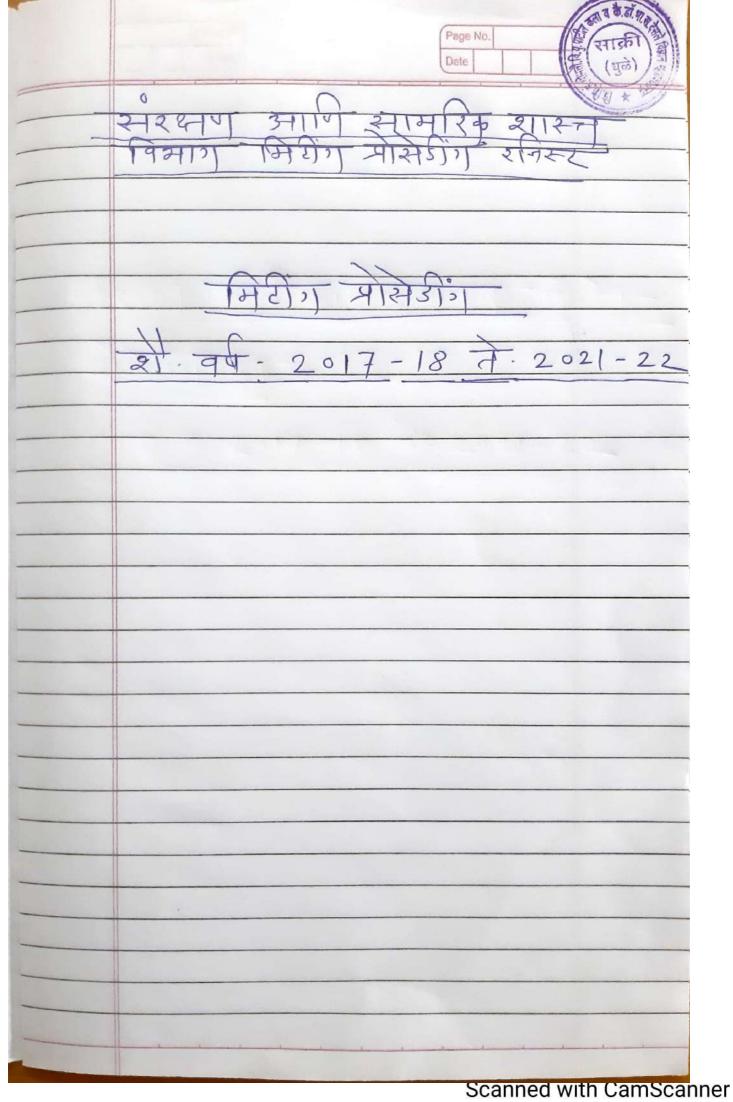

#### **Department's Meeting and Minutes**

#### A.Y.-2017-18

| Sr.No. | Name of Departments           | Page No/File |
|--------|-------------------------------|--------------|
| 1      | English                       | 2 - 8        |
| 2      | Marathi                       | 9 - 12       |
| 3      | Hindi                         | 13 - 16      |
| 4      | History                       | 17 - 20      |
| 5      | Geography                     | 21 - 35      |
| 6      | Defence and Strategic Studies | 36 - 46      |
| 7      | Chemistry                     | 47 - 50      |
| 8      | Computer Science              | 51 - 55      |
| 9      | Information Technology        | 56 - 58      |
| 10     | Micro-Biology                 | 59 - 62      |