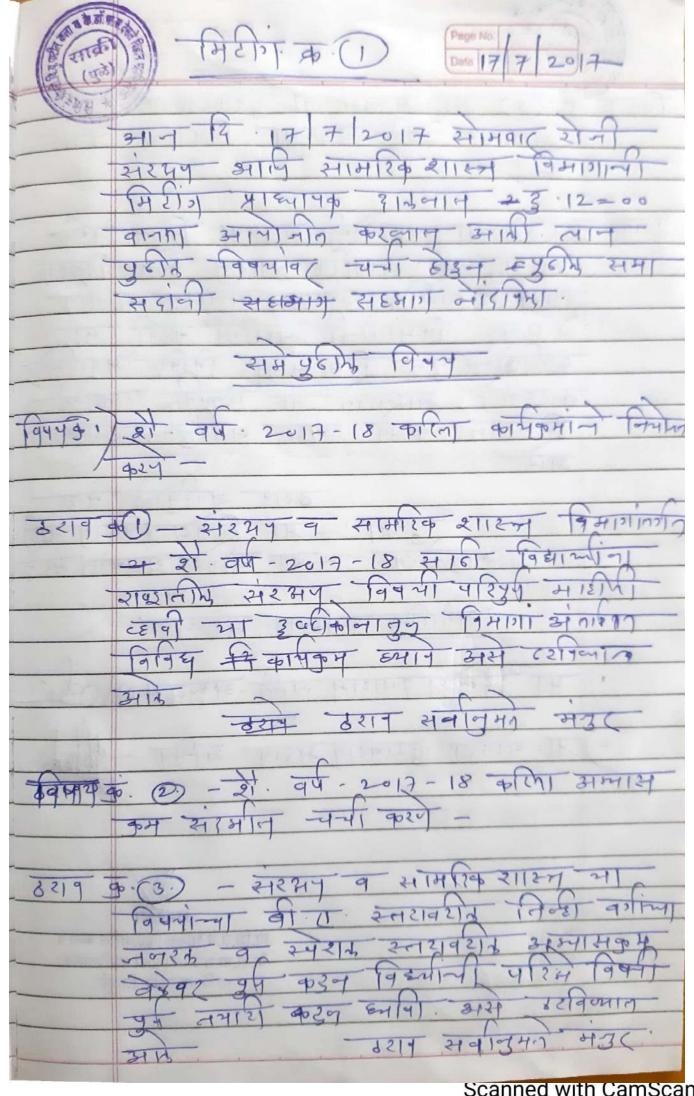

#### Date 10/7 /17

| क्राक्टिंग संश्रम संश्रम विभाग उ         | मंतरीत औष्टाराम तार्                                               |
|------------------------------------------|--------------------------------------------------------------------|
| 10 12 24 HI. 4121 5 61 1 1 001           |                                                                    |
| विभाग भूमुख पा.डी. वसुमती पारील व पा. व  | अनामवण , भराह                                                      |
| न्यमवेत बंदक आयोजित करण्यात आणी.         | मेलीस युधा वाह्य याच्या                                            |
| प्रतिक प्रथम भारतिय करण्यान आली.         | अभ्रतासकमा येसार                                                   |
| पुरतके तस्य संस्क्रींय उपलब्ध कन्न हे    | वा या विषयी यथी                                                    |
| क्र ग्यान आकी. विधारपांच्या शेक्षा को का | मियन्तेन वाह न्हाल                                                 |
| व्यासद्यात वम्भरात्व न्यायारी परीहरा.    | sinala Housium                                                     |
| याय गिया तन करण्यात आले, त्याय प्रमाण    | 1 है तीय वर्ष केली व                                               |
| चिताय वस कले। वगीतील प्रत्येक विधारधार   | समिनार सहय सहभागी                                                  |
| करता येग्यासाठी वियार-विनिमय करण्यात     | शाह्मा.                                                            |
|                                          | //                                                                 |
|                                          |                                                                    |
| ) मारहार वस्माण पारील - किर              |                                                                    |
| A त्रा कुला वहा। वाल - 13mbsh            |                                                                    |
| 2) 31. 2014 231 ala- (112/12/20)         |                                                                    |
|                                          |                                                                    |
|                                          |                                                                    |
|                                          |                                                                    |
|                                          | प्राचार्य                                                          |
| 1 t.si                                   | प्रौचार्य<br>त्रि.शि.सं.चे श्रीमती वि.उ.पाटील कला व                |
| साक्री                                   | कै.डॉ.भा.स.देसले विज्ञान महाविद्यालय,<br>सफ्री, ता.सफ्री, जि.धूळे. |
| हि (विक्र)                               | सका, ता.सका, ।ज.युळ.                                               |
| B A D                                    |                                                                    |
|                                          | <u>l</u>                                                           |
|                                          |                                                                    |
|                                          |                                                                    |
|                                          |                                                                    |
|                                          |                                                                    |
|                                          |                                                                    |
|                                          |                                                                    |
|                                          | in the                                                             |
|                                          |                                                                    |