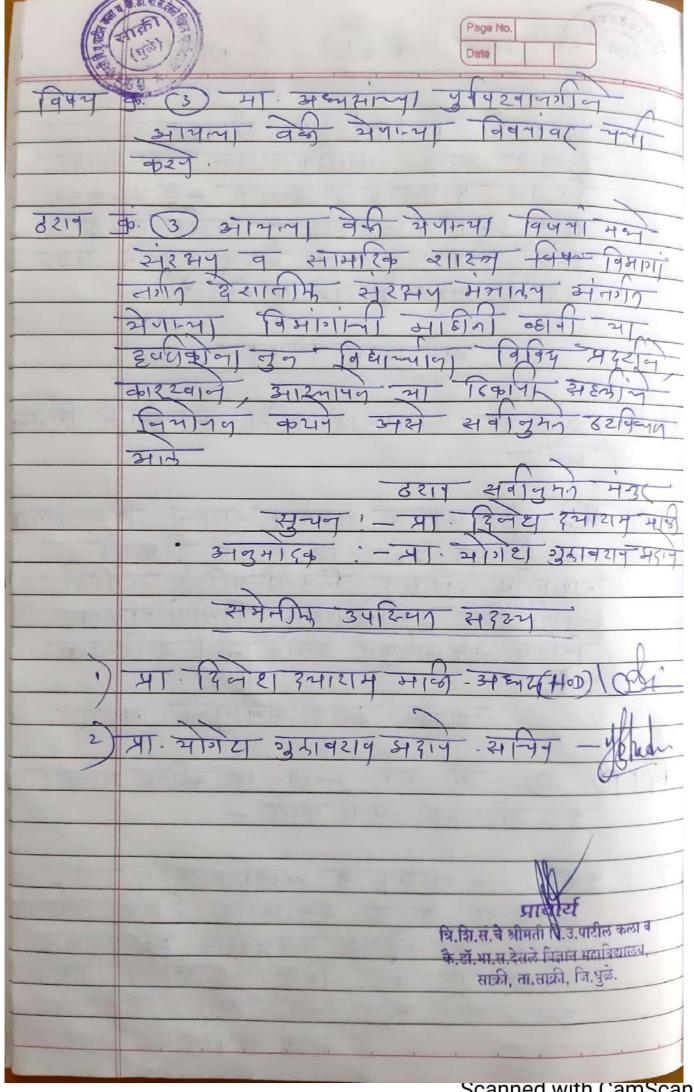

#### Date 10/7 /17

| क्राक्टिंग संश्रम संश्रम विभाग उ         | मंतरीत औष्टाराम तार्                                               |
|------------------------------------------|--------------------------------------------------------------------|
| 10 12 24 HI. 4121 5 61 1 1 001           |                                                                    |
| विभाग भूमुख पा.डी. वसुमती पारील व पा. व  | अनामवण , भराह                                                      |
| न्यमवेत बंदक आयोजित करण्यात आणी.         | मेलीस युधा वाह्य याच्या                                            |
| प्रतिक प्रथम भारतिय करण्यान आली.         | अभ्रतासकमा येसार                                                   |
| पुरतके तस्य संस्क्रींय उपलब्ध कन्न हे    | वा या विषयी यथी                                                    |
| क्र ग्यान आकी. विधारपांच्या शेक्षा को का | मियन्तेन वाह न्हाल                                                 |
| व्यासद्यात वम्भरात्व न्यायारी परीहरा.    | sinala Housium                                                     |
| याय गिया तन करण्यात आले, त्याय प्रमाण    | 1 है तीय वर्ष केली व                                               |
| चिताय वस कले। वगीतील प्रत्येक विधारधार   | समिनार सहय सहभागी                                                  |
| करता येग्यासाठी वियार-विनिमय करण्यात     | शाह्मा.                                                            |
|                                          | //                                                                 |
|                                          |                                                                    |
| ) मारहार वस्माण पारील - किर              |                                                                    |
| A त्रा कुला वहा। वाल - 13mbsh            |                                                                    |
| 2) 31. 2014 231 ala- (112/12/20)         |                                                                    |
|                                          |                                                                    |
|                                          |                                                                    |
|                                          |                                                                    |
|                                          | प्राचार्य                                                          |
| 1 t.si                                   | प्रौचार्य<br>त्रि.शि.सं.चे श्रीमती वि.उ.पाटील कला व                |
| साक्री                                   | कै.डॉ.भा.स.देसले विज्ञान महाविद्यालय,<br>सफ्री, ता.सफ्री, जि.धूळे. |
| हि (विक्र)                               | सका, ता.सका, ।ज.युळ.                                               |
| B A D                                    |                                                                    |
|                                          | <u>l</u>                                                           |
|                                          |                                                                    |
|                                          |                                                                    |
|                                          |                                                                    |
|                                          |                                                                    |
|                                          |                                                                    |
|                                          |                                                                    |
|                                          | in the                                                             |
|                                          |                                                                    |