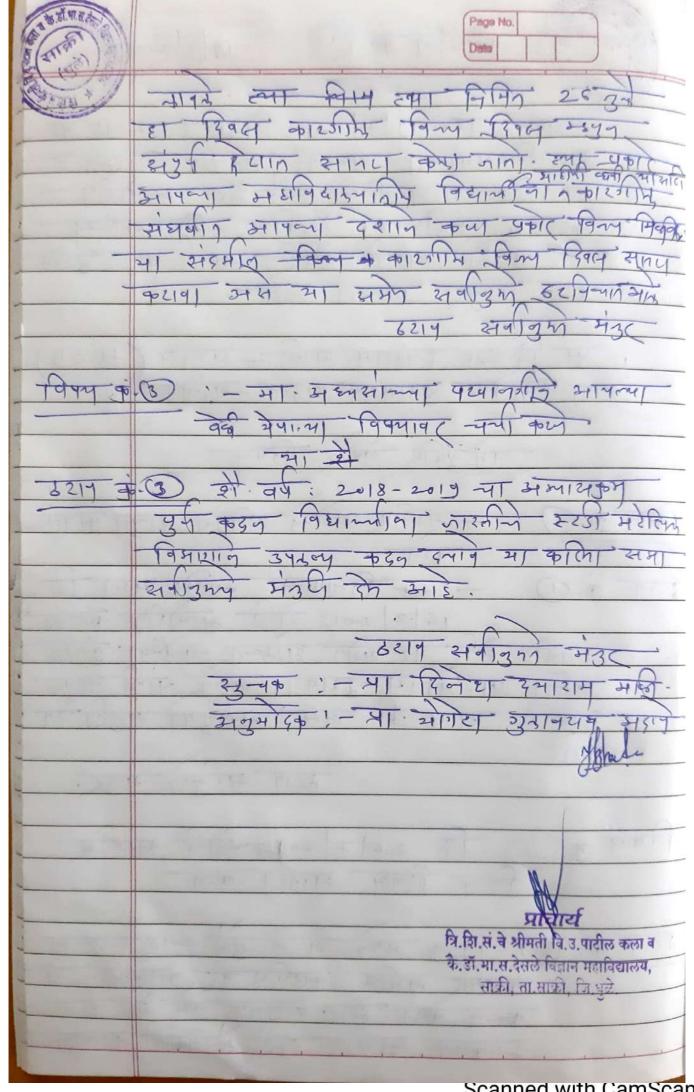

#### त्रिमुर्ती शिक्षण संस्थेचे श्रीमती विमलबाई उत्तमराव पाटील कला व के.डॉ.भारकर सदाशिव देसले विज्ञान महाविद्यालय,साक्री जि.धुळे ४२४३०४

Trimurti Shikshan Sanstha, Sakri Smt. Vimalbai Uttamrao Patil Arts & Late Dr. Bhaskar Sadashiv Desale Science College, Sakri Dist. Dhule 434304