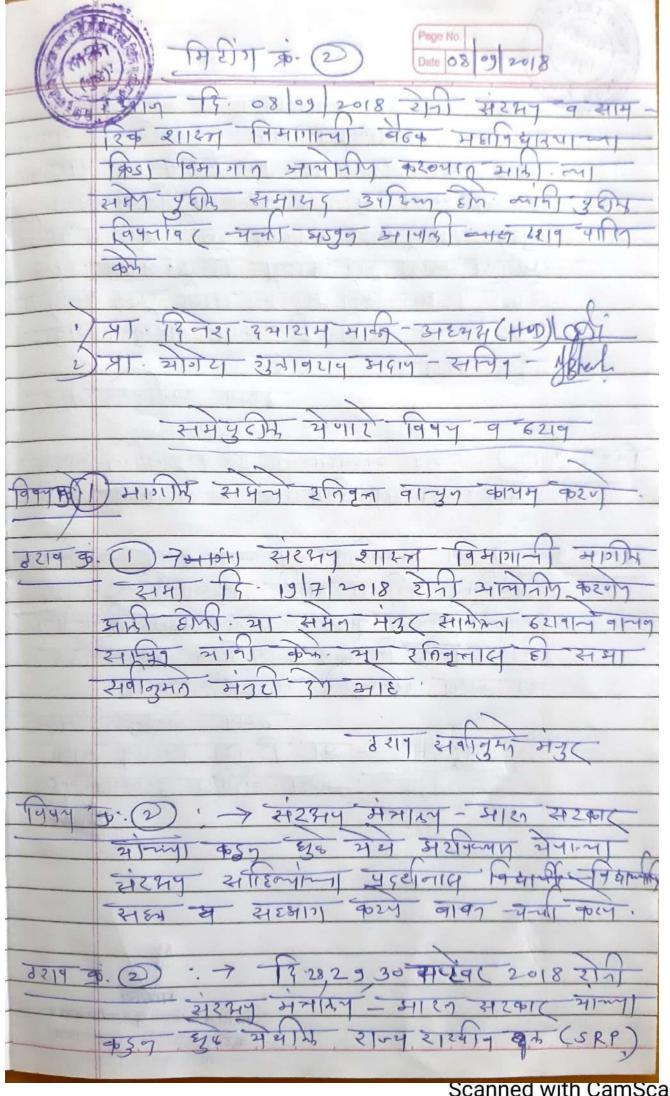

#### त्रिमुर्ती शिक्षण संस्थेचे श्रीमती विमलबाई उत्तमराव पाटील कला व के.डॉ.भारकर सदाशिव देसले विज्ञान महाविद्यालय,साक्री जि.धुळे ४२४३०४

Trimurti Shikshan Sanstha, Sakri Smt. Vimalbai Uttamrao Patil Arts & Late Dr. Bhaskar Sadashiv Desale Science College, Sakri Dist. Dhule 434304