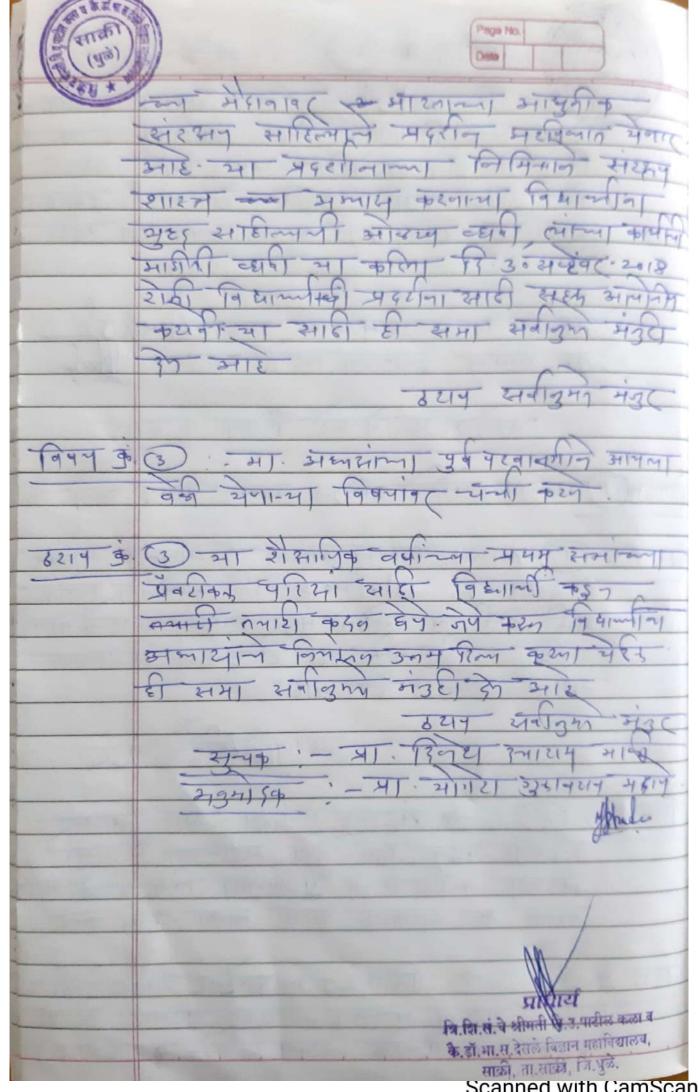

#### त्रिमुर्ती शिक्षण संस्थेचे श्रीमती विमलबाई उत्तमराव पाटील कला व के.डॉ.भारकर सदाशिव देसले विज्ञान महाविद्यालय,साक्री जि.धुळे ४२४३०४

Trimurti Shikshan Sanstha, Sakri Smt. Vimalbai Uttamrao Patil Arts & Late Dr. Bhaskar Sadashiv Desale Science College, Sakri Dist. Dhule 434304