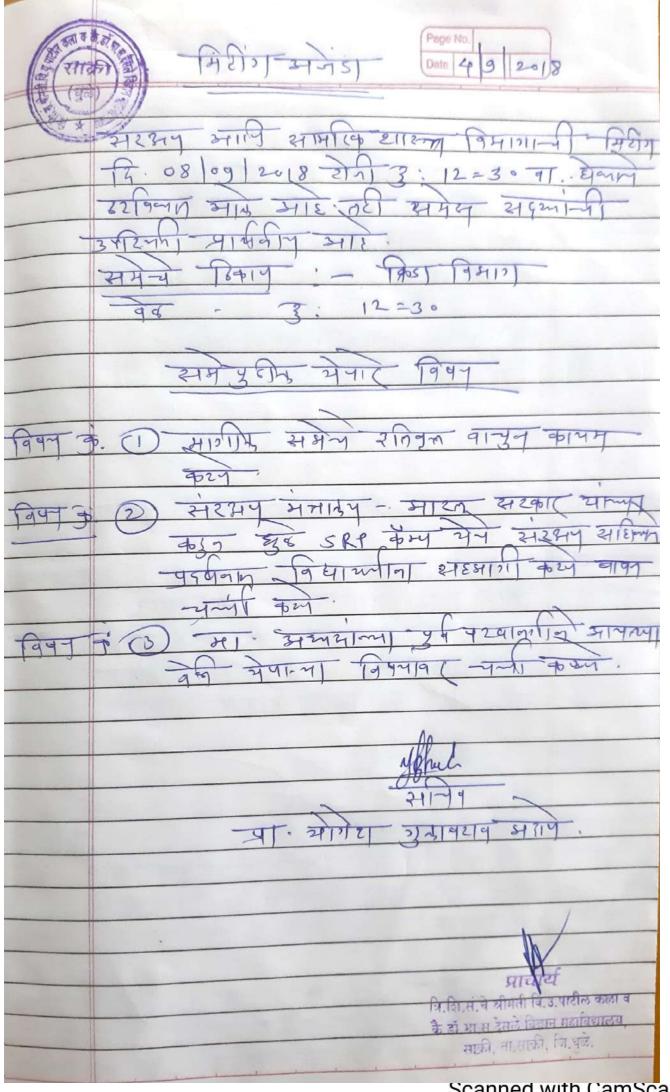

#### त्रिमुर्ती शिक्षण संस्थेचे श्रीमती विमलबाई उत्तमराव पाटील कला व के.डॉ.भारकर सदाशिव देसले विज्ञान महाविद्यालय,साक्री जि.धुळे ४२४३०४

Trimurti Shikshan Sanstha, Sakri Smt. Vimalbai Uttamrao Patil Arts & Late Dr. Bhaskar Sadashiv Desale Science College, Sakri Dist. Dhule 434304