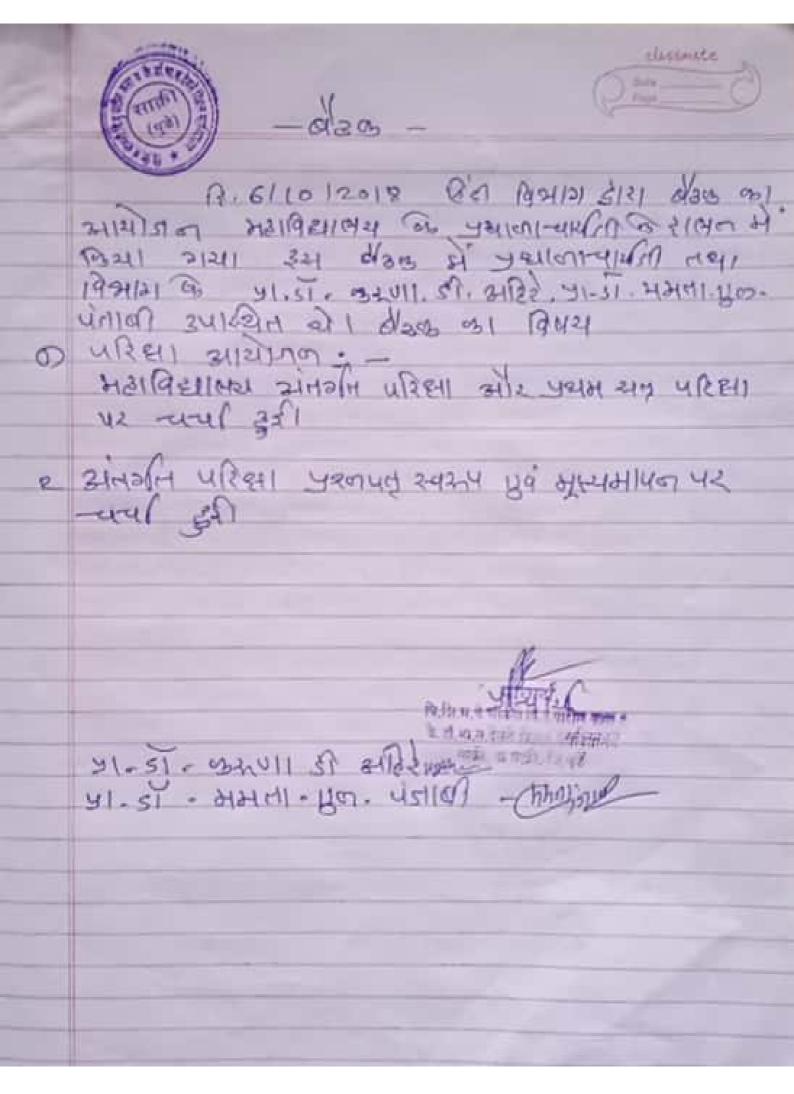

41213- RE

त्रि.शि.सं.चे श्रीमती वि.उ.पाटील कला व कै.डॉ.भा.स.देसले विज्ञान महाविद्यालय, साक्री, ता.साक्री, जि.ध्ळे.

Page No .\_

Date 5/9/18

माडा विधानियामा हातीय वर्ष क्या माराष्ट्री विभागातीन विदार्थाना साहित पकार त्या संस्थान कथा, कार्बरी, किना व नाटक यांकी पारविश्वमा समजावन त्यांना नेगवेगव्या मंदर्थ-ग्रेप व आधुर्विक कालरवंडातीले वाद्याले यापिसरी सरवाले मार्श्याम करण्यास्ताम प्रान्धः वसुमल पाद्यम व प्रा. केतम् वाह्य यांची १कश्ति बेठक आयोजन करणान आकी. त्पावसार महा विधालयान वायन प्रेरणा स्विम साजरा करावा उसि ही जियोजन करण्यात काले. अधिकाधिक विधारमानी त्यामहत्य सहभागी न्याय याहत्तीन रिल्योजन केले

त्रा हुए वस्ताण ताहाक - निर

**ਪ੍ਰੀ**ਗਈ

त्रि.शि.सं.चे श्रीमती वि.उ.पाटील कला व के.डॉ.भा.स.देसले विज्ञान महाविद्यालय, साक्री, ता.साक्री, जि.धूळे.

पर १७ १०६१२०० हिंदी विभाग की ओर से भहाविद्यालम में अहाता ना या किया