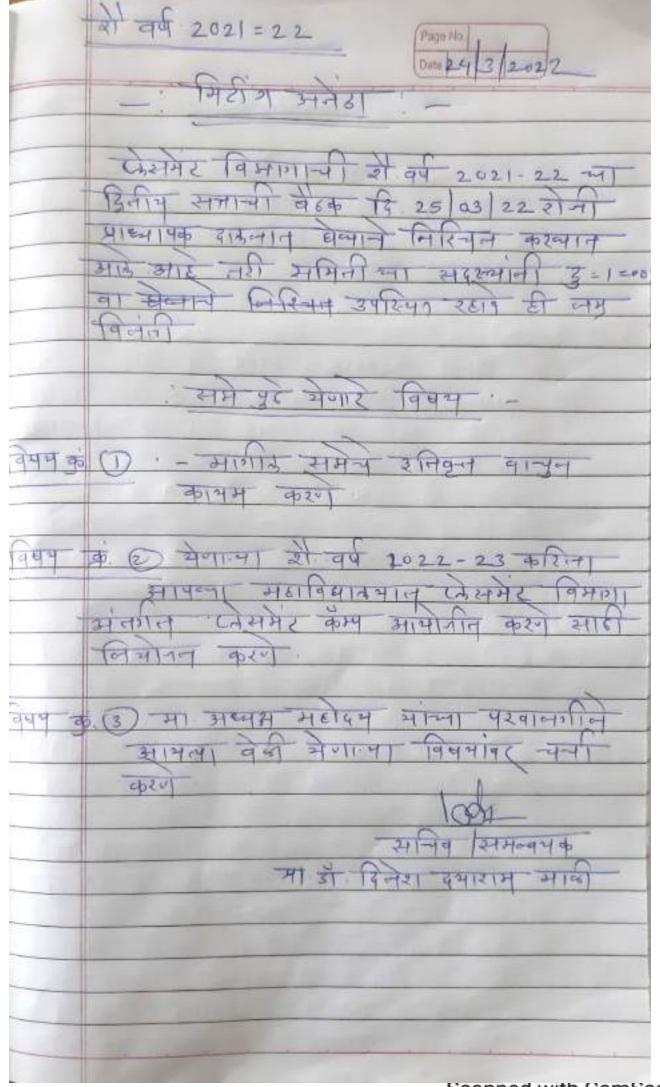

Trimurti Shikshan Sanstha, Sakri Smt. Vimalbai Uttamrao Patil Arts & Late Dr. Bhaskar Sadashiv Desale Science College, Sakri Dist. Dhule 434304

Principal Dr. P. S. Sonawana M.A. Ph.D. Efrad, panchama h112@gmail.som Mon.0404872944