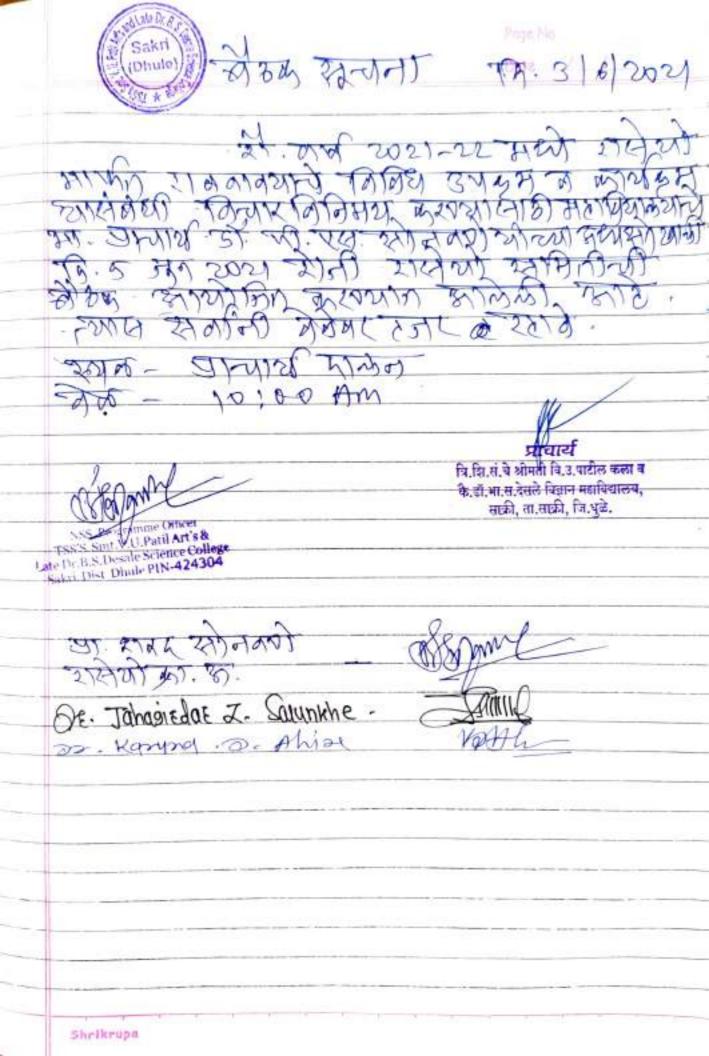

या हरान समाज्याने मंत्रर निष्य क्रमांड ③ :- म्ब आगत्पा नेटी नेवाय्ण विष्णां वर 'सहयक्षांच्या १र्व प्रयानगीने नाधी करणे उराव अक्रांड 3 मा अरम्झ प्रामार्थ डा. पी उस सीनाणे भोन्या परवानगीने मेलात्या निषयांभरमे निरमाभी विकास कार्यकारी पाः दिलकर ट्वर, पाछल थां-तीन वर्षाण न्छायकाळ प्रण कार्यल्याने ट्यांन्या-काष्ठिने (नात्या हराव कार्यनीच्या कार्र स्वरूपांनी मांडला ट्याप की कामा स्वर्गनुमते मंत्रूरी उत न्याई. हराव याग्री मेनुर — या दिनकर ट्यस् पादील -हानुमोरन :- या ज नस्तुमती दुरालिन पारील र के.डॉ.भा.स.देसले विज्ञान महाविध्यालय साफ़ी, ता सक्ती, जि.धूळे

# रास्टिय सेना घोजना एकक रो. मर्ज. २०२१-२२

# समिति सप्ता

1. डॉ. जी:एख: सोमवरो — जानार्थ / फरमस 2. रूप: रारद सोनवरे। - यातेयो स्वर्यहर्भ फिरिये 3. डॉ. जिल्लारिया सार्वेखे - स्टाय्वय कार्यहर्भ फिरिये 4. डॉ. क्युला सारी - भारता कार्यहर्भ किर्योणः









13: 30/6/run

स्मिन्यो क्रील्या क्रायानी मा. जानापिडा .पी .एटा. 13.30 245 5051 2) 2) 34 34 10 11:00 Am होरेड क्षिप्रके पारिक्ष पंपारिक्ष प्रमास मार्थाह निष्ठ प्राथित होक्याप काम

DEL ASTLA पाण्याम भए 1200 हिण्ट (1 अर्थेल्यामे का अञ्चलका प्रमाग हो। ज्यागार प्रमारोपण म्या

है। कुसबीआरोपन व व्यालामान कार्यक्रम हि। य जाले थाटा, कार्षि, ह जाले. थाटा व हि। था जीले करणे. क्राफो जिते करणे. मिर्द निर्णि स्विस्मिरमार्भि केलान नाने

2. OF. Jahasisdas Z. Sillindre - Sillindre 3 or xampa o- Ahros

त्रि.शि.सं.चे श्रीमती वि.उ.पाटील कला व के,डॉ.भा,स.देसले विज्ञान महाविद्यालय, माफी, ता,साफी, जि.धूळे,

Shrikrupa

Sakri BON ATURT 13.29/7/20 Late Dr. B.S. Desale Science College
Sakri, Dist. Dhule PIN-424304 त्रि.शि.सं.चे श्रीमृति वि.उ.पाटील कला व के हो भा ग देमले विज्ञान महाविद्यालय, kampa a ophisa

P