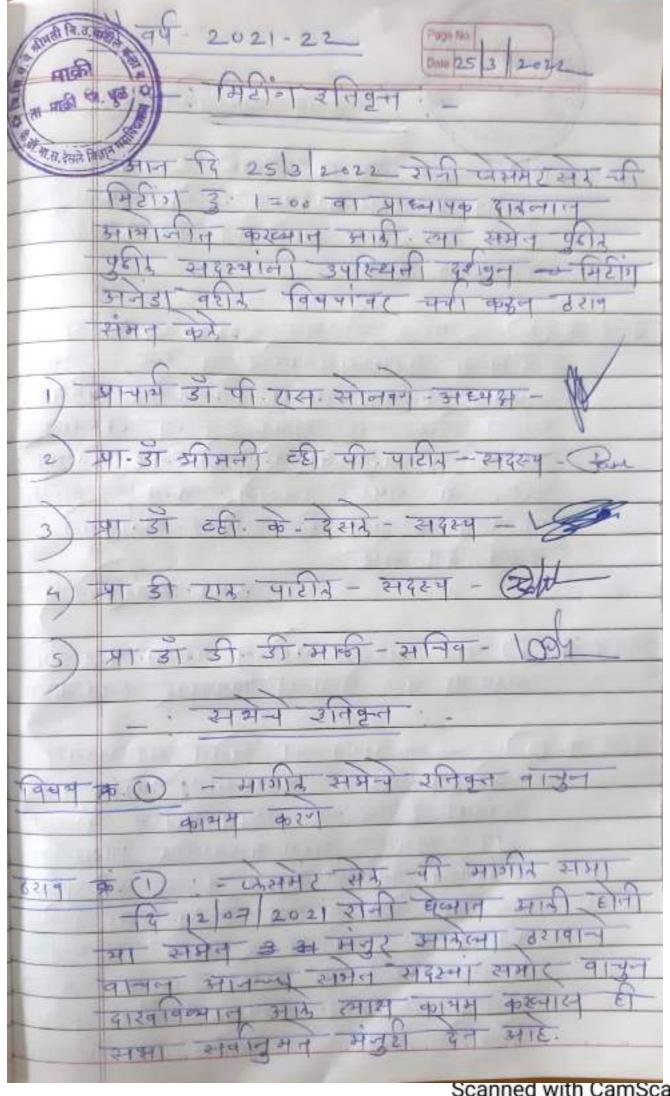

Trimurti Shikshan Sanstha, Sakri Smt. Vimalbai Uttamrao Patil Arts & Late Dr. Bhaskar Sadashiv Desale Science College, Sakri Dist. Dhule 434304

Principal Dr. P. S. Sonawana M.A. Ph.D. Efrad, panchama h112@gmail.som Mon.0404872944