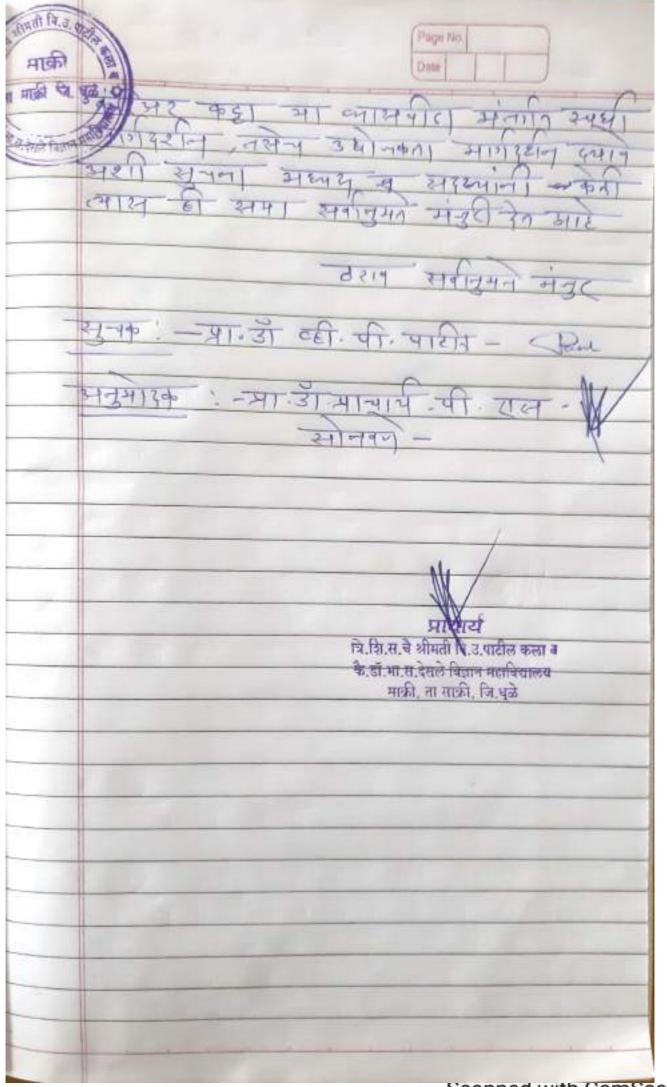

Trimurti Shikshan Sanstha, Sakri Smt. Vimalbai Uttamrao Patil Arts & Late Dr. Bhaskar Sadashiv Desale Science College, Sakri Dist. Dhule 434304

Principal Dr. P. S. Sonawana M.A. Ph.D. Efrad, panchama h112@gmail.som Mon.0404872944