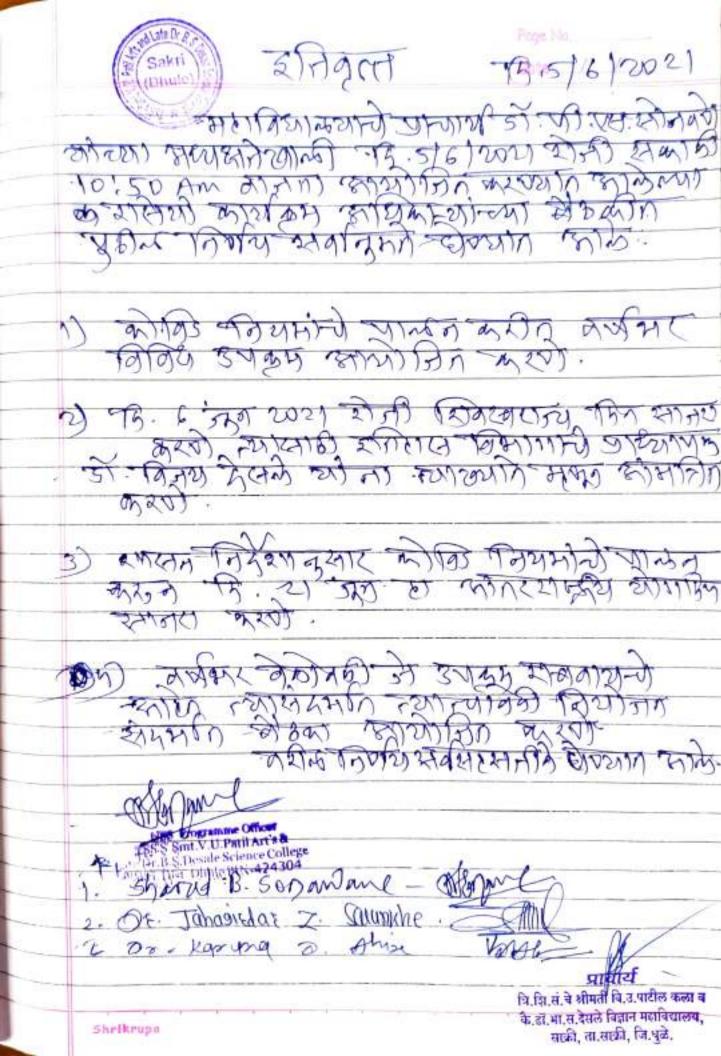

हरान समाज्याने मंत्रर निष्य क्रमांड ③ :- म्ब आगत्पा नेटी नेवाय्ण विष्णां वर 'सहयक्षांच्या १र्व प्रयानगीने नाधी करणे उराव अक्रांड 3 मा अरम्झ प्रामार्थ डा. पी उस सीनाणे भोन्या परवानगीने मेलात्या निषयांभरमे निरमाभी विकास कार्यकारी पाः दिलकर ट्वर, पाछल थां-तीन वर्षाण न्छायकाळ प्रण कार्यल्याने ट्यांन्या-काष्ठिने (नात्या हराव कार्यनीच्या कार्र स्वरूपांनी मांडला ट्याप की कामा स्वर्गनुमते मंत्रूरी उत न्याई. हराव याग्री मेनुर — या दिनकर ट्यस् पादील -हानुमोरन :- या ज नस्तुमती दुरालिन पारील र के.डॉ.भा.स.देसले विज्ञान महाविध्यालय साफ़ी, ता सक्ती, जि.धूळे

# रास्टिय सेना घोजना एकक रो. मर्ज. २०२१-२२

# समिति सप्ता

1. डॉ. जी:एख: सोमवरो — जानार्थ / फरमस 2. रूप: रारद सोनवरे। - यातेयो स्वर्यहर्भ फिरिये 3. डॉ. जिल्लारिया सार्वेखे - स्टाय्वय कार्यहर्भ फिरिये 4. डॉ. क्युला सारी - भारता कार्यहर्भ किर्योणः









13: 30/6/run

स्मिन्यो क्रील्या क्रायानी मा. जानापिडा .पी .एटा. 13.30 245 5051 2) 2) 34 34 10 11:00 Am होरेड क्षिप्रके पारिक्ष पंपारिक्ष प्रमास मार्थाह निष्ठ प्राथित होक्याप काम

DEL ASTLA पाण्याम भए 1200 हिण्ट (1 अर्थेल्यामे का अञ्चलका प्रमाग हो। ज्यागार प्रमारोपण म्या

है। कुसबीआरोपन व व्यालामान कार्यक्रम हि। य जाले थाटा, कार्षि, ह जाले. थाटा व हि। था जीले करणे. क्राफो जिते करणे. मिर्द निर्णि स्विस्मिरमार्भि केलान नाने

2. OF. Jahasisdas Z. Sillindre - Sillindre 3 or xampa o- Ahros

त्रि.शि.सं.चे श्रीमती वि.उ.पाटील कला व के,डॉ.भा,स.देसले विज्ञान महाविद्यालय, माफी, ता,साफी, जि.धूळे,

Shrikrupa

Sakri BON ATURT 13.29/7/20 Late Dr. B.S. Desale Science College
Sakri, Dist. Dhule PIN-424304 त्रि.शि.सं.चे श्रीमृति वि.उ.पाटील कला व के हो भा ग देमले विज्ञान महाविद्यालय, kampa a ophisa

Pag