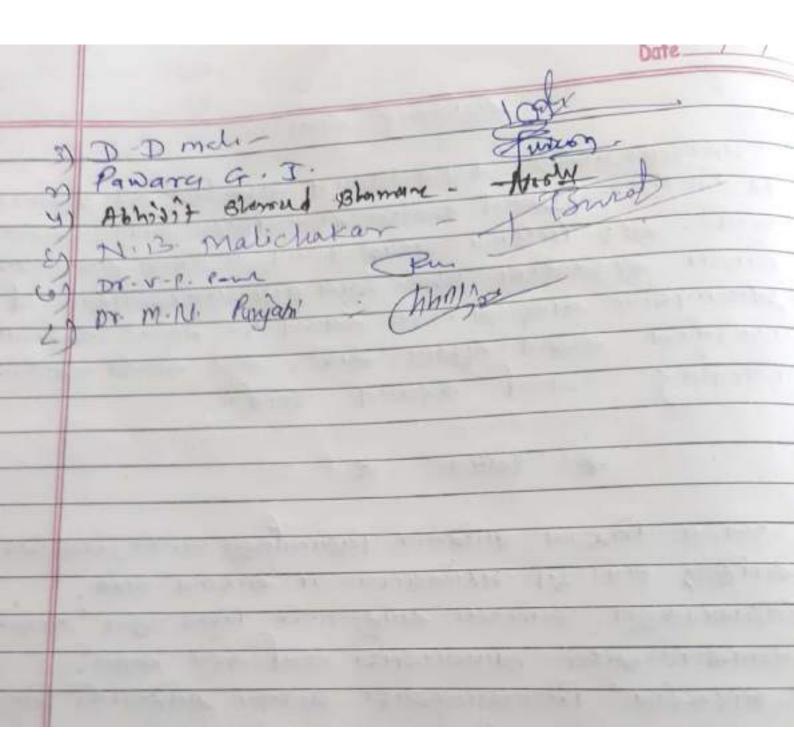

| डमहाग्रहर प्रिप्ताची । भी ग्रह्म त्या करणे<br>प्राचीन ।<br>के.के.म.म. प्राचीन कसा व<br>के.के.मा.म. |
|       |                                                                                                       | ्राक्षा, सा सहस्र, ति सुक्षे                                                                       |
|       | Sharad B. sonandere - 0<br>Abbisit s. Blamar -                                                        | Negle                                                                                              |
|       | Shrikrupe                                                                                             |                                                                                                    |





HEI AGIMENT PAGELETENINI CERAMITOU विकासामाठी अत्येक वर्षा युवतीसात्रा अकित करण्यान थेन. तसेच खुवतीस्था अंगर्शत वर्षश्र अने-प्रिय उपक्रम रास्विल. जागान त्या संस्थित विचार विभिन् करग्यासाठी मा, प्रायाद डेर. पी, एस. योमवर्ण यांच्या अध्यक्षते स्वाल मिटिंग यायोजित करण्यात आली. त्या प्रसंती युवतीसामा प्रमुख प्रा.डॉ. वसुमती पारीले. विधाधी विभाम अधिकारी था. डी. एमे. पारीन व सर्व व्यह्मय उपस्थित होते. विधायानी अस्टिकार्टिक अकिय सहभाग होताल यासारी युवलीसामा लेग-वेशक उपक्रम श्विषार याविष्टी. वियार-विनिम्य क्रियान आकी.

MACHERICAN PROPERTY

अवप्रमात्रात्रमुक ,त्रि,शि,स.**चे श्रीम**ती वि.उ,पाटील कला व भा.डा.वस्मती के,हाँ,भा.स.देसले विज्ञान महाविद्यालय माकी ता माकी जि धरे - 41.51.64. WIEM BAM (Aholhars 11. CH. CO. पंजाबी भा. के.डी. सहिरे Vash प्रा. सी. बी. लाडे ysehert.

महाविधालयान विधापितनाम विभाग