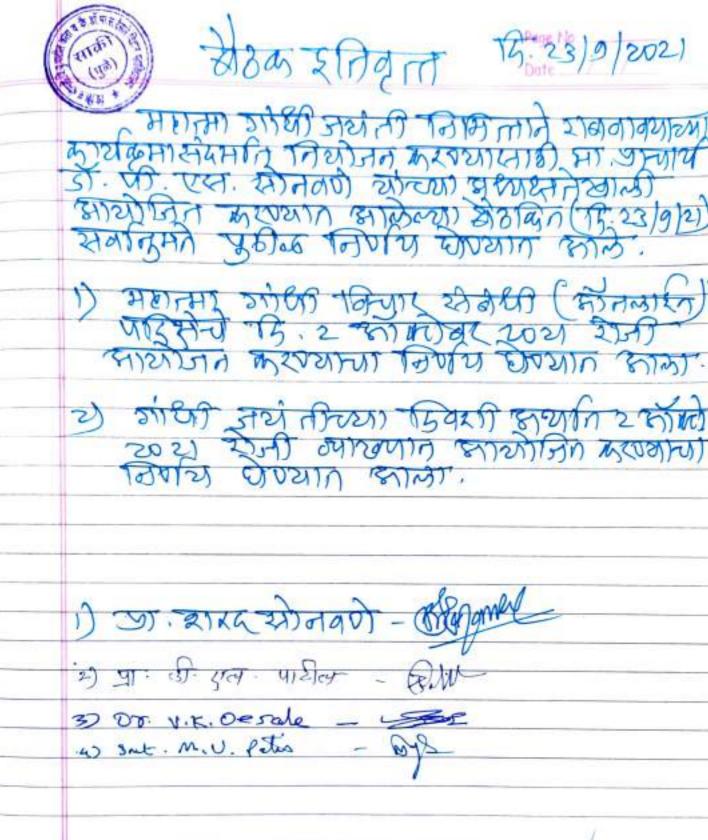

न .बी. एसः पाटीब.

प्रमुख त्य डॉक्ट्रर्: - डॉ. परगेत शिरे डॉ. एम जेरपावरा डॉ. राहुल जीसावी डॉ. स्वन्नीय अन्ती.

प्रभुख अतियी । प्राः म्हणान्ध्र मान्डर हेमले मान्डर अम्बिय भ्रयस्कर हेमले : भान्डर न्यूतिका क्वानिका हेथले :

अराज कार्यटाके साही संपुषी साही तालुकातुन ज्योष नागरिक द्योपेले होते त्यांची राजुन संख्या ४७५ इतकी होती समस्त नागरिकोना नेग नेगन्या। द्वी स्वेशा-सीस्ट डॉक्टरोकडून तपास्तवी कुद्भण होट्यात क्वाली

ना डा- विजय के देखने -

अध्याचे प्राचीयार्थ वि.क्षि.स.चे श्रीवती चि.इ.पाटील कला व के.डॉ.मा.स.देवले वेच्लान व्यवध्यालय महोते, तो गर्धी, जि.पुळे

अनिलाईन केठल अन्पर महात्मा गांधी किचार सामित्र सर्व सदस्योमा सम्गत करण्यान SOCIAL DISTANCE an would 6516 त्रि.शि.सं.चे श्रीमती **भ**.उ.पारील कला व के, इॉ, भा, स. देसले विज्ञान महाविद्यालय, भएकी, ता,सएकी, जि.पुळे. and M.U. Patry Shrikrupo



नि.जि.सं.चे श्रीमती च.उ.पाटील कला व के.डॉ.भा.सं.देवले विद्यान महाविधालय, राह्मी, ता.साकी, जि.धुळे.

# 16009/10/2021

स्तिचा प्रस्वाह्म अग्रमती म्णालताई देखले योग्या ख्येनेचे पालन न्डरण्यासाठी मा. प्रायाव डॉ .पी. एस. स्रोनवणे योग्या अध्यक्षतेखाती मिरिता आयोगित हरणात -काली त्यात यातिय विषयोवर - जर्ची करण्यात आली

1) महाविद्यालयातील इंडिमिशन प्रक्रिया प्रधाविष्णे

याक्तविव्यात्माठी विद्याच्यीना क्रॅन्सिवा करेंगे. भेर्षित पदावर असजान्या 'प्राधापकांनी विद्याची-चं खेळेड पदा देशे

3) विहोक कोसीचे अंडमिशनसाठी विद्यारकींना कें।न्यंतिश

4) २०२०-२। च्या नंद्र रिपोर्टलाही डागदपत्रांची पुतता

5) इतर अमी विष्यांवर चर्च करण्यात आसी.

D प्राडॉ. केलिस खुरा वाहा

2) ना अनिजनित काम्यन भाभन

3) सा जी जे. पावरा-

4) Sharad B. Sonawane-

Dr. V. P. Patt.

6) Or. K. a. All x

भूषा. क्षित्रम् पंडितराव नां द्र -