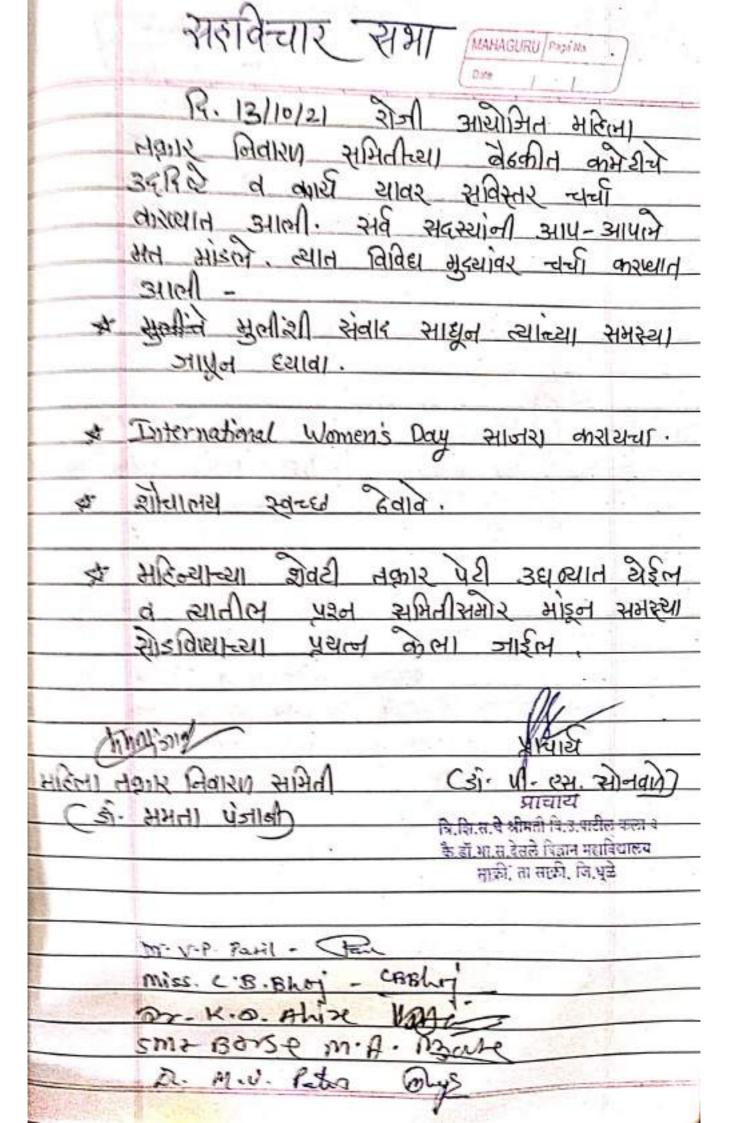

|
|          |                                                                                  |
| - 25     | Miss C.B. Bhop - UBBhop                                                          |
| - KE     | miss C.B. Bhor - upphing                                                         |
|          | miss C.B. Bhon - UBBhon<br>on, 2.0. Ahire Worth.<br>sma Borse M.A. Morse         |
|          | miss C.B. Bhor - upphing                                                         |
|          | miss C.B. Bhon - UBBhon<br>on, 2.0. Ahire Worth.<br>sma Borse M.A. Morse         |
|          | miss C.B. Bhon - UBBhon<br>on, 2.0. Ahire Worth.<br>sma Borse M.A. Morse         |
|          | miss C.B. Bhon - UBBhon<br>on, 2.0. Ahire Worth.<br>sma Borse M.A. Morse         |



े <u>श</u>्चन।

MAHAGURU | Paga 165/3/22

A. भिटला तकार जिवारण समिती च्या सदस्थां न। सूचित काराधात थेते कि दि. 4/3/22 राजी प्रापार्थ दालनात हीका 11: 00 वाजता लेखा आशोजित काराखात आली आहे. तरि सर्वानी उपस्थित २७१वे MALISTY द्रि जि स ने शीमती नि उ पाटील क निवारण समिती कै.डॉ.भा.स.देशले विज्ञान महाविद्यालय पंजाबी (डी. भभता माफ़ी, ता तरका, जि.धूळे Dr. V. P. Paril - Faul miss c.B. Bhoy ar-k.a. ghize smt Bonse M.A. Dr. M. V. Pater

# MAHAGURU PAGE NO.

Q. 4/3/22 रोजी महिला तकार निवारण समिती च्या व कीत विविध भुद्यांवर ना नाना करावाम आभी त्याम जागिक अहिला दिवस , आयरा व्यउल्लासाध निना अर्थात आली त्यांना प्रमुख पूर्ण व् ववता म्हणून क्या आभेतित कारप्याचे

Thou sing

महिला लकार निवारण समिती

Cडी भभता पंजाबी

. १२ सानवर्

त्रि.शि.स.चे श्रीमती वि.उ.पारील कला व कै.डॉ.भा.स.देसले विज्ञान महाविद्यालय माक्री