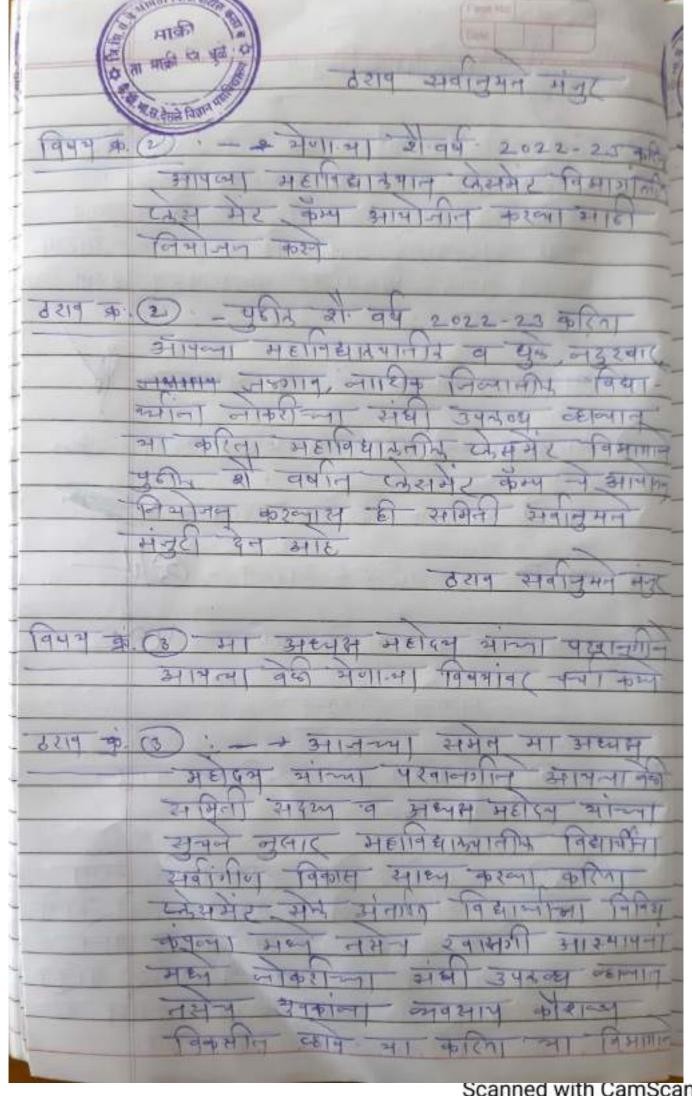

Trimurti Shikshan Sanstha, Sakri Smt. Vimalbai Uttamrao Patil Arts & Late Dr. Bhaskar Sadashiv Desale Science College, Sakri Dist. Dhule 434304

Principal Dr. P. S. Sonawana M.A. Ph.D. Efrad, panchama h112@gmail.som Mon.0404872944