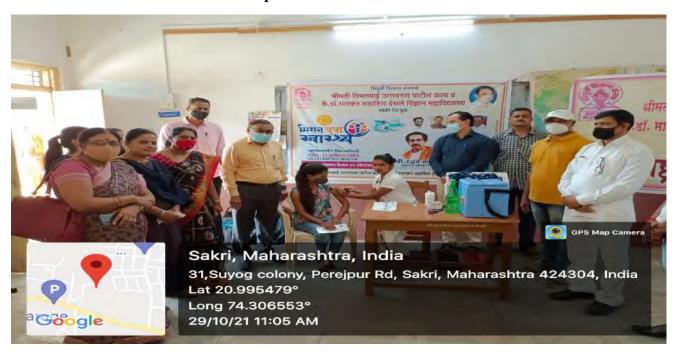

छता या विषयावर प्रा.डॉ.विजय देसले यांचे त्याख्यान आयोजन करण्यात आले होते.

महात्मा गांधींचा ग्रामस्वच्छतेचा विचार हा अत्यंत व्यापक स्वरूपाचा होता आणि त्यामध्ये मनाच्या व अंतःकरणाच्या स्वच्छतेचा विचार अंतर्भूत

होता, असे मत डॉ.देसले यांनी प्रतिपादन केले.

अध्यक्षस्थानीउपस्थित असलेले महाविद्यालयाचे प्राचार्य डॉ.पी.एस. सोनवणे यांनी आपल्या भाषणात गांधी विचारांची प्रासंगिकता अधोरेखित केली. कार्यक्रमाचे सूत्रसंचालन रासेयो कार्यक्रम अधिकारी डॉ.शरद सोनवणे यांनी केले. रासेयो सहाय्यक कार्यक्रम अधिकारी डॉ.जहागीरदार साळुंखे यांनी आभार मानले. महाविद्यालयातील सर्व प्राध्यापक व शिक्षकेतर कर्मचारी यावेळी उपस्थित होते. तर काही विद्यार्थी ऑनलाईन यद्धतीने या व्याख्यानात सहभागी झाले होते.



Prin. Dr. S. Sonawane and Staff Present on the Occasion of COVID-19 Vaccination Camp on 29<sup>th</sup> October 2021.





## तरुण अभारत

Main Edition | 2021-10-30 | Page- 2 epaper.tarunbharatjalgaon.com

## देसले महाविद्यालयात कोरोना प्रतिबंधक लसीकरण शिबीर

नवापर: साक्री येथील श्रीमती विमलबाई उत्तमराव पाटील कला व कै.डॉ.भास्कर सदाशिव देसले विज्ञान महाविद्यालयात कबचौउपवि. जळगाव आणि सहसंचालक, उच्च शिक्षण, जळगाव विभाग यांच्या निर्देशानसार महाराष्ट्र राज्य उच्च व तंत्रशिक्षण विभाग प्रस्कृत 'यवा स्वास्थ्य मिशन' अंतर्गत २९ रोजी प्राथमिक आरोग्य केंद्र. कळंभीर ता.साक्री यांच्या सहाय्याने कोविड-१९ प्रतिबंधक लसीकरण शिबिर झाते. त्रिमर्ती शिक्षण संस्थेच्या सचिव डॉ.मंगलाताई देसले यांच्या प्रेरणेने आयोजित करण्यात आलेल्या या लसीकरण शिबिरात महाविद्यालयातील २६ विद्यार्थ्यांना कोरोना प्रतिबंधक लस देण्यात आली. यासाठी प्राथमिक आरोग्य केंद्र. कळंभीर येथील वैद्यकीय



अधिकारी डॉ.आशुतोष साळुंखे, आरोग्यसेवक जी.एस.मारनर, सागर कोळी