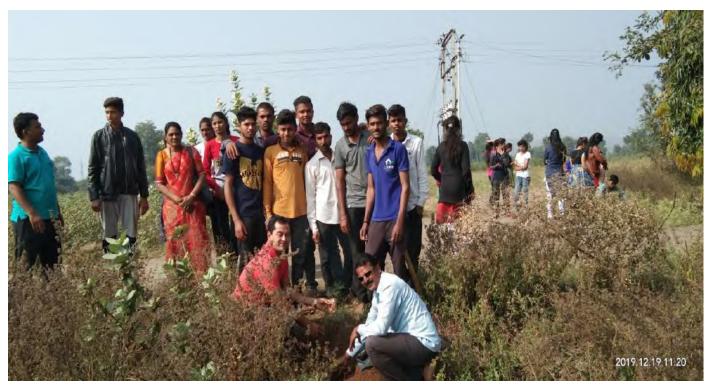

# Tree Plantation on the occasion of Tree Plantation Week by the auspicious hands of Hon'ble Secretary of the Institution Dr. Mangalatai Desale on 1<sup>st</sup> July 2017