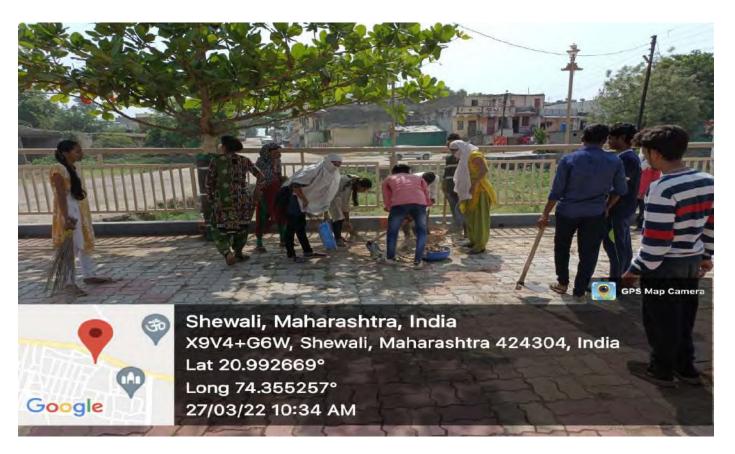

# Tree Plantation on the occasion of Tree Plantation Week by the auspicious hands of Hon'ble Secretary of the Institution Dr. Mangalatai Desale on 1<sup>st</sup> July 2017