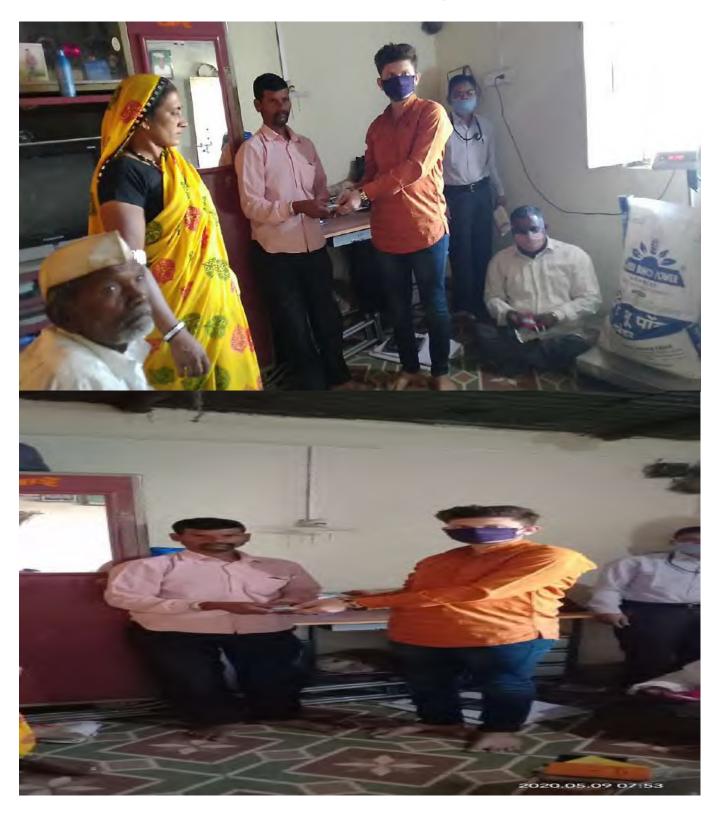

Date-03/08/201818

Menisc Year - 2018-19

मा संस्थित वर्ष 2018-19 मध्ये क्षीमती वि ड पारी के कथा न के डी भागितित करकात मेते.

|        | With the second second   |           |            | 1         |
|--------|--------------------------|-----------|------------|-----------|
| Sr. No | Name of the Student's    | 6100d Gas | Class -    |           |
| 1)     | Jachar Chetan Makhor     | At        | 8-7.85c.   |           |
| 2)     | Shevade Rakesh Sanjay    | B-+       | 5 Y. 6 SC. |           |
| 3)     | vasave Jaysing Motya     | 0+        | s. Y. BSC. | A 100 - 1 |
| 4)     | Bhadane Asay Ariun       | At        | S-4.85c.   |           |
| 5)     | Ahirrao Pransal Pradapoc | uo Brt    | S.Y. BSC.  |           |
| 6)     | Pawar Sidharth Yashwan   | .A.t      | T. Y.B -A- |           |
| >)     | Ahirran Saurabh Ravinda  | a 0 -time | 5. Y. 53C  |           |
| 8)     | Jadhar subham Kecilas    | A3-+      | T.Y.B SC.  |           |
| 9)     | Blamare Rushikesh Digar  | when A+   | T.7.8-A    |           |
| 10)    | Bhoi Rahul Digambar      | 0.+       | S.7.6-A.   |           |
| 11)    | Deore Ramprushana Bl     | and At    | Sysse      |           |
| 12)    | Kakuste Pruful Bhausa    | heb At    | 77652      |           |
| 13)    | Borse Ganesh Suresh      | Bt        | 57 85c     | 10        |
| 149    | Thukare Pankaj Dilip     | ot        | Syber      | 12        |