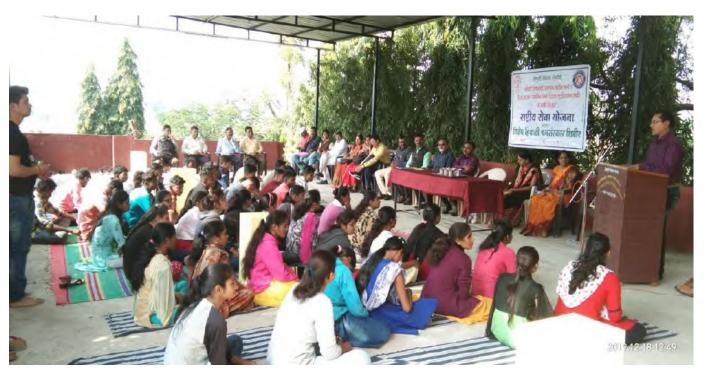

A 96 (Kaphole Chavan Dilip Ramesh F.V.B.A. 6351860768 DEGLOT 141 51 Deore Susit Ottom f. Y.B.A 8208757869 @coses.6 Asbazz Chhotu Petojari f. y. B. A 9657157297 A.A. 113 84 faut Sandip vanji F.y.B.A 9582362658 Dout 05 Kuwar Arvind Babla F. Y. B. A 7568272001 103 Bidgar Krushna Subhash F.y.B.A 7499305328 - Kadlan Schnendakkant Jitendra Thorat f.y.B.A. 9870052779 Glost

142 Gaurar Rafandkarsonquane 9579474875 Gran Merkan sunita Rejending 9923431541 T.S.S's.Smt. V.U.Patil Arts & Late Dr.B.S.Desale Salence College Sakri, Tal.Sakri, Dist. Dhule Scanned with CamScanner

Disabled Student Miss. Nilima Kishor Bhadane Inaugurated Special Winter NSS Camp in the presence of NSS District Coordinator Dr. Valmik Adhave, Prin. Dr. P. S. Sonawane and Staff and Students on 18<sup>th</sup> Dec .2019













## Professors of our college planting trees in Shewali village on 19<sup>th</sup> December 2019





### Report

## Prof Dr. B.T. Motale delivering lecture on the topic 'Indian Constitution and National Integrity'



# Report Prin. Dr. P.S. Sonawane guiding NSS volunteers on 19<sup>th</sup> December 2019



Report NSS Volunteers are cleaning Shewali Village on 20<sup>th</sup> December 2019













# Mr. Arun Nerkar is delivering lecture on the topic 'Professional Syllabus and Employment Opportunities' on 20<sup>th</sup> December 2019





Report

Manager of Bank of India, (Sakri Branch) Mr. Jagdish Adagale is delivering lecture on the topic 'Digital Financial Literacy and Banking' on 21<sup>st</sup> December 2019



# Report Prof. Dr. Vijay Desale is delivering lecture on the topi