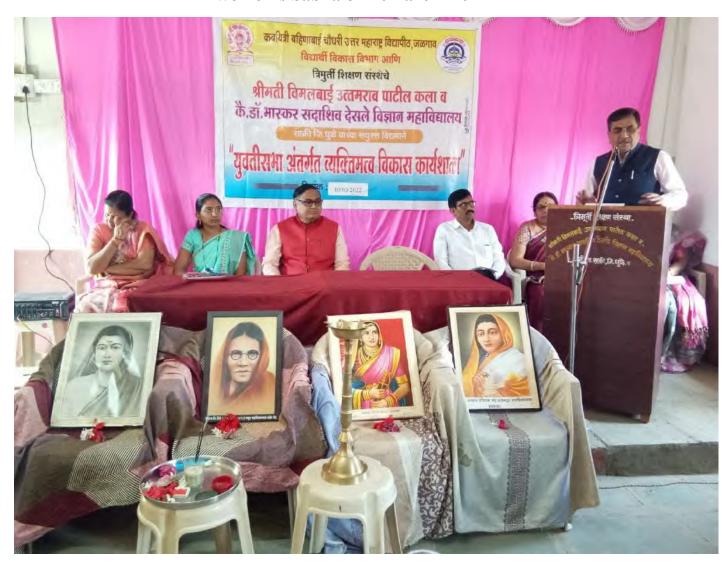

महत्त्वाचे स्थान देउन नियमित मैदानी

खेळ खेळले पाहिजेत. खेळाच्या

माध्यमातून अनेक करिअरच्या संधी

महोत' या विषयावर करिअर सेमिनार

बाला, यावेळी श्री मोनवणे बोलत

सोनवणे, प्रा. डॉ. जहागीस्दार साळुके प्रा. शरद सोनवणे आदी उपस्थित होते. 'यिन'चे यामीण

> जिल्हाध्यक्ष प्रकाश पाटील, रस्ता सुरक्षा महामडंळ अध्यक्ष सुशांत देवरे, सदस्य ललितेश गायकबाड, कुणाल जाधव, मनोज अमतकर आदोंनी संयोजन केले