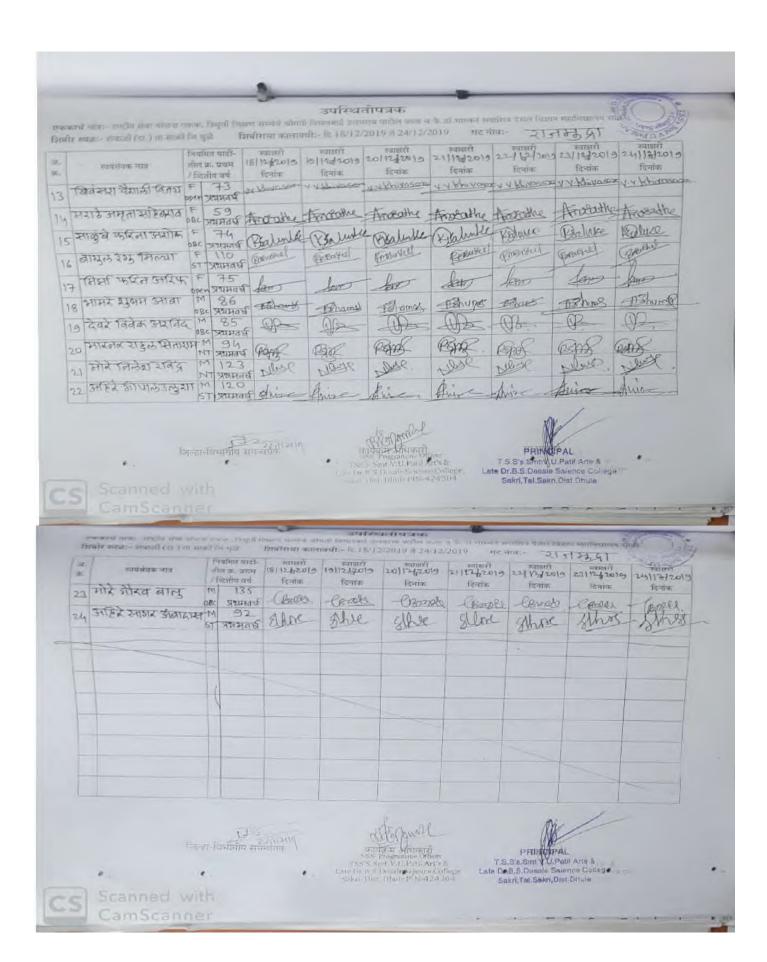

### August 2017

Date-04/08/2017

cadenic Year - 2012-18

व ने.डा. आ ता देश विमान महाविधाएय व डम आजवाहेब हिरे

वैद्यकीय मराविद्यालय कुळे यांच्या संयुक्त विद्यमाने रक्तागर तपालणी

|         |                              | +121)121 12 25 05111 | 4111       | -           |
|---------|------------------------------|----------------------|------------|-------------|
| a. 110. | Name of the students         | Blood group          |            | -           |
| 13      | Pawar suresh Khima           | -45                  |            | - Bartieles |
| 23      | Shevalle Dhyaneshawur Jangle | . A+                 | -4-        | Gaishaute   |
| 3)      | Thakare Krishana Rajendra    | g_+                  | -u_        | - Whike     |
| 40      | Pawara Rakesh Mansing        | 0.+                  | TY.OA.     | - Burn Rame |
| 5)      | Borse Bhushan Gopichand      | 0-+                  | S. Y. BSC. | Chartaie    |
| 4)      | Dabale Stresh swami          | B+                   | S.Y.B.A .  | Solule.     |
| >>      | Bhamare Harshal Girdian      | B+                   | 77.B.A.    | Hallamox    |
| 8)      | Goylcar Sharad Bhafy-        | 8+                   | TO TOBOA   | 5 b. Goylan |
|         | Salave Amit Prakash          | 0_t                  | s.y.osc.   | A.P. Salare |
|         | Pawar Mahendra Rajendra      | B-t                  |            | Mesos       |
|         | Chaudhari Dilip Rasu         | 1B-+                 |            | Dehaudh     |
| 12      | Basul Gorakh Babysi          | 0+                   | TTOSE.     |             |
| 13)     | Bhamare Leena Dilip          | 0+                   | T7.B.A     | N David     |
| 14)     | More Milesh Praclip          | 0+                   |            | - Marlesta: |
| 15      | Borse Narendra Bunsilas      | 0+                   | T.r. BSZ   |             |
|         | Gangurde Prashant Kishor     |                      |            | Poashart    |

| - 1       |                       |         | •                 |                     |
|-----------|-----------------------|---------|-------------------|---------------------|
| 1)) Nana  | the Dipak Jaywant     | 0 +     | T.Y.BSZ           | Djoube              |
| 18) Gano  | ourde Chefan prakash  | 0+      | T. Y. 85c.        |                     |
| 19) Nan   | dre Hardik Anil       | -A-+    | T.Y.BSC.          | Henria              |
| 20) Chau  | dhari Pravin Phyanes  | hwar B+ | 5. Y.BSC.         |                     |
| 21) Khair | rnar Robit Rojarum    | 9.+     |                   | KRB.                |
| 22) Tha   | kare Mayor Ani)       | '-A+    | SY. ASC.          |                     |
| 25) Nik   | cam Brancy; Uddhar    | -A+     | T.Y.B.A .         | Makam               |
| 24) Son   | awane Pratibha Rajen  | dry o.t |                   | Procetibhq-         |
| 25) Bor   | se Makesh Bapu-       | 0.+     | T.Y.b.A.          | MBoxee              |
| 26) Prof  | Manish W. Patil       | -A-+-   | Mary The State of |                     |
| 2)) Prof  | . Nilesh B. Melichela | r · •+  | -u_               | Smal                |
|           | Gulubsing J. Pawara   |         |                   | Loun                |
| B         |                       |         | N.                | 7                   |
| 20000     | ी रे कि अपरीत कर      |         | r.s.s's Smi       | PAL<br>Patil Arts & |
| ( p. c    | D. )                  |         | sakri, Tal Sakri  | . Dist.Dhule        |
| 100       | ी व भारत के लेके      |         | - 150             |                     |
| - 300     | Control of the        |         |                   |                     |
|           |                       | -       | 1 T 1 W           | 1 30170 =           |
|           |                       |         |                   |                     |
|           |                       |         |                   |                     |