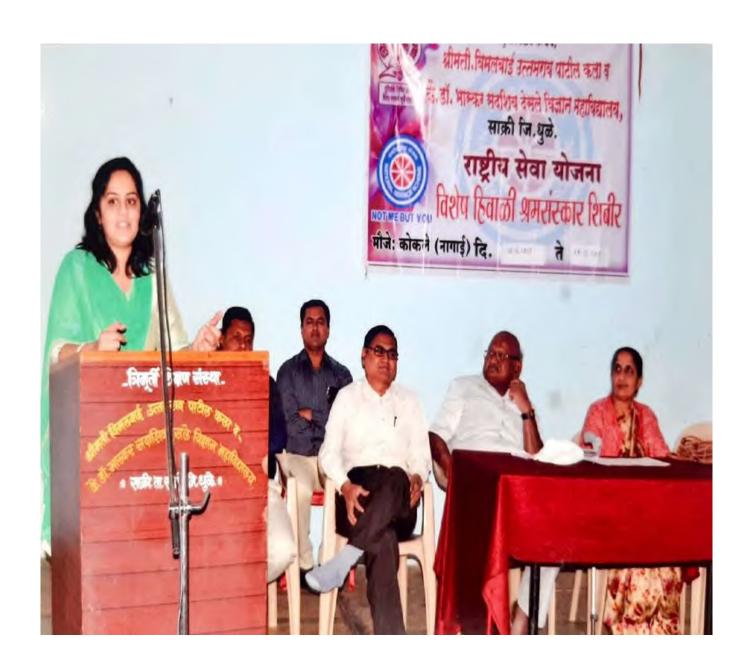

|              |            |

Inauguration of Special Winter NSS Camp by (Kokale) ZP School's Student Miss. Sangita Sonawane in the presence of Hon'ble Dr. Mangalatai Desale (Secretary), Adv. Sharad Bhamare and Prin. Dr. P. S. Sonawane on 18/12/2018 to 24/12/2018



### The Volunteers of NSS doing work in the Special Winter Session NSS Camp





Chairman of our college Hon'ble Smt. Mrunaltai Desale is addressing NSS Volunteers on the Occasion of Valedictory Function of Special Winter NSS Camp in the presence of Chief Guest former Prin. B.S. Patil and Prin. of the college Dr. P.S. Sonawane on 24<sup>th</sup> Dec. 2017



महाविधानकाच नाव :- बीमनी विमनवाई उनसव पारीन कला है के दा, भारकर संदाहित है सने विज्ञान महाविधानक, लाकी, जि.एक्ट

शिकीसाथा कालावधी :- दिनांक १८/१४/२०१७ ते २४/१२/२०१७

वटाचे नाव : ....सीती जिला क



|       |                          |                                                 |                                   | **************                   | -                               |                             |                                | 300                         |                      |
|-------|--------------------------|-------------------------------------------------|-----------------------------------|----------------------------------|---------------------------------|-----------------------------|--------------------------------|-----------------------------|---------