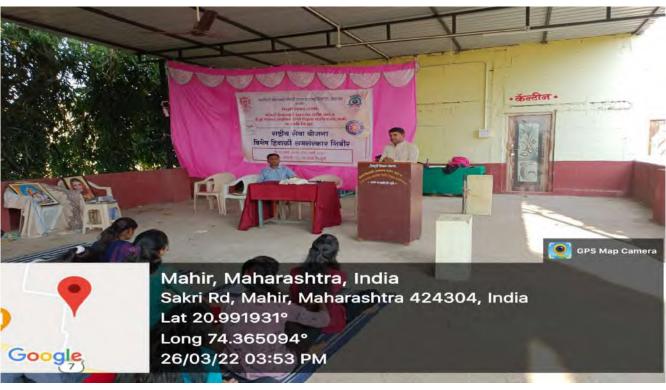

#### आंतरराष्ट्रीय युवा दिन अहवाल,२०१८

प्रति, मा जिल्हा कार्यक्रम अधिकारी सो। जिल्हा एक्स प्रतिबंधक व नियंत्रण पयक, धुळे

> विषय:- <mark>आंतरराष्ट्रीय युवा दिन</mark> कार्यक्रमाचा अहवाल सावर करणेवाबत

मा महोदय,

**C3** 

COL

वरिल विषयास अनुसरुन आपणास अहवाल सादर करतो की आय सी टी, विभाग ग्रामिण रुग्णालय साकी व विमलवाई उत्तमराव पाटील महाविदयालय साकी जि. खुळे बांच्या संयुक्त सहभागाने आंतरराष्ट्रीय युवा दिनानिमीत्ताने कार्यक्रमाणे जायोजन करण्यात आले

या कार्यक्रमात समुपदेशक थी योगेश नांडे यांनी एच आय जो एक्स या आजाराची व १०९० टोल फी क्रमांकाविषयी माहिती देण्यात आली. तसेच पॉस्टर प्रदर्शन व शपथ बाचनाचा कार्यक्रम करण्यात आले.

तसेच सदर कार्यक्रमास विमलवाई उल्लमराव पाटील महाविद्यालयाचे प्राचार्य डॉ.पी.एस.सोनवचे ,एन.एस.एस.चे प्रमुख प्रा.गुलावसिंग पावरा व एन.एस.एस.चे सहा प्रमुख प्रा.पंजाबी मॅडम व प्रा.पाटील मॅडम व विदवाची उपस्थित होते