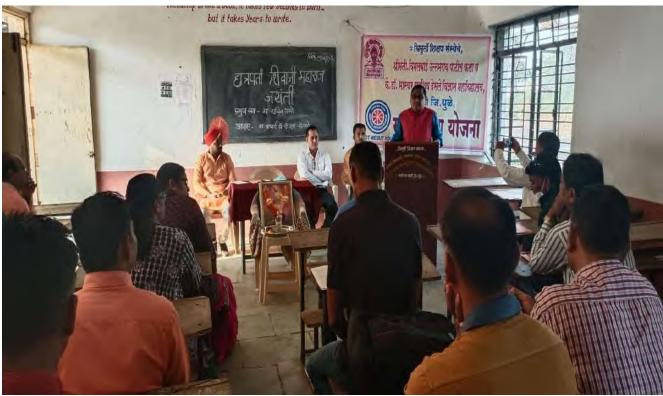

#### सकाक

साक्री : 'सकाळ', 'बिन', 'जिलेट गार्ड'तर्फे येबील सी. गो. पाटील महाविद्यालयात करिअर सेमिनारला उपस्थित अपर पोलिस अधीक्षक डॉ. राजू भुजबळ, प्राचार्य डॉ. राजेंद्र अहिर, उपप्राचार्य डॉ. अनंत पाटील, प्रा. डॉ. व्ही. बी.बच्छाव आदी. दुसऱ्या छायाचित्रात विमलबाई पाटील महाविद्यालयात उपस्थित तालुका क्रीडा मार्गदर्शक धनंजय सोनवणे, प्राचार्य डॉ. पी. एस. सोनवणे, प्रा. डॉ. जहागीरदार सार्कुके, प्रा. शरद सोनवणे आदी. (छायाचित्रे : धनंजय सोनवणे)