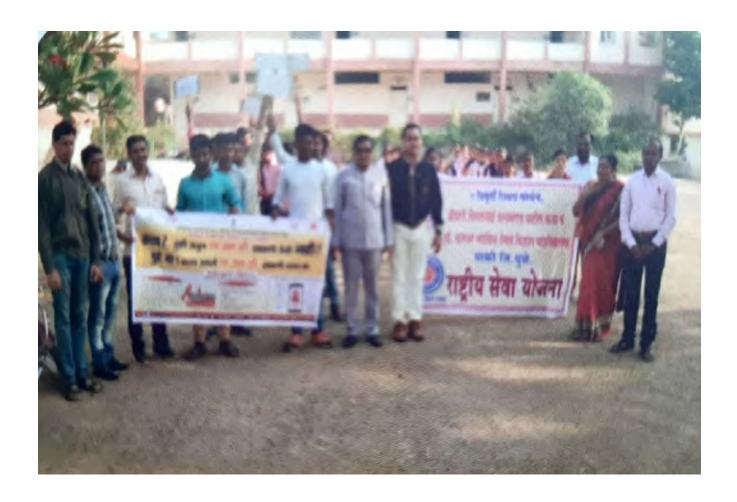

#### आंतरराष्ट्रीय युवा दिन अहवाल,२०१८

प्रति, मा जिल्हा कार्यक्रम अधिकारी सो। जिल्हा एक्स प्रतिबंधक व नियंत्रण पयक, धुळे

> विषय:- <mark>आंतरराष्ट्रीय युवा दिन</mark> कार्यक्रमाचा अहवाल सावर करणेवाबत

मा महोदय,

**C3** 

COL

वरिल विषयास अनुसरुन आपणास अहवाल सादर करतो की आय सी टी, विभाग ग्रामिण रुग्णालय साकी व विमलवाई उत्तमराव पाटील महाविदयालय साकी जि. खुळे बांच्या संयुक्त सहभागाने आंतरराष्ट्रीय युवा दिनानिमीत्ताने कार्यक्रमाणे जायोजन करण्यात आले

या कार्यक्रमात समुपदेशक थी योगेश नांडे यांनी एच आय जो एक्स या आजाराची व १०९० टोल फी क्रमांकाविषयी माहिती देण्यात आली. तसेच पॉस्टर प्रदर्शन व शपथ बाचनाचा कार्यक्रम करण्यात आले.

तसेच सदर कार्यक्रमास विमलवाई उल्लमराव पाटील महाविद्यालयाचे प्राचार्य डॉ.पी.एस.सोनवचे ,एन.एस.एस.चे प्रमुख प्रा.गुलावसिंग पावरा व एन.एस.एस.चे सहा प्रमुख प्रा.पंजाबी मॅडम व प्रा.पाटील मॅडम व विदवाची उपस्थित होते