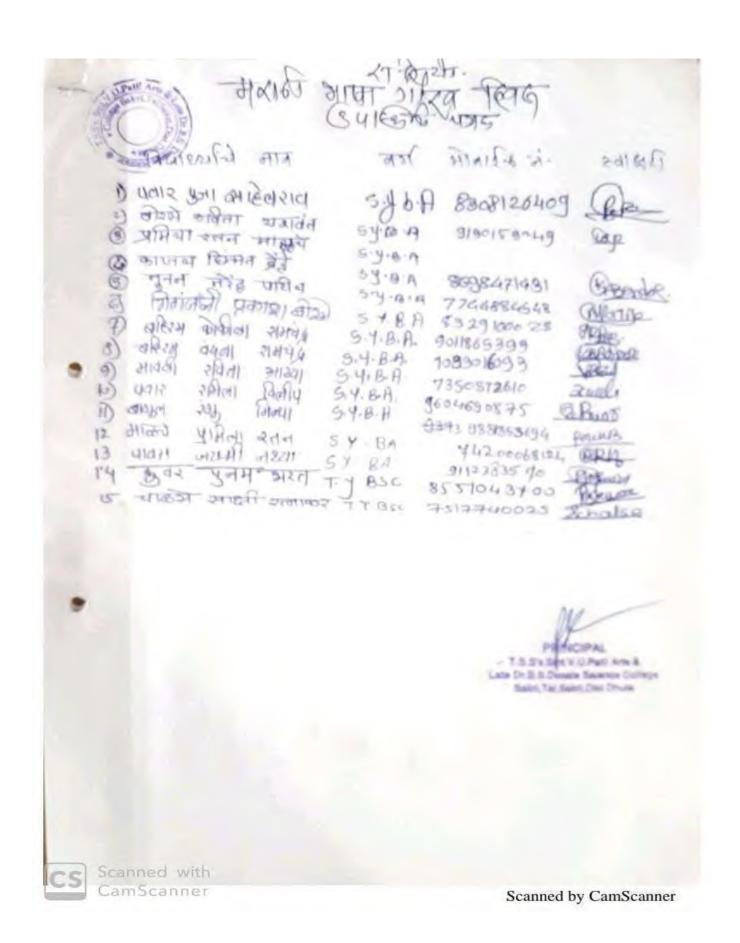

y not 3.4 B. A Basu Rangu roilta 5-7.6.A 9881853694 33 3. 4.BA 8999211138 CLORENT 34 more SYVarna 9604690879 90Rom Dilip 5.4.B.A Ramild Pawar 9579337279 Funds 5 . Y . B.A. Prakash ATUD Mahale 8080974388 Week 5. V. B.A. Gayton Nand Jadhav 9307593966 RATBALAK SAPTU S. H.BA Bagul 38 5.7.8.7 9623811473 March Barga Krishna 39 Bunirum Bharat T. Y. BSC 85519073700 BE Kuvae Punam 11) Totawane Neha vijey 9960634570162 T. T. B. SC M2 Nerkar sunital regendry TyBSC 9923431591 Janly 43 Balunke Hurshada sunjay 7.4BSC 9254591889 Paller 44 45 PRINCIPAL T.S.S'a.Sat. V.U. Patil Arts & Late Dr.B.S. Desale Salance Callege Sakri Tal Calm Dist Dhule amScanner Scanned by CamScanner

Prin. Dr. P.S. Sonawane is delivering a lecture on the Occasion of Marathi Bhasha Gaurav Day on 26<sup>th</sup> February 2022









CamScanner

Scanned by CamScanner

## Dr. Sunil Kulkarni (Director Student Welfare) is giving a lecture on the Occasion of Azadi ka Amrut Mahotsav on 4<sup>th</sup> March 2022







Main Edition | 2022-03-07 | Page- 2 epaper.tarunbharatjalgaon.com

# विद्यार्थ्यांच्या सुप्त कलागुणांच्या विकासावर साक्री येथील देसले महाविद्यालयात व्याख्यान



तभा वृत्तसेवा नवापूर, ६ मार्च

साक्री येथील श्रीमती विमलबाई उत्तमराव पाटील कला व कै.डॉ.भास्कर सदाशिव देसले विज्ञान महाविद्यालयात विद्यार्थी विकास विभाग व राष्ट्रीय सेवा योजना मार्फत कबचौ. उमवि जळगाव विद्यार्थी विकास विभागाचे संचालक ॉ. सुनील कुलकर्णी यांनी महाविद्यालयात भेट देली. त्याप्रसंगी त्यांचा सत्कार महाविद्यालयाचे प्राचार्य डॉ.पी.एस.सोनवणे यांच्या इस्ते करण्यात आला. याप्रसंगी डॉ. सुनील कुलकर्णी यांनी विद्यार्थ्यांसमोर आपले मनोगत त्यक्त केले.