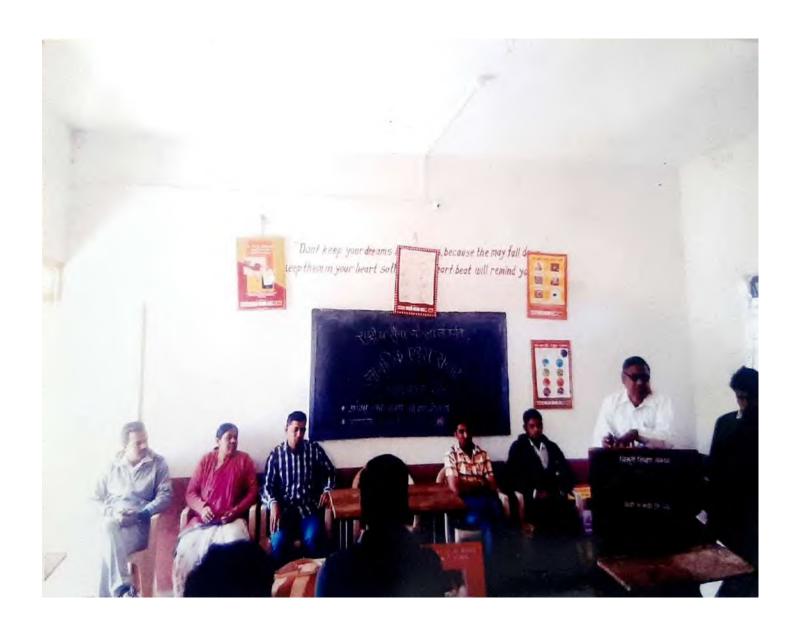

# On the Occasion of 'Youth Day' a Lecture of Prin. Dr. P.S. Sonawane was arranged by our College and Govt. Rural Hospital, Sakri on 12<sup>th</sup>August 2017

त्रिपुर्ती शिक्षण संखेचे, श्रीमती. विमलवाई उत्तमराव पाटील कला व कै.डॉ. भारकर सदाशिव देसले विज्ञान महाविद्यालय, साकी. जिल्हा- धुळे-४२४३०४ (महाराष्ट्र)