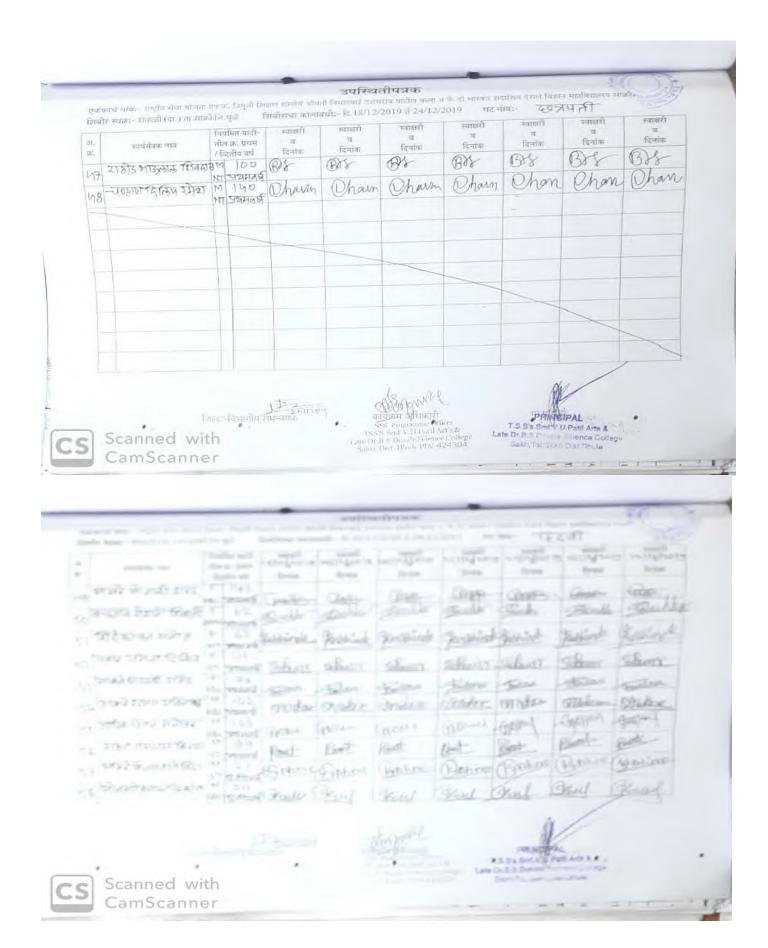

### August 2017

Date-04/08/2017

cadenic Year - 2012-18

व ने.डा. आ ता देश विमान महाविधाएय व डम आजवाहेब हिरे

वैद्यकीय मराविद्यालय कुळे यांच्या संयुक्त विद्यमाने रक्तागर तपालणी

|         |                              | +121)121 12 25 05111 | 4111       | -           |
|---------|------------------------------|----------------------|------------|-------------|
| a. 110. | Name of the students         | Blood group          |            | -           |
| 13      | Pawar suresh Khima           | -45                  |            | - Bartieles |
| 23      | Shevalle Dhyaneshawur Jangle | . A+                 | -4-        | Gaishaute   |
| 3)      | Thakare Krishana Rajendra    | g_+                  | -u_        | - Whike     |
| 40      | Pawara Rakesh Mansing        | 0.+                  | TY.OA.     | - Burn Rame |
| 5)      | Borse Bhushan Gopichand      | 0-+                  | S. Y. BSC. | Chartaie    |
| 4)      | Dabale Stresh swami          | B+                   | S.Y.B.A .  | Solule.     |
| >>      | Bhamare Harshal Girdian      | B+                   | 77.B.A.    | Hallamox    |
| 8)      | Goylcar Sharad Bhafy-        | 8+                   | TO TOBOA   | 5 b. Goylan |
|         | Salave Amit Prakash          | 0_t                  | s.y.osc.   | A.P. Salare |
|         | Pawar Mahendra Rajendra      | B-t                  |            | Mesos       |
|         | Chaudhari Dilip Rasu         | 1B-+                 |            | Dehaudh     |
| 12      | Basul Gorakh Babysi          | 0+                   | TTOSE.     |             |
| 13)     | Bhamare Leena Dilip          | 0+                   | T7.B.A     | N David     |
| 14)     | More Milesh Praclip          | 0+                   |            | - Marlesta: |
| 15      | Borse Narendra Bunsilas      | 0+                   | T.r. BSZ   |             |
|         | Gangurde Prashant Kishor     |                      |            | Poashart    |

| - 1       |                       |         | •                 |                     |
|-----------|-----------------------|---------|-------------------|---------------------|
| 1)) Nana  | the Dipak Jaywant     | 0 +     | T.Y.BSZ           | Djoube              |
| 18) Gano  | ourde Chefan prakash  | 0+      | T. Y. 85c.        |                     |
| 19) Nan   | dre Hardik Anil       | -A-+    | T.Y.BSC.          | Henria              |
| 20) Chau  | dhari Pravin Phyanes  | hwar B+ | 5. Y.BSC.         |                     |
| 21) Khair | rnar Robit Rojarum    | 9.+     |                   | KRB.                |
| 22) Tha   | kare Mayor Ani)       | '-A+    | SY. ASC.          |                     |
| 25) Nik   | cam Brancy; Uddhar    | -A+     | T.Y.B.A .         | Makam               |
| 24) Son   | awane Pratibha Rajen  | dry o.t |                   | Procetibhq-         |
| 25) Bor   | se Makesh Bapu-       | 0.+     | T.Y.b.A.          | MBoxee              |
| 26) Prof  | Manish W. Patil       | -A-+-   | Mary The State of |                     |
| 2)) Prof  | . Nilesh B. Melichela | r · •+  | -u_               | Smal                |
|           | Gulubsing J. Pawara   |         |                   | Loun                |
| B         |                       |         | N.                | 7                   |
| 20000     | ी रे कि अपरीत कर      |         | r.s.s's Smi       | PAL<br>Patil Arts & |
| ( p. c    | D. )                  |         | sakri, Tal Sakri  | . Dist.Dhule        |
| 100       | ी व भारत के लेके      |         | - 150             |                     |
| - 300     | Control of the        |         |                   |                     |
|           |                       | -       | 1 T 1 W           | 1 30170 =           |
|           |                       |         |                   |                     |
|           |                       |         |                   |                     |