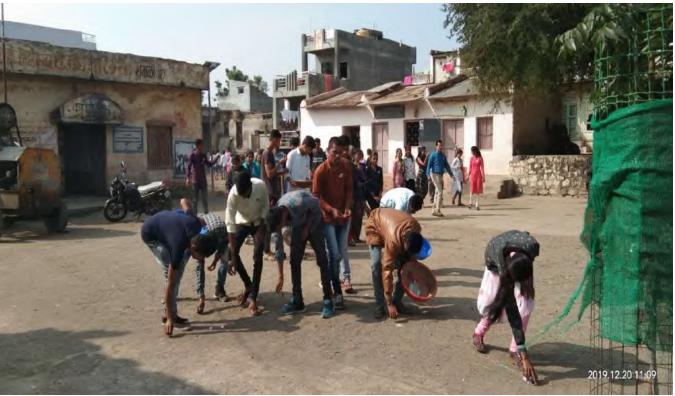

# Tree Plantation on the occasion of Tree Plantation Week by the auspicious hands of Hon'ble Secretary of the Institution Dr. Mangalatai Desale on 1<sup>st</sup> July 2017