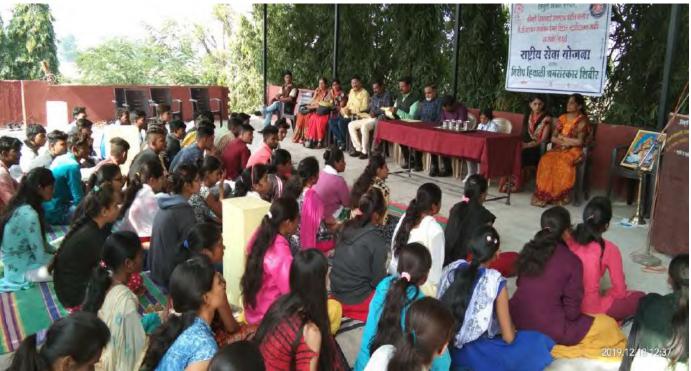

96 (Kaphole Chavan Dilip Ramesh F.V.B.A. 6351860768 DEGLOT 141 51 Deore Susit Ottom f. Y.B.A 8208757869 @coses.6 Asbazz Chhotu Petojari f. y. B. A 9657157297 A.A. 113 84 faut Sandip vanji F.y.B.A 9582362658 Dout 05 Kuwar Arvind Babla F. Y. B. A 7568272001 103 Bidgar Krushna Subhash F.y.B.A 7499305328 - Kadlan Schnendakkant Jitendra Thorat f.y.B.A. 9870052779 Glost

142 Gaurar Rafandkarsonquane 9579474875 Gran Merkan sunita Rejending 9923431541 T.S.S's.Smt. V.U.Patil Arts & Late Dr.B.S.Desale Salence College Sakri, Tal.Sakri, Dist. Dhule Scanned with CamScanner

Disabled Student Miss. Nilima Kishor Bhadane Inaugurated Special Winter NSS Camp in the presence of NSS District Coordinator Dr. Valmik Adhave, Prin. Dr. P. S. Sonawane and Staff and Students on 18<sup>th</sup> Dec .2019













## Professors of our college planting trees in Shewali village on 19<sup>th</sup> December 2019





### Report

## Prof Dr. B.T. Motale delivering lecture on the topic 'Indian Constitution and National Integrity'



# Report Prin. Dr. P.S. Sonawane guiding NSS volunteers on 19<sup>th</sup> December 2019



Report NSS Volunteers are cleaning Shewali Village on 20<sup>th</sup> December 2019













# Mr. Arun Nerkar is delivering lecture on the topic 'Professional Syllabus and Employment Opportunities' on 20<sup>th</sup> December 2019





Report

Manager of Bank of India, (Sakri Branch) Mr. Jagdish Adagale is delivering lecture on the topic 'Digital Financial Literacy and Banking' on 21<sup>st</sup> December 2019



# Report Prof. Dr. Vijay Desale is delivering lecture on the topic