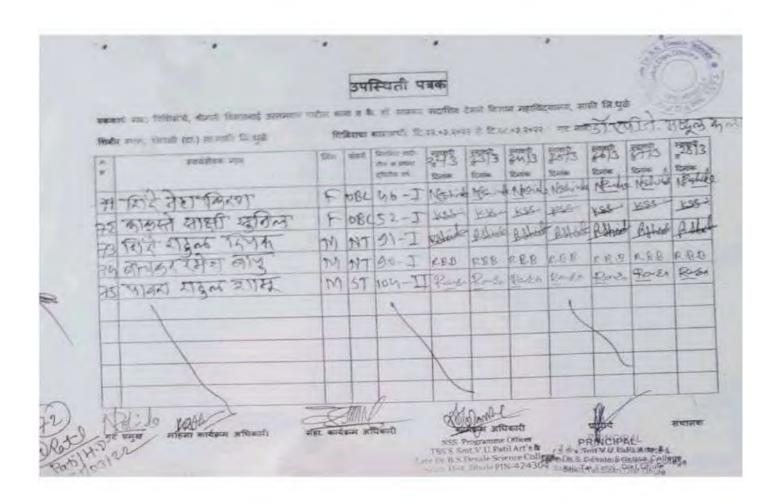

#### **Responses:-**

Kindly refer to the supportive documents attached on the given link.

| Sr.<br>No. | Name of the Activities                                                                    | Student<br>Participants<br>No. | Page<br>No. |
|------------|-------------------------------------------------------------------------------------------|--------------------------------|-------------|
| 1          | International Yoga Day                                                                    | 25                             | 7           |
| 2          | Tree Plantation Programme                                                                 | 15                             | 8           |
| 3          | Kai. Dr. Babasaheb Bhaskar Sadashiv Desale<br>Yanchya Jayanti Nimitta Blood Donation Camp | 28                             | 9-11        |
| 4          | World Youth Day                                                                           | 42                             | 12-15       |
| 5          | One Day NSS Camp                                                                          | 94                             | 16-20       |
| 6          | N.S.S. Unit Inauguration Function                                                         | 45                             | 21-23       |