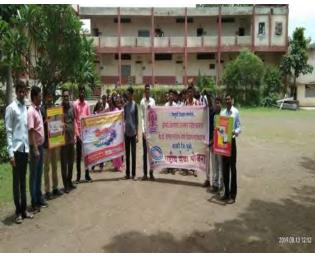

#### आंतरराष्ट्रीय युवा दिन अहवाल,२०१८

प्रति, मा जिल्हा कार्यक्रम अधिकारी सो। जिल्हा एक्स प्रतिबंधक व नियंत्रण पयक, धुळे

> विषय:- <mark>आंतरराष्ट्रीय युवा दिन</mark> कार्यक्रमाचा अहवाल सावर करणेवाबत

मा महोदय,

**C3** 

COL

वरिल विषयास अनुसरुन आपणास अहवाल सादर करतो की आय सी टी, विभाग ग्रामिण रुग्णालय साकी व विमलवाई उत्तमराव पाटील महाविदयालय साकी जि. खुळे बांच्या संयुक्त सहभागाने आंतरराष्ट्रीय युवा दिनानिमीत्ताने कार्यक्रमाणे जायोजन करण्यात आले

या कार्यक्रमात समुपदेशक थी योगेश नांडे यांनी एच आय जो एक्स या आजाराची व १०९० टोल फी क्रमांकाविषयी माहिती देण्यात आली. तसेच पॉस्टर प्रदर्शन व शपथ बाचनाचा कार्यक्रम करण्यात आले.

तसेच सदर कार्यक्रमास विमलवाई उल्लमराव पाटील महाविद्यालयाचे प्राचार्य डॉ.पी.एस.सोनवचे ,एन.एस.एस.चे प्रमुख प्रा.गुलावसिंग पावरा व एन.एस.एस.चे सहा प्रमुख प्रा.पंजाबी मॅडम व प्रा.पाटील मॅडम व विदवाची उपस्थित होते