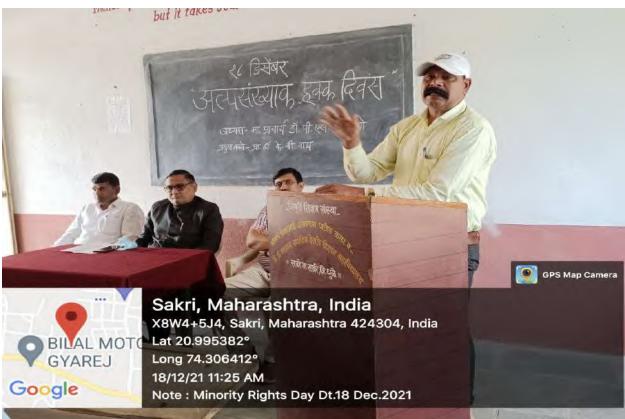

Blood Donation and Blood Group Checking Camp' was Organized in the college campus on the Birth Anniversary of Institute's founder chairman Late Dr. B. S. Desale on 2<sup>nd</sup> August 2019. On that occasion Hon'ble Dr. Mangalatai Desale (Secretary), Professors and Students were present.