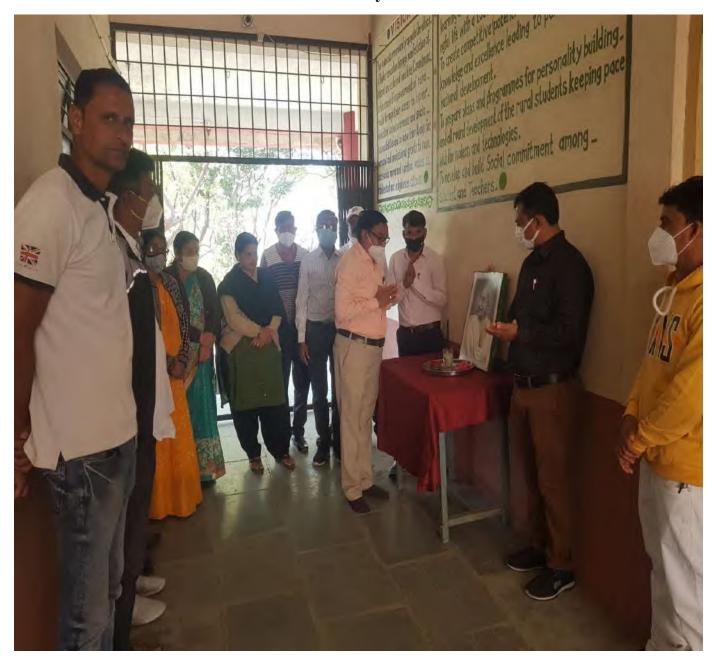

# On the Occasion of 'Youth Day' a Lecture of Prin. Dr. P.S. Sonawane was arranged by our College and Govt. Rural Hospital, Sakri on 12<sup>th</sup>August 2017

त्रिपुर्ती शिक्षण संखेचे, श्रीमती. विमलवाई उत्तमराव पाटील कला व कै.डॉ. भारकर सदाशिव देसले विज्ञान महाविद्यालय, साकी. जिल्हा- धुळे-४२४३०४ (महाराष्ट्र)