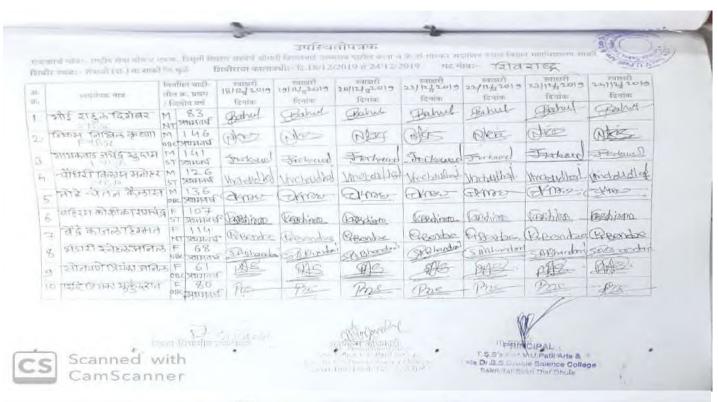

leaning\ the\ Graveyard\ of\ Shewali\ village\ for\ the\ removal\ of\ Superstition\ on\ 22^{nd}\ December\ 2019.$ 





Prof. D. L. Patil delivering lecture on the topic 'Removal of Superstitions' on 23<sup>rd</sup>
December 2019



### **Awareness about HIV AIDS on 23 December 2019**



## **Conducting HIV Test of the Students on 23<sup>rd</sup> December 2019**





## Survey of Outside School Students on 23<sup>rd</sup> December 2019



NSS Volunteers Performing the play on the Addiction at Shewali Village on 23<sup>rd</sup>
December 2019



#### Report

Felicitation of TSS's Hon'ble Secretary Dr. Mangalatai Desale in Valedictory Function of Special Winter NSS Camp, Shewali in the presence of Dr. Sachin Nandre, Prin. Dr. P.S.Sonawane etc. on

### 24<sup>th</sup> December 2019













| Ī   | र स्थळ:- गंबाळी (या ) ता सात्र<br>श्वयसेवक नाव | निव<br>जीव | र्गामत यादी-<br>१ क. प्रथम<br>दतीय वर्ष | १६/१२/ <sub>1</sub> २०१९<br>दिनांक | स्वासरी<br>१९)१२५२४१९<br>दिनांक | 20 12/2019<br>  Tanio                                                                                         | 21   १२४१०१७<br>दिनांक | दिनांक                                                                     | २३) थि। २०१७<br>दिनांक | न्यासरी<br>१२५) १२५/३४० १७<br>विनोक |
|-----|------------------------------------------------|------------|-----------------------------------------|------------------------------------|---------------------------------|---------------------------------------------------------------------------------------------------------------|------------------------|-------------------