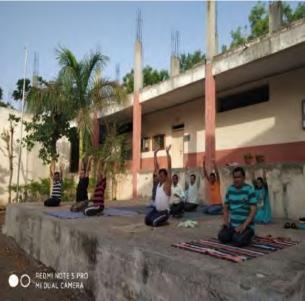

वाब्से अंजली भिरीया   |                                                       |          |               |                 |                 |                                        |          | Many               |
| 8     | विडिसे भानाम धर्मका   | 124                                                   |          |               |                 |                 |                                        |          | 250 londers        |
|       |                       | 1 th                                                  | indre    |               | DE              |                 |                                        | Latertin | AL THE STREET      |





#### Report 2019-2020

## Principal and Staff Performing Yoga on the International Yoga Day on 21<sup>st</sup> June 2019







A per the Govt order Tree plantation programme was performed in our college premises on 8<sup>th</sup> August 2019, on that occasion Hon'ble Secretary Dr. Mangalatai Desale, Prin. Dr. P.S. Sonawane and professors were present





| 4 6 7 |          |               |         |         |
|-------|----------|---------------|---------|---------|
| 2214  | The same | Plantat       |         |         |
| 13133 | 166      | PICHOTIA #    | 3 Pha   | Intrach |
|       | 1007     | 1 2 2 1 1 201 | 3 4 4 3 | ANDAN   |

| (3)      | Desale S | NISS Tree Plant          | tution v     | Nork            | eag. h       |
|----------|----------|--------------------------|--------------|-----------------|--------------|
|          |          |                          |              | 01/0            |