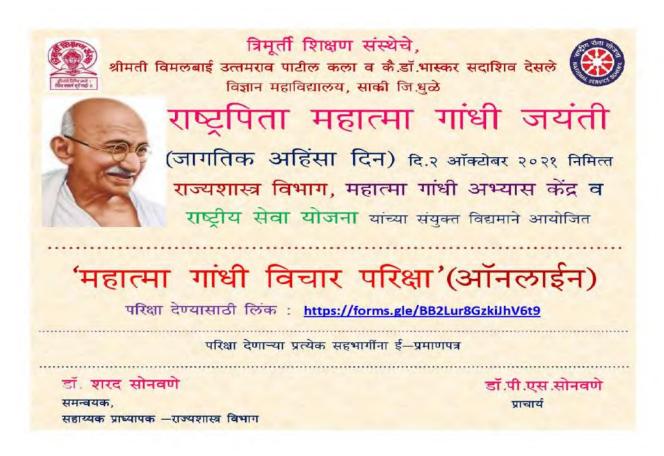

ogramme on the Birth Anniversary of Poetess Bahinabai Chaudhary on 11<sup>th</sup> August 2021.





Main Edition | 2021-08-12 | Page- 2 epaper.tarunbharatjalgaon.com

## विद्यापीठाच्या नामविस्तार दिनानिमित्त कार्यक्रम



विमलबाई उत्तमराव नवापूर : पाटील कला महाविद्यालय, साक्री येथे राष्ट्रीय सेवा योजना एकक अंतर्गत कवियत्री बहिणाबाई चौधरी उत्तर महाराष्ट्र विद्यापीठाच्या नामविस्तार दिनानिमित्त महाविद्यालयात कार्यक्रमाचे आयोजन करण्यात आले होते. सचिव डॉ.मंगलाताई देसले यांच्या हस्ते खानदेश कन्या कवयित्री बहिणाबाई चौधरी यांच्या प्रतिमेचे पूजन करण्यात आले. प्राचार्य डॉ पी.एस.सोनवणे यांनी बहिणाबाई चौधरी यांच्या जीवन कार्याविषयी मार्गदर्शन केले रासेयो कार्यक्रम अधिकारी डॉ.शरद सोनवणे यांनी सूत्रसंचालन व आभार प्रदर्शन केले.

## Examination on Mahatma Gandhi's Thoughts on 2<sup>nd</sup> October 2021





Prin. Dr. P.S. Sonawane is delivering lecture on village cleanliness on the occasion of Mahatma Gandhi Jayanti and International Non- Violence Day on 2<sup>nd</sup> October 2021







Main Edition | 2021-10-05 | Page- 7 epaper.tarunbharatjalgaon.com

# देसले महाविद्यालयात महात्मा गांधी जयंतीनिमित्त ग्रामस्वच्छतेवर व्याख्यान

नवापूर: साक्री येथील श्रीमती विमलबाई उत्तमराव पाटील कला व कै. डॉ.भास्कर सदाशिव देसले विज्ञान महाविद्यालयात राष्ट्रीय सेवा योजना अंतर्गत महात्मा गांधी जयंती व आंतरराष्ट्रीय अहिंसा दिनानिमित्ताने महात्मा गांधी आणि ग्रामस्वच्छता या विषयावर प्रा.डॉ.विजय देसले यांचे त्याख्यान आयोजन करण्यात आले होते.

महात्मा गांधींचा ग्रामस्वच्छतेचा विचार हा अत्यंत व्यापक स्वरूपाचा होता आणि त्यामध्ये मनाच्या व अंतःकरणाच्या स्वच्छतेचा विचार अंतर्भूत

होता, असे मत डॉ.देसले यांनी प्रतिपाद