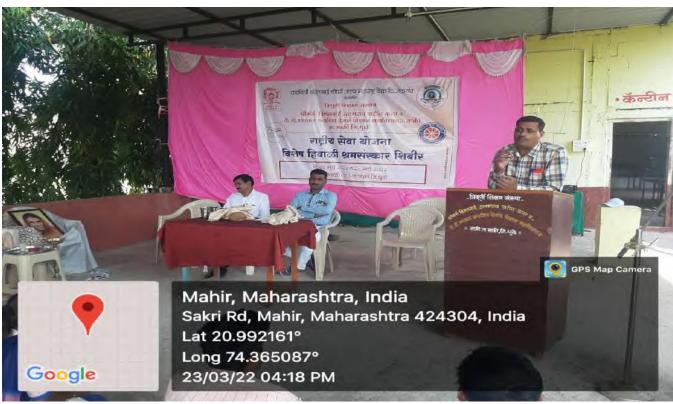

| 7  | N.S.S. Establishment Day                                                                  | 34  | 24-25 |
|----|-------------------------------------------------------------------------------------------|-----|-------|
| 8  | Power Save Surksha Saptah                                                                 | 35  | 26    |
| 9  | Dr. APJ Abdul Kalam Jayanti Vachan Prerana<br>Divas                                       | 41  | 27-29 |
| 10 | Vishesh Hiwali Shibir Inauguration (Special Winter Camp Inauguration)                     | 150 | 30    |
| 11 | Winter Camp Shramdan                                                                      | 150 | 31-32 |
| 12 | Winter Camp                                                                               | 120 | 33-40 |
| 13 | Tree Plantation Week                                                                      | 20  | 41    |
| 14 | Kai. Dr. Babasaheb Bhaskar Sadashiv Desale<br>Yanchya Jayanti Nimitta Blood Donation Camp | 23  | 42-44 |
| 15 | N.S.S. Unit Inauguration Function                                                         | 121 | 45-49 |
| 16 | Voting Awareness Campaign                                                                 | 33  | 50-52 |
| 17 | One Day NSS Camp                                                                          | 79  | 53-56 |
| 18 | World Youth Day                                                                           | 32  | 57-59 |
| 19 | Vishesh Hiwali Shibir (Special Winter Camp)                                               | 150 | 60-68 |
| 20 | International Yoga Divas                                                                  | 25  | 69    |
| 21 | Tree Plantation                                                                           | 28  | 70-71 |
| 22 | Fruit Distribute to Patients at Rural Hospital Sakri on the Event of Birth Anniversary.   | 20  | 72-73 |
| 23 | Kai. Dr. Babasaheb Bhaskar Sadashiv Desale                                                | 27  | 74-76 |