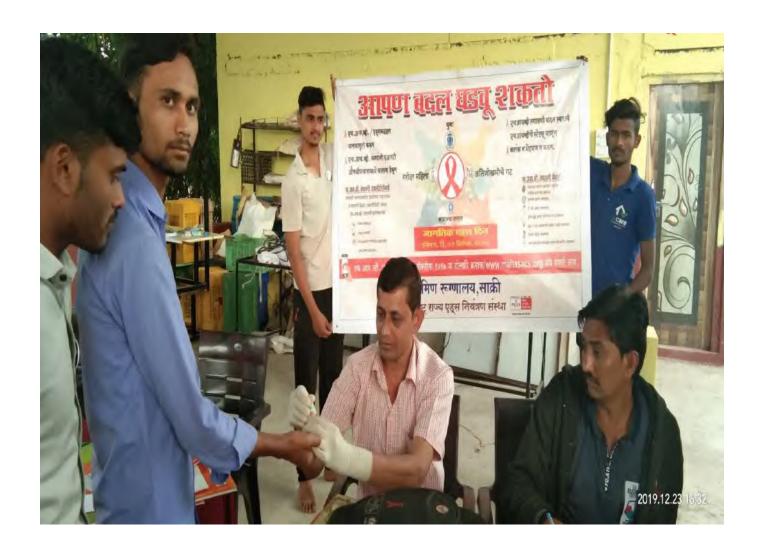

# On the Birth Anniversary of Dr. B.S. Desale (Founder Chairman) Blood Donation Camp was arranged by our and Hire Medical College, Dhule on 4<sup>th</sup>

### August 2017

Date-04/08/2017

cadenic Year - 2012-18

व ने.डा. आ ता देश विमान महाविधाएय व डम आजवाहेब हिरे

वैद्यकीय मराविद्यालय कुळे यांच्या संयुक्त विद्यमाने रक्तागर तपालणी

|         |                              | +121)121 12 25 05111 | 4111       | -           |
|---------|------------------------------|----------------------|------------|-------------|
| a. 110. | Name of the students         | Blood group          |            | -           |
| 13      | Pawar suresh Khima           | -45                  |            | - Bartieles |
| 23      | Shevalle Dhyaneshawur Jangle | . A+                 | -4-        | Gaishaute   |
| 3)      | Thakare Krishana Rajendra    | g_+                  | -u_        | - Whike     |
| 40      | Pawara Rakesh Mansing        | 0.+                  | TY.OA.     | - Burn Rame |
| 5)      | Borse Bhushan Gopichand      | 0-+                  | S. Y. BSC. | Chartaie    |
| 4)      | Dabale Stresh swami          | B+                   | S.Y.B.A .  | Solule.     |
| >>      | Bhamare Harshal Girdian      | B+                   | 77.B.A.    | Hallamox    |
| 8)      | Goylcar Sharad Bhafy-        | 8+                   | TO TOBOA   | 5 b. Goylan |
|         | Salave Amit Prakash          | 0_t                  | s.y.osc.   | A.P. Salare |
|         | Pawar Mahendra Rajendra      | B-t                  |            | Mesos       |
|         | Chaudhari Dilip Rasu         | 1B-+                 |            | Dehaudh     |
| 12      | Basul Gorakh Babysi          | 0+                   | TTOSE.     |             |
| 13)     | Bhamare Leena Dilip          | 0+                   | T7.B.A     | N David     |
| 14)     | More Milesh Praclip          | 0+                   |            | - Marlesta: |
| 15      | Borse Narendra Bunsilas      | 0+                   | T.r. BSZ   |             |
|         | Gangurde Prashant Kishor     |                      |            | Poashart    |