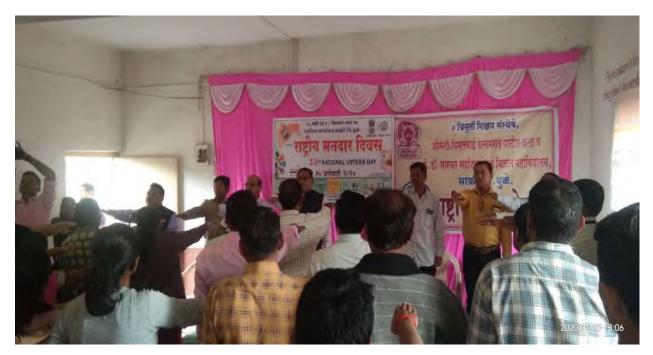

## Patriotic Song Singing and Lecture was arranged on Mahatma Gandhi's 150<sup>th</sup> Birth Anniversary on 16/08/2019

PRINCIPAL

T.S.S's.Smt.V.U.Patil Arts &

Late Dr.B.S.Desale Salence College

Sakri Tal Sakri,Dist Dhule