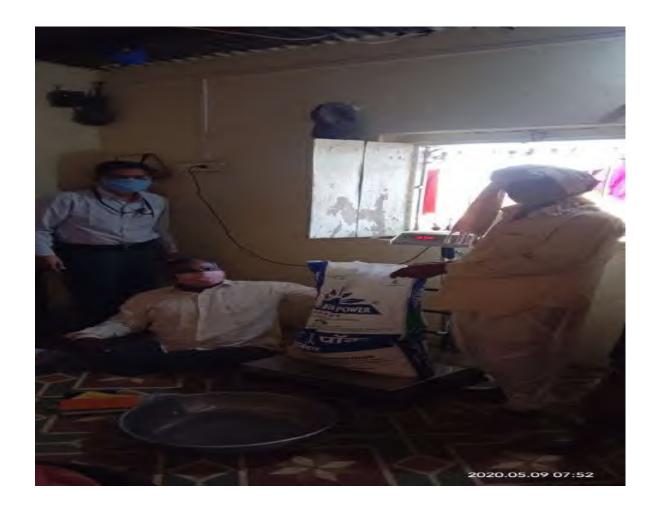

Date-03/08/201818

Menisc Year - 2018-19

मा संस्थित वर्ष 2018-19 मध्ये क्षीमती वि ड पारी के कथा न के डी भागितित करकात मेते.

|        | With the second second   |           |            | 1         |
|--------|--------------------------|-----------|------------|-----------|
| Sr. No | Name of the Student's    | 6100d Gas | Class -    |           |
| 1)     | Jachar Chetan Makhor     | At        | 8-7.85c.   |           |
| 2)     | Shevade Rakesh Sanjay    | B-+       | 5 Y. 6 SC. |           |
| 3)     | vasave Jaysing Motya     | 0+        | s. Y. BSC. | A 100 - 1 |
| 4)     | Bhadane Asay Ariun       | At        | S-4.85c.   |           |
| 5)     | Ahirrao Pransal Pradapoc | uo Brt    | S.Y. BSC.  |           |
| 6)     | Pawar Sidharth Yashwan   | .A.t      | T. Y.B -A- |           |
| >)     | Ahirran Saurabh Ravinda  | a 0 -time | 5. Y. 53C  |           |
| 8)     | Jadhar subham Kecilas    | A3-+      | T.Y.B SC.  |           |
| 9)     | Blamare Rushikesh Digar  | when A+   | T.7.8-A    |           |
| 10)    | Bhoi Rahul Digambar      | 0.+       | S.7.6-A.   |           |
| 11)    | Deore Ramprushana Bl     | and At    | Sysse      |           |
| 12)    | Kakuste Pruful Bhausa    | heb At    | 77652      |           |
| 13)    | Borse Ganesh Suresh      | Bt        | 57 85c     | 10        |
| 149    | Thukare Pankaj Dilip     | ot        | Syber      | 12        |