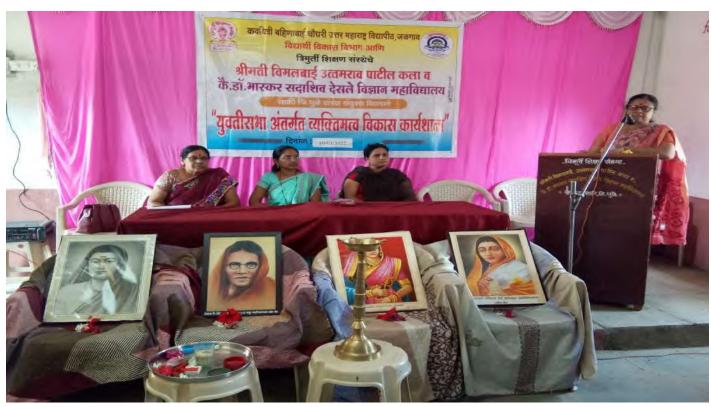

CS Scanned with CamScanner

PRINCIPAL

T.S.S.a. Smit V. U. Patil Arta &
Late Dr. B. S. Debale Salence College
Sakri, Tal. Sakri, Dist Ohule

College Campus Cleanliness and Plastic Free Camp was arranged on 17<sup>th</sup> September 2019 under NSS One Day Camp in the presence of Prin. Dr. P.S. Sonawane and Professors.