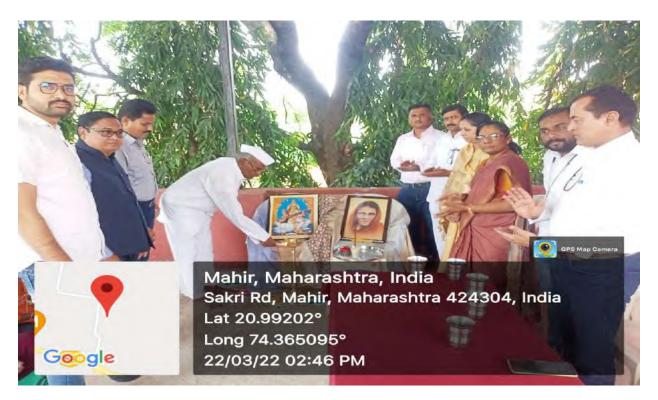

|

# Mr. Shivram Bhadane and Dignitaries inaugurating the Special Winter NSS Camp at Shewali, Tal. Sakri on 22 to 28<sup>th</sup> March 2022







Main Edition | 2022-03-24 | Page- 7 epaper.tarunbharatjalgaon.com

देसले महाविद्यालयाच्या रासेयो विशेष शिबिराचे उद्घाटन



साकी: साक्री येथील श्रीमती विमलबाई उत्तमराव पाटील कला व कै. डॉ. भास्कर सदाशिव देसले विज्ञान महाविद्यालयाच्या राष्ट्रीय सेवा योजना एककाच्या विशेष शिबिराचे उद्घाटन दत्तक गाव शेवाळी येथे स्वातंत्र्य सैनिक कै.शिवराम चिंधु भदाणे यांचे सपत्र अण्णासो वसंत शिवराम भदाणे यांच्या हस्ते आले. त्रिमर्ती शिक्षण संस्थेच्या सचिव डॉ.मंगलातार्ड देसले यांच्या अध्यक्षतेखाली झालेल्या या कार्यक्रमास त्रिमृर्ती शिक्षण संस्थेचे अध्यक्ष मुणालताई देसले, उपाध्यक्ष डॉ.अजिंक्य देसले, महाविद्यालयाचे प्राचार्य डॉ.पी.एस.सोनवणे, शेवाळी ग्रामपंचायतचे सरपंच चित्राताई नांद्रे. उपसरपंच अरुण नेरकर, प्रवीण नांद्रे आदी मान्यवर उपस्थित होते. प्रमख वक्ते म्हणन बोलताना अरुण नेरकर यांनी श्रमप्रतिष्ठा जोपासन