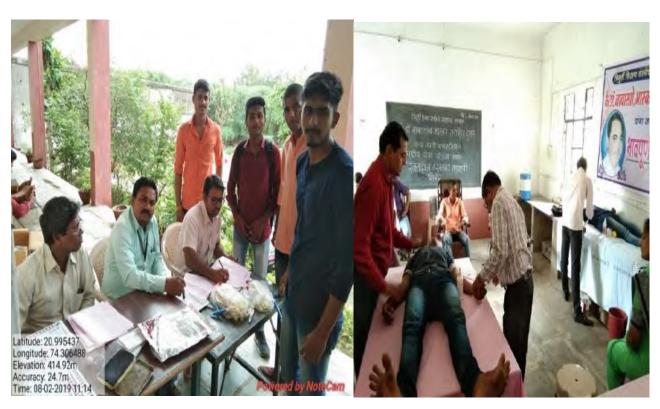

# On the Occasion of 'Youth Day' a Lecture of Prin. Dr. P.S. Sonawane was arranged by our College and Govt. Rural Hospital, Sakri on 12<sup>th</sup>August 2017

त्रिपुर्ती शिक्षण संखेचे, श्रीमती. विमलवाई उत्तमराव पाटील कला व कै.डॉ. भारकर सदाशिव देसले विज्ञान महाविद्यालय, साकी. जिल्हा- धुळे-४२४३०४ (महाराष्ट्र)