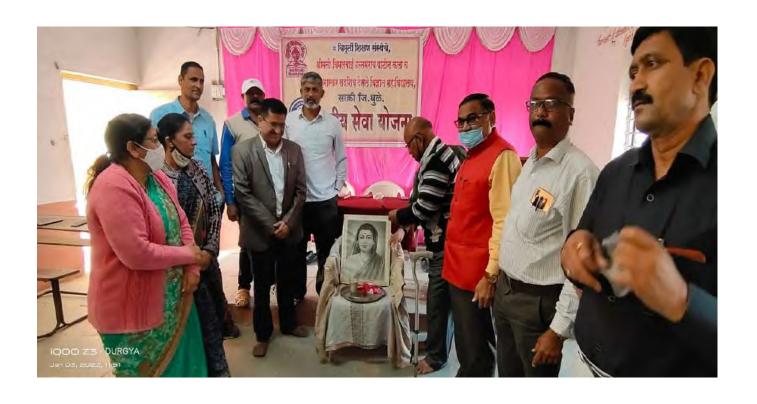

# On the Occasion of 'Youth Day' a Lecture of Prin. Dr. P.S. Sonawane was arranged by our College and Govt. Rural Hospital, Sakri on 12<sup>th</sup>August 2017

त्रिपुर्ती शिक्षण संखेचे, श्रीमती. विमलवाई उत्तमराव पाटील कला व कै.डॉ. भारकर सदाशिव देसले विज्ञान महाविद्यालय, साकी. जिल्हा- धुळे-४२४३०४ (महाराष्ट्र)