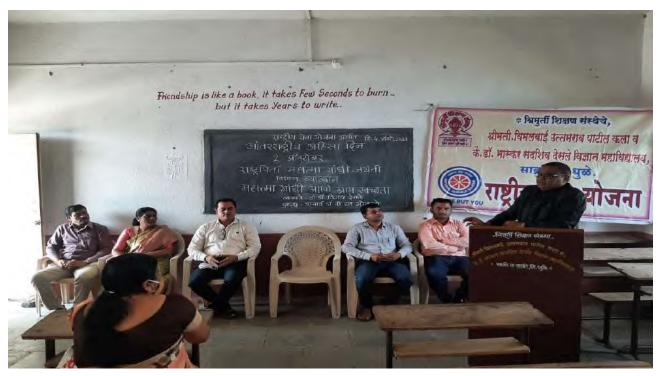

या नामविस्तार दिनानिमित्त कार्यक्रम



विमलबाई उत्तमराव नवापूर : पाटील कला महाविद्यालय, साक्री येथे राष्ट्रीय सेवा योजना एकक अंतर्गत कवियत्री बहिणाबाई चौधरी उत्तर महाराष्ट्र विद्यापीठाच्या नामविस्तार दिनानिमित्त महाविद्यालयात कार्यक्रमाचे आयोजन करण्यात आले होते. सचिव डॉ.मंगलाताई देसले यांच्या हस्ते खानदेश कन्या कवयित्री बहिणाबाई चौधरी यांच्या प्रतिमेचे पूजन करण्यात आले. प्राचार्य डॉ पी.एस.सोनवणे यांनी बहिणाबाई चौधरी यांच्या जीवन कार्याविषयी मार्गदर्शन केले रासेयो कार्यक्रम अधिकारी डॉ.शरद सोनवणे यांनी सूत्रसंचालन व आभार प्रदर्शन केले.

## Examination on Mahatma Gandhi's Thoughts on 2<sup>nd</sup> October 2021





Prin. Dr. P.S. Sonawane is delivering lecture on village cleanliness on the occasion of Mahatma Gandhi Jayanti and International Non- Violence Day on 2<sup>nd</sup> October 2021







Main Edition | 2021-10-05 | Page- 7 epaper.tarunbharatjalgaon.com

# देसले महाविद्यालयात महात्मा गांधी जयंतीनिमित्त ग्रामस्वच्छतेवर व्याख्यान

नवापूर: साक्री येथील श्रीमती विमलबाई उत्तमराव पाटील कला व कै. डॉ.भास्कर सदाशिव देसले विज्ञान महाविद्यालयात राष्ट्रीय सेवा योजना अंतर्गत महात्मा गांधी जयंती व आंतरराष्ट्रीय अहिंसा दिनानिमित्ताने महात्मा गांधी आणि ग्रामस्वच्छता या विषयावर प्रा.डॉ.विजय देसले यांचे त्याख्यान आयोजन करण्यात आले होते.

महात्मा गांधींचा ग्रामस्वच्छतेचा विचार हा अत्यंत व्यापक स्वरूपाचा होता आणि त्यामध्ये मनाच्या व अंतःकरणाच्या स्वच्छतेचा विचार अंतर्भूत

होता, असे मत डॉ.देसले यांनी प्रतिपादन केले.

अध्यक्षस्थानीउपस्थित असलेले महाविद्यालयाचे प्राचार्य डॉ.पी.एस. सोनवणे यांनी आपल्या भाषणात गांधी विचारांची प्रासंगिकता अधोरेखित केली. कार्यक्रमाचे सूत्रसंचालन रासेयो कार्यक्रम