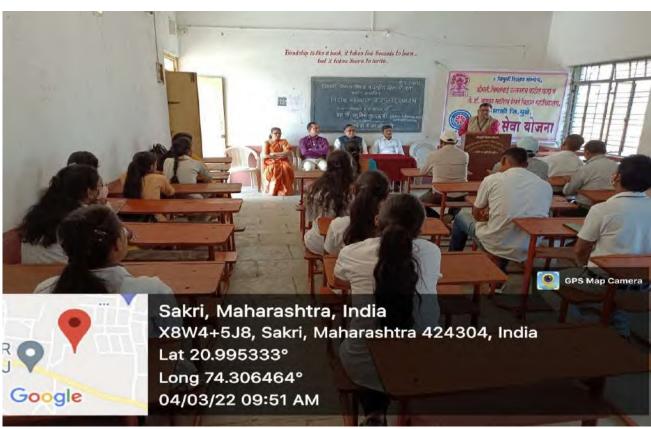

#### आंतरराष्ट्रीय युवा दिन अहवाल,२०१८

प्रति, मा जिल्हा कार्यक्रम अधिकारी सो। जिल्हा एक्स प्रतिबंधक व नियंत्रण पयक, धुळे

> विषय:- <mark>आंतरराष्ट्रीय युवा दिन</mark> कार्यक्रमाचा अहवाल सावर करणेवाबत

मा महोदय,

**C3** 

COL

वरिल विषयास अनुसरुन आपणास अहवाल सादर करतो की आय सी टी, विभाग ग्रामिण रुग्णालय साकी व विमलवाई उत्तमराव पाटील महाविदयालय साकी जि. खुळे बांच्या संयुक्त सहभागाने आंतरराष्ट्रीय युवा दिनानिमीत्ताने कार्यक्रमाणे जायोजन करण्यात आले

या कार्यक्रमात समुपदेशक थी योगेश नांडे यांनी एच आय जो एक्स या आजाराची व १०९० टोल फी क्रमांकाविषयी माहिती देण्यात आली. तसेच पॉस्टर प्रदर्शन व शपथ बाचनाचा कार्यक्रम करण्यात आले.

तसेच सदर कार्यक्रमास विमलवाई उल्लमराव पाटील महाविद्यालयाचे प्राचार्य डॉ.पी.एस.सोनवचे ,एन.एस.एस.चे प्रमुख प्रा.गुलावसिंग पावरा व एन.एस.एस.चे सहा प्रमुख प्रा.पंजाबी मॅडम व प्रा.पाटील मॅडम व विदवाची उपस्थित होते