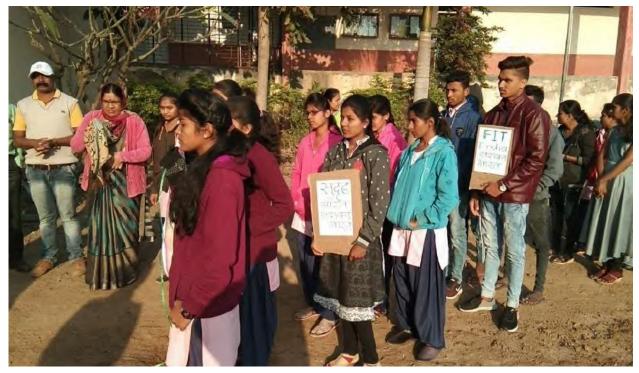

| Sy  | ediesi figure ;- which                                        |                                        |            |                                   |                |                            |                                    |                                   |                                      |
|-----|---------------------------------------------------------------|----------------------------------------|------------|-----------------------------------|----------------|----------------------------|------------------------------------|-----------------------------------|--------------------------------------|
|     | योगमा बाह्यसभी :- रिह्नूक (८) योग्ना<br>तथे तार :- जिस्सी हैं | a it kulti/heta                        |            |                                   |                |                            |                                    |                                   |                                      |
| 10  |                                                               | Britan<br>softifu sala<br>seafizifu se |            | स्तानंति व दिश्यांत<br>१९/१४/५४१५ | engell o levra | erych a Rodu.<br>ab'reketu | स्वाहरी व दिलांग<br>स्थोपर्थ स्थाप | स्तापृत्तीच विश्वास<br>१३/१३/१४१७ | स्टास्टी व हिन्ति<br>नश्रीको स्टाप्ट |
|     | ताखी राजनी श्रीरंब                                            |                                        | Samo)      | Balence                           | Bourne .       | Source.                    | Sman                               | <i>o</i> 0-                       | 2                                    |
| 11. | वसाव स्विता जामा                                              | 138                                    | Frank      | 2020                              | 0              | TOTAL S                    | STEEL S                            | Maurice _                         | 40.0                                 |
| ¥   | दसले भाष्यवी पंडित                                            | 115                                    | Beal       | GD261                             | Trans.         | - Mary                     | - Joseph                           | and l                             |                                      |
| 9   | जाद्यत पालनती रविद्र                                          | 126                                    | Plak       | Ptol                              | Photo Photo    | DOORS.                     | manual I                           | API II                            | grade .                              |
| 1   | अरिर लिमा लाउन                                                | 75                                     | Bulio      | 0 1                               |                | -                          | Malh.                              | Haum                              | Both                                 |
| 1   | भवीं समाधान सति।                                              | 1 109                                  | HOULD HALL | (b)                               | auth           | Out to                     | (Hatta                             | BHY.                              | Butit                                |
| -   | कुंवर् मनिष भालचंद्र                                          | -                                      | Mus/       | M 01                              | M d            | A S                        | # 0                                | 144                               | PLA .                                |
|     | पवार युरेश खिमा                                               |                                        | Shark      | Cont                              | TIME           | Huy                        | Han                                | LEGUR                             | 1 Fu                                 |
| 1   | वन्धाव नित्रा संत्र्य                                         | 39                                     | Nou        | Squik                             | Surus_         | Shair                      | SKHOUK                             | Skyail                            | Smarl                                |
| 100 | रोजवणे प्रतिसा राजेंद्र                                       | 92                                     | Godaga     | 61                                | W              | NUL                        | wall-                              | 14/2                              | NWY                                  |
|     | वागुन कांतिमान बनिश                                           |                                        | F140       | Off -                             | Godapa Box     | Godina (                   | Godberg                            | Gookya                            | Gadap                                |