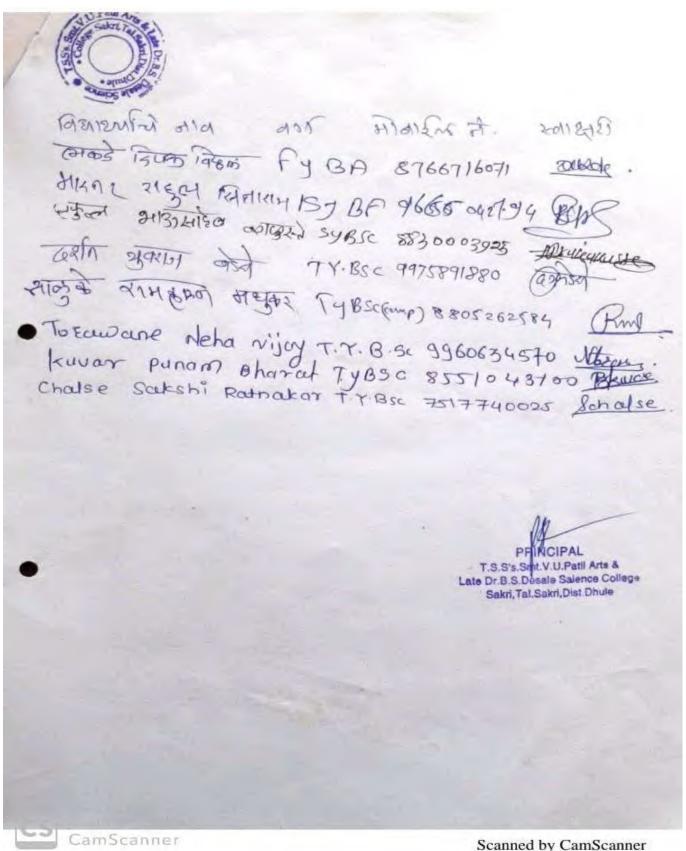

### August 2017

Date-04/08/2017

cadenic Year - 2012-18

व ने.डा. आ ता देश विमान महाविधाएय व डम आजवाहेब हिरे

वैद्यकीय मराविद्यालय कुळे यांच्या संयुक्त विद्यमाने रक्तागर तपालणी

|         |                              | +121)121 12 25 05111 | 4111       | -           |
|---------|------------------------------|----------------------|------------|-------------|
| a. 110. | Name of the students         | Blood group          |            | -           |
| 13      | Pawar suresh Khima           | -45                  |            | - Bartieles |
| 23      | Shevalle Dhyaneshawur Jangle | . A+                 | -4-        | Gaishaute   |
| 3)      | Thakare Krishana Rajendra    | g_+                  | -u_        | - Whike     |
| 40      | Pawara Rakesh Mansing        | 0.+                  | TY.OA.     | - Burn Rame |
| 5)      | Borse Bhushan Gopichand      | 0-+                  | S. Y. BSC. | Chartaie    |
| 4)      | Dabale Stresh swami          | B+                   | S.Y.B.A .  | Solule.     |
| >>      | Bhamare Harshal Girdian      | B+                   | 77.B.A.    | Hallamox    |
| 8)      | Goylcar Sharad Bhafy-        | 8+                   | TO TOBOA   | 5 b. Goylan |
|         | Salave Amit Prakash          | 0_t                  | s.y.osc.   | A.P. Salare |
|         | Pawar Mahendra Rajendra      | B-t                  |            | Mesos       |
|         | Chaudhari Dilip Rasu         | 1B-+                 |            | Dehaudh     |
| 12      | Basul Gorakh Babysi          | 0+                   | TTOSE.     |             |
| 13)     | Bhamare Leena Dilip          | 0+                   | T7.B.A     | N David     |
| 14)     | More Milesh Praclip          | 0+                   |            | - Marlesta: |
| 15      | Borse Narendra Bunsilas      | 0+                   | T.r. BSZ   |             |
|         | Gangurde Prashant Kishor     |                      |            | Poashart    |

| - 1       |                       |         | •                 |                     |
|-----------|-----------------------|---------|-------------------|---------------------|
| 1)) Nana  | the Dipak Jaywant     | 0 +     | T.Y.BSZ           | Djoube              |
| 18) Gano  | ourde Chefan prakash  | 0+      | T. Y. 85c.        |                     |
| 19) Nan   | dre Hardik Anil       | -A-+    | T.Y.BSC.          | Henria              |
| 20) Chau  | dhari Pravin Phyanes  | hwar B+ | 5. Y.BSC.         |                     |
| 21) Khair | rnar Robit Rojarum    | 9.+     |                   | KRB.                |
| 22) Tha   | kare Mayor Ani)       | '-A+    | SY. ASC.          |                     |
| 25) Nik   | cam Brancy; Uddhar    | -A+     | T.Y.B.A .         | Makam               |
| 24) Son   | awane Pratibha Rajen  | dry o.t |                   | Procetibhq-         |
| 25) Bor   | se Makesh Bapu-       | 0.+     | T.Y.b.A.          | MBoxee              |
| 26) Prof  | Manish W. Patil       | -A-+-   | Mary The State of |                     |
| 2)) Prof  | . Nilesh B. Melichela | r · •+  | -u_               | Smal                |
|           | Gulubsing J. Pawara   |         |                   | Loun                |
| B         |                       |         | N.                | 7                   |
| 20000     | ी रे कि अपरीत कर      |         | r.s.s's Smi       | PAL<br>Patil Arts & |
| ( p. c    | D. )                  |         | sakri, Tal Sakri  | . Dist.Dhule        |
| 100       | ी व भारत के लेके      |         | - 150             |                     |
| - 300     | Control of the        |         |                   |                     |
|           |                       | -       | 1 T 1 W           | 1 30170 =           |
|           |                       |         |                   |                     |
|           |                       |         |                   |                     |