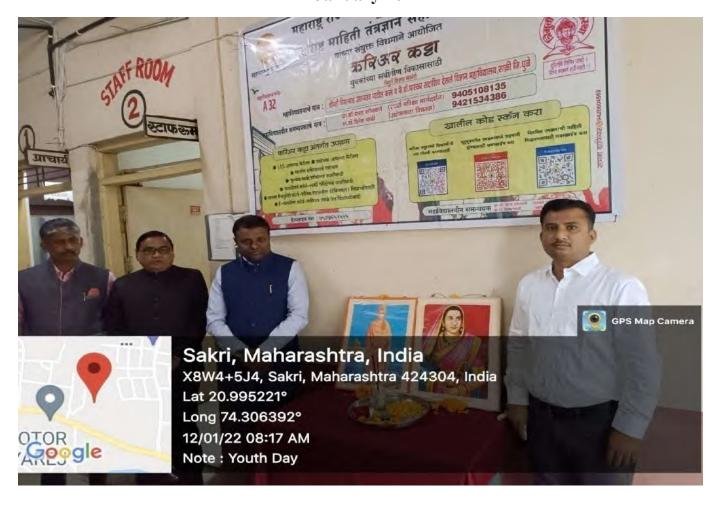

|

# Dignitaries are worshipping on the Occasion of National Youth Day Programme on 12 January 2022



| ST.No.                            | Name of student                                                                                                                                                                                                                                                                                                                | class  | mobile                                                                                                                                                                                                                      | 510