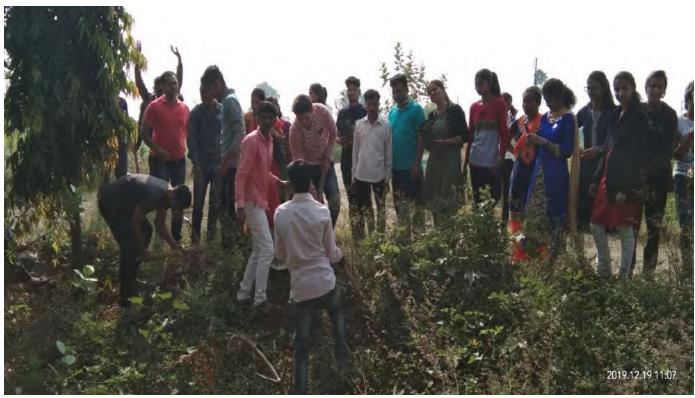

# Tree Plantation on the occasion of Tree Plantation Week by the auspicious hands of Hon'ble Secretary of the Institution Dr. Mangalatai Desale on 1<sup>st</sup> July 2017