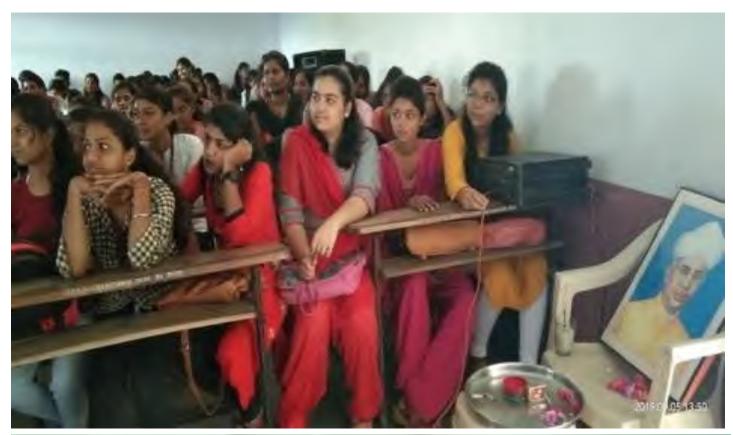

# On the Occasion of 'Youth Day' a Lecture of Prin. Dr. P.S. Sonawane was arranged by our College and Govt. Rural Hospital, Sakri on 12<sup>th</sup>August 2017

त्रिपुर्ती शिक्षण संखेचे, श्रीमती. विमलवाई उत्तमराव पाटील कला व कै.डॉ. भारकर सदाशिव देसले विज्ञान महाविद्यालय, साकी. जिल्हा- धुळे-४२४३०४ (महाराष्ट्र)

#### आंतरराष्ट्रीय युवा दिन अहवाल,२०१८

प्रति, मा जिल्हा कार्यक्रम अधिकारी सो। जिल्हा एक्स प्रतिबंधक व नियंत्रण पयक, धुळे

> विषय:- <mark>आंतरराष्ट्रीय युवा दिन</mark> कार्यक्रमाचा अहवाल सावर करणेवाबत

मा महोदय,

**C3** 

COL

वरिल विषयास अनुसरुन आपणास अहवाल सादर करतो की आय सी टी, विभाग ग्रामिण रुग्णालय साकी व विमलवाई उत्तमराव पाटील महाविदयालय साकी जि. खुळे बांच्या संयुक्त सहभागाने आंतरराष्ट्रीय युवा दिनानिमीत्ताने कार्यक्रमाणे जायोजन करण्यात आले

या कार्यक्रमात समुपदेशक थी योगेश नांडे यांनी एच आय जो एक्स या आजाराची व १०९० टोल फी क्रमांकाविषयी माहिती देण्यात आली. तसेच पॉस्टर प्रदर्शन व शपथ बाचनाचा कार्यक्रम करण्यात आले.

तसेच सदर कार्यक्रमास विमलवाई उल्लमराव पाटील महाविद्यालयाचे प्राचार्य डॉ.पी.एस.सोनवचे ,एन.एस.एस.चे प्रमुख प्रा.गुलावसिंग पावरा व एन.एस.एस.चे सहा प्रमुख प्रा.पंजाबी मॅडम व प्रा.पाटील मॅडम व विदवाची उपस्थित होते