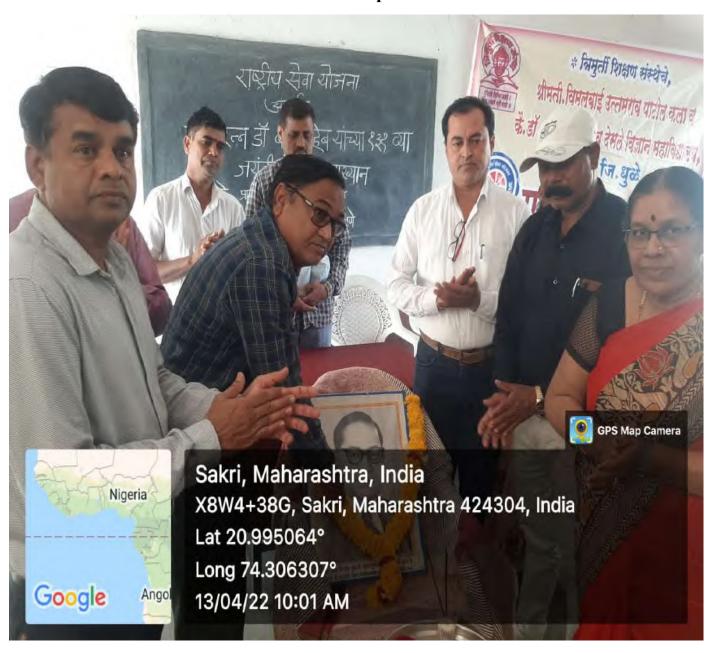

# On the Birth Anniversary of Dr. B.S. Desale (Founder Chairman) Blood Donation Camp was arranged by our and Hire Medical College, Dhule on 4<sup>th</sup>

### August 2017

Date-04/08/2017

cadenic Year - 2012-18

व ने.डा. आ ता देश विमान महाविधाएय व डम आजवाहेब हिरे

वैद्यकीय मराविद्यालय कुळे यांच्या संयुक्त विद्यमाने रक्तागर तपालणी

|         |                              | +121)121 12 25 05111 | 4111       | -           |
|---------|------------------------------|----------------------|------------|-------------|
| a. 110. | Name of the students         | Blood group          |            | -           |
| 13      | Pawar suresh Khima           | -45                  |            | - Bartieles |
| 23      | Shevalle Dhyaneshawur Jangle | . A+                 | -4-        | Gaishaute   |
| 3)      | Thakare Krishana Rajendra    | g_+                  | -u_        | - Whike     |
| 40      | Pawara Rakesh Mansing        | 0.+                  | TY.OA.     | - Burn Rame |
| 5)      | Borse Bhushan Gopichand      | 0-+                  | S. Y. BSC. | Chartaie    |
| 4)      | Dabale Stresh swami          | B+                   | S.Y.B.A .  | Solule.     |
| >>      | Bhamare Harshal Girdian      | B+                   | 77.B.A.    | Hallamox    |
| 8)      | Goylcar Sharad Bhafy-        | 8+                   | TO TOBOA   | 5 b. Goylan |
|         | Salave Amit Prakash          | 0_t                  | s.y.osc.   | A.P. Salare |
|         | Pawar Mahendra Rajendra      | B-t                  |            | Mesos       |
|         | Chaudhari Dilip Rasu         | 1B-+                 |            | Dehaudh     |
| 12      | Basul Gorakh Babysi          | 0+                   | TTOSE.     |             |
| 13)     | Bhamare Leena Dilip          | 0+                   | T7.B.A     | N David     |
| 14)     | More Milesh Praclip          | 0+                   |            | - Marlesta: |
| 15      | Borse Narendra Bunsilas      | 0+                   | T.r. BSZ   |             |
|         | Gangurde Prashant Kishor     |                      |            | Poashart    |