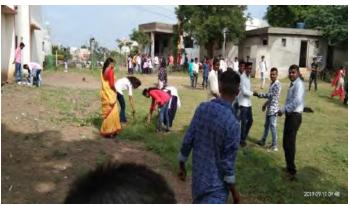

# Tree Plantation on the occasion of Tree Plantation Week by the auspicious hands of Hon'ble Secretary of the Institution Dr. Mangalatai Desale on 1<sup>st</sup> July 2017