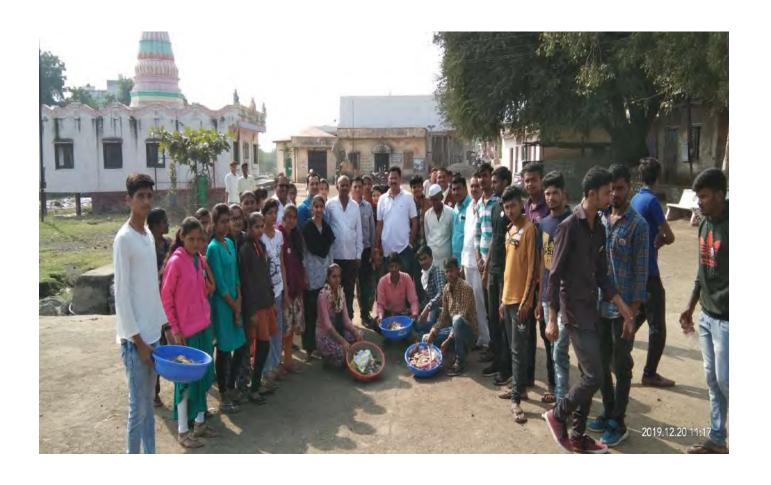

# Tree Plantation on the occasion of Tree Plantation Week by the auspicious hands of Hon'ble Secretary of the Institution Dr. Mangalatai Desale on 1<sup>st</sup> July 2017