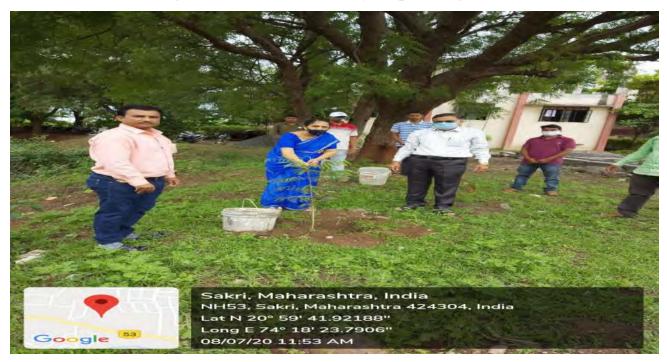

# Tree Plantation on the occasion of Tree Plantation Week by the auspicious hands of Hon'ble Secretary of the Institution Dr. Mangalatai Desale on 1<sup>st</sup> July 2017