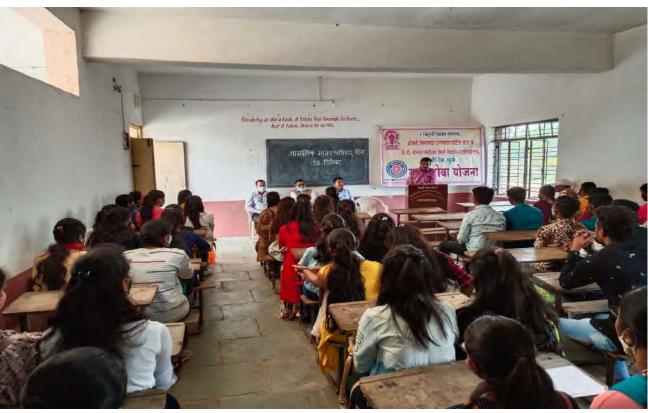

Blood Donation and Blood Group Checking Camp' was Organized in the college campus on the Birth Anniversary of Institute's founder chairman Late Dr. B. S. Desale on 2<sup>nd</sup> August 2019. On that occasion Hon'ble Dr. Mangalatai Desale (Secretary), Professors and Students were present.