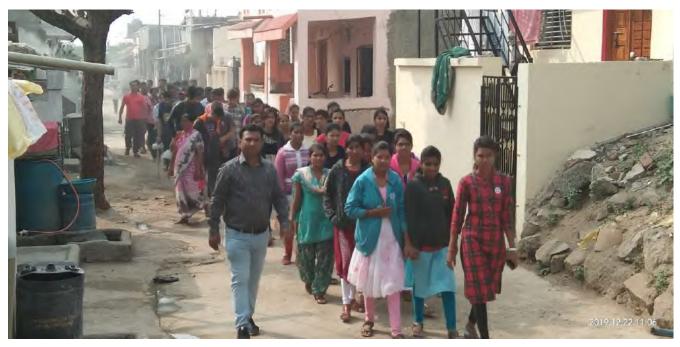

unteers on 19<sup>th</sup> December 2019



Report NSS Volunteers are cleaning Shewali Village on 20<sup>th</sup> December 2019













# Mr. Arun Nerkar is delivering lecture on the topic 'Professional Syllabus and Employment Opportunities' on 20<sup>th</sup> December 2019





Report

Manager of Bank of India, (Sakri Branch) Mr. Jagdish Adagale is delivering lecture on the topic 'Digital Financial Literacy and Banking' on 21<sup>st</sup> December 2019



# Report Prof. Dr. Vijay Desale is delivering lecture on the topic 'Social Media' on 21<sup>st</sup> December 2019



 $\begin{array}{c} Report \\ A \ Rally \ was \ arranged \ in \ Shewali \ Village \ for \ appealing \ villagers \ to \ keep \ village \\ Plastic \ and \ Tobacco \ Free \ on \ 22^{nd} \ December \ 2019. \end{array}$ 





 $Report \\ NSS\ Volunteers\ are\ cleaning\ the\ Graveyard\ of\ Shewali\ village\ for\ the\ removal\ of\ Superstition\ on\ 22^{nd}\ December\ 2019.$ 





Prof. D. L. Patil delivering lecture on the topic 'Removal of Superstitions' on 23<sup>rd</sup>
December 2019



### **Awareness about HIV AIDS on 23 December 2019**



## **Conducting HIV Test of the Students on 23<sup>rd</sup> December 2019**





## Survey of Outside School Students on 23<sup>rd</sup> December 2019



NSS Volunteers Performing the play on the Addiction at Shewali Village on 23<sup>rd</sup>
December 2019



#### Report

Felicitation of TSS's Hon'ble Secretary Dr. Mangalatai Desale in Valedictory Function of Special Winter NSS Camp, Shewali in the presence of Dr. Sachin Nandre, Prin. Dr. P.S.Sonawane etc. on

### 24