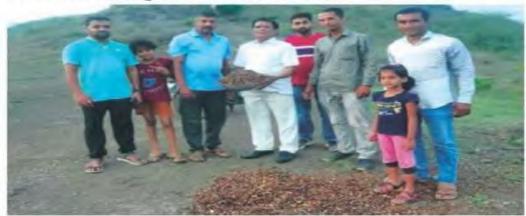

# Tree Plantation on the occasion of Tree Plantation Week by the auspicious hands of Hon'ble Secretary of the Institution Dr. Mangalatai Desale on 1<sup>st</sup> July 2017