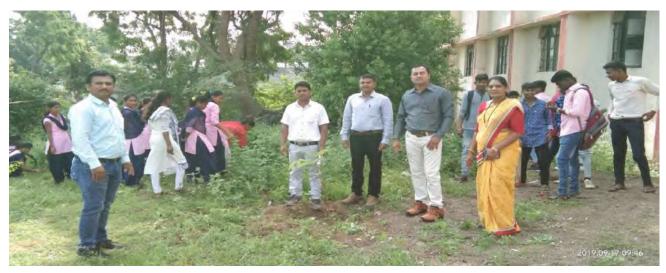

# Tree Plantation on the occasion of Tree Plantation Week by the auspicious hands of Hon'ble Secretary of the Institution Dr. Mangalatai Desale on 1<sup>st</sup> July 2017