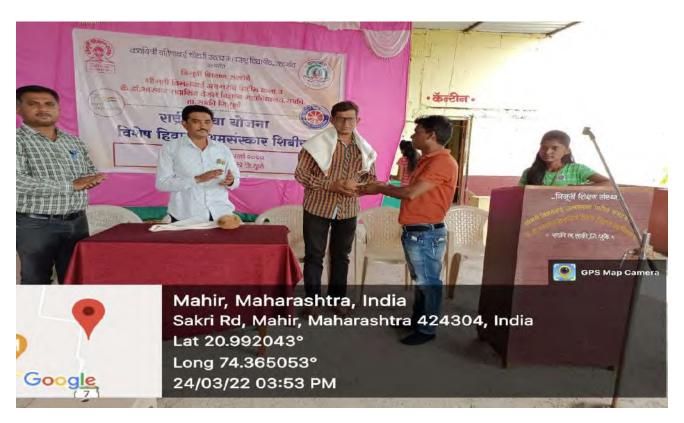

| 7  | N.S.S. Establishment Day                                                                  | 34  | 24-25 |
|----|-------------------------------------------------------------------------------------------|-----|-------|
| 8  | Power Save Surksha Saptah                                                                 | 35  | 26    |
| 9  | Dr. APJ Abdul Kalam Jayanti Vachan Prerana<br>Divas                                       | 41  | 27-29 |
| 10 | Vishesh Hiwali Shibir Inauguration (Special Winter Camp Inauguration)                     | 150 | 30    |
| 11 | Winter Camp Shramdan                                                                      | 150 | 31-32 |
| 12 | Winter Camp                                                                               | 120 | 33-40 |
| 13 | Tree Plantation Week                                                                      | 20  | 41    |
| 14 | Kai. Dr. Babasaheb Bhaskar Sadashiv Desale<br>Yanchya Jayanti Nimitta Blood Donation Camp | 23  | 42-44 |
| 15 | N.S.S. Unit Inauguration Function                                                         | 121 | 45-49 |
| 16 | Voting Awareness Campaign                                                                 | 33  | 50-52 |
| 17 | One Day NSS Camp                                                                          | 79  | 53-56 |
| 18 | World Youth Day                                                                           | 32  | 57-59 |
| 19 | Vishesh Hiwali Shibir (Special Winter Camp)                                               | 150 | 60-68 |
| 20 | International Yoga Divas                                                                  | 25  | 69    |
| 21 | Tree Plantation                                                                           | 28  | 70-71 |
| 22 | Fruit Distribute to Patients at Rural Hospital Sakri on the Event of Birth Anniversary.   | 20  | 72-73 |
| 23 | Kai. Dr. Babasaheb Bhaskar Sadashiv Desale                                                | 27  | 74-76 |