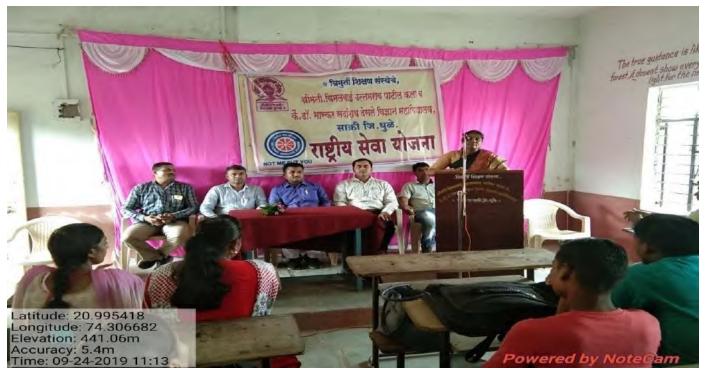

#### आंतरराष्ट्रीय युवा दिन अहवाल,२०१८

प्रति, मा जिल्हा कार्यक्रम अधिकारी सो। जिल्हा एक्स प्रतिबंधक व नियंत्रण पयक, धुळे

> विषय:- <mark>आंतरराष्ट्रीय युवा दिन</mark> कार्यक्रमाचा अहवाल सावर करणेवाबत

मा महोदय,

**C3** 

COL

वरिल विषयास अनुसरुन आपणास अहवाल सादर करतो की आय सी टी, विभाग ग्रामिण रुग्णालय साकी व विमलवाई उत्तमराव पाटील महाविदयालय साकी जि. खुळे बांच्या संयुक्त सहभागाने आंतरराष्ट्रीय युवा दिनानिमीत्ताने कार्यक्रमाणे जायोजन करण्यात आले

या कार्यक्रमात समुपदेशक थी योगेश नांडे यांनी एच आय जो एक्स या आजाराची व १०९० टोल फी क्रमांकाविषयी माहिती देण्यात आली. तसेच पॉस्टर प्रदर्शन व शपथ बाचनाचा कार्यक्रम करण्यात आले.

तसेच सदर कार्यक्रमास विमलवाई उल्लमराव पाटील महाविद्यालयाचे प्राचार्य डॉ.पी.एस.सोनवचे ,एन.एस.एस.चे प्रमुख प्रा.गुलावसिंग पावरा व एन.एस.एस.चे सहा प्रमुख प्रा.पंजाबी मॅडम व प्रा.पाटील मॅडम व विदवाची उपस्थित होते