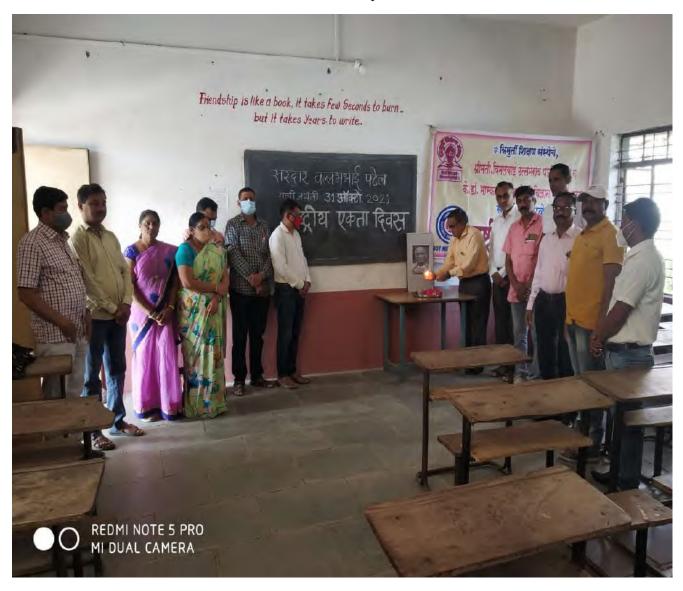

## Principal and Staff Performing Yoga on the International Yoga Day on 21<sup>st</sup> June 2019

A per the Govt order Tree plantation programme was performed in our college premises on 8<sup>th</sup> August 2019, on that occasion Hon'ble Secretary Dr. Mangalatai Desale, Prin. Dr. P.S. Sonawane and professors were present