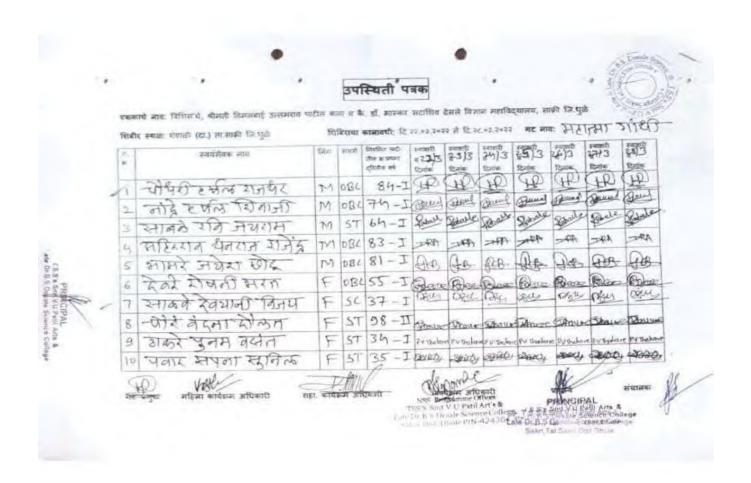

### August 2017

Date-04/08/2017

cadenic Year - 2012-18

व ने.डा. आ ता देश विमान महाविधाएय व डम आजवाहेब हिरे

वैद्यकीय मराविद्यालय कुळे यांच्या संयुक्त विद्यमाने रक्तागर तपालणी

|         |                              | +121)121 12 25 05111 | 4111       | -           |
|---------|------------------------------|----------------------|------------|-------------|
| a. 110. | Name of the students         | Blood group          |            | -           |
| 13      | Pawar suresh Khima           | -45                  |            | - Bartieles |
| 23      | Shevalle Dhyaneshawur Jangle | . A+                 | -4-        | Gaishaute   |
| 3)      | Thakare Krishana Rajendra    | g_+                  | -u_        | - Whike     |
| 40      | Pawara Rakesh Mansing        | 0.+                  | TY.OA.     | - Burn Rame |
| 5)      | Borse Bhushan Gopichand      | 0-+                  | S. Y. BSC. | Chartaie    |
| 4)      | Dabale Stresh swami          | B+                   | S.Y.B.A .  | Solule.     |
| >>      | Bhamare Harshal Girdian      | B+                   | 77.B.A.    | Hallamox    |
| 8)      | Goylcar Sharad Bhafy-        | 8+                   | TO TOBOA   | 5 b. Goylan |
|         | Salave Amit Prakash          | 0_t                  | s.y.osc.   | A.P. Salare |
|         | Pawar Mahendra Rajendra      | B-t                  |            | Mesos       |
|         | Chaudhari Dilip Rasu         | 1B-+                 |            | Dehaudh     |
| 12      | Basul Gorakh Babysi          | 0+                   | TTOSE.     |             |
| 13)     | Bhamare Leena Dilip          | 0+                   | T7.B.A     | N David     |
| 14)     | More Milesh Praclip          | 0+                   |            | - Marlesta: |
| 15      | Borse Narendra Bunsilas      | 0+                   | T.r. BSZ   |             |
|         | Gangurde Prashant Kishor     |                      |            | Poashart    |

| - 1       |                       |         | •                 |                     |
|-----------|-----------------------|---------|-------------------|---------------------|
| 1)) Nana  | the Dipak Jaywant     | 0 +     | T.Y.BSZ           | Djoube              |
| 18) Gano  | ourde Chefan prakash  | 0+      | T. Y. 85c.        |                     |
| 19) Nan   | dre Hardik Anil       | -A-+    | T.Y.BSC.          | Henria              |
| 20) Chau  | dhari Pravin Phyanes  | hwar B+ | 5. Y.BSC.         |                     |
| 21) Khair | rnar Robit Rojarum    | 9.+     |                   | KRB.                |
| 22) Tha   | kare Mayor Ani)       | '-A+    | SY. ASC.          |                     |
| 25) Nik   | cam Brancy; Uddhar    | -A+     | T.Y.B.A .         | Makam               |
| 24) Son   | awane Pratibha Rajen  | dry o.t |                   | Procetibhq-         |
| 25) Bor   | se Makesh Bapu-       | 0.+     | T.Y.b.A.          | MBoxee              |
| 26) Prof  | Manish W. Patil       | -A-+-   | Mary The State of |                     |
| 2)) Prof  | . Nilesh B. Melichela | r · •+  | -u_               | Smal                |
|           | Gulubsing J. Pawara   |         |                   | Loun                |
| B         |                       |         | N.                | 7                   |
| 20000     | ी रे कि अपरीत कर      |         | r.s.s's Smi       | PAL<br>Patil Arts & |
| ( p. c    | D. )                  |         | sakri, Tal Sakri  | . Dist.Dhule        |
| 100       | ी व भारत के लेके      |         | - 150             |                     |
| - 300     | Control of the        |         |                   |                     |
|           |                       | -       | 1 T 1 W           | 1 30170 =           |
|           |                       |         |                   |                     |
|           |                       |         |                   |                     |