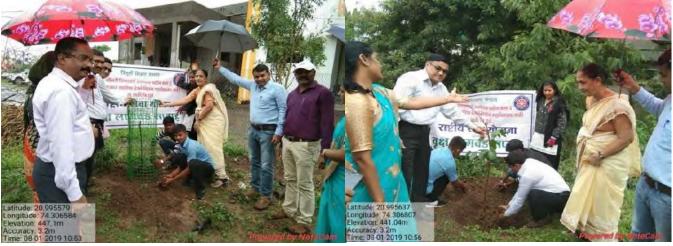

# Tree Plantation on the occasion of Tree Plantation Week by the auspicious hands of Hon'ble Secretary of the Institution Dr. Mangalatai Desale on 1<sup>st</sup> July 2017