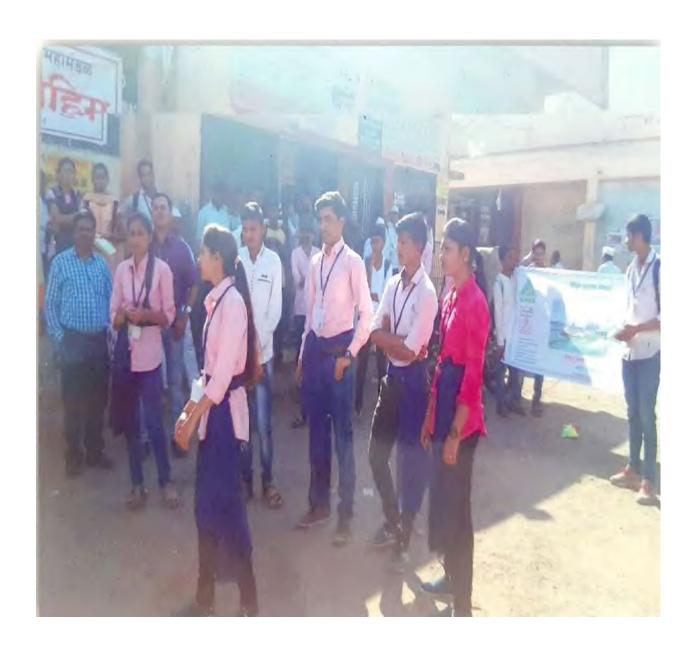

#### आंतरराष्ट्रीय युवा दिन अहवाल,२०१८

प्रति, मा जिल्हा कार्यक्रम अधिकारी सो। जिल्हा एक्स प्रतिबंधक व नियंत्रण पयक, धुळे

> विषय:- <mark>आंतरराष्ट्रीय युवा दिन</mark> कार्यक्रमाचा अहवाल सावर करणेवाबत

मा महोदय,

**C3** 

COL

वरिल विषयास अनुसरुन आपणास अहवाल सादर करतो की आय सी टी, विभाग ग्रामिण रुग्णालय साकी व विमलवाई उत्तमराव पाटील महाविदयालय साकी जि. खुळे बांच्या संयुक्त सहभागाने आंतरराष्ट्रीय युवा दिनानिमीत्ताने कार्यक्रमाणे जायोजन करण्यात आले

या कार्यक्रमात समुपदेशक थी योगेश नांडे यांनी एच आय जो एक्स या आजाराची व १०९० टोल फी क्रमांकाविषयी माहिती देण्यात आली. तसेच पॉस्टर प्रदर्शन व शपथ बाचनाचा कार्यक्रम करण्यात आले.

तसेच सदर कार्यक्रमास विमलवाई उल्लमराव पाटील महाविद्यालयाचे प्राचार्य डॉ.पी.एस.सोनवचे ,एन.एस.एस.चे प्रमुख प्रा.गुलावसिंग पावरा व एन.एस.एस.चे सहा प्रमुख प्रा.पंजाबी मॅडम व प्रा.पाटील मॅडम व विदवाची उपस्थित होते