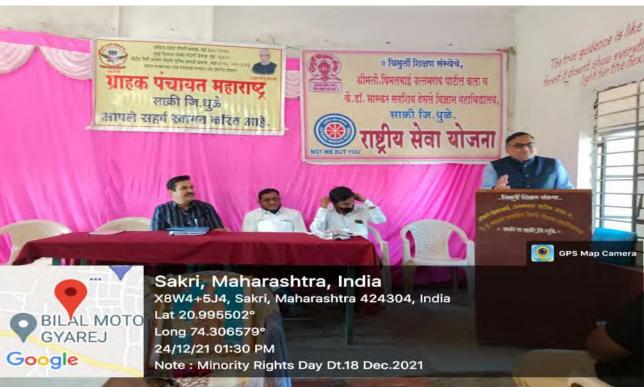

Blood Donation and Blood Group Checking Camp' was Organized in the college campus on the Birth Anniversary of Institute's founder chairman Late Dr. B. S. Desale on 2<sup>nd</sup> August 2019. On that occasion Hon'ble Dr. Mangalatai Desale (Secretary), Professors and Students were present.