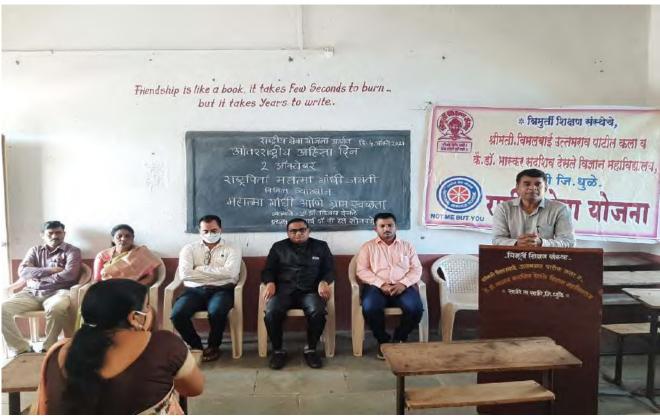

# On the Occasion of 'Youth Day' a Lecture of Prin. Dr. P.S. Sonawane was arranged by our College and Govt. Rural Hospital, Sakri on 12<sup>th</sup>August 2017

त्रिपुर्ती शिक्षण संखेचे, श्रीमती. विमलवाई उत्तमराव पाटील कला व कै.डॉ. भारकर सदाशिव देसले विज्ञान महाविद्यालय, साकी. जिल्हा- धुळे-४२४३०४ (महाराष्ट्र)