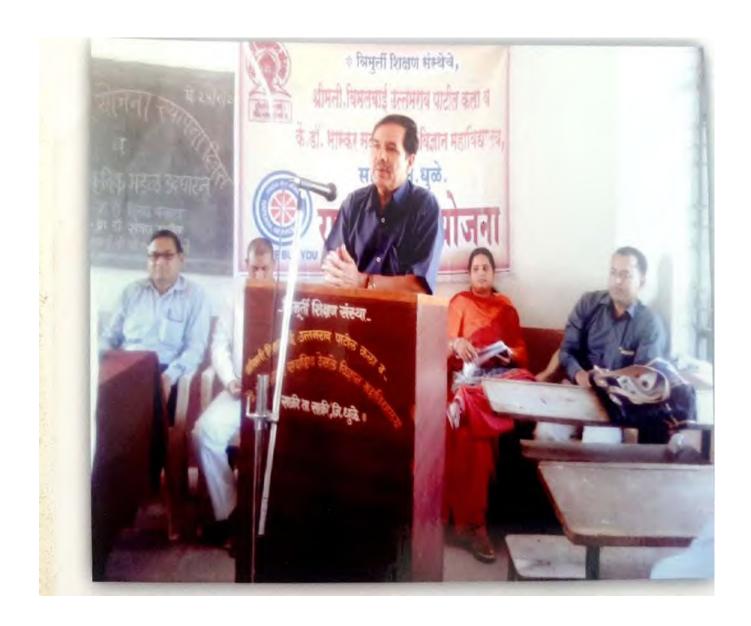

# On the Occasion of 'Youth Day' a Lecture of Prin. Dr. P.S. Sonawane was arranged by our College and Govt. Rural Hospital, Sakri on 12<sup>th</sup>August 2017

त्रिपुर्ती शिक्षण संखेचे, श्रीमती. विमलवाई उत्तमराव पाटील कला व कै.डॉ. भारकर सदाशिव देसले विज्ञान महाविद्यालय, साकी. जिल्हा- धुळे-४२४३०४ (महाराष्ट्र)

#### आंतरराष्ट्रीय युवा दिन अहवाल,२०१८

प्रति, मा जिल्हा कार्यक्रम अधिकारी सो। जिल्हा एक्स प्रतिबंधक व नियंत्रण पयक, धुळे

> विषय:- <mark>आंतरराष्ट्रीय युवा दिन</mark> कार्यक्रमाचा अहवाल सावर करणेवाबत

मा महोदय,

**C3** 

COL

वरिल विषयास अनुसरुन आपणास अहवाल सादर करतो की आय सी टी, विभाग ग्रामिण रुग्णालय साकी व विमलवाई उत्तमराव पाटील महाविदयालय साकी जि. खुळे बांच्या संयुक्त सहभागाने आंतरराष्ट्रीय युवा दिनानिमीत्ताने कार्यक्रमाणे जायोजन करण्यात आले

या कार्यक्रमात समुपदेशक थी योगेश नांडे यांनी एच आय जो एक्स या आजाराची व १०९० टोल फी क्रमांकाविषयी माहिती देण्यात आली. तसेच पॉस्टर प्रदर्शन व शपथ बाचनाचा कार्यक्रम करण्यात आले.

तसेच सदर कार्यक्रमास विमलवाई उल्लमराव पाटील महाविद्यालयाचे प्राचार्य डॉ.पी.एस.सोनवचे ,एन.एस.एस.चे प्रमुख प्रा.गुलावसिंग पावरा व एन.एस.एस.चे सहा प्रमुख प्रा.पंजाबी मॅडम व प्रा.पाटील मॅडम व विदवाची उपस्थित होते