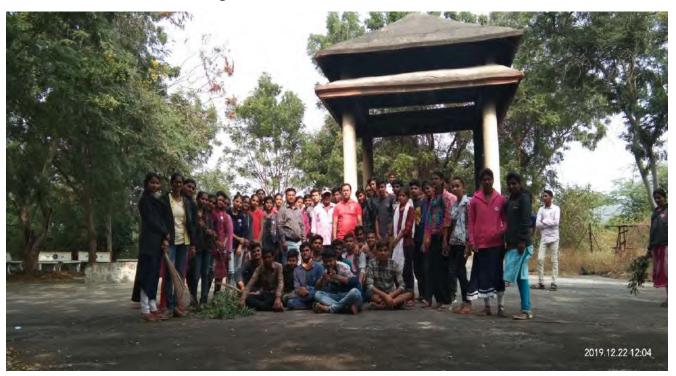

# Tree Plantation on the occasion of Tree Plantation Week by the auspicious hands of Hon'ble Secretary of the Institution Dr. Mangalatai Desale on 1<sup>st</sup> July 2017