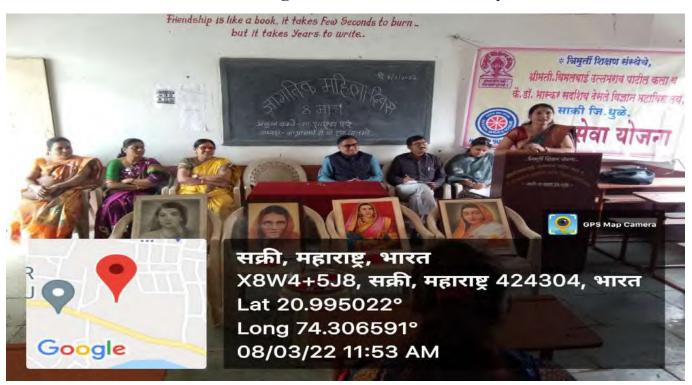

ार्य
डॉ.पी.एस.सोनवणे यांच्या हस्ते
करण्यात आला.

त म

ण

न

a

श

म

यावेळी डॉ.सुनील कुलकर्णी यांनी विद्यार्थ्यांसमोर मनोगत व्यक्त केले. विद्यार्थी विकास विभागामार्फत

आपल्या विद्यापीठात ७८ योजना राबवल्या जातात. त्या योजनांचा लेखाजोखा सविस्तरपणे मांडला. त्यात कमवा शिका योजना, आर्थिक दुर्बल घटक, युवारंग, मैत्रीशिबीर, श्रमसंस्कार शिबीर, नाट्यकौशल्य कार्यशाळा, युवतीसभा, युवासंसद कार्यशाळा अशा विविध कार्यशाळेतून विद्यार्थ्यांचा व्यक्तिमत्वाचा विकास घडविण्यास फार मोठी मदत होत असते, असे विचार व्यक्त केले. स्त्रसंचालन विद्यार्थी विकास अधिकारी प्रा.दिनकर पाटील यांनी केले. प्रास्ताविक प्रा.डॉ.शरद सोनवणे यांनी केले. आभार प्रा.डॉ.करूणा अहिरे यांनी मानले. यावेळी सर्व प्राध्यापक व कर्मचारी आणि विद्यार्थी उपस्थित होते.



#### Mrs. Sarika Shinde is delivering a lecture on Women's Day on 8th March 2022







Main Edition | 2022-03-10 | Page- 2 epaper.tarunbharatjalgaon.com

## साक्री येथील देसले महाविद्यालयात जागतिक महिला दिन साजरा



नवापूर: साक्री येथील श्रीमती विमलबाई उत्तमराव पाटील कला व कै. डॉ.भास्कर सदाशिव देसले विज्ञान महाविद्यालयाच्या विद्यार्थी विकास विभाग व राष्ट्रीय सेवा योजना एकक अंतर्गत जागतिक महिला दिन साजरा करण्यात आला. या कार्यक्रमास प्रमुख वक्ते म्हणून प्रा.सारिका शिंदे यांनी योग अभ्यासाचा मानसिक आरोग्यावर होणारा परिणाम या विषयी सांगतांना योगाच्या माध्यमातून व्यक्तीमत्वाचा विकास साधला जातो.

योग म्हणजे निव्वळ त्यायाम आणि आसन नव्हे. हा भावनात्मक समतोल आणि त्या अनादी अनंत तत्वाला स्पर्श करत अध्यात्मिक प्रगतीतील सर्व शक्ततांची ओळख करून देणारे शास्त्र आहे, असे सांगितले. अध्यक्षस्थानी उपस्थित असलेले महाविद्यालयाचे प्राचार्य डॉ.पी.एस. सोनवणे यांनी राजमाता जिंजाऊ, क्रांतीज्योती