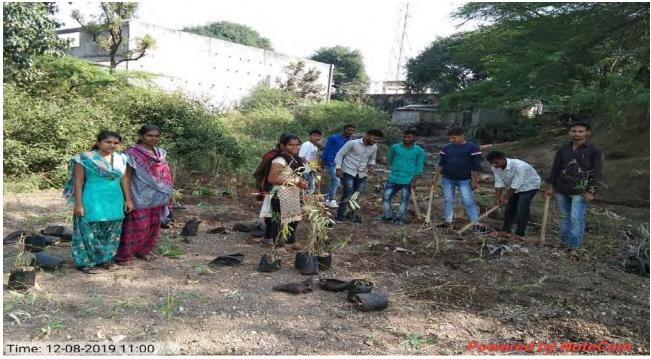

# Tree Plantation on the occasion of Tree Plantation Week by the auspicious hands of Hon'ble Secretary of the Institution Dr. Mangalatai Desale on 1<sup>st</sup> July 2017