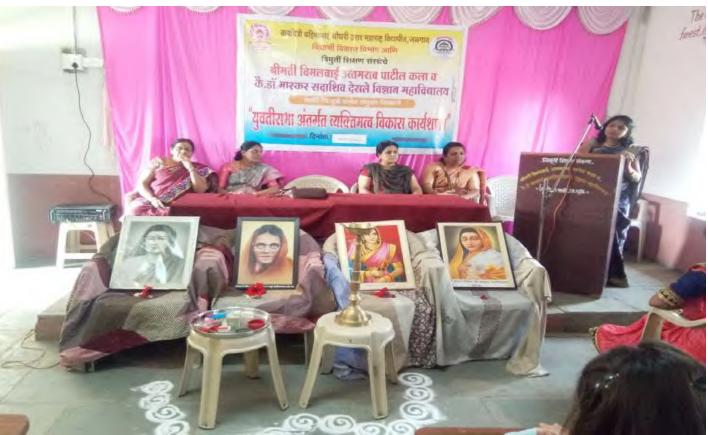

# मार्थित कार्य गाहिन्स कार्या कार्यात कार्यात

|          | 1                                                           |                  |                     | h                            |
|----------|-------------------------------------------------------------|------------------|---------------------|------------------------------|
| अं. क    | विद्याच्यान्ये नाव                                          | del              | स्वाक्तरी           | मीबार्रेल कुं                |
| 11       | Martivilas Kantilai                                         | TYB-A            | (Village)           | 7620017845                   |
| 3        | Vinod Adbusi Face<br>Nasave Jagan Magya.<br>Harshall Basull | of E. Y. Br      |                     | 056562306                    |
| 5        | Sagar Gokul Jadhay                                          | 1.7.B.A          | H DEFERE            | 9404346525<br>9113517544     |
| 3.       | Bidgar Krushna Subhas                                       | F.Y.B.A          | SOF.                | 7057250852                   |
| 9        | Rakesh yavag Pawas                                          | f.y. B.A.        | Bull                | 9404438435                   |
| 9        | Pawara Rahul Shamu                                          | F.Y.B.A          | Blanck<br>Remocree  | 9404018892                   |
| t1<br>t2 | Pravin Devram chause                                        | F.YB.A<br>FJ.B.A | Mouse Touse         | 7448294911                   |
| 12       | VITAY TETIRAM SURYAWANSA<br>Kulwar Arvind Babla             | 1 . 1 . 13. 17   | To .                | 45746941216<br>9022205623    |
| 5011     | Pavoya Vilas kalusing                                       | T. Y. BA         | Druint Onus         | 7558 27001<br>9307052319     |
| -        | Dholp Kiran shankar<br>Chandrakant Thorat                   | FYBA C           | Warry Robole        | 9403882419 -                 |
| 13       | Anmul Ashak Khairman                                        | F. Y. B. A       | Thoret              | 937005277                    |
| 21       | lawer Monai Manai Maxana                                    | FXBA "           | Hawaf               | 7588506932                   |
| 24       | Madhukarcha Mariej 23                                       | F.4.B.D 9        |                     | 9765834442                   |
| 44       | Postil Jagdish Sille                                        | F.Y. B.A.        | Mounty!             | 8698658583                   |
| 1000     | Sasale Hitesh Sasan                                         | F. Y BS &        | putis !             | 7820742892<br>9146 9468 73 - |
| T.       | Anike Vilas Dhardya                                         | S.Y.B.A          | Portutore<br>105019 | 2506780282<br>6601691698     |
| -0       | Prof. K. B wash                                             |                  | Sakri, Tel Sakr     | Dies Dhuse Komsh 84          |

CS Scanned with CamScanner

PRINCIPAL

T.S.S.a. Smit V. U. Patil Arta &
Late Dr. B. S. Debale Salence College
Sakri, Tal. Sakri, Dist Ohule

College Campus Cleanliness and Plastic Free Camp was arranged on 17<sup>th</sup> September 2019 under NSS One Day Camp in the presence of Prin. Dr. P.S. Sonawane and Professors.