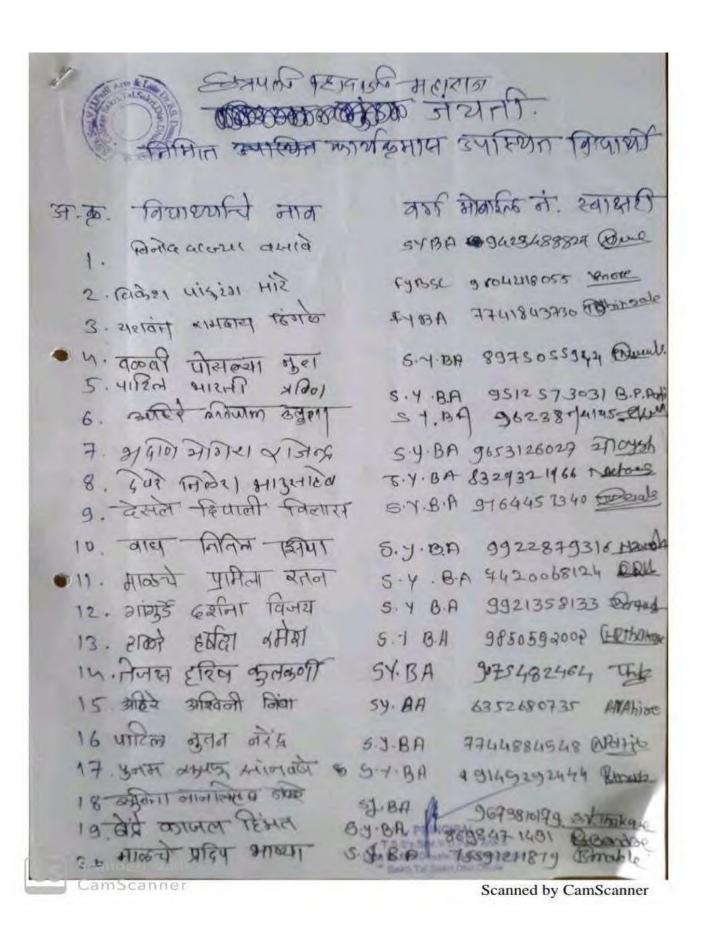

### August 2017

Date-04/08/2017

cadenic Year - 2012-18

व ने.डा. आ ता देश विमान महाविधाएय व डम आजवाहेब हिरे

वैद्यकीय मराविद्यालय कुळे यांच्या संयुक्त विद्यमाने रक्तागर तपालणी

|         |                              | +121)121 12 25 05111 | 4111       | -           |
|---------|------------------------------|----------------------|------------|-------------|
| a. 110. | Name of the students         | Blood group          |            | -           |
| 13      | Pawar suresh Khima           | -45                  |            | - Bartieles |
| 23      | Shevalle Dhyaneshawur Jangle | . A+                 | -4-        | Gaishaute   |
| 3)      | Thakare Krishana Rajendra    | g_+                  | -u_        | - Whike     |
| 40      | Pawara Rakesh Mansing        | 0.+                  | TY.OA.     | - Burn Rame |
| 5)      | Borse Bhushan Gopichand      | 0-+                  | S. Y. BSC. | Chartaie    |
| 4)      | Dabale Stresh swami          | B+                   | S.Y.B.A .  | Solule.     |
| >>      | Bhamare Harshal Girdian      | B+                   | 77.B.A.    | Hallamox    |
| 8)      | Goylcar Sharad Bhafy-        | 8+                   | TO TOBOA   | 5 b. Goylan |
|         | Salave Amit Prakash          | 0_t                  | s.y.osc.   | A.P. Salare |
|         | Pawar Mahendra Rajendra      | B-t                  |            | Mesos       |
|         | Chaudhari Dilip Rasu         | 1B-+                 |            | Dehaudh     |
| 12      | Basul Gorakh Babysi          | 0+                   | TTOSE.     |             |
| 13)     | Bhamare Leena Dilip          | 0+                   | T7.B.A     | N David     |
| 14)     | More Milesh Praclip          | 0+                   |            | - Marlesta: |
| 15      | Borse Narendra Bunsilas      | 0+                   | T.r. BSZ   |             |
|         | Gangurde Prashant Kishor     |                      |            | Poashart    |

| - 1       |                       |         | •                 |                     |
|-----------|-----------------------|---------|-------------------|---------------------|
| 1)) Nana  | the Dipak Jaywant     | 0 +     | T.Y.BSZ           | Djoube              |
| 18) Gano  | ourde Chefan prakash  | 0+      | T. Y. 85c.        |                     |
| 19) Nan   | dre Hardik Anil       | -A-+    | T.Y.BSC.          | Henria              |
| 20) Chau  | dhari Pravin Phyanes  | hwar B+ | 5. Y.BSC.         |                     |
| 21) Khair | rnar Robit Rojarum    | 9.+     |                   | KRB.                |
| 22) Tha   | kare Mayor Ani)       | '-A+    | SY. ASC.          |                     |
| 25) Nik   | cam Brancy; Uddhar    | -A+     | T.Y.B.A .         | Makam               |
| 24) Son   | awane Pratibha Rajen  | dry o.t |                   | Procetibhq-         |
| 25) Bor   | se Makesh Bapu-       | 0.+     | T.Y.b.A.          | MBoxee              |
| 26) Prof  | Manish W. Patil       | -A-+-   | Mary The State of |                     |
| 2)) Prof  | . Nilesh B. Melichela | r · •+  | -u_               | Smal                |
|           | Gulubsing J. Pawara   |         |                   | Loun                |
| B         |                       |         | N.                | 7                   |
| 20000     | ी रे कि अपरीत कर      |         | r.s.s's Smi       | PAL<br>Patil Arts & |
| ( p. c    | D. )                  |         | sakri, Tal Sakri  | . Dist.Dhule        |
| 100       | ी व भारत के लेके      |         | - 150             |                     |
| - 300     | Control of the        |         |                   |                     |
|           |                       | -       | 1 T 1 W           | 1 30170 =           |
|           |                       |         |                   |                     |
|           |                       |         |                   |                     |