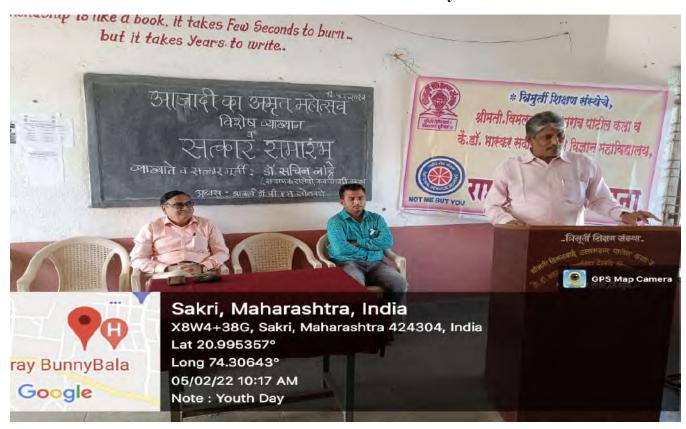

# Oath was taken by making Human Chain under HIV-AIDS Awareness Programme in Collaboration with college NSS unit and Rural Hospital, Sakri on 13/08/2019