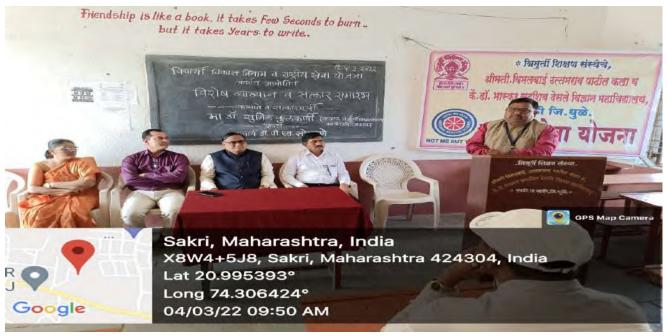

#### आंतरराष्ट्रीय युवा दिन अहवाल,२०१८

प्रति, मा जिल्हा कार्यक्रम अधिकारी सो। जिल्हा एक्स प्रतिबंधक व नियंत्रण पयक, धुळे

> विषय:- <mark>आंतरराष्ट्रीय युवा दिन</mark> कार्यक्रमाचा अहवाल सावर करणेवाबत

मा महोदय,

**C3** 

COL

वरिल विषयास अनुसरुन आपणास अहवाल सादर करतो की आय सी टी, विभाग ग्रामिण रुग्णालय साकी व विमलवाई उत्तमराव पाटील महाविदयालय साकी जि. खुळे बांच्या संयुक्त सहभागाने आंतरराष्ट्रीय युवा दिनानिमीत्ताने कार्यक्रमाणे जायोजन करण्यात आले

या कार्यक्रमात समुपदेशक थी योगेश नांडे यांनी एच आय जो एक्स या आजाराची व १०९० टोल फी क्रमांकाविषयी माहिती देण्यात आली. तसेच पॉस्टर प्रदर्शन व शपथ बाचनाचा कार्यक्रम करण्यात आले.

तसेच सदर कार्यक्रमास विमलवाई उल्लमराव पाटील महाविद्यालयाचे प्राचार्य डॉ.पी.एस.सोनवचे ,एन.एस.एस.चे प्रमुख प्रा.गुलावसिंग पावरा व एन.एस.एस.चे सहा प्रमुख प्रा.पंजाबी मॅडम व प्रा.पाटील मॅडम व विदवाची उपस्थित होते