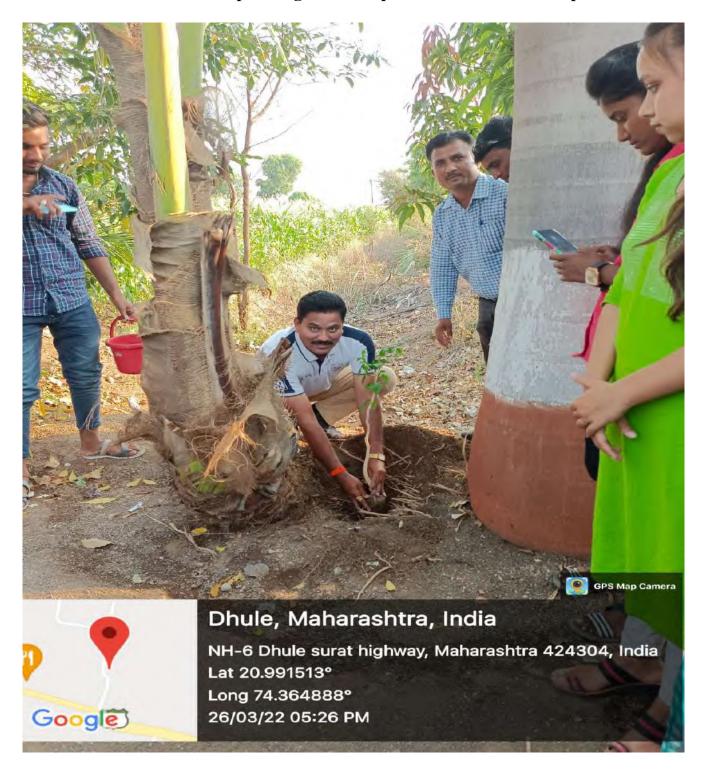

# Tree Plantation on the occasion of Tree Plantation Week by the auspicious hands of Hon'ble Secretary of the Institution Dr. Mangalatai Desale on 1<sup>st</sup> July 2017