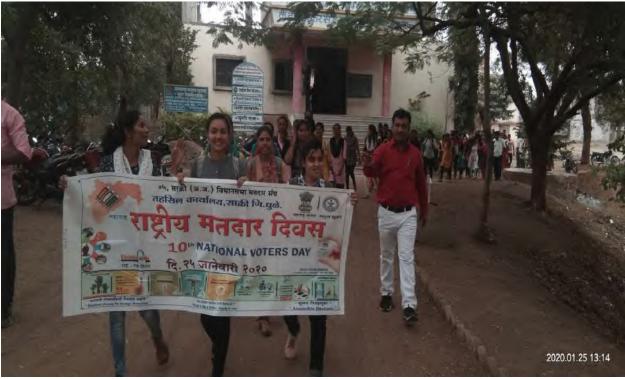

## Patriotic Song Singing and Lecture was arranged on Mahatma Gandhi's 150<sup>th</sup> Birth Anniversary on 16/08/2019

PRINCIPAL

T.S.S's.Smt.V.U.Patil Arts &

Late Dr.B.S.Desale Salence College

Sakri Tal Sakri,Dist Dhule