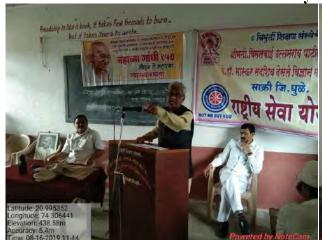

# On the Occasion of 'Youth Day' a Lecture of Prin. Dr. P.S. Sonawane was arranged by our College and Govt. Rural Hospital, Sakri on 12<sup>th</sup>August 2017

त्रिपुर्ती शिक्षण संखेचे, श्रीमती. विमलवाई उत्तमराव पाटील कला व कै.डॉ. भारकर सदाशिव देसले विज्ञान महाविद्यालय, साकी. जिल्हा- धुळे-४२४३०४ (महाराष्ट्र)