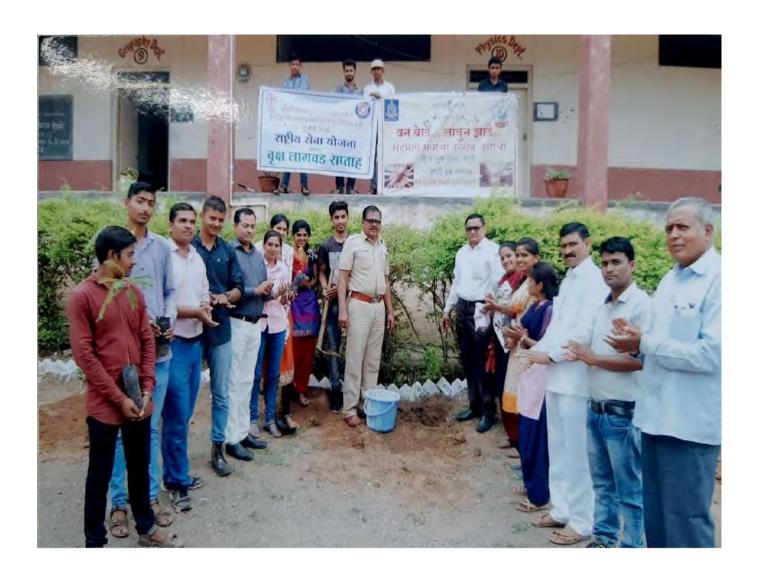

# Tree Plantation on the occasion of Tree Plantation Week by the auspicious hands of Hon'ble Secretary of the Institution Dr. Mangalatai Desale on 1<sup>st</sup> July 2017