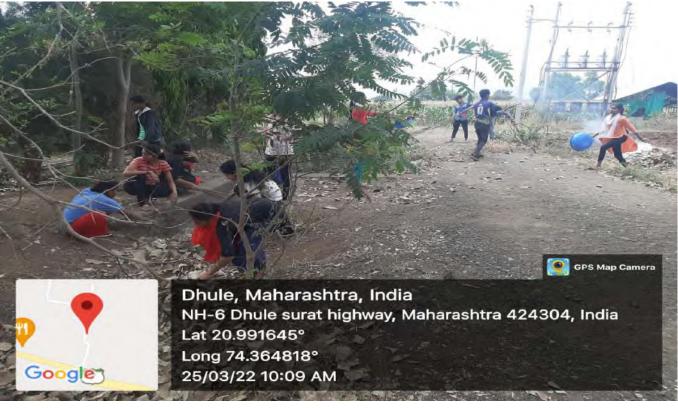

# Tree Plantation on the occasion of Tree Plantation Week by the auspicious hands of Hon'ble Secretary of the Institution Dr. Mangalatai Desale on 1<sup>st</sup> July 2017