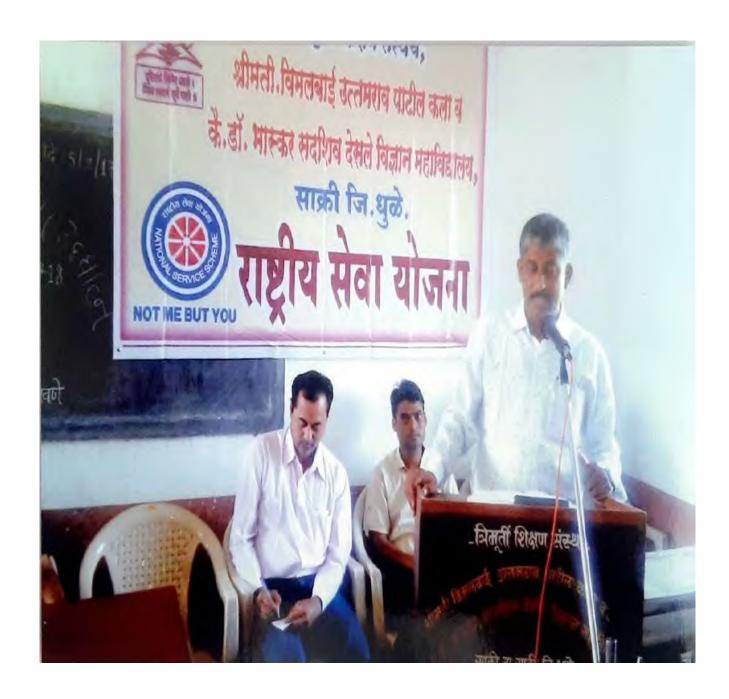

# On the Occasion of 'Youth Day' a Lecture of Prin. Dr. P.S. Sonawane was arranged by our College and Govt. Rural Hospital, Sakri on 12<sup>th</sup>August 2017

त्रिपुर्ती शिक्षण संखेचे, श्रीमती. विमलवाई उत्तमराव पाटील कला व कै.डॉ. भारकर सदाशिव देसले विज्ञान महाविद्यालय, साकी. जिल्हा- धुळे-४२४३०४ (महाराष्ट्र)

#### आंतरराष्ट्रीय युवा दिन अहवाल,२०१८

प्रति, मा जिल्हा कार्यक्रम अधिकारी सो। जिल्हा एक्स प्रतिबंधक व नियंत्रण पयक, धुळे

> विषय:- <mark>आंतरराष्ट्रीय युवा दिन</mark> कार्यक्रमाचा अहवाल सावर करणेवाबत

मा महोदय,

**C3** 

COL

वरिल विषयास अनुसरुन आपणास अहवाल सादर करतो की आय सी टी, विभाग ग्रामिण रुग्णालय साकी व विमलवाई उत्तमराव पाटील महाविदयालय साकी जि. खुळे बांच्या संयुक्त सहभागाने आंतरराष्ट्रीय युवा दिनानिमीत्ताने कार्यक्रमाणे जायोजन करण्यात आले

या कार्यक्रमात समुपदेशक थी योगेश नांडे यांनी एच आय जो एक्स या आजाराची व १०९० टोल फी क्रमांकाविषयी माहिती देण्यात आली. तसेच पॉस्टर प्रदर्शन व शपथ बाचनाचा कार्यक्रम करण्यात आले.

तसेच सदर कार्यक्रमास विमलवाई उल्लमराव पाटील महाविद्यालयाचे प्राचार्य डॉ.पी.एस.सोनवचे ,एन.एस.एस.चे प्रमुख प्रा.गुलावसिंग पावरा व एन.एस.एस.चे सहा प्रमुख प्रा.पंजाबी मॅडम व प्रा.पाटील मॅडम व विदवाची उपस्थित होते