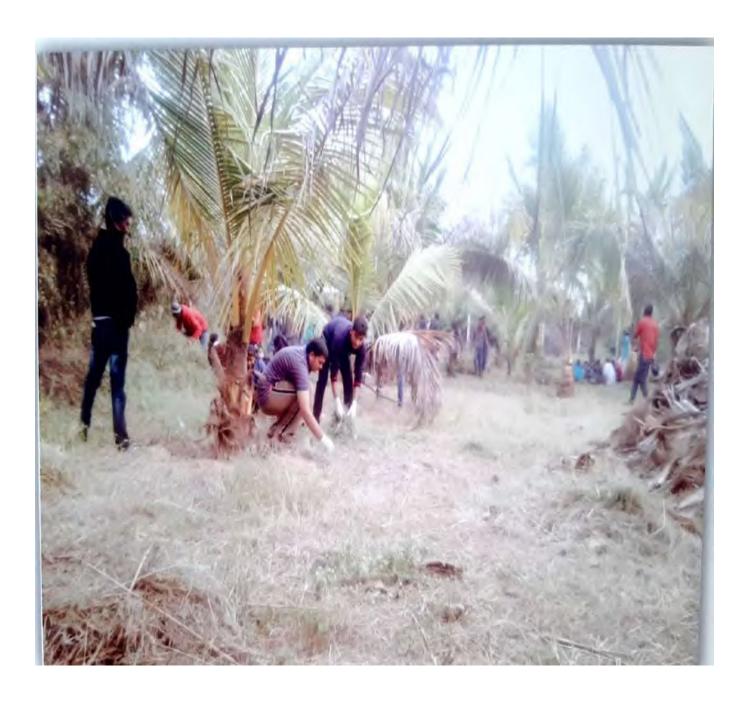

# Tree Plantation on the occasion of Tree Plantation Week by the auspicious hands of Hon'ble Secretary of the Institution Dr. Mangalatai Desale on 1<sup>st</sup> July 2017