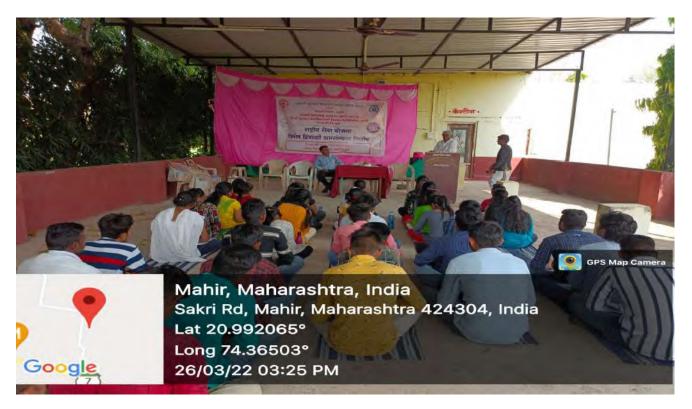

#### आंतरराष्ट्रीय युवा दिन अहवाल,२०१८

प्रति, मा जिल्हा कार्यक्रम अधिकारी सो। जिल्हा एक्स प्रतिबंधक व नियंत्रण पयक, धुळे

> विषय:- <mark>आंतरराष्ट्रीय युवा दिन</mark> कार्यक्रमाचा अहवाल सावर करणेवाबत

मा महोदय,

**C3** 

COL

वरिल विषयास अनुसरुन आपणास अहवाल सादर करतो की आय सी टी, विभाग ग्रामिण रुग्णालय साकी व विमलवाई उत्तमराव पाटील महाविदयालय साकी जि. खुळे बांच्या संयुक्त सहभागाने आंतरराष्ट्रीय युवा दिनानिमीत्ताने कार्यक्रमाणे जायोजन करण्यात आले

या कार्यक्रमात समुपदेशक थी योगेश नांडे यांनी एच आय जो एक्स या आजाराची व १०९० टोल फी क्रमांकाविषयी माहिती देण्यात आली. तसेच पॉस्टर प्रदर्शन व शपथ बाचनाचा कार्यक्रम करण्यात आले.

तसेच सदर कार्यक्रमास विमलवाई उल्लमराव पाटील महाविद्यालयाचे प्राचार्य डॉ.पी.एस.सोनवचे ,एन.एस.एस.चे प्रमुख प्रा.गुलावसिंग पावरा व एन.एस.एस.चे सहा प्रमुख प्रा.पंजाबी मॅडम व प्रा.पाटील मॅडम व विदवाची उपस्थित होते