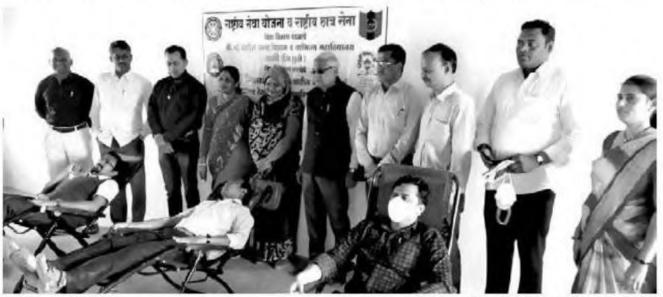

Prin. Dr. P.S. Sonawane with Staff and Students taking oath under Election Awareness Campaign on 5 oct.2018