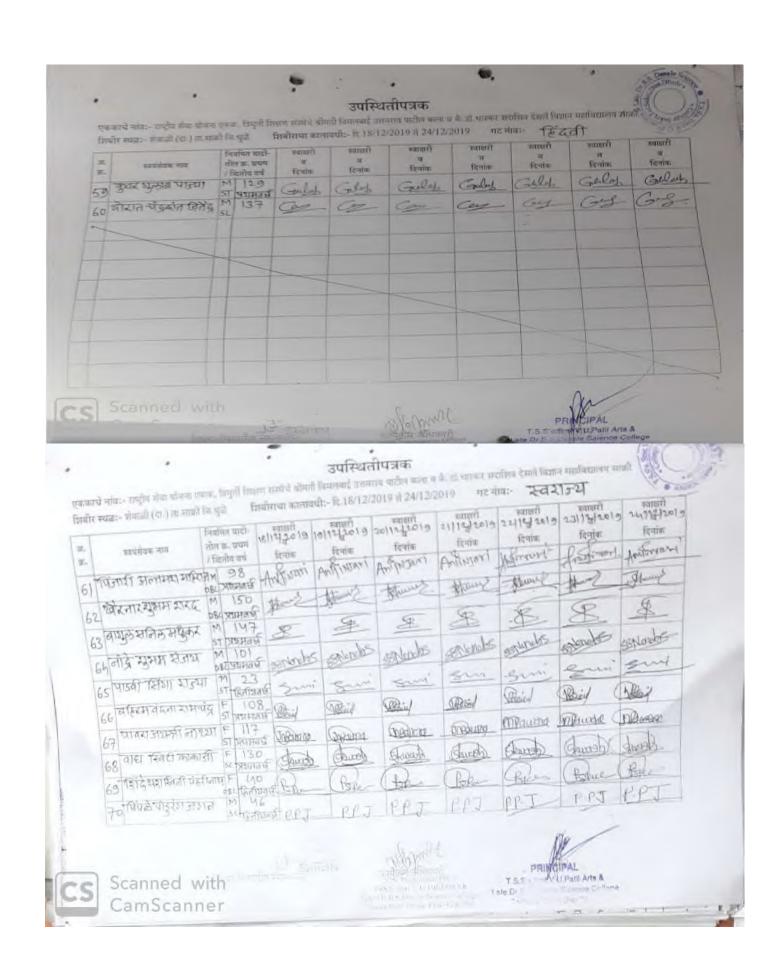

### August 2017

Date-04/08/2017

cadenic Year - 2012-18

व ने.डा. आ ता देश विमान महाविधाएय व डम आजवाहेब हिरे

वैद्यकीय मराविद्यालय कुळे यांच्या संयुक्त विद्यमाने रक्तागर तपालणी

|         |                              | +121)121 12 25 05111 | 4111       | -           |
|---------|------------------------------|----------------------|------------|-------------|
| a. 110. | Name of the students         | Blood group          |            | -           |
| 13      | Pawar suresh Khima           | -45                  |            | - Bartieles |
| 23      | Shevalle Dhyaneshawur Jangle | . A+                 | -4-        | Gaishaute   |
| 3)      | Thakare Krishana Rajendra    | g_+                  | -u_        | - Whike     |
| 40      | Pawara Rakesh Mansing        | 0.+                  | TY.OA.     | - Burn Rame |
| 5)      | Borse Bhushan Gopichand      | 0-+                  | S. Y. BSC. | Chartaie    |
| 4)      | Dabale Stresh swami          | B+                   | S.Y.B.A .  | Solule.     |
| >>      | Bhamare Harshal Girdian      | B+                   | 77.B.A.    | Hallamox    |
| 8)      | Goylcar Sharad Bhafy-        | 8+                   | TO TOBOA   | 5 b. Goylan |
|         | Salave Amit Prakash          | 0_t                  | s.y.osc.   | A.P. Salare |
|         | Pawar Mahendra Rajendra      | B-t                  |            | Mesos       |
|         | Chaudhari Dilip Rasu         | 1B-+                 |            | Dehaudh     |
| 12      | Basul Gorakh Babysi          | 0+                   | TTOSE.     |             |
| 13)     | Bhamare Leena Dilip          | 0+                   | T7.B.A     | N David     |
| 14)     | More Milesh Praclip          | 0+                   |            | - Marlesta: |
| 15      | Borse Narendra Bunsilas      | 0+                   | T.r. BSZ   |             |
|         | Gangurde Prashant Kishor     |                      |            | Poashart    |

| - 1       |                       |         | •                 |                     |
|-----------|-----------------------|---------|-------------------|---------------------|
| 1)) Nana  | the Dipak Jaywant     | 0 +     | T.Y.BSZ           | Djoube              |
| 18) Gano  | ourde Chefan prakash  | 0+      | T. Y. 85c.        |                     |
| 19) Nan   | dre Hardik Anil       | -A-+    | T.Y.BSC.          | Henria              |
| 20) Chau  | dhari Pravin Phyanes  | hwar B+ | 5. Y.BSC.         |                     |
| 21) Khair | rnar Robit Rojarum    | 9.+     |                   | KRB.                |
| 22) Tha   | kare Mayor Ani)       | '-A+    | SY. ASC.          |                     |
| 25) Nik   | cam Brancy; Uddhar    | -A+     | T.Y.B.A .         | Makam               |
| 24) Son   | awane Pratibha Rajen  | dry o.t |                   | Procetibhq-         |
| 25) Bor   | se Makesh Bapu-       | 0.+     | T.Y.b.A.          | MBoxee              |
| 26) Prof  | Manish W. Patil       | -A-+-   | Mary The State of |                     |
| 2)) Prof  | . Nilesh B. Melichela | r · •+  | -u_               | Smal                |
|           | Gulubsing J. Pawara   |         |                   | Loun                |
| B         |                       |         | N.                | 7                   |
| 20000     | ी रे कि अपरीत कर      |         | r.s.s's Smi       | PAL<br>Patil Arts & |
| ( p. c    | D. )                  |         | sakri, Tal Sakri  | . Dist.Dhule        |
| 100       | ी व भारत के लेके      |         | - 150             |                     |
| - 300     | Control of the        |         |                   |                     |
|           |                       | -       | 1 T 1 W           | 1 30170 =           |
|           |                       |         |                   |                     |
|           |                       |         |                   |                     |