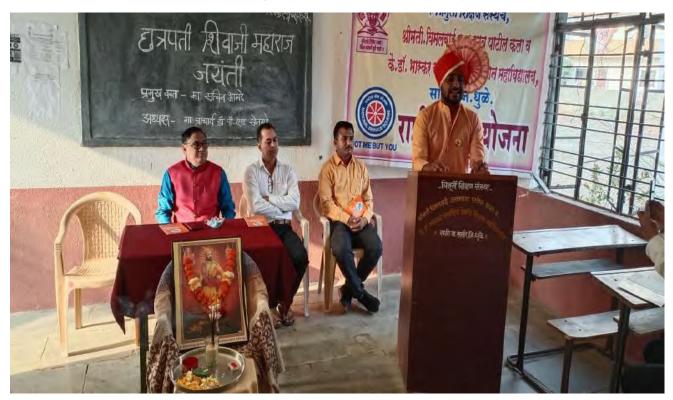

#### सकाक

साक्री : 'सकाळ', 'बिन', 'जिलेट गार्ड'तर्फे येबील सी. गो. पाटील महाविद्यालयात करिअर सेमिनारला उपस्थित अपर पोलिस अधीक्षक डॉ. राजू भुजबळ, प्राचार्य डॉ. राजेंद्र अहिर, उपप्राचार्य डॉ. अनंत पाटील, प्रा. डॉ. व्ही. बी.बच्छाव आदी. दुसऱ्या छायाचित्रात विमलबाई पाटील महाविद्यालयात उपस्थित तालुका क्रीडा मार्गदर्शक धनंजय सोनवणे, प्राचार्य डॉ. पी. एस. सोनवणे, प्रा. डॉ. जहागीरदार सार्कुके, प्रा. शरद सोनवणे आदी. (छायाचित्रे : धनंजय सोनवणे)