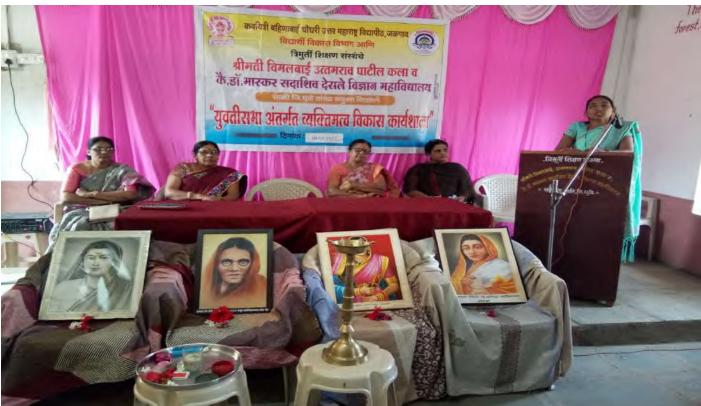

महत्त्वाचे स्थान देउन नियमित मैदानी

खेळ खेळले पाहिजेत. खेळाच्या

माध्यमातून अनेक करिअरच्या संधी

महोत' या विषयावर करिअर सेमिनार

बाला, यावेळी श्री मोनवणे बोलत

सोनवणे, प्रा. डॉ. जहागीस्दार साळुके प्रा. शरद सोनवणे आदी उपस्थित होते. 'यिन'चे यामीण

> जिल्हाध्यक्ष प्रकाश पाटील, रस्ता सुरक्षा महामडंळ अध्यक्ष सुशांत देवरे, सदस्य ललितेश गायकबाड, कुणाल जाधव, मनोज अमतकर आदोंनी संयोजन केले

# मार्थित कार्य गाहिन्स कार्या कार्यात कार्यात

|          | 1                                                           |                  |                     | h                            |
|----------|-------------------------------------------------------------|------------------|---------------------|------------------------------|
| अं. क    | विद्याच्यान्ये नाव                                          | del              | स्वाक्तरी           | मीबार्रेल कुं                |
| 11       | Martivilas Kantilai                                         | TYB-A            | (Village)           | 7620017845                   |
| 3        | Vinod Adbusi Face<br>Nasave Jagan Magya.<br>Harshall Basull | of E. Y. Br      |                     | 056562306                    |
| 5        | Sagar Gokul Jadhay                                          | 1.7.B.A          | H DEFERE            | 9404346525<br>9113517544     |
| 3.       | Bidgar Krushna Subhas                                       | F.Y.B.A          | SOF.                | 7057250852                   |
| 9        | Rakesh yavag Pawas                                          | f.y. B.A.        | Bull                | 9404438435                   |
| 9        | Pawara Rahul Shamu                                          | F.Y.B.A          | Blanck<br>Remocree  | 9404018892                   |
| t1<br>t2 | Pravin Devram chause                                        | F.YB.A<br>FJ.B.A | Mouse Touse         | 7448294911                   |
| 12       | VITAY TETIRAM SURYAWANSA<br>Kulwar Arvind Babla             | 1 . 1 . 13. 17   | To .                | 45746941216<br>9022205623    |
| 5011     | Pavoya Vilas kalusing                                       | T. Y. BA         | Druint Onus         | 7558 27001<br>9307052319     |
| -        | Dholp Kiran shankar<br>Chandrakant Thorat                   | FYBA C           | Warry Robole        | 9403882419 -                 |
| 13       | Anmul Ashak Khairman                                        | F. Y. B. A       | Thoret              | 937005277                    |
| 21       | lawer Monai Manai Maxana                                    | FXBA "           | Hawaf               | 7588506932                   |
| 24       | Madhukarcha Mariej 23                                       | F.4.B.D 9        |                     | 9765834442                   |
| 44       | Postil Jagdish Sille                                        | F.Y. B.A.        | Mounty!             | 8698658583                   |
| 1000     | Sasale Hitesh Sasan                                         | F. Y BS &        | putis !             | 7820742892<br>9146 9468 73 - |
| T.       | Anike Vilas Dhardya                                         | S.Y.B.A          | Portutore<br>105019 | 2506780282<br>6601691698     |
| -0       | Prof. K. B wash                                             |                  | Sakri, Tel Sakr     | Dies Dhuse Komsh 84          |

CS Scanned with CamScanner

PRINCIPAL

T.S.S.a. Smit V. U. Patil Arta &
Late Dr. B. S. Debale Salence College
Sakri, Tal. Sakri, Dist Ohule

College Campus Cleanliness and Plastic Free Camp was arranged on 17<sup>th</sup> September 2019 under NSS One Day Camp in the presence of Prin. Dr. P.S. Sonawane and Professors.