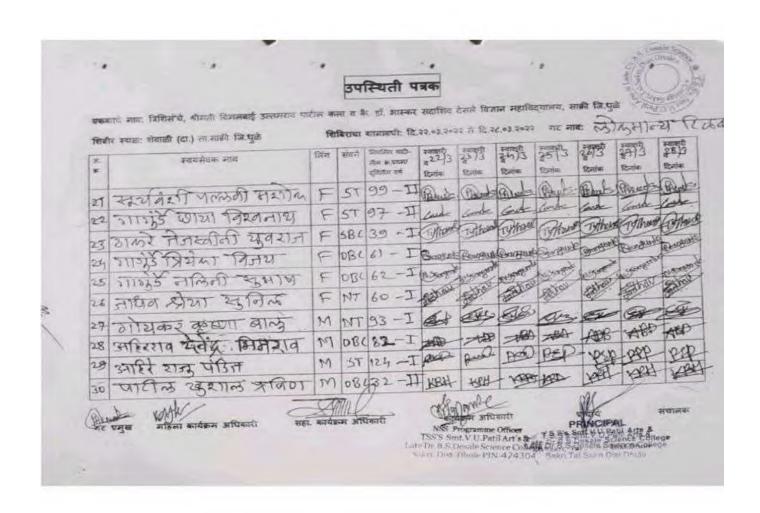

#### **Responses:-**

Kindly refer to the supportive documents attached on the given link.

| Sr.<br>No. | Name of the Activities                                                                    | Student<br>Participants<br>No. | Page<br>No. |
|------------|-------------------------------------------------------------------------------------------|--------------------------------|-------------|
| 1          | International Yoga Day                                                                    | 25                             | 7           |
| 2          | Tree Plantation Programme                                                                 | 15                             | 8           |
| 3          | Kai. Dr. Babasaheb Bhaskar Sadashiv Desale<br>Yanchya Jayanti Nimitta Blood Donation Camp | 28                             | 9-11        |
| 4          | World Youth Day                                                                           | 42                             | 12-15       |
| 5          | One Day NSS Camp                                                                          | 94                             | 16-20       |
| 6          | N.S.S. Unit Inauguration Function                                                         | 45                             | 21-23       |