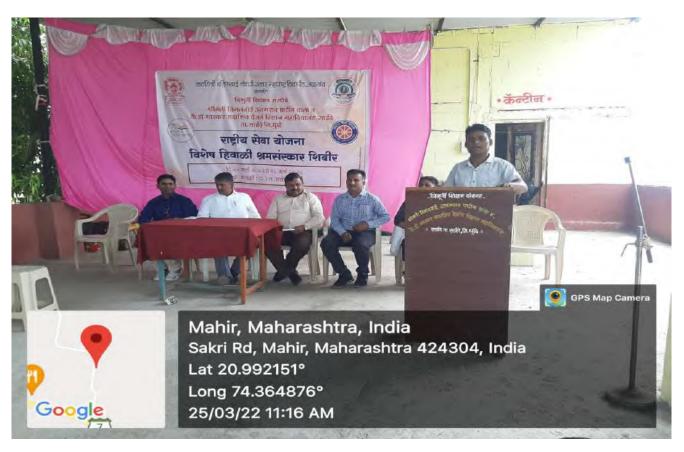

नेरकर यांनी श्रमप्रतिष्ठा जोपासन उज्वल भारताच्या निर्मितीमध्ये विद्यार्थ्यांनी योगदान दिले पाहिजे असे नमद केले. महाविद्यालयाचे प्राचार्य डॉ पी एस सोनवणे यांनी विद्यार्थ्यांना विशेष शिबिराचे महत्त्व अधोरेखित केले. सत्रसंचालन रासेयो सहाय्यक कार्यक्रम अधिकारी प्रा.डॉ.जहागीरदार साळेखे यांनी केले. प्रास्ताविक रासेयो कार्यक्रम अधिकारी प्रा डॉ शरद सोनवणे यांनी केले. आभार प्रदर्शन रासेयो महिला कार्यक्रमाधिकारी प्रा डॉ करुणा अहिरे यांनी केले. यावेळी विद्यार्थी विकास अधिकारी प्रा.दिनकर पाटील, माजी रासेयो कार्यक्रम अधिकारी प्रा.गलाबसिंग पावरा तसेच महाविद्यालयातील सर्व प्राध्यापक व शिक्षकेतर कर्मचारी आणि ७५ स्वयंसेवक विद्यार्थी उपस्थित होते.

#### NSS Volunteers are cleaning the areas of Shewali Village on $23^{\rm rd}$ March 2022





#### Memories of Special Winter NSS Camp at Shewali

























Res. Mr. Arun Nerkar is planting trees in Special Winter NSS Camp at Shewali









Dr. Nilesh Malichakar is delivering a Lecture in Special Winter NSS Camp at Shewali



### NSS Volunteers are cleaning the Shewali Village











Dr. Sachin Nandre (Director of NSS KBCNM. University, Jalgaon) is guiding Students on the Occasion of Valedictory Programme of Special NSS Winter Camp at Shewali on 28<sup>th</sup> March 2022



























|        |          |                                |                              |       |                      | स्यतं      |      |                                        |              |            |                       |          | 3/3      | 局          |
|--------|----------|--------------------------------|--------------