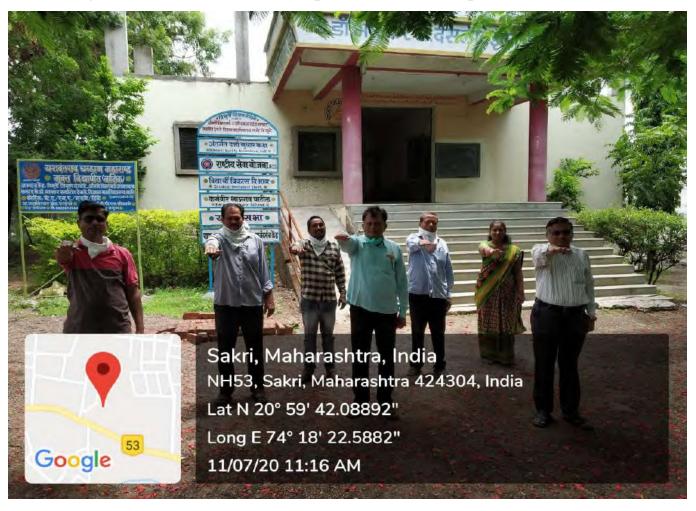

महिला कार्यक्रम अधिकारी डॉ. करुणा आहिरे यांनी आभार मानले.

## **COVID-19 Awareness Online Pledge Programme on 10<sup>th</sup> January 2021**



### Celebrating the Birth Anniversary of Dr. Sarvapalli Radhakrishnan on 5<sup>th</sup> September 2020





श्रीमती विमलबाई उत्तमराव पाटील कला व कै.डॉ.भास्कर सदाशिव देसले विज्ञान महाविद्यालय, साक्री जि.धुळे









यांची जयंती दि. ५ ऑगस्ट २०२० निमित

राज्यशास्त्र विभाग, स्पर्धा परीक्षा मार्गदर्शन केंद्र व राष्ट्रीय सेवा योजना यांच्या संयुक्त विद्यमाने आयोजित

## भास्करीय सामान्यज्ञान परीक्षा (ऑनलाइन

परीक्षा देण्यासाठी लिंक 📥 https://bit.ly/3fm2vr7

परीक्षा देणाऱ्या सर्व सहभागींना ई-प्रमाणपत्र देण्यात येईल.

समन्वयक प्रा. शरद सोनवणे

प्राचार्य डॉ.पी.एस.सोनवणे

Taking an Addiction Free Oath to prevent Covid-19 Spread on 11<sup>th</sup> July 2020



Hon'ble Dr. Mangalatai Desale (Secretary) is planting tree on 8<sup>th</sup> July 2020



Professors planting tree under tree adoption programme on 8<sup>th</sup> July 2020













Prin. Dr. P.S. Sonawane is worshipping the Portrait of Chhatrapati Shivaji Maharaj on the Occasion of Shiv Swaraj Day on 6<sup>th</sup> June 2021





Main Edition | 2021-06-09 | Page- 2 epaper.tarunbharatjalgaon.com

## शहर.... परिसर...

## साक्री येथील देसले महाविद्यालयात शिव स्वराज्य दिन साजरा

नवापूर : श्रीमती विमलवाई उत्तमराव पाटील कला व कै. डॉ.



कला व के. डा.

भास्कर सदाशिव
देसले विज्ञान
महाविद्यालयात
शिवराज्याभिषेक दिन
साजरा करण्यात आला.
या कार्यक्रमाचे अध्यक्ष
म्हणून महाविद्यालयाचे
प्राचार्य डॉ. पी. एस.
सोनावणे हे होते तर
प्रमुख वक्ते म्हणून प्रा.

डॉ. विजय कौतिकराव देसले होते. सूत्रसंचालन प्रा.