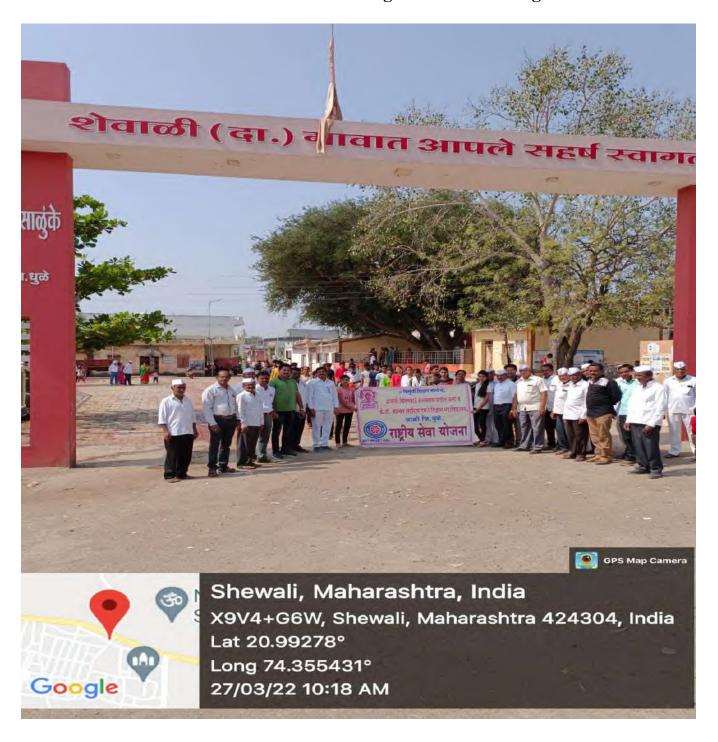

क कार्यक्रम अधिकारी प्रा.डॉ.जहागीरदार साळेखे यांनी केले. प्रास्ताविक रासेयो कार्यक्रम अधिकारी प्रा डॉ शरद सोनवणे यांनी केले. आभार प्रदर्शन रासेयो महिला कार्यक्रमाधिकारी प्रा डॉ करुणा अहिरे यांनी केले. यावेळी विद्यार्थी विकास अधिकारी प्रा.दिनकर पाटील, माजी रासेयो कार्यक्रम अधिकारी प्रा.गलाबसिंग पावरा तसेच महाविद्यालयातील सर्व प्राध्यापक व शिक्षकेतर कर्मचारी आणि ७५ स्वयंसेवक विद्यार्थी उपस्थित होते.

#### NSS Volunteers are cleaning the areas of Shewali Village on $23^{\rm rd}$ March 2022





#### Memories of Special Winter NSS Camp at Shewali

























Res. Mr. Arun Nerkar is planting trees in Special Winter NSS Camp at Shewali









Dr. Nilesh Malichakar is delivering a Lecture in Special Winter NSS Camp at Shewali



### NSS Volunteers are cleaning the Shewali Village











Dr. Sachin Nandre (Director of NSS KBCNM. University, Jalgaon) is guiding Students on the Occasion of Valedictory Programme of Special NSS Winter Camp at Shewali on 28<sup>th</sup> March 2022



























|        |          |                                |                              |       |                      | स्यतं      |      |                                        |              |            |                       |          | 3/3      | 局          |
|--------|----------|--------------------------------|------------------------------|-------|----------------------|------------|------|----------------------------------------|--------------|------------|-----------------------|----------|----------|------------|
|        |          | हो, बीमारी विम<br>(