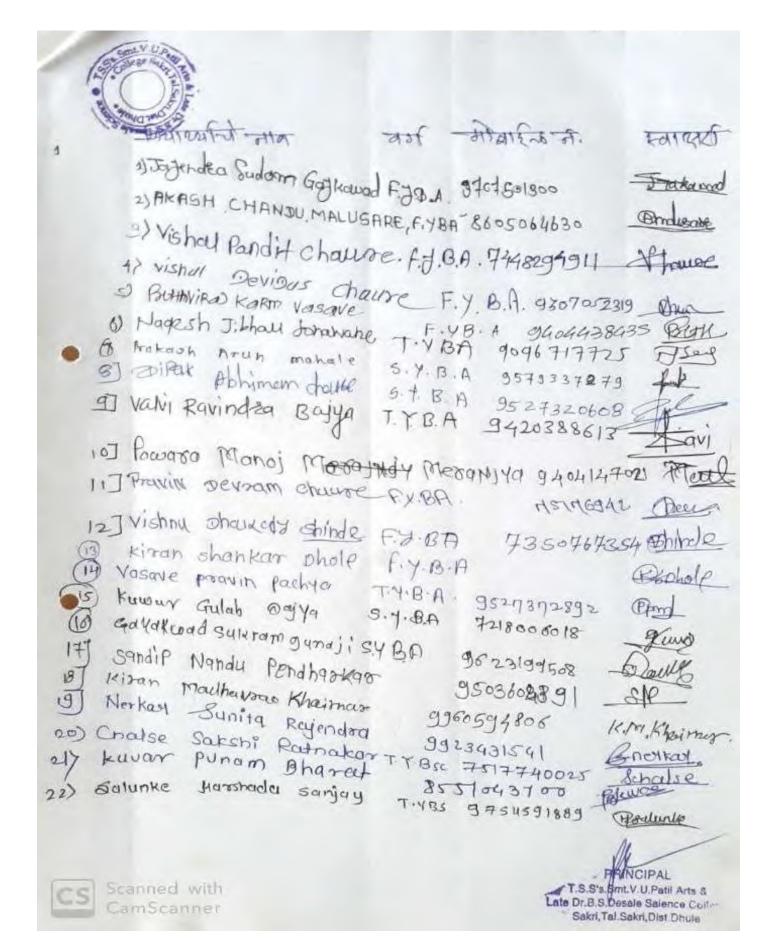

### August 2017

Date-04/08/2017

cadenic Year - 2012-18

व ने.डा. आ ता देश विमान महाविधाएय व डम आजवाहेब हिरे

वैद्यकीय मराविद्यालय कुळे यांच्या संयुक्त विद्यमाने रक्तागर तपालणी

|         |                              | +121)121 12 25 05111 | 4111       | -           |
|---------|------------------------------|----------------------|------------|-------------|
| a. 110. | Name of the students         | Blood group          |            | -           |
| 13      | Pawar suresh Khima           | -45                  |            | - Bartieles |
| 23      | Shevalle Dhyaneshawur Jangle | . A+                 | -4-        | Gaishaute   |
| 3)      | Thakare Krishana Rajendra    | g_+                  | -u_        | - Whike     |
| 40      | Pawara Rakesh Mansing        | 0.+                  | TY.OA.     | - Burn Rame |
| 5)      | Borse Bhushan Gopichand      | 0-+                  | S. Y. BSC. | Chartaie    |
| 4)      | Dabale Stresh swami          | B+                   | S.Y.B.A .  | Solule.     |
| >>      | Bhamare Harshal Girdian      | B+                   | 77.B.A.    | Hallamox    |
| 8)      | Goylcar Sharad Bhafy-        | 8+                   | TO TOBOA   | 5 b. Goylan |
|         | Salave Amit Prakash          | 0_t                  | s.y.osc.   | A.P. Salare |
|         | Pawar Mahendra Rajendra      | B-t                  |            | Mesos       |
|         | Chaudhari Dilip Rasu         | 1B-+                 |            | Dehaudh     |
| 12      | Basul Gorakh Babysi          | 0+                   | TTOSE.     |             |
| 13)     | Bhamare Leena Dilip          | 0+                   | T7.B.A     | N David     |
| 14)     | More Milesh Praclip          | 0+                   |            | - Marlesta: |
| 15      | Borse Narendra Bunsilas      | 0+                   | T.r. BSZ   |             |
|         | Gangurde Prashant Kishor     |                      |            | Poashart    |

| - 1       |                       |         | •                 |                     |
|-----------|-----------------------|---------|-------------------|---------------------|
| 1)) Nana  | the Dipak Jaywant     | 0 +     | T.Y.BSZ           | Djoube              |
| 18) Gano  | ourde Chefan prakash  | 0+      | T. Y. 85c.        |                     |
| 19) Nan   | dre Hardik Anil       | -A-+    | T.Y.BSC.          | Henria              |
| 20) Chau  | dhari Pravin Phyanes  | hwar B+ | 5. Y.BSC.         |                     |
| 21) Khair | rnar Robit Rojarum    | 9.+     |                   | KRB.                |
| 22) Tha   | kare Mayor Ani)       | '-A+    | SY. ASC.          |                     |
| 25) Nik   | cam Brancy; Uddhar    | -A+     | T.Y.B.A .         | Makam               |
| 24) Son   | awane Pratibha Rajen  | dry o.t |                   | Procetibhq-         |
| 25) Bor   | se Makesh Bapu-       | 0.+     | T.Y.b.A.          | MBoxee              |
| 26) Prof  | Manish W. Patil       | -A-+-   | Mary The State of |                     |
| 2)) Prof  | . Nilesh B. Melichela | r · •+  | -u_               | Smal                |
|           | Gulubsing J. Pawara   |         |                   | Loun                |
| B         |                       |         | N.                | 7                   |
| 20000     | ी रे कि अपरीत कर      |         | r.s.s's Smi       | PAL<br>Patil Arts & |
| ( p. c    | D. )                  |         | sakri, Tal Sakri  | . Dist.Dhule        |
| 100       | ी व भारत के लेके      |         | - 150             |                     |
| - 300     | Control of the        |         |                   |                     |
|           |                       | -       | 1 T 1 W           | 1 30170 =           |
|           |                       |         |                   |                     |
|           |                       |         |                   |                     |