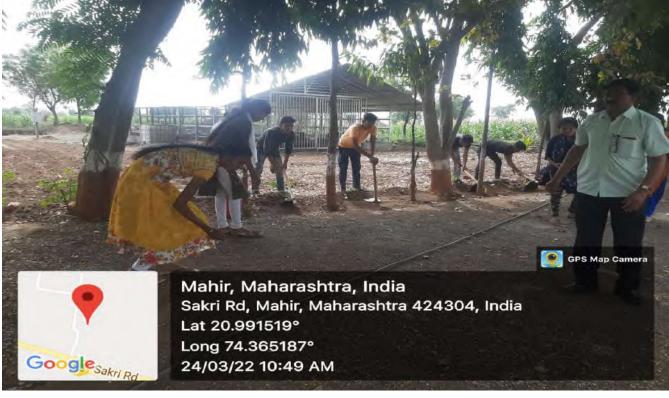

# Tree Plantation on the occasion of Tree Plantation Week by the auspicious hands of Hon'ble Secretary of the Institution Dr. Mangalatai Desale on 1<sup>st</sup> July 2017