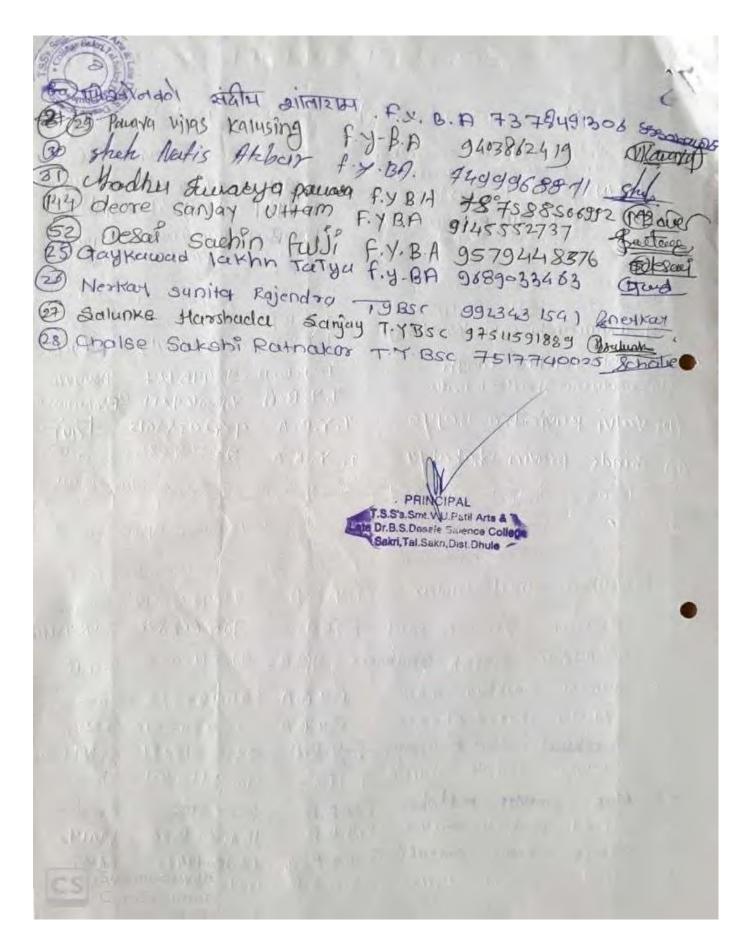

### August 2017

Date-04/08/2017

cadenic Year - 2012-18

व ने.डा. आ ता देश विमान महाविधाएय व डम आजवाहेब हिरे

वैद्यकीय मराविद्यालय कुळे यांच्या संयुक्त विद्यमाने रक्तागर तपालणी

|         |                              | +121)121 12 25 05111 | 4111       | -           |
|---------|------------------------------|----------------------|------------|-------------|
| a. 110. | Name of the students         | Blood group          |            | -           |
| 13      | Pawar suresh Khima           | -45                  |            | - Bartieles |
| 23      | Shevalle Dhyaneshawur Jangle | . A+                 | -4-        | Gaishaute   |
| 3)      | Thakare Krishana Rajendra    | g_+                  | -u_        | - Whike     |
| 40      | Pawara Rakesh Mansing        | 0.+                  | TY.OA.     | - Burn Rame |
| 5)      | Borse Bhushan Gopichand      | 0-+                  | S. Y. BSC. | Chartaie    |
| 4)      | Dabale Stresh swami          | B+                   | S.Y.B.A .  | Solule.     |
| >>      | Bhamare Harshal Girdian      | B+                   | 77.B.A.    | Hallamox    |
| 8)      | Goylcar Sharad Bhafy-        | 8+                   | TO TOBOA   | 5 b. Goylan |
|         | Salave Amit Prakash          | 0_t                  | s.y.osc.   | A.P. Salare |
|         | Pawar Mahendra Rajendra      | B-t                  |            | Mesos       |
|         | Chaudhari Dilip Rasu         | 1B-+                 |            | Dehaudh     |
| 12      | Basul Gorakh Babysi          | 0+                   | TTOSE.     |             |
| 13)     | Bhamare Leena Dilip          | 0+                   | T7.B.A     | N David     |
| 14)     | More Milesh Praclip          | 0+                   |            | - Marlesta: |
| 15      | Borse Narendra Bunsilas      | 0+                   | T.r. BSZ   |             |
|         | Gangurde Prashant Kishor     |                      |            | Poashart    |

| - 1       |                       |         | •                 |                     |
|-----------|-----------------------|---------|-------------------|---------------------|
| 1)) Nana  | the Dipak Jaywant     | 0 +     | T.Y.BSZ           | Djoube              |
| 18) Gano  | ourde Chefan prakash  | 0+      | T. Y. 85c.        |                     |
| 19) Nan   | dre Hardik Anil       | -A-+    | T.Y.BSC.          | Henria              |
| 20) Chau  | dhari Pravin Phyanes  | hwar B+ | 5. Y.BSC.         |                     |
| 21) Khair | rnar Robit Rojarum    | 9.+     |                   | KRB.                |
| 22) Tha   | kare Mayor Ani)       | '-A+    | SY. ASC.          |                     |
| 25) Nik   | cam Brancy; Uddhar    | -A+     | T.Y.B.A .         | Makam               |
| 24) Son   | awane Pratibha Rajen  | dry o.t |                   | Procetibhq-         |
| 25) Bor   | se Makesh Bapu-       | 0.+     | T.Y.b.A.          | MBoxee              |
| 26) Prof  | Manish W. Patil       | -A-+-   | Mary The State of |                     |
| 2)) Prof  | . Nilesh B. Melichela | r · •+  | -u_               | Smal                |
|           | Gulubsing J. Pawara   |         |                   | Loun                |
| B         |                       |         | N.                | 7                   |
| 20000     | ी रे कि अपरीत कर      |         | r.s.s's Smi       | PAL<br>Patil Arts & |
| ( p. c    | D. )                  |         | sakri, Tal Sakri  | . Dist.Dhule        |
| 100       | ी व भारत के लेके      |         | - 150             |                     |
| - 300     | Control of the        |         |                   |                     |
|           |                       | -       | 1 T 1 W           | 1 30170 =           |
|           |                       |         |                   |                     |
|           |                       |         |                   |                     |