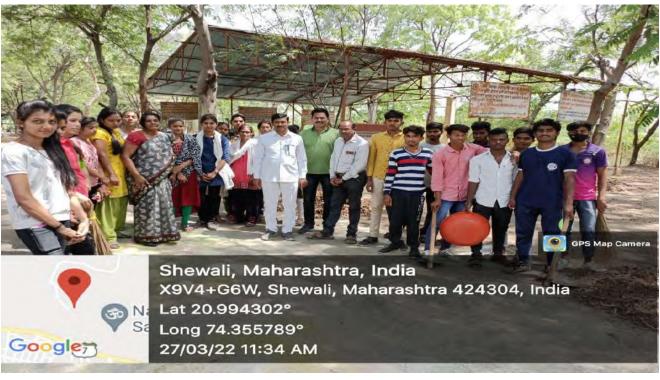

्रम अधिकारी प्रा.डॉ.जहागीरदार साळेखे यांनी केले. प्रास्ताविक रासेयो कार्यक्रम अधिकारी प्रा डॉ शरद सोनवणे यांनी केले. आभार प्रदर्शन रासेयो महिला कार्यक्रमाधिकारी प्रा डॉ करुणा अहिरे यांनी केले. यावेळी विद्यार्थी विकास अधिकारी प्रा.दिनकर पाटील, माजी रासेयो कार्यक्रम अधिकारी प्रा.गलाबसिंग पावरा तसेच महाविद्यालयातील सर्व प्राध्यापक व शिक्षकेतर कर्मचारी आणि ७५ स्वयंसेवक विद्यार्थी उपस्थित होते.

#### NSS Volunteers are cleaning the areas of Shewali Village on $23^{\rm rd}$ March 2022





#### Memories of Special Winter NSS Camp at Shewali

























Res. Mr. Arun Nerkar is planting trees in Special Winter NSS Camp at Shewali









Dr. Nilesh Malichakar is delivering a Lecture in Special Winter NSS Camp at Shewali



### NSS Volunteers are cleaning the Shewali Village











Dr. Sachin Nandre (Director of NSS KBCNM. University, Jalgaon) is guiding Students on the Occasion of Valedictory Programme of Special NSS Winter Camp at Shewali on 28<sup>th</sup> March 2022



























|        |          |                                |                              |       |                      | स्यतं      |      |                                        |              |            |                       |          | 3/3      | 局          |
|--------|----------|--------------------------------|------------------------------|-------|----------------------|------------|------|----------------------------------------|--------------|------------|-----------------------|----------|----------|------------|
|        |          | हो, बीमारी विम<br>(दा.) साम