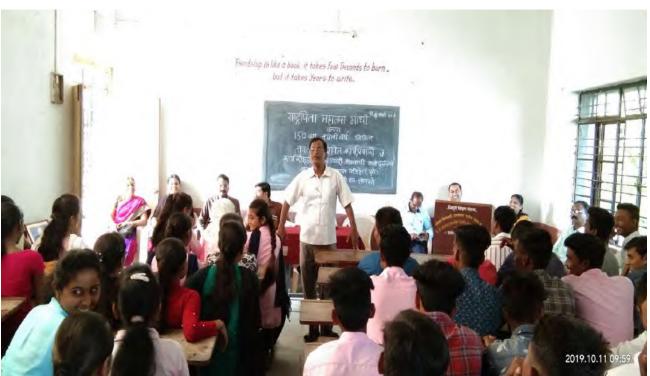

|

### A Lecture was delivered by Dr. Prashant Manjire with Prin. Dr. P.S. Sonawane, Staff and Students on 'Stress Management and Skill Development' under NSS on 2<sup>th</sup> October 2019







बंस्थेचे श्रीमती विमलबाई उत्तमराव पाटील कला व के.डॉ.भास्कर सदाशिव देसले विज्ञान महाविद्यालय साक्री.

# उपस्थिती पत्रक

Ta. 11/10/2019

राष्ट्रीय सेवा योजने अंतर्गत आयोजीत कार्यक्रम कार्यक्रमाचे / व्याख्यानाचे नाव :- Dr. Prodip Momjire

| अ.क्र. | विद्यार्थ्याचे नाव उर्जिल              | वर्षे       | स्वाक्षरी | मोबाईल नं.  |
|--------|----------------------------------------|-------------|-----------|-------------|
|        | मुद्रकान अधीम अद्भी                    | F.Y.B.A     | Rogins    | 9370223525  |
|        | ास्वेटी काकाजी वाद्य                   | t. A BU     | Skuras    | 9665346922  |
|        | देवयानी अल्लांक । निर्दे               | F.7.B.A     | Ostriget  | 9607115301  |
|        | थामिनी जानमान मोरे                     | f.4.B.A     | Jame      | 904909053   |
|