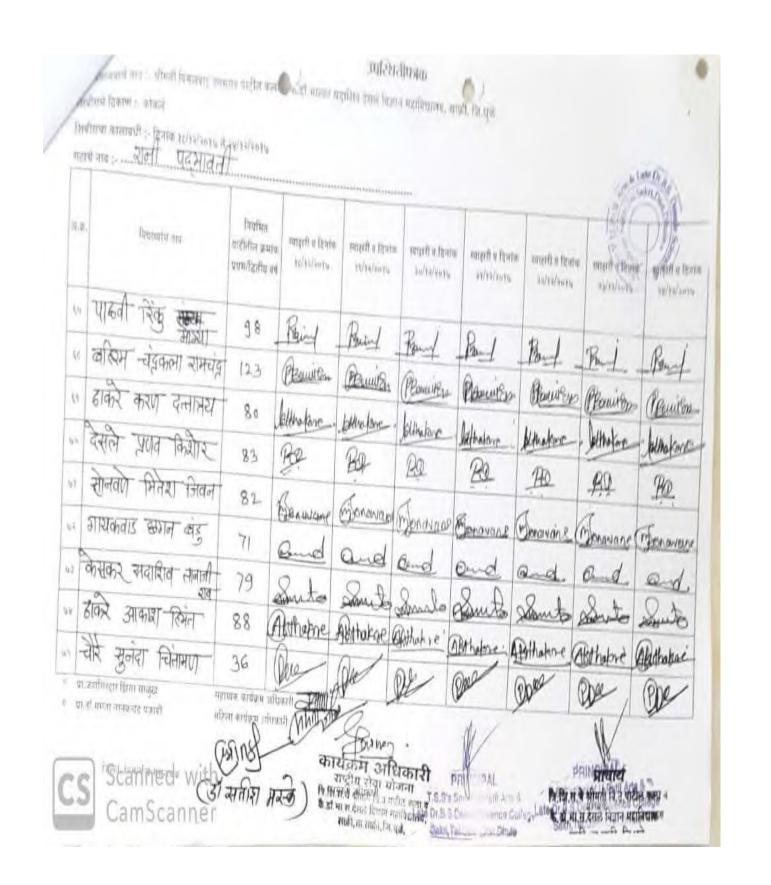

| talino /                       |                              | rodur A                        | Student S        | Stockine     |



#### NSS 2018-19

# Mr. Sonawane Saheb & Prin. Dr. P.S. Sonawane Staff and Students in Collaboration with College and Forest Dept, Sakri Planting the Trees under 'Tree Plantation Week' on 01July 2018



'Blood Donation and Blood Group Checking Camp' was arranged in the college campus on the Birth Anniversary of Institute's founder chairman Late Dr. B. S. Desale. On that occasion Mangalatai Desale (Secretary), Professors and students were present. on04 August.2018



Date-03/08/201818

Menisc Year - 2018-19

मा संस्थित वर्ष 2018-19 मध्ये क्षीमती वि ड पारी के कथा न के डी भागितित करकात मेते.

|        | With the second second   |           |            | 1         |
|--------|--------------------------|-----------|------------|-----------|
| Sr. No | Name of the Student's    | 6100d Gas | C