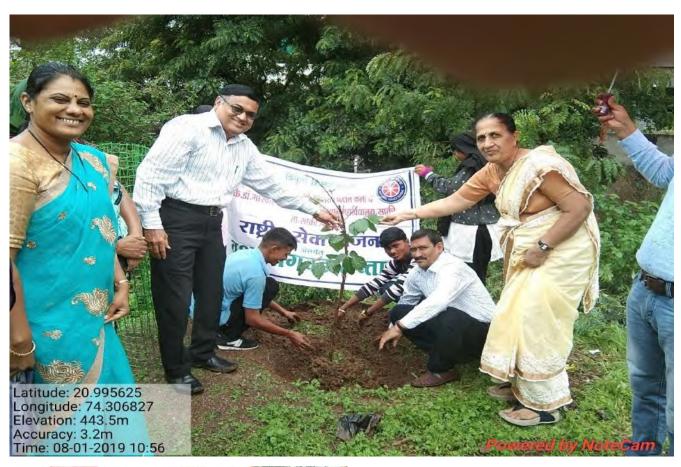

# Tree Plantation on the occasion of Tree Plantation Week by the auspicious hands of Hon'ble Secretary of the Institution Dr. Mangalatai Desale on 1<sup>st</sup> July 2017