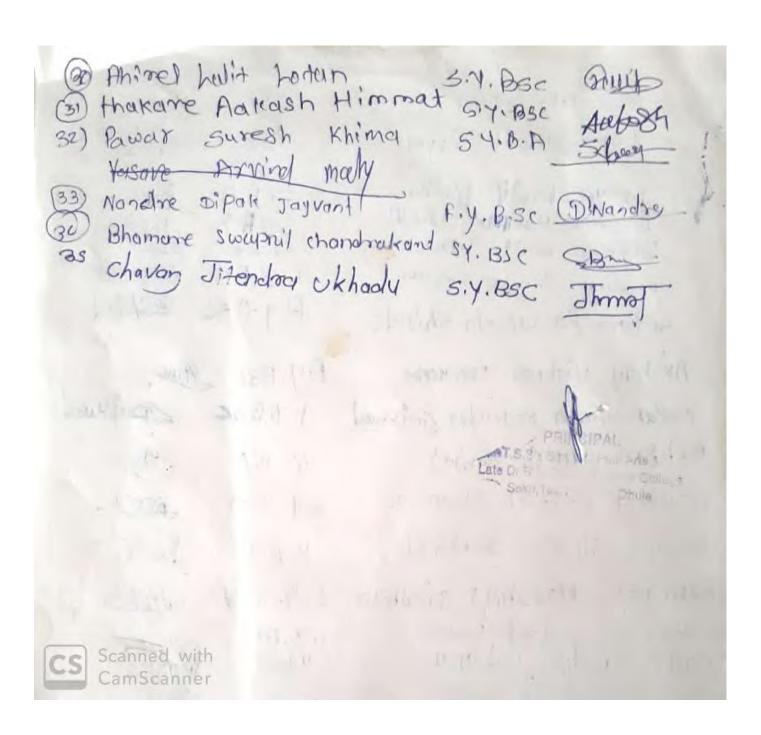

### August 2017

Date-04/08/2017

cadenic Year - 2012-18

व ने.डा. आ ता देश विमान महाविधाएय व डम आजवाहेब हिरे

वैद्यकीय मराविद्यालय कुळे यांच्या संयुक्त विद्यमाने रक्तागर तपालणी

|         |                              | +121)121 12 25 05111 | 4111       | -           |
|---------|------------------------------|----------------------|------------|-------------|
| a. 110. | Name of the students         | Blood group          |            | -           |
| 13      | Pawar suresh Khima           | -45                  |            | - Bartieles |
| 23      | Shevalle Dhyaneshawur Jangle | . A+                 | -4-        | Gaishaute   |
| 3)      | Thakare Krishana Rajendra    | g_+                  | -u_        | - Whike     |
| 40      | Pawara Rakesh Mansing        | 0.+                  | TY.OA.     | - Burn Rame |
| 5)      | Borse Bhushan Gopichand      | 0-+                  | S. Y. BSC. | Chartaie    |
| 4)      | Dabale Stresh swami          | B+                   | S.Y.B.A .  | Solule.     |
| >>      | Bhamare Harshal Girdian      | B+                   | 77.B.A.    | Hallamox    |
| 8)      | Goylcar Sharad Bhafy-        | 8+                   | TO TOBOA   | 5 b. Goylan |
|         | Salave Amit Prakash          | 0_t                  | s.y.osc.   | A.P. Salare |
|         | Pawar Mahendra Rajendra      | B-t                  |            | Mesos       |
|         | Chaudhari Dilip Rasu         | 1B-+                 |            | Dehaudh     |
| 12      | Basul Gorakh Babysi          | 0+                   | TTOSE.     |             |
| 13)     | Bhamare Leena Dilip          | 0+                   | T7.B.A     | N David     |
| 14)     | More Milesh Praclip          | 0+                   |            | - Marlesta: |
| 15      | Borse Narendra Bunsilas      | 0+                   | T.r. BSZ   |             |
|         | Gangurde Prashant Kishor     |                      |            | Poashart    |

| - 1       |                       |         | •                 |                     |
|-----------|-----------------------|---------|-------------------|---------------------|
| 1)) Nana  | the Dipak Jaywant     | 0 +     | T.Y.BSZ           | Djoube              |
| 18) Gano  | ourde Chefan prakash  | 0+      | T. Y. 85c.        |                     |
| 19) Nan   | dre Hardik Anil       | -A-+    | T.Y.BSC.          | Henria              |
| 20) Chau  | dhari Pravin Phyanes  | hwar B+ | 5. Y.BSC.         |                     |
| 21) Khair | rnar Robit Rojarum    | 9.+     |                   | KRB.                |
| 22) Tha   | kare Mayor Ani)       | '-A+    | SY. ASC.          |                     |
| 25) Nik   | cam Brancy; Uddhar    | -A+     | T.Y.B.A .         | Makam               |
| 24) Son   | awane Pratibha Rajen  | dry o.t |                   | Procetibhq-         |
| 25) Bor   | se Makesh Bapu-       | 0.+     | T.Y.b.A.          | MBoxee              |
| 26) Prof  | Manish W. Patil       | -A-+-   | Mary The State of |                     |
| 2)) Prof  | . Nilesh B. Melichela | r · •+  | -u_               | Smal                |
|           | Gulubsing J. Pawara   |         |                   | Loun                |
| B         |                       |         | N.                | 7                   |
| 20000     | ी रे कि अपरीत कर      |         | r.s.s's Smi       | PAL<br>Patil Arts & |
| ( p. c    | D. )                  |         | sakri, Tal Sakri  | . Dist.Dhule        |
| 100       | ी व भारत के लेके      |         | - 150             |                     |
| - 300     | Control of the        |         |                   |                     |
|           |                       | -       | 1 T 1 W           | 1 30170 =           |
|           |                       |         |                   |                     |
|           |                       |         |                   |                     |