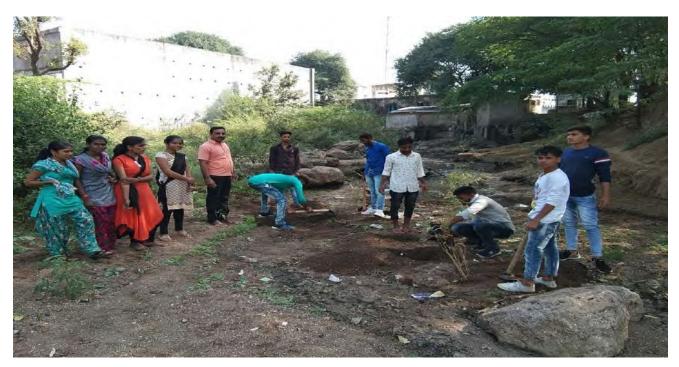

## Tree Plantation at Nagai Temple by the Priest of Nagai trust, Prin. Dr. P.S. Sonawane, Professor and Students on 12/10/2018