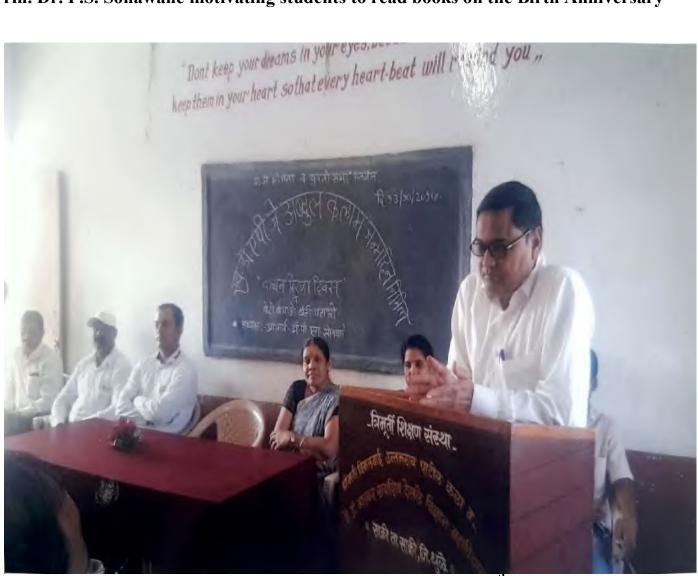

| a Pakendro 5.4BCs Throw     |

Scanned with CamScanner



Res. Dr. Vijay Bachhav is addressing NSS Volunteers on the Occasion of NSS Establishment Day on 24 Sept. 2017





# Our College Students performed Street Play for appealing people to save Electricity on $17^{\rm th}$ Jan. 2018



### Report

Prin. Dr. P.S. Sonawane motivating students to read books on the Birth Anniversary



of Dr. APJ Abdul Kalam (Reading Inspiration Day) on 13th October 2017

| GHEODE CHA                        |         |                           |
|-----------------------------------|---------|---------------------------|
|                                   |         |                           |
| MARY -1 DE 2011 (EACH " A12       | 104 31  | मिल्ला निकासी             |
| Thorse Chetan Ravindra            | 130     | f. Y. B. X (11)           |
| Rotase Manay Suresh               | 43 46   | 9- Y. B.A.                |
| Project Dastagir Jakir            | 68      | FY BOL                    |
| Digvijoy Apit Somulone            |         | 5.4 BSE                   |
| Sauvar Ravindro Atigrao           |         | 5.4.BSE                   |
| Nayan vijay Bowa                  |