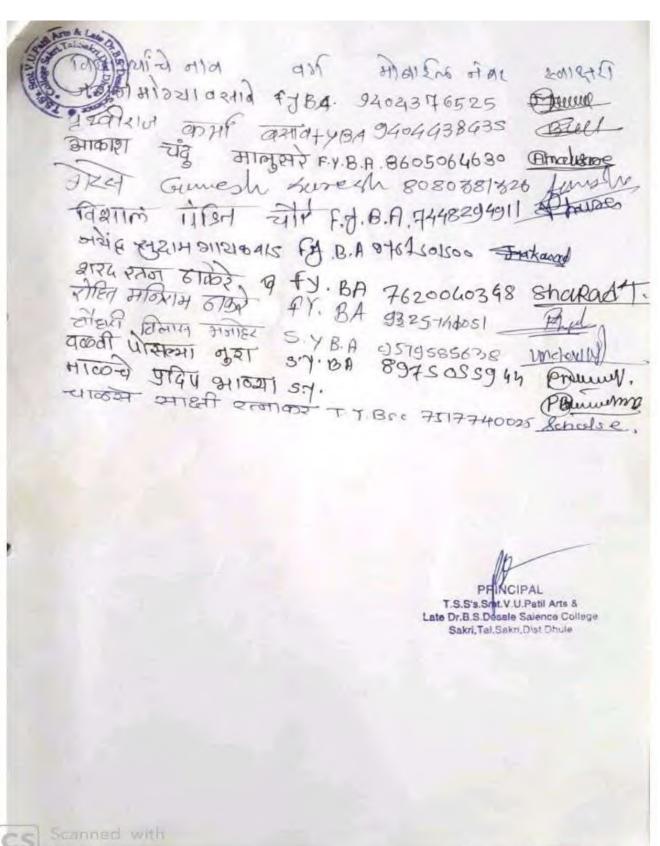

### August 2017

Date-04/08/2017

cadenic Year - 2012-18

व ने.डा. आ ता देश विमान महाविधाएय व डम आजवाहेब हिरे

वैद्यकीय मराविद्यालय कुळे यांच्या संयुक्त विद्यमाने रक्तागर तपालणी

|         |                              | +121)121 12 25 05111 | 4111       | -           |
|---------|------------------------------|----------------------|------------|-------------|
| a. 110. | Name of the students         | Blood group          |            | -           |
| 13      | Pawar suresh Khima           | -45                  |            | - Bartieles |
| 23      | Shevalle Dhyaneshawur Jangle | . A+                 | -4-        | Gaishaute   |
| 3)      | Thakare Krishana Rajendra    | g_+                  | -u_        | - Whike     |
| 40      | Pawara Rakesh Mansing        | 0.+                  | TY.OA.     | - Burn Rame |
| 5)      | Borse Bhushan Gopichand      | 0-+                  | S. Y. BSC. | Chartaie    |
| 4)      | Dabale Stresh swami          | B+                   | S.Y.B.A .  | Solule.     |
| >>      | Bhamare Harshal Girdian      | B+                   | 77.B.A.    | Hallamox    |
| 8)      | Goylcar Sharad Bhafy-        | 8+                   | TO TOBOA   | 5 b. Goylan |
|         | Salave Amit Prakash          | 0_t                  | s.y.osc.   | A.P. Salare |
|         | Pawar Mahendra Rajendra      | B-t                  |            | Mesos       |
|         | Chaudhari Dilip Rasu         | 1B-+                 |            | Dehaudh     |
| 12      | Basul Gorakh Babysi          | 0+                   | TTOSE.     |             |
| 13)     | Bhamare Leena Dilip          | 0+                   | T7.B.A     | N David     |
| 14)     | More Milesh Praclip          | 0+                   |            | - Marlesta: |
| 15      | Borse Narendra Bunsilas      | 0+                   | T.r. BSZ   |             |
|         | Gangurde Prashant Kishor     |                      |            | Poashart    |

| - 1       |                       |         | •                 |                     |
|-----------|-----------------------|---------|-------------------|---------------------|
| 1)) Nana  | the Dipak Jaywant     | 0 +     | T.Y.BSZ           | Djoube              |
| 18) Gano  | ourde Chefan prakash  | 0+      | T. Y. 85c.        |                     |
| 19) Nan   | dre Hardik Anil       | -A-+    | T.Y.BSC.          | Henria              |
| 20) Chau  | dhari Pravin Phyanes  | hwar B+ | 5. Y.BSC.         |                     |
| 21) Khair | rnar Robit Rojarum    | 9.+     |                   | KRB.                |
| 22) Tha   | kare Mayor Ani)       | '-A+    | SY. ASC.          |                     |
| 25) Nik   | cam Brancy; Uddhar    | -A+     | T.Y.B.A .         | Makam               |
| 24) Son   | awane Pratibha Rajen  | dry o.t |                   | Procetibhq-         |
| 25) Bor   | se Makesh Bapu-       | 0.+     | T.Y.b.A.          | MBoxee              |
| 26) Prof  | Manish W. Patil       | -A-+-   | Mary The State of |                     |
| 2)) Prof  | . Nilesh B. Melichela | r · •+  | -u_               | Smal                |
|           | Gulubsing J. Pawara   |         |                   | Loun                |
| B         |                       |         | N.                | 7                   |
| 20000     | ी रे कि अपरीत कर      |         | r.s.s's Smi       | PAL<br>Patil Arts & |
| ( p. c    | D. )                  |         | sakri, Tal Sakri  | . Dist.Dhule        |
| 100       | ी व भारत के लेके      |         | - 150             |                     |
| - 300     | Control of the        |         |                   |                     |
|           |                       | -       | 1 T 1 W           | 1 30170 =           |
|           |                       |         |                   |                     |
|           |                       |         |                   |                     |