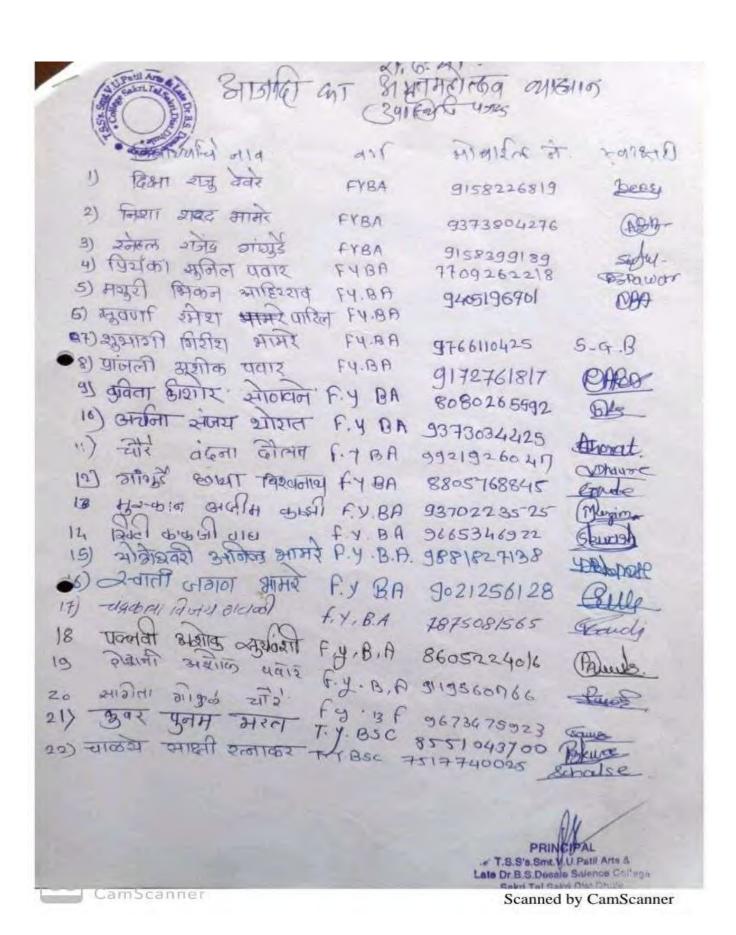

Late Dr.B.S.Desale Salence College

Career Guidance Seminar was organized by Gillette Guard and Sakal Newspaper on 5<sup>th</sup> September 2019 in which Jagruti Borse and Dhananjay Sonawane guided the students in the presence of Prin. Dr. P.S. Sonawane and Professors.