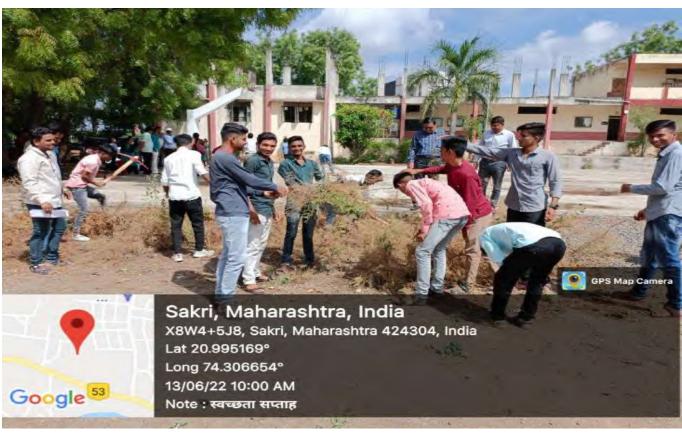

# Tree Plantation on the occasion of Tree Plantation Week by the auspicious hands of Hon'ble Secretary of the Institution Dr. Mangalatai Desale on 1<sup>st</sup> July 2017