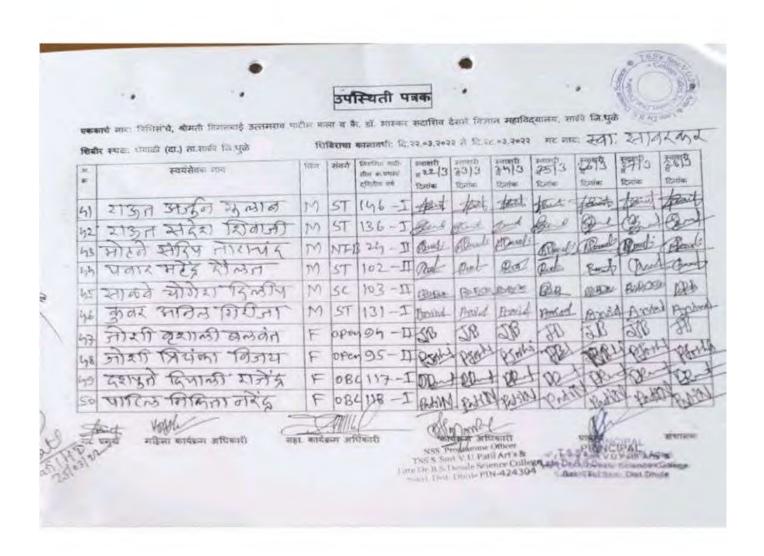

#### **Responses:-**

Kindly refer to the supportive documents attached on the given link.

| Sr.<br>No. | Name of the Activities                                                                    | Student<br>Participants<br>No. | Page<br>No. |
|------------|-------------------------------------------------------------------------------------------|--------------------------------|-------------|
| 1          | International Yoga Day                                                                    | 25                             | 7           |
| 2          | Tree Plantation Programme                                                                 | 15                             | 8           |
| 3          | Kai. Dr. Babasaheb Bhaskar Sadashiv Desale<br>Yanchya Jayanti Nimitta Blood Donation Camp | 28                             | 9-11        |
| 4          | World Youth Day                                                                           | 42                             | 12-15       |
| 5          | One Day NSS Camp                                                                          | 94                             | 16-20       |
| 6          | N.S.S. Unit Inauguration Function                                                         | 45                             | 21-23       |