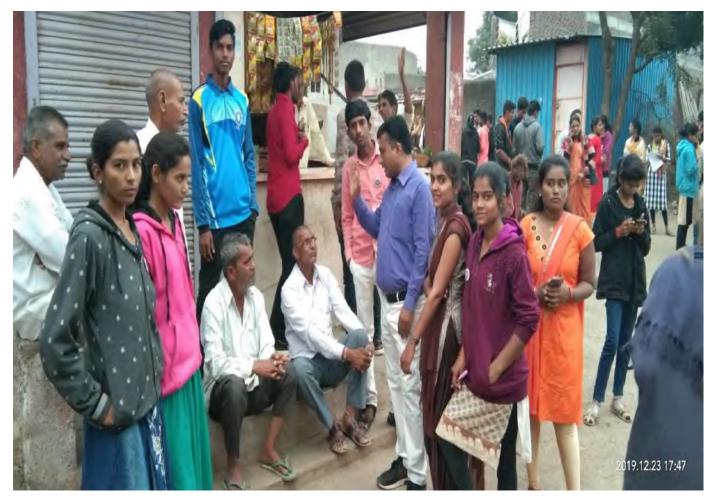

# On the Occasion of 'Youth Day' a Lecture of Prin. Dr. P.S. Sonawane was arranged by our College and Govt. Rural Hospital, Sakri on 12<sup>th</sup>August 2017

त्रिपुर्ती शिक्षण संखेचे, श्रीमती. विमलवाई उत्तमराव पाटील कला व कै.डॉ. भारकर सदाशिव देसले विज्ञान महाविद्यालय, साकी. जिल्हा- धुळे-४२४३०४ (महाराष्ट्र)

#### आंतरराष्ट्रीय युवा दिन अहवाल,२०१८

प्रति, मा जिल्हा कार्यक्रम अधिकारी सो। जिल्हा एक्स प्रतिबंधक व नियंत्रण पयक, धुळे

> विषय:- <mark>आंतरराष्ट्रीय युवा दिन</mark> कार्यक्रमाचा अहवाल सावर करणेवाबत

मा महोदय,

**C3** 

COL

वरिल विषयास अनुसरुन आपणास अहवाल सादर करतो की आय सी टी, विभाग ग्रामिण रुग्णालय साकी व विमलवाई उत्तमराव पाटील महाविदयालय साकी जि. खुळे बांच्या संयुक्त सहभागाने आंतरराष्ट्रीय युवा दिनानिमीत्ताने कार्यक्रमाणे जायोजन करण्यात आले

या कार्यक्रमात समुपदेशक थी योगेश नांडे यांनी एच आय जो एक्स या आजाराची व १०९० टोल फी क्रमांकाविषयी माहिती देण्यात आली. तसेच पॉस्टर प्रदर्शन व शपथ बाचनाचा कार्यक्रम करण्यात आले.

तसेच सदर कार्यक्रमास विमलवाई उल्लमराव पाटील महाविद्यालयाचे प्राचार्य डॉ.पी.एस.सोनवचे ,एन.एस.एस.चे प्रमुख प्रा.गुलावसिंग पावरा व एन.एस.एस.चे सहा प्रमुख प्रा.पंजाबी मॅडम व प्रा.पाटील मॅडम व विदवाची उपस्थित होते