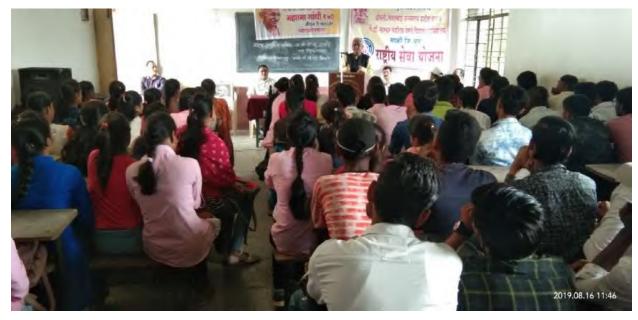

#### आंतरराष्ट्रीय युवा दिन अहवाल,२०१८

प्रति, मा जिल्हा कार्यक्रम अधिकारी सो। जिल्हा एक्स प्रतिबंधक व नियंत्रण पयक, धुळे

> विषय:- <mark>आंतरराष्ट्रीय युवा दिन</mark> कार्यक्रमाचा अहवाल सावर करणेवाबत

मा महोदय,

**C3** 

COL

वरिल विषयास अनुसरुन आपणास अहवाल सादर करतो की आय सी टी, विभाग ग्रामिण रुग्णालय साकी व विमलवाई उत्तमराव पाटील महाविदयालय साकी जि. खुळे बांच्या संयुक्त सहभागाने आंतरराष्ट्रीय युवा दिनानिमीत्ताने कार्यक्रमाणे जायोजन करण्यात आले

या कार्यक्रमात समुपदेशक थी योगेश नांडे यांनी एच आय जो एक्स या आजाराची व १०९० टोल फी क्रमांकाविषयी माहिती देण्यात आली. तसेच पॉस्टर प्रदर्शन व शपथ बाचनाचा कार्यक्रम करण्यात आले.

तसेच सदर कार्यक्रमास विमलवाई उल्लमराव पाटील महाविद्यालयाचे प्राचार्य डॉ.पी.एस.सोनवचे ,एन.एस.एस.चे प्रमुख प्रा.गुलावसिंग पावरा व एन.एस.एस.चे सहा प्रमुख प्रा.पंजाबी मॅडम व प्रा.पाटील मॅडम व विदवाची उपस्थित होते