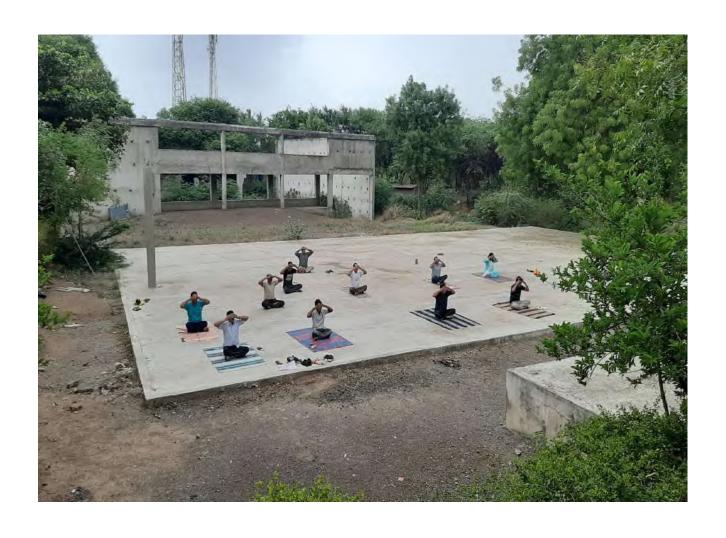

| Info |   |
| S            | Sharad Sonawane (You) |      |   |
| QP.          | Abhijit Bhamare       | 12   | : |
| A            | Ashok Bhadane         | 1º   | : |
| d,           | dinesh Mali           | 8    | : |
| D,           | Dr. Vasumati Patil    | 12.  | : |
| 0            | Dr.Nilesh Malichakar  | 12:  | : |
| g            | gulabsing pawara      | 1º   | : |
| Q.           | Jahagirdar zinga Salu |      | : |
| K            | Karuna Ahire          | 12:  | : |
| -            | Nita Vasave           | 12:  | : |
| 2            | Pandharinath Sonawa   | 1%   | : |
|              |                       |      |   |

**Prashant Pawar** 

Voil 1 4G 92

461 461 10:13 의 🛎 ···

## Performing Yoga in the College Campus on the International Yoga Day on 21st June 2021







### Professors present on the Occasion of tree plantation activity on 1st July 2021



Main Edition | 2021-07-03 | Page- 6 epaper.tarunbharatjalgaon.com

### साक्री महाविद्यालयाचा बीज बँकेसह वृक्षारोपणाचा संकल्प



नवापूर : येथील श्रीमती विमलबाई उत्तमराव पाटील कला, कै.डॉ. बी.एस. देसले विज्ञान महाविद्यालयातील माजी विद्यार्थ्यांच्या सहकायनि मालपर जवळील ओसाड माळरानावरील डोंगर परिसंस्थेवर ५०० लिंबाच्या वियांचे रोपण करण्यासह रोपांचे संवर्धन करण्याचा संकल्प करण्यात आला. प्राचार्य डॉ. पी. एस. सोनवणे. प्रा. अजय नांद्रे यांच्या मार्गदर्शनाखाली जन महिन्याच्या कालावधी ओसाड डोंगर परिसंस्थेवर सावर या काटेरी वनस्पतीचे प्रमाण मोठया प्रमाणावर आहे. याचा अभ्यास करून निसर्गप्रेमी विद्यार्थ्यांना पदतीस घेउन काटेरी झडपांमध्ये पाच हजारांपेक्षा जास्त लिंबाच्या वियांचे रोपण करण्यात आले. काटेरी वनस्पतीच्या सानिध