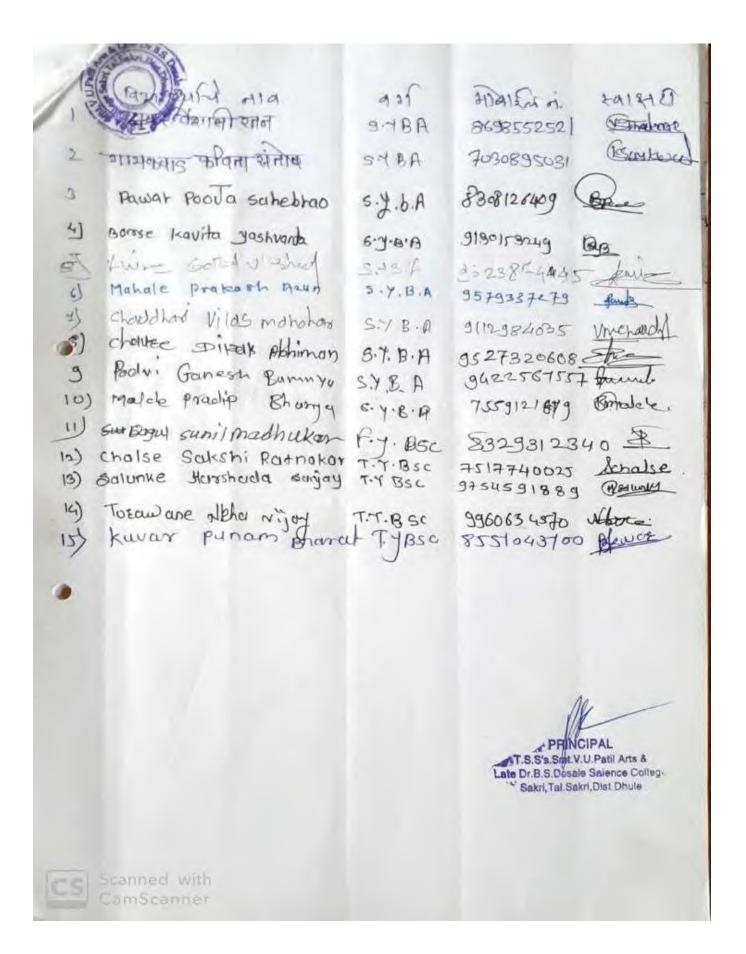

#### **Responses:-**

Kindly refer to the supportive documents attached on the given link.

| Sr.<br>No. | Name of the Activities                                                                    | Student<br>Participants<br>No. | Page<br>No. |
|------------|-------------------------------------------------------------------------------------------|--------------------------------|-------------|
| 1          | International Yoga Day                                                                    | 25                             | 7           |
| 2          | Tree Plantation Programme                                                                 | 15                             | 8           |
| 3          | Kai. Dr. Babasaheb Bhaskar Sadashiv Desale<br>Yanchya Jayanti Nimitta Blood Donation Camp | 28                             | 9-11        |
| 4          | World Youth Day                                                                           | 42                             | 12-15       |
| 5          | One Day NSS Camp                                                                          | 94                             | 16-20       |
| 6          | N.S.S. Unit Inauguration Function                                                         | 45                             | 21-23       |