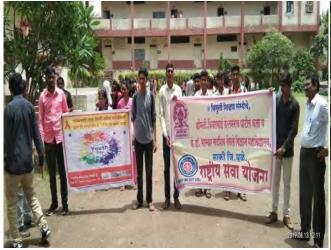

#### आंतरराष्ट्रीय युवा दिन अहवाल,२०१८

प्रति, मा जिल्हा कार्यक्रम अधिकारी सो। जिल्हा एक्स प्रतिबंधक व नियंत्रण पयक, धुळे

> विषय:- <mark>आंतरराष्ट्रीय युवा दिन</mark> कार्यक्रमाचा अहवाल सावर करणेवाबत

मा महोदय,

**C3** 

COL

वरिल विषयास अनुसरुन आपणास अहवाल सादर करतो की आय सी टी, विभाग ग्रामिण रुग्णालय साकी व विमलवाई उत्तमराव पाटील महाविदयालय साकी जि. खुळे बांच्या संयुक्त सहभागाने आंतरराष्ट्रीय युवा दिनानिमीत्ताने कार्यक्रमाणे जायोजन करण्यात आले

या कार्यक्रमात समुपदेशक थी योगेश नांडे यांनी एच आय जो एक्स या आजाराची व १०९० टोल फी क्रमांकाविषयी माहिती देण्यात आली. तसेच पॉस्टर प्रदर्शन व शपथ बाचनाचा कार्यक्रम करण्यात आले.

तसेच सदर कार्यक्रमास विमलवाई उल्लमराव पाटील महाविद्यालयाचे प्राचार्य डॉ.पी.एस.सोनवचे ,एन.एस.एस.चे प्रमुख प्रा.गुलावसिंग पावरा व एन.एस.एस.चे सहा प्रमुख प्रा.पंजाबी मॅडम व प्रा.पाटील मॅडम व विदवाची उपस्थित होते