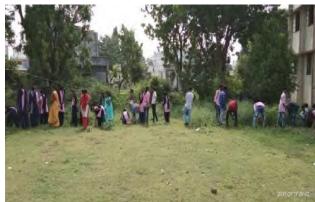

# Tree Plantation on the occasion of Tree Plantation Week by the auspicious hands of Hon'ble Secretary of the Institution Dr. Mangalatai Desale on 1<sup>st</sup> July 2017