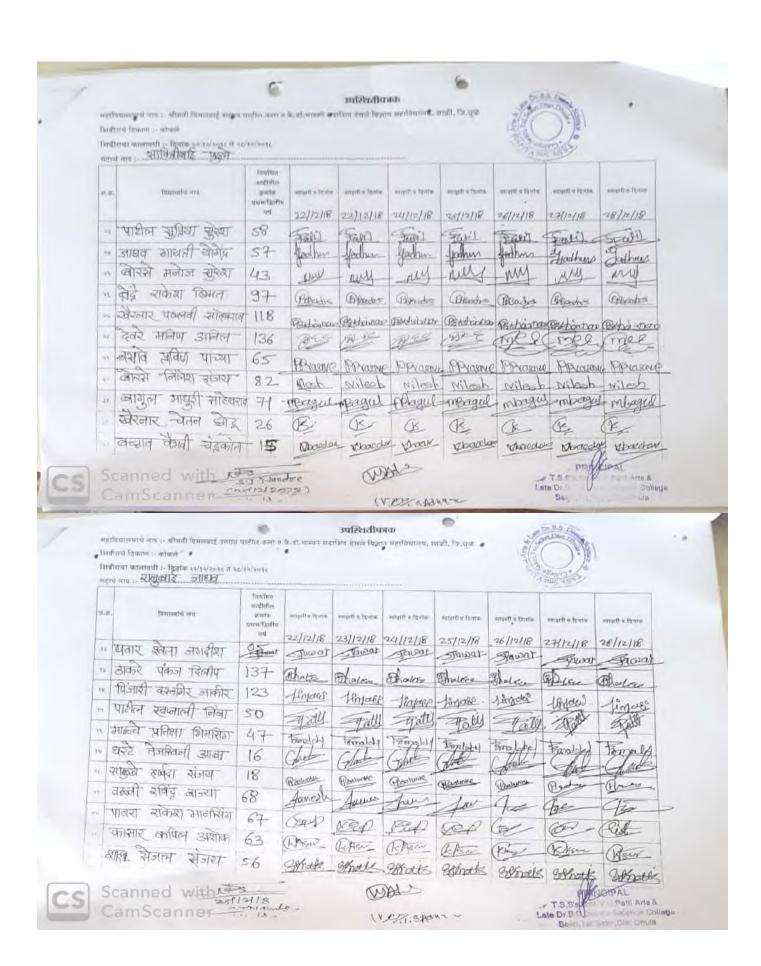

#### आंतरराष्ट्रीय युवा दिन अहवाल,२०१८

प्रति, मा जिल्हा कार्यक्रम अधिकारी सो। जिल्हा एक्स प्रतिबंधक व नियंत्रण पयक, धुळे

> विषय:- <mark>आंतरराष्ट्रीय युवा दिन</mark> कार्यक्रमाचा अहवाल सावर करणेवाबत

मा महोदय,

**C3** 

COL

वरिल विषयास अनुसरुन आपणास अहवाल सादर करतो की आय सी टी, विभाग ग्रामिण रुग्णालय साकी व विमलवाई उत्तमराव पाटील महाविदयालय साकी जि. खुळे बांच्या संयुक्त सहभागाने आंतरराष्ट्रीय युवा दिनानिमीत्ताने कार्यक्रमाणे जायोजन करण्यात आले

या कार्यक्रमात समुपदेशक थी योगेश नांडे यांनी एच आय जो एक्स या आजाराची व १०९० टोल फी क्रमांकाविषयी माहिती देण्यात आली. तसेच पॉस्टर प्रदर्शन व शपथ बाचनाचा कार्यक्रम करण्यात आले.

तसेच सदर कार्यक्रमास विमलवाई उल्लमराव पाटील महाविद्यालयाचे प्राचार्य डॉ.पी.एस.सोनवचे ,एन.एस.एस.चे प्रमुख प्रा.गुलावसिंग पावरा व एन.एस.एस.चे सहा प्रमुख प्रा.पंजाबी मॅडम व प्रा.पाटील मॅडम व विदवाची उपस्थित होते