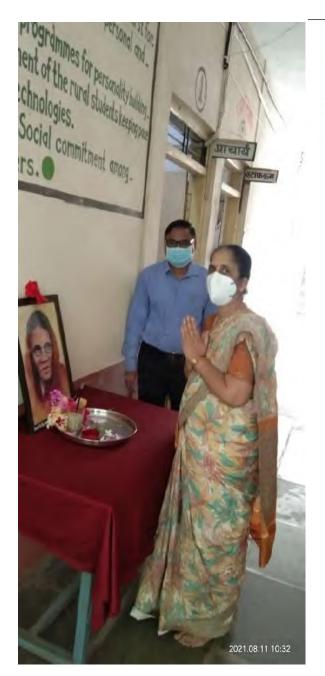

# On the Birth Anniversary of Dr. B.S. Desale (Founder Chairman) Blood Donation Camp was arranged by our and Hire Medical College, Dhule on 4<sup>th</sup>

### August 2017

Date-04/08/2017

cadenic Year - 2012-18

व ने.डा. आ ता देश विमान महाविधाएय व डम आजवाहेब हिरे

वैद्यकीय मराविद्यालय कुळे यांच्या संयुक्त विद्यमाने रक्तागर तपालणी

|         |                              | +121)121 12 25 05111 | 4111       | -           |
|---------|------------------------------|----------------------|------------|-------------|
| a. 110. | Name of the students         | Blood group          |            | -           |
| 13      | Pawar suresh Khima           | -45                  |            | - Bartieles |
| 23      | Shevalle Dhyaneshawur Jangle | . A+                 | -4-        | Gaishaute   |
| 3)      | Thakare Krishana Rajendra    | g_+                  | -u_        | - Whike     |
| 40      | Pawara Rakesh Mansing        | 0.+                  | TY.OA.     | - Burn Rame |
| 5)      | Borse Bhushan Gopichand      | 0-+                  | S. Y. BSC. | Chartaie    |
| 4)      | Dabale Stresh swami          | B+                   | S.Y.B.A .  | Solule.     |
| >>      | Bhamare Harshal Girdian      | B+                   | 77.B.A.    | Hallamox    |
| 8)      | Goylcar Sharad Bhafy-        | 8+                   | TO TOBOA   | 5 b. Goylan |
|         | Salave Amit Prakash          | 0_t                  | s.y.osc.   | A.P. Salare |
|         | Pawar Mahendra Rajendra      | B-t                  |            | Mesos       |
|         | Chaudhari Dilip Rasu         | 1B-+                 |            | Dehaudh     |
| 12      | Basul Gorakh Babysi          | 0+                   | TTOSE.     |             |
| 13)     | Bhamare Leena Dilip          | 0+                   | T7.B.A     | N David     |
| 14)     | More Milesh Praclip          | 0+                   |            | - Marlesta: |
| 15      | Borse Narendra Bunsilas      | 0+                   | T.r. BSZ   |             |
|         | Gangurde Prashant Kishor     |                      |            | Poashart    |