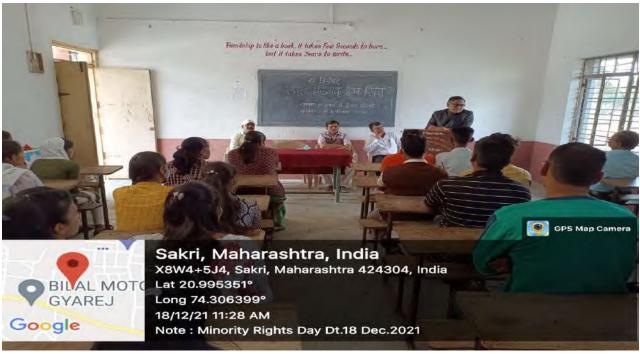

Blood Donation and Blood Group Checking Camp' was Organized in the college campus on the Birth Anniversary of Institute's founder chairman Late Dr. B. S. Desale on 2<sup>nd</sup> August 2019. On that occasion Hon'ble Dr. Mangalatai Desale (Secretary), Professors and Students were present.