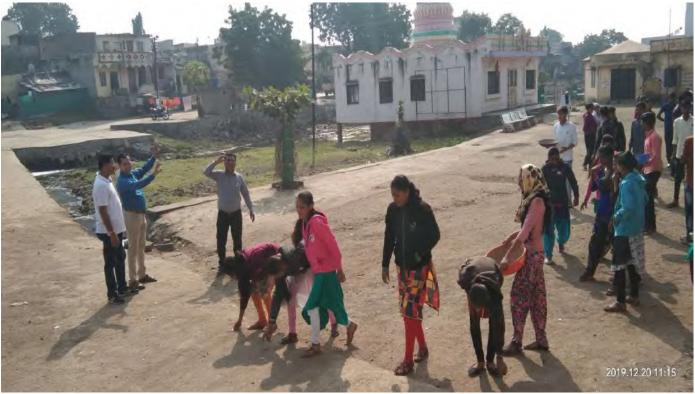

# On the Occasion of 'Youth Day' a Lecture of Prin. Dr. P.S. Sonawane was arranged by our College and Govt. Rural Hospital, Sakri on 12<sup>th</sup>August 2017

त्रिपुर्ती शिक्षण संखेचे, श्रीमती. विमलवाई उत्तमराव पाटील कला व कै.डॉ. भारकर सदाशिव देसले विज्ञान महाविद्यालय, साकी. जिल्हा- धुळे-४२४३०४ (महाराष्ट्र)