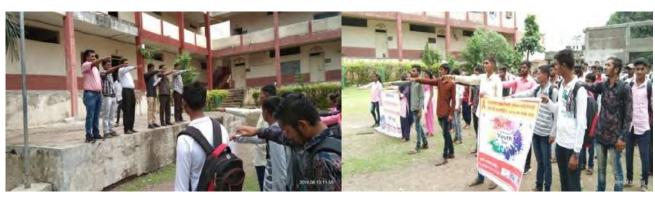

2017-18 Performing Yoga on International Yoga Day on 21 June 2017

# Tree Plantation on the occasion of Tree Plantation Week by the auspicious hands of Hon'ble Secretary of the Institution Dr. Mangalatai Desale on 1<sup>st</sup> July 2017