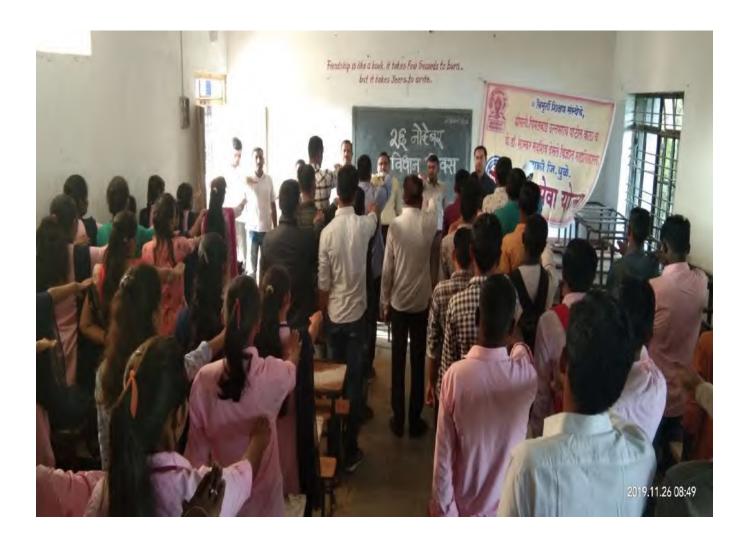

# On the Occasion of 'Youth Day' a Lecture of Prin. Dr. P.S. Sonawane was arranged by our College and Govt. Rural Hospital, Sakri on 12<sup>th</sup>August 2017

त्रिपुर्ती शिक्षण संखेचे, श्रीमती. विमलवाई उत्तमराव पाटील कला व कै.डॉ. भारकर सदाशिव देसले विज्ञान महाविद्यालय, साकी. जिल्हा- धुळे-४२४३०४ (महाराष्ट्र)