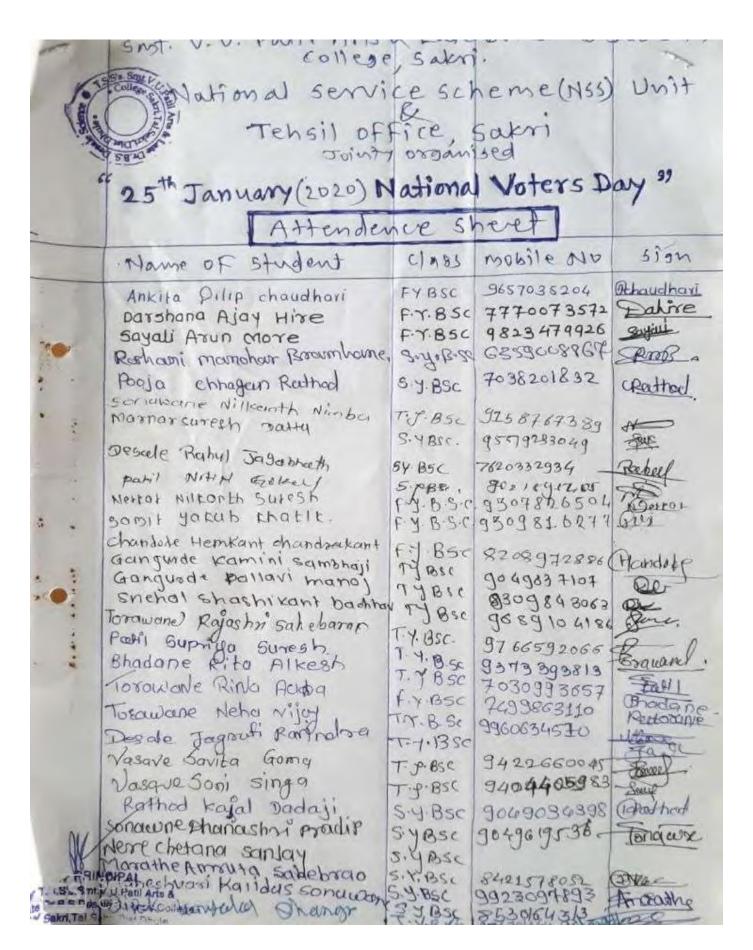

## Patriotic Song Singing and Lecture was arranged on Mahatma Gandhi's 150<sup>th</sup> Birth Anniversary on 16/08/2019

PRINCIPAL

T.S.S's.Smt.V.U.Patil Arts &

Late Dr.B.S.Desale Salence College

Sakri Tal Sakri,Dist Dhule