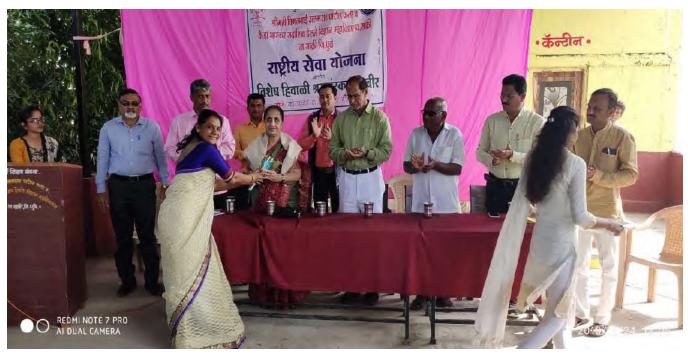

rs\ are\ cleaning\ the\ Graveyard\ of\ Shewali\ village\ for\ the\ removal\ of\ Superstition\ on\ 22^{nd}\ December\ 2019.$ 





Prof. D. L. Patil delivering lecture on the topic 'Removal of Superstitions' on 23<sup>rd</sup>
December 2019



### **Awareness about HIV AIDS on 23 December 2019**



## **Conducting HIV Test of the Students on 23<sup>rd</sup> December 2019**





## Survey of Outside School Students on 23<sup>rd</sup> December 2019



NSS Volunteers Performing the play on the Addiction at Shewali Village on 23<sup>rd</sup>
December 2019



#### Report

Felicitation of TSS's Hon'ble Secretary Dr. Mangalatai Desale in Valedictory Function of Special Winter NSS Camp, Shewali in the presence of Dr. Sachin Nandre, Prin. Dr. P.S.Sonawane etc. on

### 24<sup>th</sup> December 2019













| Ī   | र स्थळ:- गंबाळी (या ) ता सात्र<br>श्वयसेवक नाव | निव<br>जीव | र्गामत यादी-<br>१ क. प्रथम<br>दतीय वर्ष | १६/१२/ <sub>1</sub> २०१९<br>दिनांक | स्वासरी<br>१९)१२५२४१९<br>दिनांक | 20 12/2019<br>  Tanio                                                                                         | 21   १२४१०१७<br>दिनांक | दिनांक                                                                     | २३) थि। २०१७<br>दिनांक | न्यासरी<br>१२५) १२५/३४० १७<br>विनोक |
|-----|------------------------------------------------|------------|-----------------------------------------|------------------------------------|---------------------------------|---------------------------------------------------------------------------------------------------------------|------------------------|---------