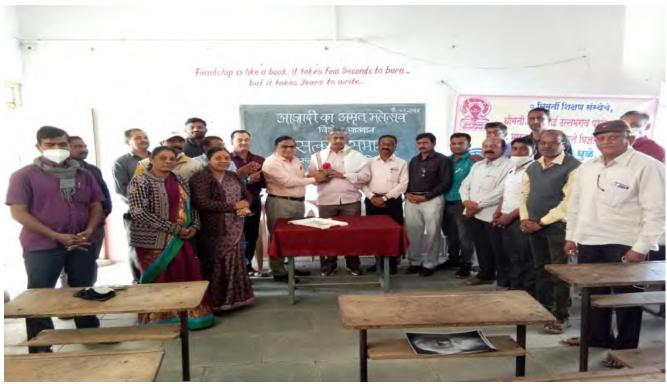

Late Dr.B.S.Desale Salence College

Career Guidance Seminar was organized by Gillette Guard and Sakal Newspaper on 5<sup>th</sup> September 2019 in which Jagruti Borse and Dhananjay Sonawane guided the students in the presence of Prin. Dr. P.S. Sonawane and Professors.