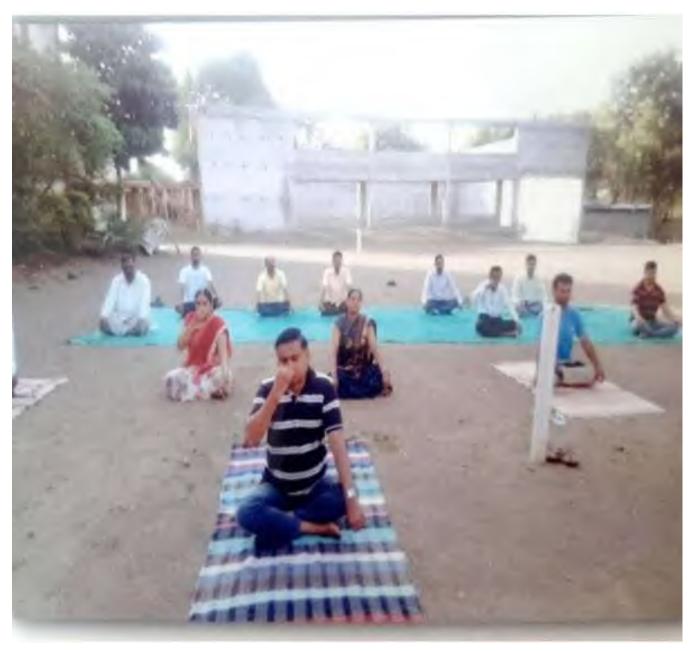

------------------------|-----|---------|
| 76 | Martyrs Day                                 | 12  | 239-240 |
| 77 | Birth Anniversary of Dr. Babasaheb Ambedkar | 20  | 241-242 |
| 78 | National Vasundhara Day                     | 54  | 243-246 |
| 79 | NSS Special Winter Camp                     | 150 | 247-275 |
| 80 | Yuvati Sabha Inauguration                   | 130 | 276-282 |
| 81 | Yuvati Sabha Inauguration and Workshop      | 136 | 283-289 |
| 82 | Yuvati Sabha Workshop                       | 134 | 290-296 |
| 83 | Yuvati Sabha Inauguration and Workshop      | 84  | 297-298 |
| 84 | Inter College Chess Competition             | 32  | 298     |
| 85 | Inter College Cross Country Competition     | 82  | 298-302 |

2017-18 Performing Yoga on International Yoga Day on 21 June 2017



# Tree Plantation on the occasion of Tree Plantation Week by the auspicious hands of Hon'ble Secretary of the Institution Dr. Mangalatai Desale on 1<sup>st</sup> July 2017



### Report

# On the Birth Anniversary of Dr. B.S. Desale (Founder Chairman) Blood Donation Camp was arranged by our and Hire Medical College, Dhule on 4<sup>th</sup>

### August 2017



Date-04/08/2017

cadenic Year - 2012-18

व ने.डा. आ ता देश विमान महाविधाएय व डम आजवाहेब हिरे

वैद्यकीय मराविद्यालय कुळे यांच्या संयुक्त विद्यमाने रक्तागर तपालणी

|         |                              | +121)121 12 25 05111 | 4111       | -           |
|---------|------------------------------|----------------------|------------|-------------|
| a. 110. | Name of the students         | Blood group          |            | -