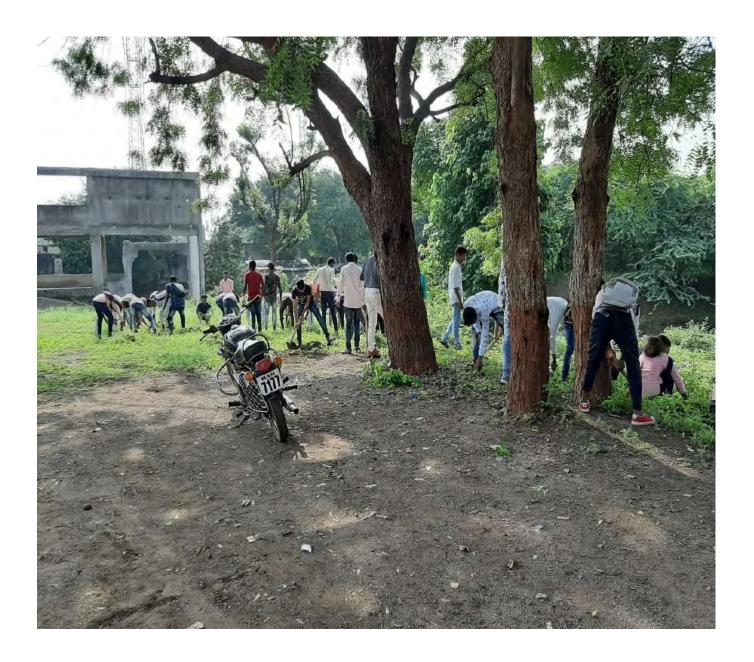

# Tree Plantation on the occasion of Tree Plantation Week by the auspicious hands of Hon'ble Secretary of the Institution Dr. Mangalatai Desale on 1<sup>st</sup> July 2017