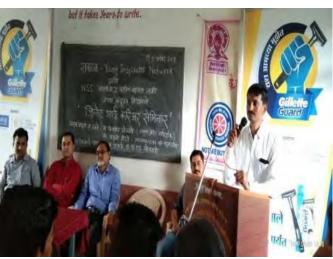

महाविद्यालयीन जीवनात अध्यासासोबतच खेळालाही Jalgaon, Dhule-Today 06/09/2019 Page No. 4

केले असल्यास यात आपणास संधी मिळ शकते. स्पर्धा परीक्षांमध्ये तर विविध क्रीडा प्रकारांतील विद्यापीठ राज्यस्तरीय स्पर्धांपध्ये खेळाडूंना स्वतंत्र आरक्षणहो असते. अशावेळी खेळातील या संधींकडे विद्यार्थ्यांनी लक्ष दावे, असे आवाहन तालुका क्रीडा मार्गदर्शक धनंजय सोनवणे यांनी केले. येथील विमलबाई पाटील महाविद्यालयात 'यश आपल्या

महत्त्वाचे स्थान देउन नियमित मैदानी

खेळ खेळले पाहिजेत. खेळाच्या

माध्यमातून अनेक करिअरच्या संधी

महोत' या विषयावर करिअर सेमिनार

बाला, यावेळी श्री मोनवणे बोलत





सोनवणे, प्रा. डॉ. जहागीस्दार साळुके प्रा. शरद सोनवणे आदी उपस्थित होते. 'यिन'चे यामीण

> जिल्हाध्यक्ष प्रकाश पाटील, रस्ता सुरक्षा महामडंळ अध्यक्ष सुशांत देवरे, सदस्य ललितेश गायकबाड, कुणाल जाधव, मनोज अमतकर आदोंनी संयोजन केले

















# मार्थित कार्य गाहिन्स कार्या कार्यात कार्यात

|          | 1                                                           |                  |                     | h                            |
|----------|-------------------------------------------------------------|------------------|---------------------|------------------------------|
| अं. क    | विद्याच्यान्ये नाव                                          | del              | स्वाक्तरी           | मीबार्रेल कुं                |
| 11       | Martivilas Kantilai                                         | TYB-A            | (Village)           | 7620017845                   |
| 3        | Vinod Adbusi Face<br>Nasave Jagan Magya.<br>Harshall Basull | of E. Y. Br      |                     | 056562306                    |
| 5