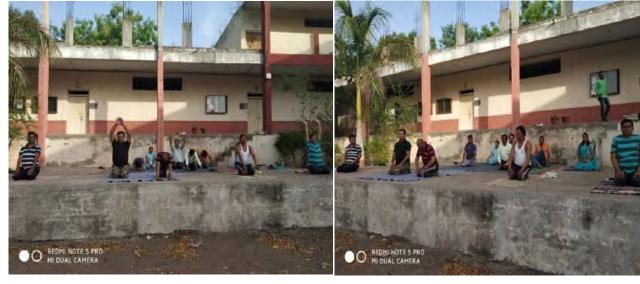

| वाब्से अंजली भिरीया   |                                                       |          |               |                 |                 |                                        |          | Many               |
| 8     | विडिसे भानाम धर्मका   | 124                                                   |          |               |                 |                 |                                        |          | 250 londers        |
|       |                       | 1 th                                                  | indre    |               | DE              |                 |                                        | Latertin | AL THE STREET      |





#### Report 2019-2020

## Principal and Staff Performing Yoga on the International Yoga Day on 21<sup>st</sup> June 2019







A per the Govt order Tree plantation programme was performed in our college premises on 8<sup>th</sup> August 2019, on that occasion Hon'ble Secretary Dr. Mangalatai Desale, Prin. Dr. P.S. Sonawane and professors were present





| 4 6 7 |          |               |         |         |
|-------|----------|---------------|---------|---------|
| 2214  | The same | Plantat       |         |         |
| 13133 | 166      | PICHOTIA #    | 3 Pha   | Intrach |
|       | 1007     | 1 2 2 1 1 201 | 3 4 4 3 | ANDAN   |

| (3)      | Desale S | NISS Tree Plant          | tution v     | Nork            | eag. h       |
|----------|----------|--------------------------|--------------|-----------------|--------------|
|          |          |                          |              | 01/0