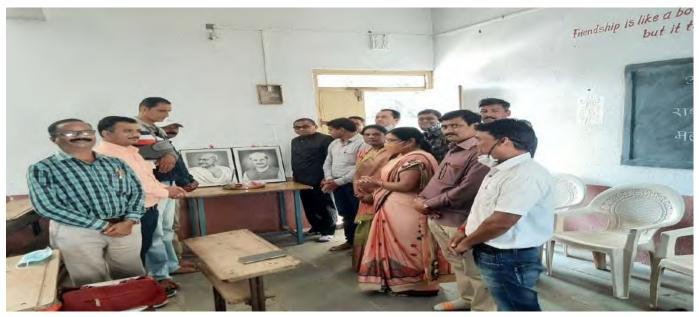

ramme on the Birth Anniversary of Poetess Bahinabai Chaudhary on 11<sup>th</sup> August 2021.





Main Edition | 2021-08-12 | Page- 2 epaper.tarunbharatjalgaon.com

## विद्यापीठाच्या नामविस्तार दिनानिमित्त कार्यक्रम



विमलबाई उत्तमराव नवापूर : पाटील कला महाविद्यालय, साक्री येथे राष्ट्रीय सेवा योजना एकक अंतर्गत कवियत्री बहिणाबाई चौधरी उत्तर महाराष्ट्र विद्यापीठाच्या नामविस्तार दिनानिमित्त महाविद्यालयात कार्यक्रमाचे आयोजन करण्यात आले होते. सचिव डॉ.मंगलाताई देसले यांच्या हस्ते खानदेश कन्या कवयित्री बहिणाबाई चौधरी यांच्या प्रतिमेचे पूजन करण्यात आले. प्राचार्य डॉ पी.एस.सोनवणे यांनी बहिणाबाई चौधरी यांच्या जीवन कार्याविषयी मार्गदर्शन केले रासेयो कार्यक्रम अधिकारी डॉ.शरद सोनवणे यांनी सूत्रसंचालन व आभार प्रदर्शन केले.

## Examination on Mahatma Gandhi's Thoughts on 2<sup>nd</sup> October 2021





Prin. Dr. P.S. Sonawane is delivering lecture on village cleanliness on the occasion of Mahatma Gandhi Jayanti and International Non- Violence Day on 2<sup>nd</sup> October 2021







Main Edition | 2021-10-05 | Page- 7 epaper.tarunbharatjalgaon.com

# देसले महाविद्यालयात महात्मा गांधी जयंतीनिमित्त ग्रामस्वच्छतेवर व्याख्यान

नवापूर: साक्री येथील श्रीमती विमलबाई उत्तमराव पाटील कला व कै. डॉ.भास्कर सदाशिव देसले विज्ञान महाविद्यालयात राष्ट्रीय सेवा योजना अंतर्गत महात्मा गांधी जयंती व आंतरराष्ट्रीय अहिंसा दिनानिमित्ताने महात्मा गांधी आणि ग्रामस्वच्छता या विषयावर प्रा.डॉ.विजय देसले यांचे त्याख्यान आयोजन करण्यात आले होते.

महात्मा गांधींचा ग्रामस्वच्छतेचा विचार हा अत्यंत व्यापक स्वरूपाचा होता आणि त्यामध्ये मनाच्या व अंतःकरणाच्या स्वच्छतेचा विचार अंतर्भूत

होता, असे मत डॉ.देसले यांनी प्रतिपादन