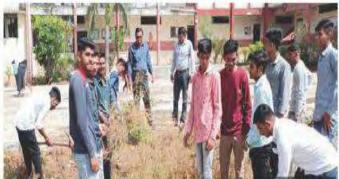

# Tree Plantation on the occasion of Tree Plantation Week by the auspicious hands of Hon'ble Secretary of the Institution Dr. Mangalatai Desale on 1<sup>st</sup> July 2017