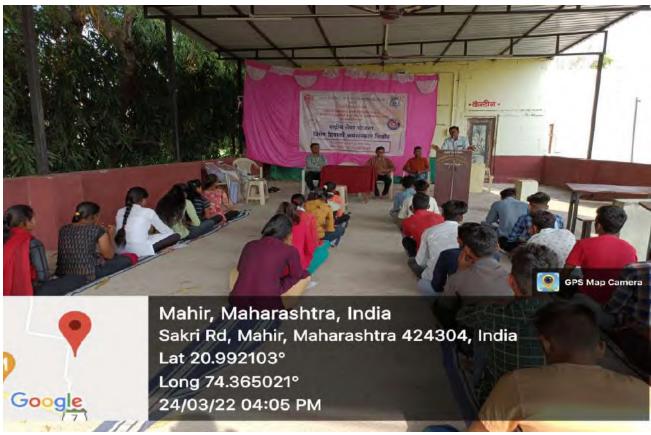

| 7  | N.S.S. Establishment Day                                                                  | 34  | 24-25 |
|----|-------------------------------------------------------------------------------------------|-----|-------|
| 8  | Power Save Surksha Saptah                                                                 | 35  | 26    |
| 9  | Dr. APJ Abdul Kalam Jayanti Vachan Prerana<br>Divas                                       | 41  | 27-29 |
| 10 | Vishesh Hiwali Shibir Inauguration (Special Winter Camp Inauguration)                     | 150 | 30    |
| 11 | Winter Camp Shramdan                                                                      | 150 | 31-32 |
| 12 | Winter Camp                                                                               | 120 | 33-40 |
| 13 | Tree Plantation Week                                                                      | 20  | 41    |
| 14 | Kai. Dr. Babasaheb Bhaskar Sadashiv Desale<br>Yanchya Jayanti Nimitta Blood Donation Camp | 23  | 42-44 |
| 15 | N.S.S. Unit Inauguration Function                                                         | 121 | 45-49 |
| 16 | Voting Awareness Campaign                                                                 | 33  | 50-52 |
| 17 | One Day NSS Camp                                                                          | 79  | 53-56 |
| 18 | World Youth Day                                                                           | 32  | 57-59 |
| 19 | Vishesh Hiwali Shibir (Special Winter Camp)                                               | 150 | 60-68 |
| 20 | International Yoga Divas                                                                  | 25  | 69    |
| 21 | Tree Plantation                                                                           | 28  | 70-71 |
| 22 | Fruit Distribute to Patients at Rural Hospital Sakri on the Event of Birth Anniversary.   | 20  | 72-73 |
| 23 | Kai. Dr. Babasaheb Bhaskar Sadashiv Desale                                                | 27  | 74-76 |