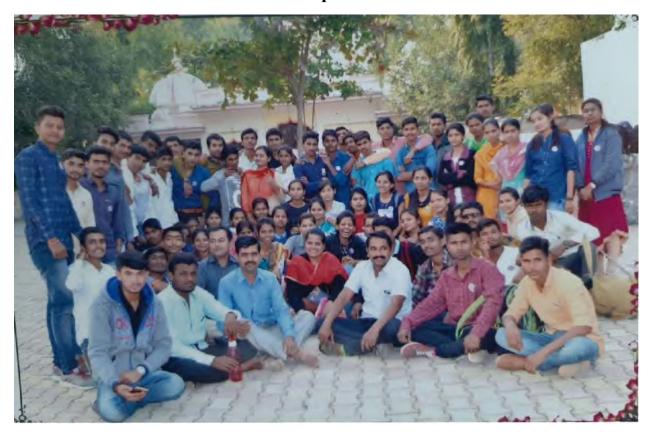

# On the Occasion of 'Youth Day' a Lecture of Prin. Dr. P.S. Sonawane was arranged by our College and Govt. Rural Hospital, Sakri on 12<sup>th</sup>August 2017

त्रिपुर्ती शिक्षण संखेचे, श्रीमती. विमलवाई उत्तमराव पाटील कला व कै.डॉ. भारकर सदाशिव देसले विज्ञान महाविद्यालय, साकी. जिल्हा- धुळे-४२४३०४ (महाराष्ट्र)