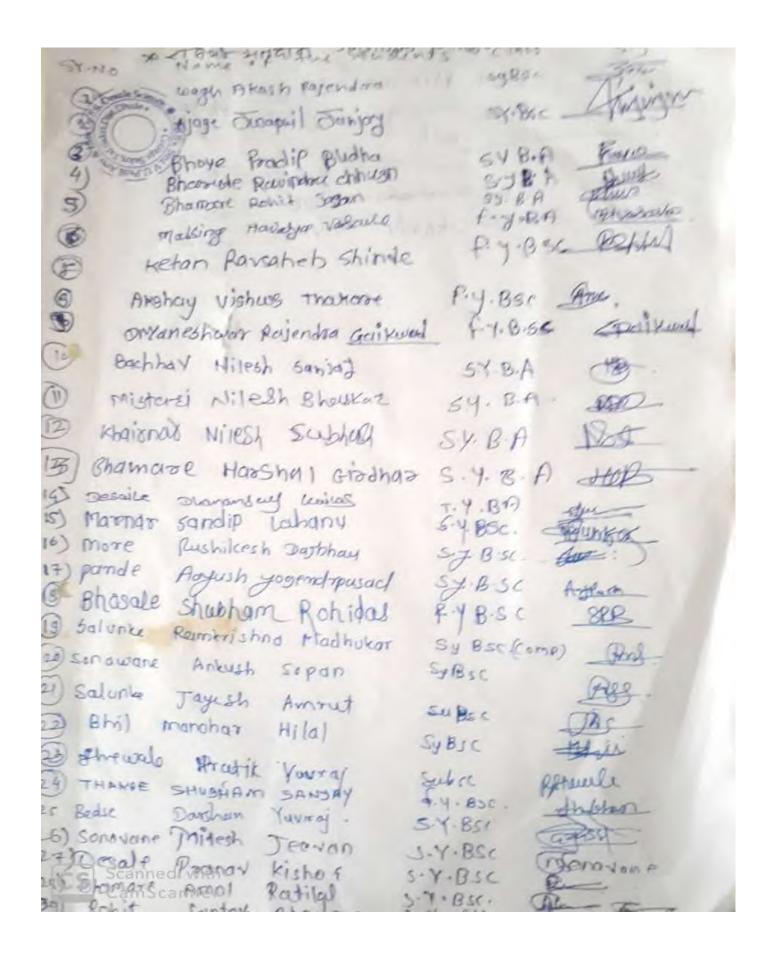

### August 2017

Date-04/08/2017

cadenic Year - 2012-18

व ने.डा. आ ता देश विमान महाविधाएय व डम आजवाहेब हिरे

वैद्यकीय मराविद्यालय कुळे यांच्या संयुक्त विद्यमाने रक्तागर तपालणी

|         |                              | +121)121 12 25 05111 | 4111       | -           |
|---------|------------------------------|----------------------|------------|-------------|
| a. 110. | Name of the students         | Blood group          |            | -           |
| 13      | Pawar suresh Khima           | -45                  |            | - Bartieles |
| 23      | Shevalle Dhyaneshawur Jangle | . A+                 | -4-        | Gaishaute   |
| 3)      | Thakare Krishana Rajendra    | g_+                  | -u_        | - Whike     |
| 40      | Pawara Rakesh Mansing        | 0.+                  | TY.OA.     | - Burn Rame |
| 5)      | Borse Bhushan Gopichand      | 0-+                  | S. Y. BSC. | Chartaie    |
| 4)      | Dabale Stresh swami          | B+                   | S.Y.B.A .  | Solule.     |
| >>      | Bhamare Harshal Girdian      | B+                   | 77.B.A.    | Hallamox    |
| 8)      | Goylcar Sharad Bhafy-        | 8+                   | TO TOBOA   | 5 b. Goylan |
|         | Salave Amit Prakash          | 0_t                  | s.y.osc.   | A.P. Salare |
|         | Pawar Mahendra Rajendra      | B-t                  |            | Mesos       |
|         | Chaudhari Dilip Rasu         | 1B-+                 |            | Dehaudh     |
| 12      | Basul Gorakh Babysi          | 0+                   | TTOSE.     |             |
| 13)     | Bhamare Leena Dilip          | 0+                   | T7.B.A     | N David     |
| 14)     | More Milesh Praclip          | 0+                   |            | - Marlesta: |
| 15      | Borse Narendra Bunsilas      | 0+                   | T.r. BSZ   |             |
|         | Gangurde Prashant Kishor     |                      |            | Poashart    |

| - 1       |                       |         | •                 |                     |
|-----------|-----------------------|---------|-------------------|---------------------|
| 1)) Nana  | the Dipak Jaywant     | 0 +     | T.Y.BSZ           | Djoube              |
| 18) Gano  | ourde Chefan prakash  | 0+      | T. Y. 85c.        |                     |
| 19) Nan   | dre Hardik Anil       | -A-+    | T.Y.BSC.          | Henria              |
| 20) Chau  | dhari Pravin Phyanes  | hwar B+ | 5. Y.BSC.         |                     |
| 21) Khair | rnar Robit Rojarum    | 9.+     |                   | KRB.                |
| 22) Tha   | kare Mayor Ani)       | '-A+    | SY. ASC.          |                     |
| 25) Nik   | cam Brancy; Uddhar    | -A+     | T.Y.B.A .         | Makam               |
| 24) Son   | awane Pratibha Rajen  | dry o.t |                   | Procetibhq-         |
| 25) Bor   | se Makesh Bapu-       | 0.+     | T.Y.b.A.          | MBoxee              |
| 26) Prof  | Manish W. Patil       | -A-+-   | Mary The State of |                     |
| 2)) Prof  | . Nilesh B. Melichela | r · •+  | -u_               | Smal                |
|           | Gulubsing J. Pawara   |         |                   | Loun                |
| B         |                       |         | N.                | 7                   |
| 20000     | ी रे कि अपरीत कर      |         | r.s.s's Smi       | PAL<br>Patil Arts & |
| ( p. c    | D. )                  |         | sakri, Tal Sakri  | . Dist.Dhule        |
| 100       | ी व भारत के लेके      |         | - 150             |                     |
| - 300     | Control of the        |         |                   |                     |
|           |                       | -       | 1 T 1 W           | 1 30170 =           |
|           |                       |         |                   |                     |
|           |                       |         |                   |                     |