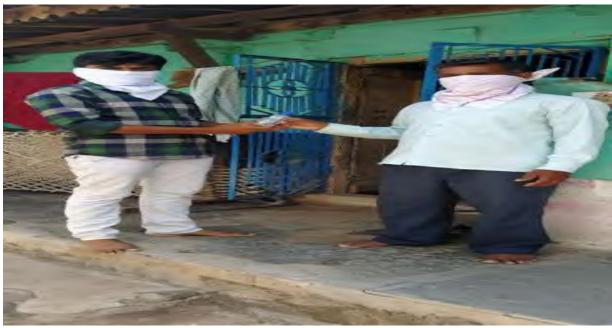

Date-03/08/201818

Menisc Year - 2018-19

मा संस्थित वर्ष 2018-19 मध्ये क्षीमती वि ड पारी के कथा न के डी भागितित करकात मेते.

|        | With the second second   |           |            | 1         |
|--------|--------------------------|-----------|------------|-----------|
| Sr. No | Name of the Student's    | 6100d Gas | Class -    |           |
| 1)     | Jachar Chetan Makhor     | At        | 8-7.85c.   |           |
| 2)     | Shevade Rakesh Sanjay    | B-+       | 5 Y. 6 SC. |           |
| 3)     | vasave Jaysing Motya     | 0+        | s. Y. BSC. | A 100 - 1 |
| 4)     | Bhadane Asay Ariun       | At        | S-4.85c.   |           |
| 5)     | Ahirrao Pransal Pradapoc | uo Brt    | S.Y. BSC.  |           |
| 6)     | Pawar Sidharth Yashwan   | .A.t      | T. Y.B -A- |           |
| >)     | Ahirran Saurabh Ravinda  | a 0 -time | 5. Y. 53C  |           |
| 8)     | Jadhar subham Kecilas    | A3-+      | T.Y.B SC.  |           |
| 9)     | Blamare Rushikesh Digar  | when A+   | T.7.8-A    |           |
| 10)    | Bhoi Rahul Digambar      | 0.+       | S.7.6-A.   |           |
| 11)    | Deore Ramprushana Bl     | and At    | Sysse      |           |
| 12)    | Kakuste Pruful Bhausa    | heb At    | 77652      |           |
| 13)    | Borse Ganesh Suresh      | Bt        | 57 85c     | 10        |
| 149    | Thukare Pankaj Dilip     | ot        | Syber      | 12        |