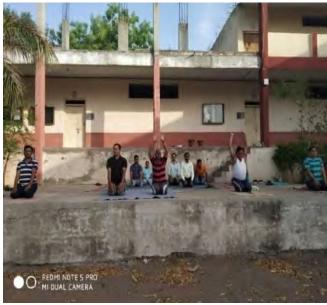

| वाब्से अंजली भिरीया   |                                                       |          |               |                 |                 |                                        |          | Many               |
| 8     | विडिसे भानाम धर्मका   | 124                                                   |          |               |                 |                 |                                        |          | 250 londers        |
|       |                       | 1 th                                                  | indre    |               | DE              |                 |                                        | Latertin | AL THE STREET      |





#### Report 2019-2020

## Principal and Staff Performing Yoga on the International Yoga Day on 21<sup>st</sup> June 2019







A per the Govt order Tree plantation programme was performed in our college premises on 8<sup>th</sup> August 2019, on that occasion Hon'ble Secretary Dr. Mangalatai Desale, Prin. Dr. P.S. Sonawane and professors were present





| 4 6 7 |          |               |         |         |
|-------|----------|---------------|---------|---------|
| 2214  | The same | Plantat       |         |         |
| 13133 | 166      | PICHOTIA #    | 3 Pha   | Intrach |
|       | 1007     | 1 2 2 1 1 201 | 3 4 4 3 | ANDAN   |

| (3)      | Desale S | NISS Tree Plant          | tution v     | Nork            | eag. h       |
|----------|----------|--------------------------|--------------|-----------------|--------------|
|          |          |                          |              | 01/0