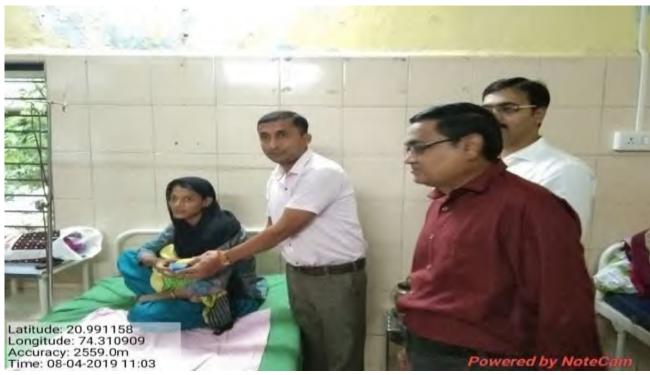

# On the Birth Anniversary of Dr. B.S. Desale (Founder Chairman) Blood Donation Camp was arranged by our and Hire Medical College, Dhule on 4<sup>th</sup>

### August 2017

Date-04/08/2017

cadenic Year - 2012-18

व ने.डा. आ ता देश विमान महाविधाएय व डम आजवाहेब हिरे

वैद्यकीय मराविद्यालय कुळे यांच्या संयुक्त विद्यमाने रक्तागर तपालणी

|         |                              | +121)121 12 25 05111 | 4111       | -           |
|---------|------------------------------|----------------------|------------|-------------|
| a. 110. | Name of the students         | Blood group          |            | -           |
| 13      | Pawar suresh Khima           | -45                  |            | - Bartieles |
| 23      | Shevalle Dhyaneshawur Jangle | . A+                 | -4-        | Gaishaute   |
| 3)      | Thakare Krishana Rajendra    | g_+                  | -u_        | - Whike     |
| 40      | Pawara Rakesh Mansing        | 0.+                  | TY.OA.     | - Burn Rame |
| 5)      | Borse Bhushan Gopichand      | 0-+                  | S. Y. BSC. | Chartaie    |
| 4)      | Dabale Stresh swami          | B+                   | S.Y.B.A .  | Solule.     |
| >>      | Bhamare Harshal Girdian      | B+                   | 77.B.A.    | Hallamox    |
| 8)      | Goylcar Sharad Bhafy-        | 8+                   | TO TOBOA   | 5 b. Goylan |
|         | Salave Amit Prakash          | 0_t                  | s.y.osc.   | A.P. Salare |
|         | Pawar Mahendra Rajendra      | B-t                  |            | Mesos       |
|         | Chaudhari Dilip Rasu         | 1B-+                 |            | Dehaudh     |
| 12      | Basul Gorakh Babysi          | 0+                   | TTOSE.     |             |
| 13)     | Bhamare Leena Dilip          | 0+                   | T7.B.A     | N David     |
| 14)     | More Milesh Praclip          | 0+                   |            | - Marlesta: |
| 15      | Borse Narendra Bunsilas      | 0+                   | T.r. BSZ   |             |
|         | Gangurde Prashant Kishor     |                      |            | Poashart    |