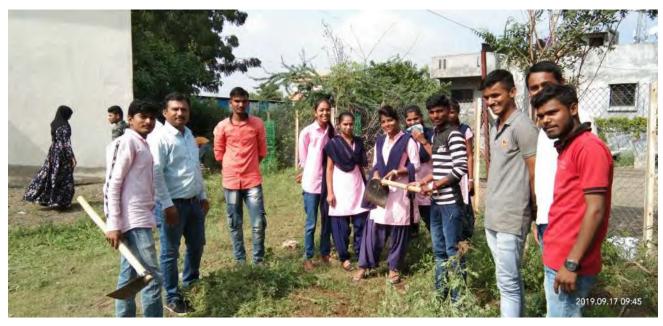

# Tree Plantation on the occasion of Tree Plantation Week by the auspicious hands of Hon'ble Secretary of the Institution Dr. Mangalatai Desale on 1<sup>st</sup> July 2017