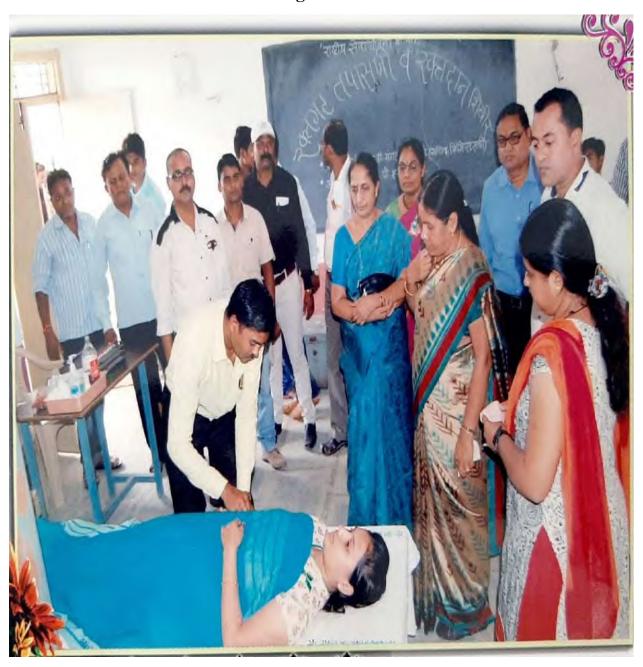

# On the Birth Anniversary of Dr. B.S. Desale (Founder Chairman) Blood Donation Camp was arranged by our and Hire Medical College, Dhule on 4<sup>th</sup>

### August 2017

Date-04/08/2017

cadenic Year - 2012-18

व ने.डा. आ ता देश विमान महाविधाएय व डम आजवाहेब हिरे

वैद्यकीय मराविद्यालय कुळे यांच्या संयुक्त विद्यमाने रक्तागर तपालणी

|         |                              | +121)121 12 25 05111 | 4111       | -           |
|---------|------------------------------|----------------------|------------|-------------|
| a. 110. | Name of the students         | Blood group          |            | -           |
| 13      | Pawar suresh Khima           | -45                  |            | - Bartieles |
| 23      | Shevalle Dhyaneshawur Jangle | . A+                 | -4-        | Gaishaute   |
| 3)      | Thakare Krishana Rajendra    | g_+                  | -u_        | - Whike     |
| 40      | Pawara Rakesh Mansing        | 0.+                  | TY.OA.     | - Burn Rame |
| 5)      | Borse Bhushan Gopichand      | 0-+                  | S. Y. BSC. | Chartaie    |
| 4)      | Dabale Stresh swami          | B+                   | S.Y.B.A .  | Solule.     |
| >>      | Bhamare Harshal Girdian      | B+                   | 77.B.A.    | Hallamox    |
| 8)      | Goylcar Sharad Bhafy-        | 8+                   | TO TOBOA   | 5 b. Goylan |
|         | Salave Amit Prakash          | 0_t                  | s.y.osc.   | A.P. Salare |
|         | Pawar Mahendra Rajendra      | B-t                  |            | Mesos       |
|         | Chaudhari Dilip Rasu         | 1B-+                 |            | Dehaudh     |
| 12      | Basul Gorakh Babysi          | 0+                   | TTOSE.     |             |
| 13)     | Bhamare Leena Dilip          | 0+                   | T7.B.A     | N David     |
| 14)     | More Milesh Praclip          | 0+                   |            | - Marlesta: |
| 15      | Borse Narendra Bunsilas      | 0+                   | T.r. BSZ   |             |
|         | Gangurde Prashant Kishor     |                      |            | Poashart    |