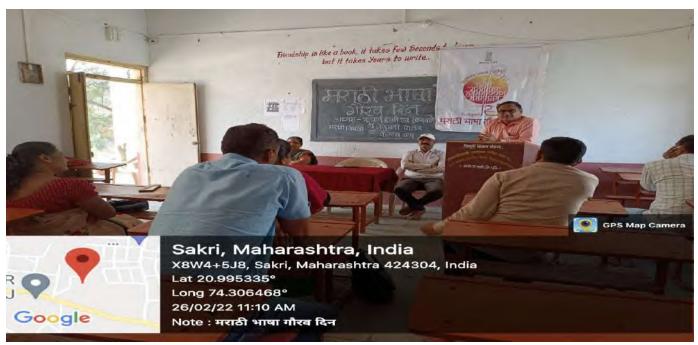

# न्यूनगंड दूर केल्यास यश निश्चित मिळेल

डॉ. भुजबळ : सी. गो. पाटील व विमलबाई पाटील महाविद्यालयात मार्गदर्शन

साक्री, ता. ५ : आपण कठलीही गोष्ट करताना नकारात्मक विचार जास्त करतो. अगदी स्पर्धा परीक्षांची तयारी करतानाही न्यूनगंड उराशी बाळगत असल्याने अपेक्षित यश मिळू शकत नाही. अशावेळी स्पर्धा परीक्षेसोबतच कुठल्याही क्षेत्रात यशस्वी व्हायचे असेल, तर न्यूनगंड दूर करून सकारात्मकतेने सामोरे जा, निश्चित यश मिळेल, असे प्रतिपादन अपर पोलिस अधीक्षक डॉ. राजू भुजबळ यांनी केले.