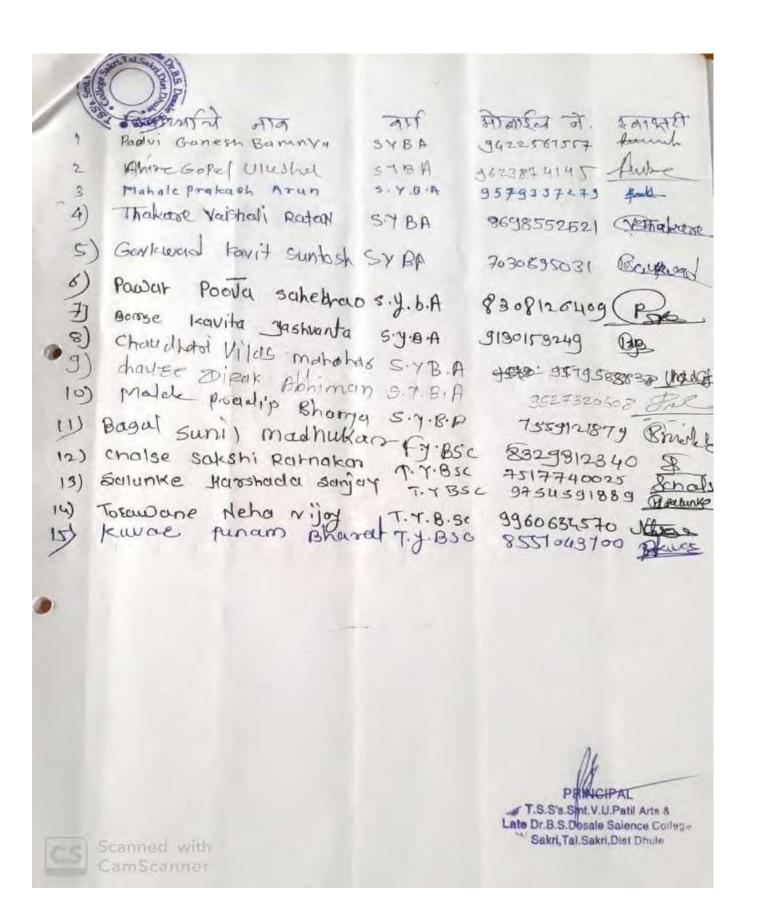

#### **Responses:-**

Kindly refer to the supportive documents attached on the given link.

| Sr.<br>No. | Name of the Activities                                                                    | Student<br>Participants<br>No. | Page<br>No. |
|------------|-------------------------------------------------------------------------------------------|--------------------------------|-------------|
| 1          | International Yoga Day                                                                    | 25                             | 7           |
| 2          | Tree Plantation Programme                                                                 | 15                             | 8           |
| 3          | Kai. Dr. Babasaheb Bhaskar Sadashiv Desale<br>Yanchya Jayanti Nimitta Blood Donation Camp | 28                             | 9-11        |
| 4          | World Youth Day                                                                           | 42                             | 12-15       |
| 5          | One Day NSS Camp                                                                          | 94                             | 16-20       |
| 6          | N.S.S. Unit Inauguration Function                                                         | 45                             | 21-23       |