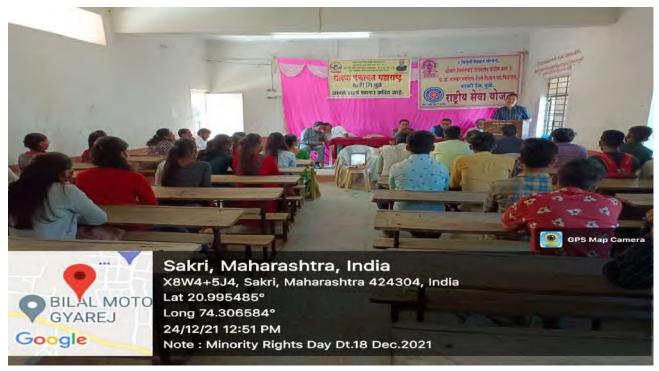

Blood Donation and Blood Group Checking Camp' was Organized in the college campus on the Birth Anniversary of Institute's founder chairman Late Dr. B. S. Desale on 2<sup>nd</sup> August 2019. On that occasion Hon'ble Dr. Mangalatai Desale (Secretary), Professors and Students were present.