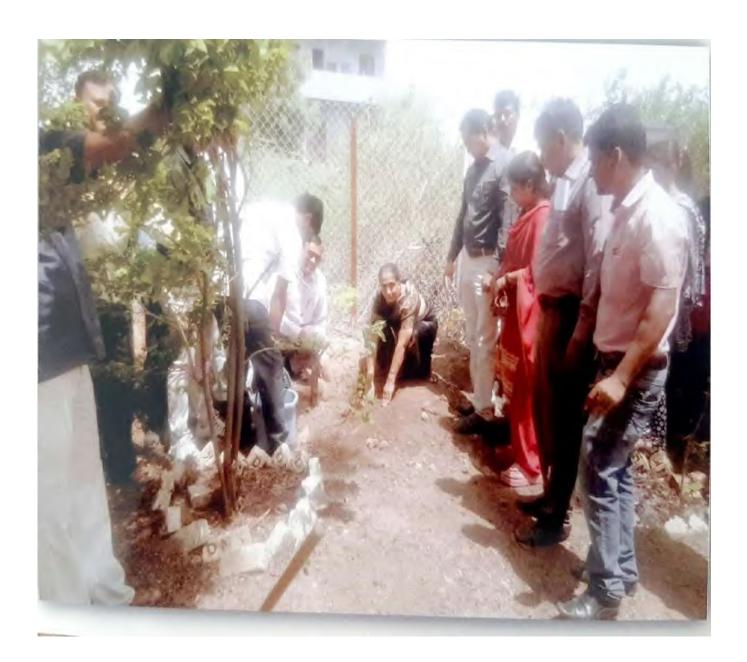

# Tree Plantation on the occasion of Tree Plantation Week by the auspicious hands of Hon'ble Secretary of the Institution Dr. Mangalatai Desale on 1<sup>st</sup> July 2017