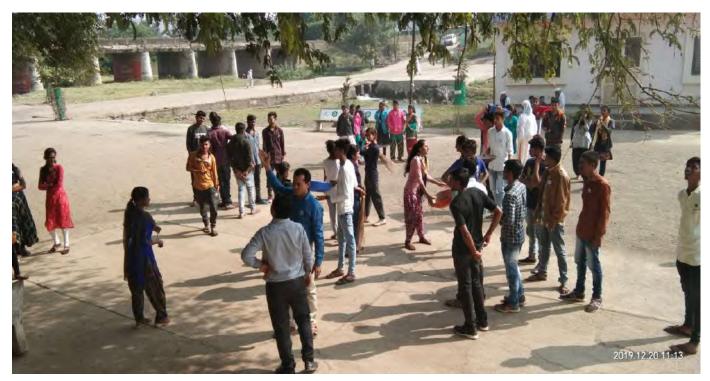

74875 Gran Merkan sunita Rejending 9923431541 T.S.S's.Smt. V.U.Patil Arts & Late Dr.B.S.Desale Salence College Sakri, Tal.Sakri, Dist. Dhule Scanned with CamScanner

Disabled Student Miss. Nilima Kishor Bhadane Inaugurated Special Winter NSS Camp in the presence of NSS District Coordinator Dr. Valmik Adhave, Prin. Dr. P. S. Sonawane and Staff and Students on 18<sup>th</sup> Dec .2019













## Professors of our college planting trees in Shewali village on 19<sup>th</sup> December 2019





### Report

## Prof Dr. B.T. Motale delivering lecture on the topic 'Indian Constitution and National Integrity'



# Report Prin. Dr. P.S. Sonawane guiding NSS volunteers on 19<sup>th</sup> December 2019



Report NSS Volunteers are cleaning Shewali Village on 20<sup>th</sup> December 2019













# Mr. Arun Nerkar is delivering lecture on the topic 'Professional Syllabus and Employment Opportunities' on 20<sup>th</sup> December 2019





Report

Manager of Bank of India, (Sakri Branch) Mr. Jagdish Adagale is delivering lecture on the topic 'Digital Financial Literacy and Banking' on 21<sup>st</sup> December 2019



# Report Prof. Dr. Vijay Desale is delivering lecture on the topic 'Social Media' on 21<sup>st</sup> December 2019



 $\begin{array}{c} Report \\ A \ Rally \ was \ arranged \ in \ Shewali \ Village \ for \ appealing \ villagers \ to \ keep \ village \\ Plastic \ and \ Tobacco \ Free \ on \ 22^{nd} \ December \ 2019. \end{array}$ 





 $Report \\ NSS\ Volunteers\ are\ cleaning\ the\ Graveyard\ of\ Shewali\ village\ for\ the\ removal\ of\ Superstition\ on\ 22^{nd}\