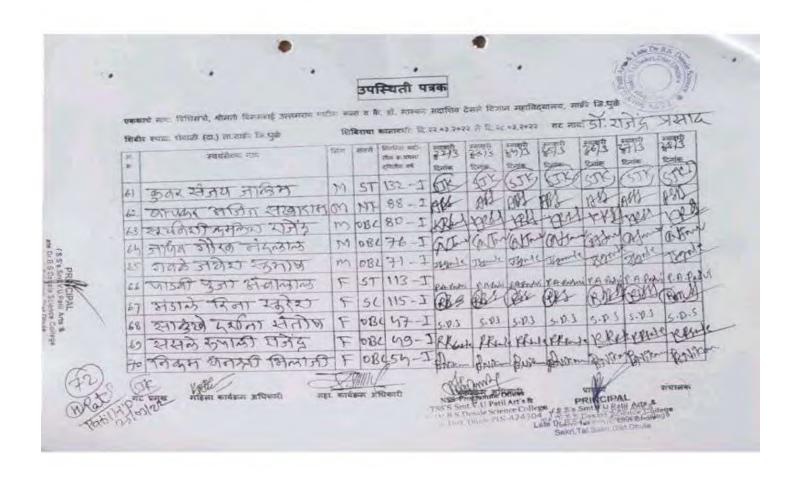

#### **Responses:-**

Kindly refer to the supportive documents attached on the given link.

| Sr.<br>No. | Name of the Activities                                                                    | Student<br>Participants<br>No. | Page<br>No. |
|------------|-------------------------------------------------------------------------------------------|--------------------------------|-------------|
| 1          | International Yoga Day                                                                    | 25                             | 7           |
| 2          | Tree Plantation Programme                                                                 | 15                             | 8           |
| 3          | Kai. Dr. Babasaheb Bhaskar Sadashiv Desale<br>Yanchya Jayanti Nimitta Blood Donation Camp | 28                             | 9-11        |
| 4          | World Youth Day                                                                           | 42                             | 12-15       |
| 5          | One Day NSS Camp                                                                          | 94                             | 16-20       |
| 6          | N.S.S. Unit Inauguration Function                                                         | 45                             | 21-23       |