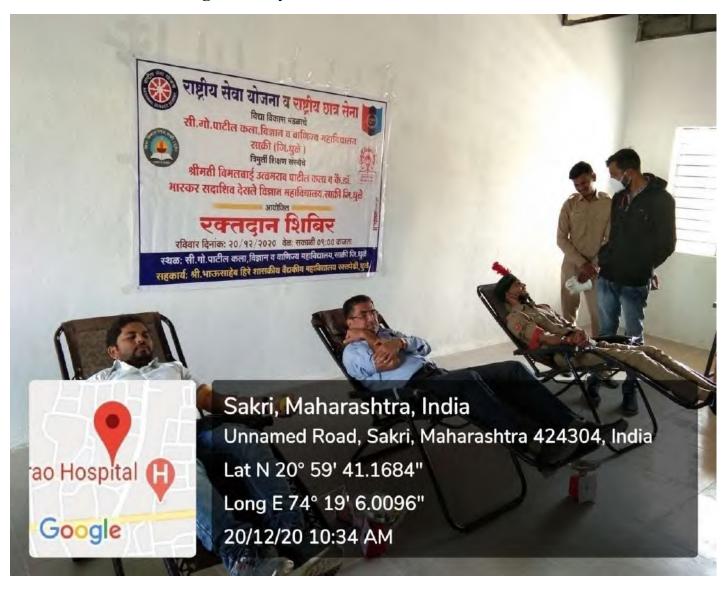

# On the Birth Anniversary of Dr. B.S. Desale (Founder Chairman) Blood Donation Camp was arranged by our and Hire Medical College, Dhule on 4<sup>th</sup>

### August 2017

Date-04/08/2017

cadenic Year - 2012-18

व ने.डा. आ ता देश विमान महाविधाएय व डम आजवाहेब हिरे

वैद्यकीय मराविद्यालय कुळे यांच्या संयुक्त विद्यमाने रक्तागर तपालणी

|         |                              | +121)121 12 25 05111 | 4111       | -           |
|---------|------------------------------|----------------------|------------|-------------|
| a. 110. | Name of the students         | Blood group          |            | -           |
| 13      | Pawar suresh Khima           | -45                  |            | - Bartieles |
| 23      | Shevalle Dhyaneshawur Jangle | . A+                 | -4-        | Gaishaute   |
| 3)      | Thakare Krishana Rajendra    | g_+                  | -u_        | - Whike     |
| 40      | Pawara Rakesh Mansing        | 0.+                  | TY.OA.     | - Burn Rame |
| 5)      | Borse Bhushan Gopichand      | 0-+                  | S. Y. BSC. | Chartaie    |
| 4)      | Dabale Stresh swami          | B+                   | S.Y.B.A .  | Solule.     |
| >>      | Bhamare Harshal Girdian      | B+                   | 77.B.A.    | Hallamox    |
| 8)      | Goylcar Sharad Bhafy-        | 8+                   | TO TOBOA   | 5 b. Goylan |
|         | Salave Amit Prakash          | 0_t                  | s.y.osc.   | A.P. Salare |
|         | Pawar Mahendra Rajendra      | B-t                  |            | Mesos       |
|         | Chaudhari Dilip Rasu         | 1B-+                 |            | Dehaudh     |
| 12      | Basul Gorakh Babysi          | 0+                   | TTOSE.     |             |
| 13)     | Bhamare Leena Dilip          | 0+                   | T7.B.A     | N David     |
| 14)     | More Milesh Praclip          | 0+                   |            | - Marlesta: |
| 15      | Borse Narendra Bunsilas      | 0+                   | T.r. BSZ   |             |
|         | Gangurde Prashant Kishor     |                      |            | Poashart    |