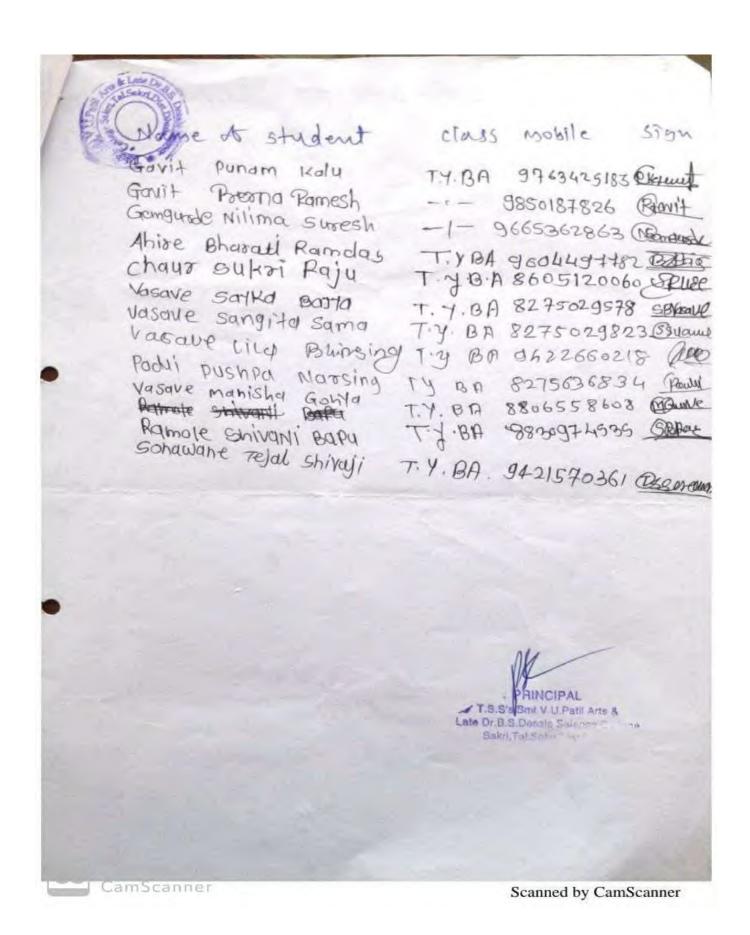

Blood Donation and Blood Group Checking Camp' was Organized in the college campus on the Birth Anniversary of Institute's founder chairman Late Dr. B. S. Desale on 2<sup>nd</sup> August 2019. On that occasion Hon'ble Dr. Mangalatai Desale (Secretary), Professors and Students were present.