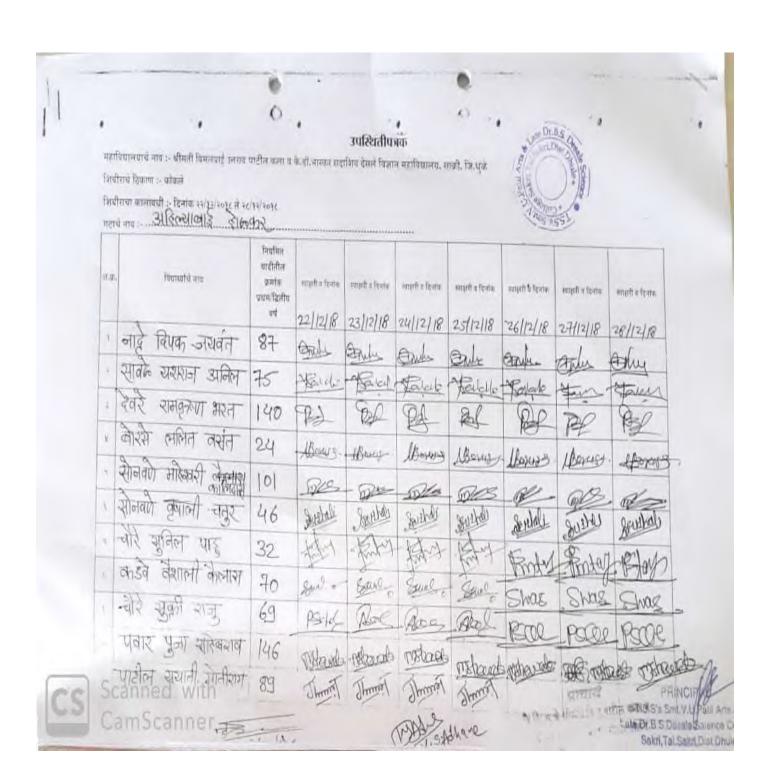

#### आंतरराष्ट्रीय युवा दिन अहवाल,२०१८

प्रति, मा जिल्हा कार्यक्रम अधिकारी सो। जिल्हा एक्स प्रतिबंधक व नियंत्रण पयक, धुळे

> विषय:- <mark>आंतरराष्ट्रीय युवा दिन</mark> कार्यक्रमाचा अहवाल सावर करणेवाबत

मा महोदय,

**C3** 

COL

वरिल विषयास अनुसरुन आपणास अहवाल सादर करतो की आय सी टी, विभाग ग्रामिण रुग्णालय साकी व विमलवाई उत्तमराव पाटील महाविदयालय साकी जि. खुळे बांच्या संयुक्त सहभागाने आंतरराष्ट्रीय युवा दिनानिमीत्ताने कार्यक्रमाणे जायोजन करण्यात आले

या कार्यक्रमात समुपदेशक थी योगेश नांडे यांनी एच आय जो एक्स या आजाराची व १०९० टोल फी क्रमांकाविषयी माहिती देण्यात आली. तसेच पॉस्टर प्रदर्शन व शपथ बाचनाचा कार्यक्रम करण्यात आले.

तसेच सदर कार्यक्रमास विमलवाई उल्लमराव पाटील महाविद्यालयाचे प्राचार्य डॉ.पी.एस.सोनवचे ,एन.एस.एस.चे प्रमुख प्रा.गुलावसिंग पावरा व एन.एस.एस.चे सहा प्रमुख प्रा.पंजाबी मॅडम व प्रा.पाटील मॅडम व विदवाची उपस्थित होते