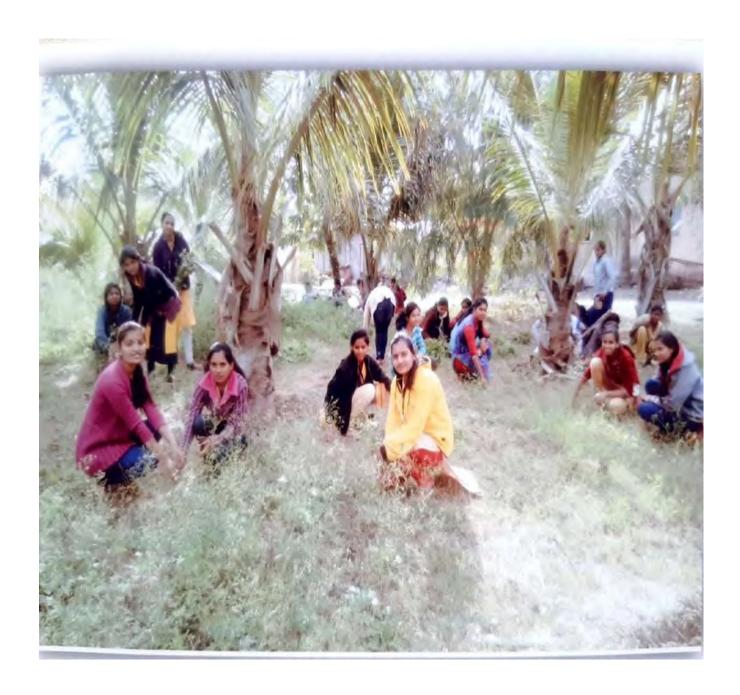

# Tree Plantation on the occasion of Tree Plantation Week by the auspicious hands of Hon'ble Secretary of the Institution Dr. Mangalatai Desale on 1<sup>st</sup> July 2017