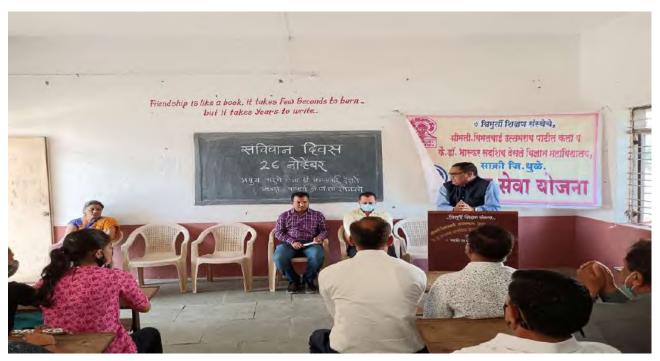

#### आंतरराष्ट्रीय युवा दिन अहवाल,२०१८

प्रति, मा जिल्हा कार्यक्रम अधिकारी सो। जिल्हा एक्स प्रतिबंधक व नियंत्रण पयक, धुळे

> विषय:- <mark>आंतरराष्ट्रीय युवा दिन</mark> कार्यक्रमाचा अहवाल सावर करणेवाबत

मा महोदय,

**C3** 

COL

वरिल विषयास अनुसरुन आपणास अहवाल सादर करतो की आय सी टी, विभाग ग्रामिण रुग्णालय साकी व विमलवाई उत्तमराव पाटील महाविदयालय साकी जि. खुळे बांच्या संयुक्त सहभागाने आंतरराष्ट्रीय युवा दिनानिमीत्ताने कार्यक्रमाणे जायोजन करण्यात आले

या कार्यक्रमात समुपदेशक थी योगेश नांडे यांनी एच आय जो एक्स या आजाराची व १०९० टोल फी क्रमांकाविषयी माहिती देण्यात आली. तसेच पॉस्टर प्रदर्शन व शपथ बाचनाचा कार्यक्रम करण्यात आले.

तसेच सदर कार्यक्रमास विमलवाई उल्लमराव पाटील महाविद्यालयाचे प्राचार्य डॉ.पी.एस.सोनवचे ,एन.एस.एस.चे प्रमुख प्रा.गुलावसिंग पावरा व एन.एस.एस.चे सहा प्रमुख प्रा.पंजाबी मॅडम व प्रा.पाटील मॅडम व विदवाची उपस्थित होते