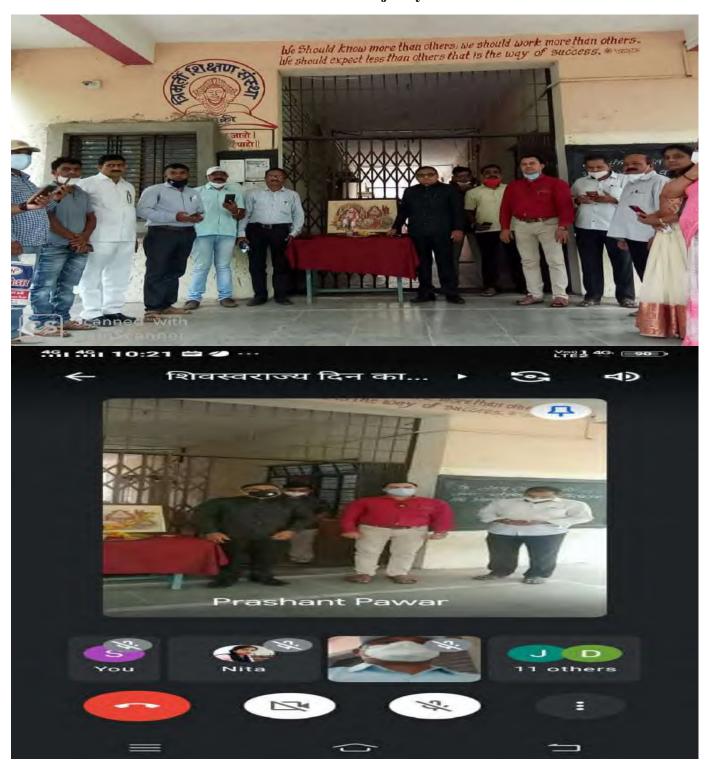

## In Special Winter NSS Camp, the area after cleaning the campus by NSS Volunteers on 24 Dec. 2018

## NSS Programme Officer with Participants NSS Volunteers In Special Winter NSS Camp 28/12/2018