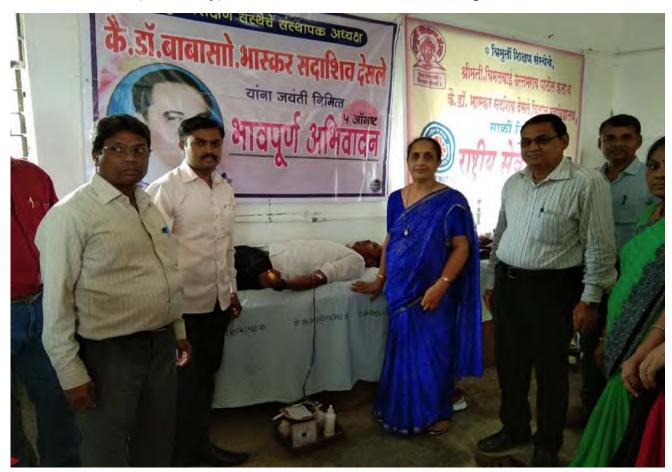

# On the Birth Anniversary of Dr. B.S. Desale (Founder Chairman) Blood Donation Camp was arranged by our and Hire Medical College, Dhule on 4<sup>th</sup>

### August 2017

Date-04/08/2017

cadenic Year - 2012-18

व ने.डा. आ ता देश विमान महाविधाएय व डम आजवाहेब हिरे

वैद्यकीय मराविद्यालय कुळे यांच्या संयुक्त विद्यमाने रक्तागर तपालणी

|         |                              | +121)121 12 25 05111 | 4111       | -           |
|---------|------------------------------|----------------------|------------|-------------|
| a. 110. | Name of the students         | Blood group          |            | -           |
| 13      | Pawar suresh Khima           | -45                  |            | - Bartieles |
| 23      | Shevalle Dhyaneshawur Jangle | . A+                 | -4-        | Gaishaute   |
| 3)      | Thakare Krishana Rajendra    | g_+                  | -u_        | - Whike     |
| 40      | Pawara Rakesh Mansing        | 0.+                  | TY.OA.     | - Burn Rame |
| 5)      | Borse Bhushan Gopichand      | 0-+                  | S. Y. BSC. | Chartaie    |
| 4)      | Dabale Stresh swami          | B+                   | S.Y.B.A .  | Solule.     |
| >>      | Bhamare Harshal Girdian      | B+                   | 77.B.A.    | Hallamox    |
| 8)      | Goylcar Sharad Bhafy-        | 8+                   | TO TOBOA   | 5 b. Goylan |
|         | Salave Amit Prakash          | 0_t                  | s.y.osc.   | A.P. Salare |
|         | Pawar Mahendra Rajendra      | B-t                  |            | Mesos       |
|         | Chaudhari Dilip Rasu         | 1B-+                 |            | Dehaudh     |
| 12      | Basul Gorakh Babysi          | 0+                   | TTOSE.     |             |
| 13)     | Bhamare Leena Dilip          | 0+                   | T7.B.A     | N David     |
| 14)     | More Milesh Praclip          | 0+                   |            | - Marlesta: |
| 15      | Borse Narendra Bunsilas      | 0+                   | T.r. BSZ   |             |
|         | Gangurde Prashant Kishor     |                      |            | Poashart    |