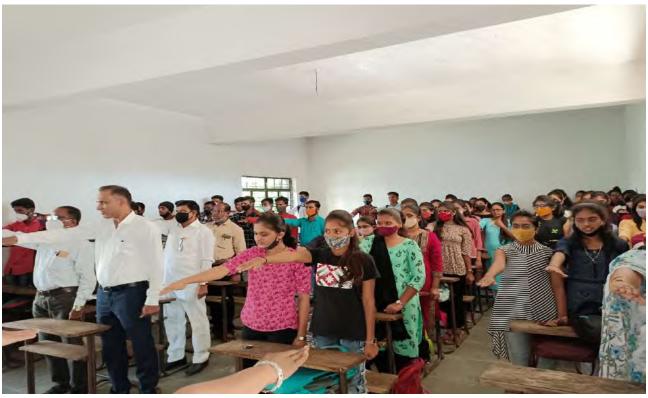

िक्षण संस्थेच्या त्रिमूर्ती सचिव डॉ. मंगला देसले यांच्या मार्गदर्शनाखाली झालेल्या लसीकरण शिविरात २६ विद्यार्थ्यांना लस देण्यात आली. कंळबीर प्राथमिक आरोग्य केंद्राचे वैद्यकीय अधिकारी डॉ. आशतोष साळुंखे. आरोग्यसेवक जी. एस. मारनर, सागर कोळी व प्रियंका पवार यांनी लसीकरण शिविरात सहभाग घेतला. प्राचार्य डॉ. पी. एस. सोनवणे. रासेयो कार्यक्रम अधिकारी डॉ. शरद सोनवणे, विद्यार्थी कल्याण अधिकारी प्रा. दिनकर पाटील. क्रीडा संचालक प्रा. अशोक भदाणे. महिला कार्यक्रमाधिकारी करुणा अहिरे, सहाय्यक कार्यक्रम अधिकारी डॉ. जहागीरदार, साळुंके आदी उपस्थित होते.

Prin. Dr. S. Sonawane and Staff is worshipping the Portrait of Sardar Vallabhbhai Patel on the Birth Anniversary on 31<sup>st</sup> October 2021



Prin. Dr. S. Sonawane delivering Lecture on the Occasion of Constitution Day on 26<sup>th</sup> November 2021







Main Edition | 2021-11-27 | Page- 2 epaper.tarunbharatjalgaon.com

## गाव शिवार वार्ता...

देसले महाविद्यालयात संविधान दिन साजरा



नवापूर: साक्री येथील श्रीमती विमलबाई उत्तमराव पाटील कला व कै. डॉ.भास्कर सदाशिव देसले विज्ञान महाविद्यालयाच्या राष्ट्रीय सेवा योजना एकक अंतर्गत २६ नोव्हेंबर हा संविधान दिवस साजरा करण्यात आला. कार्यक्रमास प्रमुख पाहुणे म्हणून उपस्थित असलेल्या त्रिमुर्ती शिक्षण संस्थेच्या सचिव डॉ.मंगलाताई देसले यांनी उपस्थित विद्यार्थ्यांना संविधान दिनाच्या शुभेच्छा देऊन सर्वांनी संविधानिक नीतिमूल्यांचे संवर्धन व त्यानुसार आचरण करण्याचे आवाहन केले. कार्यक्रमाच्या अध्यक्षस्थानी असलेले महाविद्यालयाचे प्राचार्य डॉ. पी.एस.सोनवणे यांनी सर्व विद्यार्थ्यांना संविधानिक प्रतिबद्धतेसंबंधी मार्गदर्शन करून सर्वांनी कोरोना प्रतिबंधक लस घेण्याचे व मतदार यादीत नावनोंदणी करण्याचे आवाहन केले.