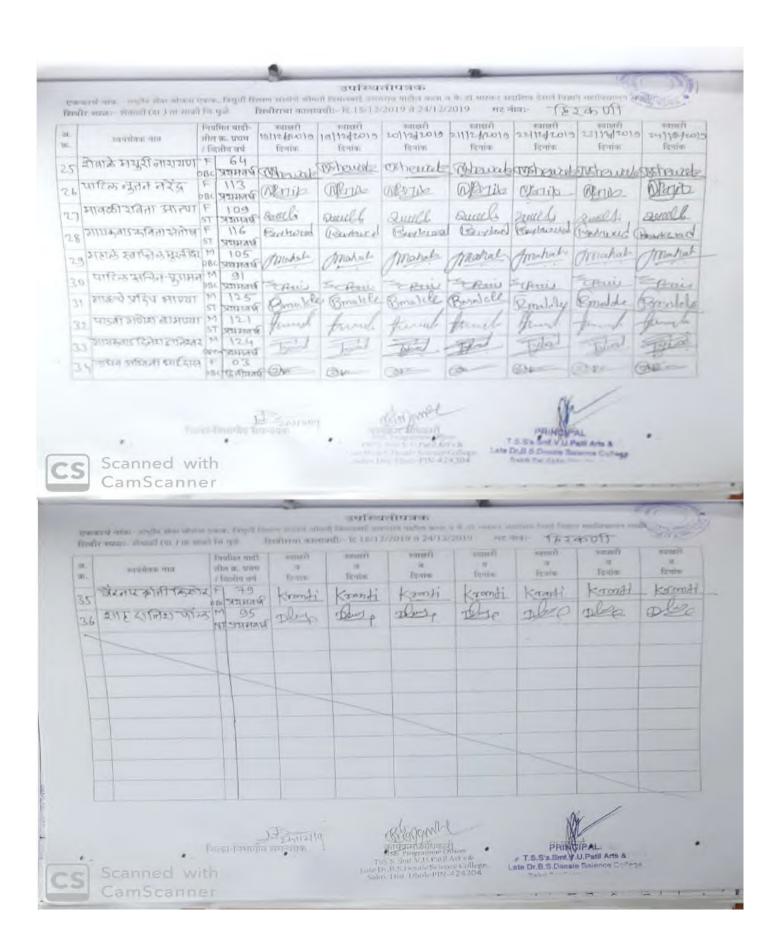

### August 2017

Date-04/08/2017

cadenic Year - 2012-18

व ने.डा. आ ता देश विमान महाविधाएय व डम आजवाहेब हिरे

वैद्यकीय मराविद्यालय कुळे यांच्या संयुक्त विद्यमाने रक्तागर तपालणी

|         |                              | +121)121 12 25 05111 | 4111       | -           |
|---------|------------------------------|----------------------|------------|-------------|
| a. 110. | Name of the students         | Blood group          |            | -           |
| 13      | Pawar suresh Khima           | -45                  |            | - Bartieles |
| 23      | Shevalle Dhyaneshawur Jangle | . A+                 | -4-        | Gaishaute   |
| 3)      | Thakare Krishana Rajendra    | g_+                  | -u_        | - Whike     |
| 40      | Pawara Rakesh Mansing        | 0.+                  | TY.OA.     | - Burn Rame |
| 5)      | Borse Bhushan Gopichand      | 0-+                  | S. Y. BSC. | Chartaie    |
| 4)      | Dabale Stresh swami          | B+                   | S.Y.B.A .  | Solule.     |
| >>      | Bhamare Harshal Girdian      | B+                   | 77.B.A.    | Hallamox    |
| 8)      | Goylcar Sharad Bhafy-        | 8+                   | TO TOBOA   | 5 b. Goylan |
|         | Salave Amit Prakash          | 0_t                  | s.y.osc.   | A.P. Salare |
|         | Pawar Mahendra Rajendra      | B-t                  |            | Mesos       |
|         | Chaudhari Dilip Rasu         | 1B-+                 |            | Dehaudh     |
| 12      | Basul Gorakh Babysi          | 0+                   | TTOSE.     |             |
| 13)     | Bhamare Leena Dilip          | 0+                   | T7.B.A     | N David     |
| 14)     | More Milesh Praclip          | 0+                   |            | - Marlesta: |
| 15      | Borse Narendra Bunsilas      | 0+                   | T.r. BSZ   |             |
|         | Gangurde Prashant Kishor     |                      |            | Poashart    |

| - 1       |                       |         | •                 |                     |
|-----------|-----------------------|---------|-------------------|---------------------|
| 1)) Nana  | the Dipak Jaywant     | 0 +     | T.Y.BSZ           | Djoube              |
| 18) Gano  | ourde Chefan prakash  | 0+      | T. Y. 85c.        |                     |
| 19) Nan   | dre Hardik Anil       | -A-+    | T.Y.BSC.          | Henria              |
| 20) Chau  | dhari Pravin Phyanes  | hwar B+ | 5. Y.BSC.         |                     |
| 21) Khair | rnar Robit Rojarum    | 9.+     |                   | KRB.                |
| 22) Tha   | kare Mayor Ani)       | '-A+    | SY. ASC.          |                     |
| 25) Nik   | cam Brancy; Uddhar    | -A+     | T.Y.B.A .         | Makam               |
| 24) Son   | awane Pratibha Rajen  | dry o.t |                   | Procetibhq-         |
| 25) Bor   | se Makesh Bapu-       | 0.+     | T.Y.b.A.          | MBoxee              |
| 26) Prof  | Manish W. Patil       | -A-+-   | Mary The State of |                     |
| 2)) Prof  | . Nilesh B. Melichela | r · •+  | -u_               | Smal                |
|           | Gulubsing J. Pawara   |         |                   | Loun                |
| B         |                       |         | N.                | 7                   |
| 20000     | ी रे कि अपरीत कर      |         | r.s.s's Smi       | PAL<br>Patil Arts & |
| ( p. c    | D. )                  |         | sakri, Tal Sakri  | . Dist.Dhule        |
| 100       | ी व भारत के लेके      |         | - 150             |                     |
| - 300     | Control of the        |         |                   |                     |
|           |                       | -       | 1 T 1 W           | 1 30170 =           |
|           |                       |         |                   |                     |
|           |                       |         |                   |                     |