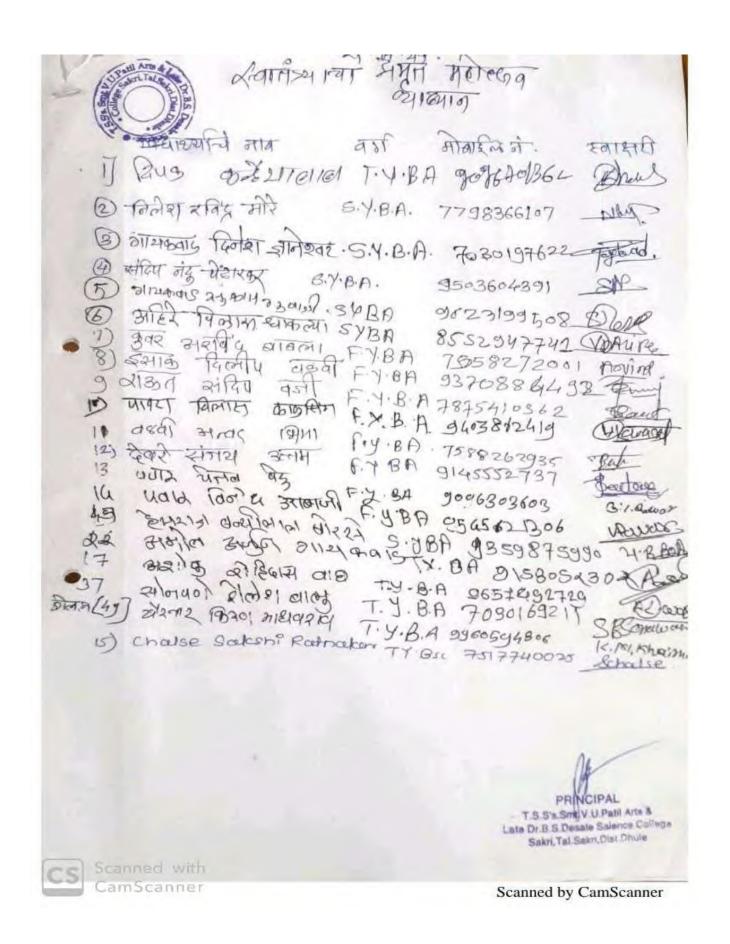

### August 2017

Date-04/08/2017

cadenic Year - 2012-18

व ने.डा. आ ता देश विमान महाविधाएय व डम आजवाहेब हिरे

वैद्यकीय मराविद्यालय कुळे यांच्या संयुक्त विद्यमाने रक्तागर तपालणी

|         |                              | +121)121 12 25 05111 | 4111       | -           |
|---------|------------------------------|----------------------|------------|-------------|
| a. 110. | Name of the students         | Blood group          |            | -           |
| 13      | Pawar suresh Khima           | -45                  |            | - Bartieles |
| 23      | Shevalle Dhyaneshawur Jangle | . A+                 | -4-        | Gaishaute   |
| 3)      | Thakare Krishana Rajendra    | g_+                  | -u_        | - Whike     |
| 40      | Pawara Rakesh Mansing        | 0.+                  | TY.OA.     | - Burn Rame |
| 5)      | Borse Bhushan Gopichand      | 0-+                  | S. Y. BSC. | Chartaie    |
| 4)      | Dabale Stresh swami          | B+                   | S.Y.B.A .  | Solule.     |
| >>      | Bhamare Harshal Girdian      | B+                   | 77.B.A.    | Hallamox    |
| 8)      | Goylcar Sharad Bhafy-        | 8+                   | TO TOBOA   | 5 b. Goylan |
|         | Salave Amit Prakash          | 0_t                  | s.y.osc.   | A.P. Salare |
|         | Pawar Mahendra Rajendra      | B-t                  |            | Mesos       |
|         | Chaudhari Dilip Rasu         | 1B-+                 |            | Dehaudh     |
| 12      | Basul Gorakh Babysi          | 0+                   | TTOSE.     |             |
| 13)     | Bhamare Leena Dilip          | 0+                   | T7.B.A     | N David     |
| 14)     | More Milesh Praclip          | 0+                   |            | - Marlesta: |
| 15      | Borse Narendra Bunsilas      | 0+                   | T.r. BSZ   |             |
|         | Gangurde Prashant Kishor     |                      |            | Poashart    |

| - 1       |                       |         | •                 |                     |
|-----------|-----------------------|---------|-------------------|---------------------|
| 1)) Nana  | the Dipak Jaywant     | 0 +     | T.Y.BSZ           | Djoube              |
| 18) Gano  | ourde Chefan prakash  | 0+      | T. Y. 85c.        |                     |
| 19) Nan   | dre Hardik Anil       | -A-+    | T.Y.BSC.          | Henria              |
| 20) Chau  | dhari Pravin Phyanes  | hwar B+ | 5. Y.BSC.         |                     |
| 21) Khair | rnar Robit Rojarum    | 9.+     |                   | KRB.                |
| 22) Tha   | kare Mayor Ani)       | '-A+    | SY. ASC.          |                     |
| 25) Nik   | cam Brancy; Uddhar    | -A+     | T.Y.B.A .         | Makam               |
| 24) Son   | awane Pratibha Rajen  | dry o.t |                   | Procetibhq-         |
| 25) Bor   | se Makesh Bapu-       | 0.+     | T.Y.b.A.          | MBoxee              |
| 26) Prof  | Manish W. Patil       | -A-+-   | Mary The State of |                     |
| 2)) Prof  | . Nilesh B. Melichela | r · •+  | -u_               | Smal                |
|           | Gulubsing J. Pawara   |         |                   | Loun                |
| B         |                       |         | N.                | 7                   |
| 20000     | ी रे कि अपरीत कर      |         | r.s.s's Smi       | PAL<br>Patil Arts & |
| ( p. c    | D. )                  |         | sakri, Tal Sakri  | . Dist.Dhule        |
| 100       | ी व भारत के लेके      |         | - 150             |                     |
| - 300     | Control of the        |         |                   |                     |
|           |                       | -       | 1 T 1 W           | 1 30170 =           |
|           |                       |         |                   |                     |
|           |                       |         |                   |                     |