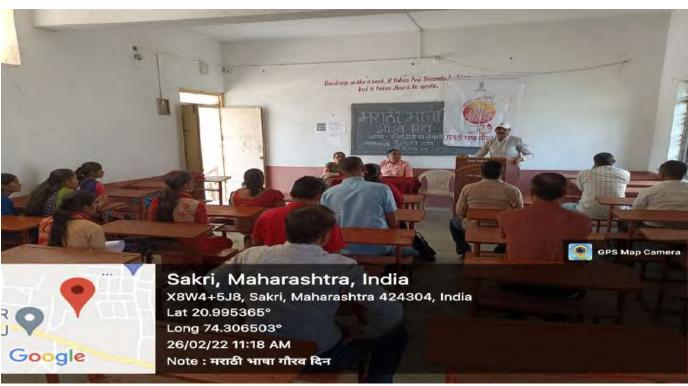

# न्यूनगंड दूर केल्यास यश निश्चित मिळेल

डॉ. भुजबळ : सी. गो. पाटील व विमलबाई पाटील महाविद्यालयात मार्गदर्शन

साक्री, ता. ५ : आपण कठलीही गोष्ट करताना नकारात्मक विचार जास्त करतो. अगदी स्पर्धा परीक्षांची तयारी करतानाही न्यूनगंड उराशी बाळगत असल्याने अपेक्षित यश मिळू शकत नाही. अशावेळी स्पर्धा परीक्षेसोबतच कुठल्याही क्षेत्रात यशस्वी व्हायचे असेल, तर न्यूनगंड दूर करून सकारात्मकतेने सामोरे जा, निश्चित यश मिळेल, असे प्रतिपादन अपर पोलिस अधीक्षक डॉ. राजू भुजबळ यांनी केले.