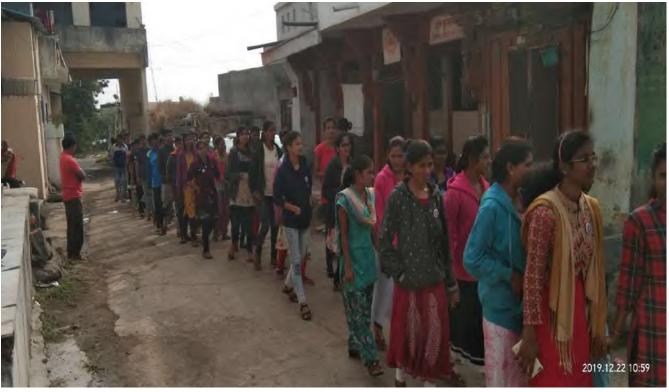

teers on 19<sup>th</sup> December 2019



Report NSS Volunteers are cleaning Shewali Village on 20<sup>th</sup> December 2019













# Mr. Arun Nerkar is delivering lecture on the topic 'Professional Syllabus and Employment Opportunities' on 20<sup>th</sup> December 2019





Report

Manager of Bank of India, (Sakri Branch) Mr. Jagdish Adagale is delivering lecture on the topic 'Digital Financial Literacy and Banking' on 21<sup>st</sup> December 2019



# Report Prof. Dr. Vijay Desale is delivering lecture on the topic 'Social Media' on 21<sup>st</sup> December 2019



 $\begin{array}{c} Report \\ A \ Rally \ was \ arranged \ in \ Shewali \ Village \ for \ appealing \ villagers \ to \ keep \ village \\ Plastic \ and \ Tobacco \ Free \ on \ 22^{nd} \ December \ 2019. \end{array}$ 





 $Report \\ NSS\ Volunteers\ are\ cleaning\ the\ Graveyard\ of\ Shewali\ village\ for\ the\ removal\ of\ Superstition\ on\ 22^{nd}\ December\ 2019.$ 





Prof. D. L. Patil delivering lecture on the topic 'Removal of Superstitions' on 23<sup>rd</sup>
December 2019



### **Awareness about HIV AIDS on 23 December 2019**



## **Conducting HIV Test of the Students on 23<sup>rd</sup> December 2019**





## Survey of Outside School Students on 23<sup>rd</sup> December 2019



NSS Volunteers Performing the play on the Addiction at Shewali Village on 23<sup>rd</sup>
December 2019



#### Report

Felicitation of TSS's Hon'ble Secretary Dr. Mangalatai Desale in Valedictory Function of Special Winter NSS Camp, Shewali in the presence of Dr. Sachin Nandre, Prin. Dr. P.S.Sonawane etc. on

### 24<s