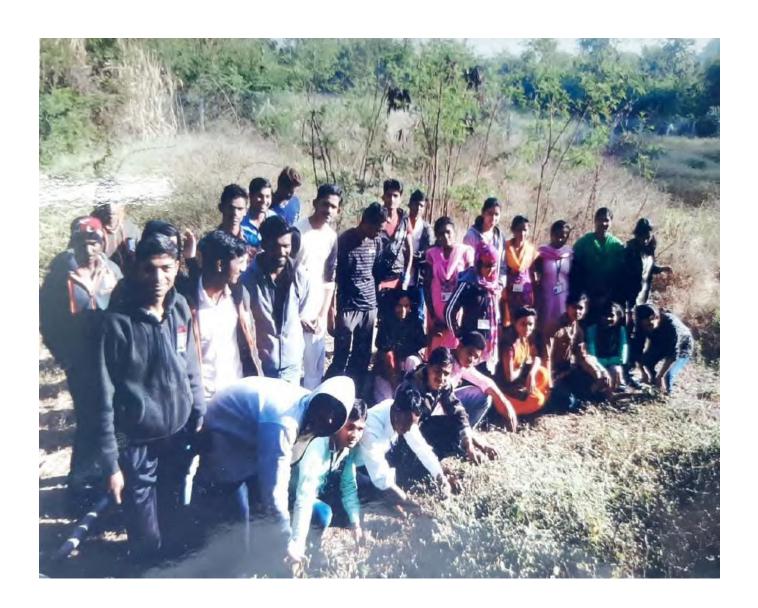

|              |          |              |                    |

Prin. Dr. P.S. Sonawane, Staff and Students were present for the Celebration of 'Youth Day' in Collaboration with our College and Rural Hospital, Sakri on 7 Oct. 2018







Disabled Student Rovin Gavit is expressing his views on the Occasion of Inauguration of Special Winter NSS Camp in the presence of Hon'ble Dr. Mangalatai Desale (Secretary), Adv. Sharad Bhamare, Prin. Dr. P. S. Sonawane and staff on 22 Dec.2018



## Tree Plantation at Nagai Temple by the Priest of Nagai trust, Prin. Dr. P.S. Sonawane, Professor and Students on 12/10/2018



## NSS Volunteers Cleaning the Surrounding during the Special Winter NSS Camp on 24 Dec. 2018



## In Special Winter NSS Camp, the area after cleaning the campus by NSS Volunteers on 24 Dec. 2018



## NSS Programme Officer with Participants NSS Volunteers In Special Winter NSS Camp 28/12/2018





#### उपस्थितीकाक

उपस्थितीपञ्चाः महावियान्यीयं नाव :- श्रीमती विमानवार् जनमव वाटीन कमा व के. छ. सारका संवाधित इसमें विज्ञान महाविधालय, साझी. जि. एक

शिबीराचे दिवाण :- कोबले

भिनीसमा कानावधी :- दिनाक दुश्चान्यक से स्टेरिश्चान्यक गटाचे नाम :- जिली स्टेरिश



| 25.00 | Fearant d are          | नियमित<br>पार्वतिन<br>जनाज<br>प्रथमित्रतीय<br>वर्ष | 22/12/18  | 23/12/18 | unique in throton | 25/72/18 | recept in the state of the stat | 24/12/18 | -28/12/16 |
|-------|------------------------|----------------------------------------------------|-----------|----------|-------------------|--------