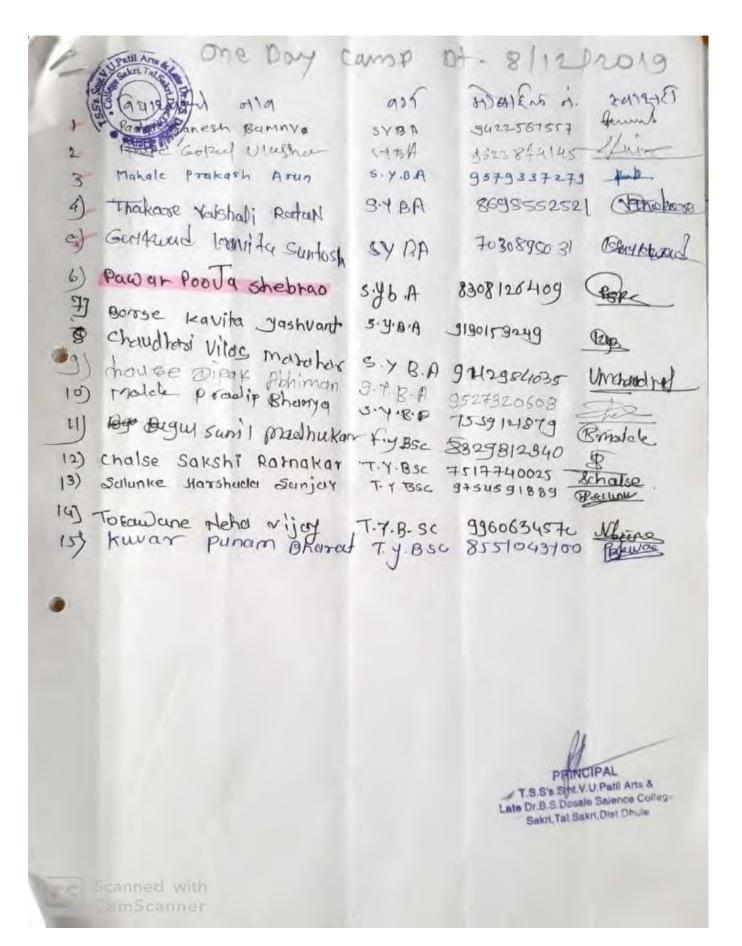

#### **Responses:-**

Kindly refer to the supportive documents attached on the given link.

| Sr.<br>No. | Name of the Activities                                                                    | Student<br>Participants<br>No. | Page<br>No. |
|------------|-------------------------------------------------------------------------------------------|--------------------------------|-------------|
| 1          | International Yoga Day                                                                    | 25                             | 7           |
| 2          | Tree Plantation Programme                                                                 | 15                             | 8           |
| 3          | Kai. Dr. Babasaheb Bhaskar Sadashiv Desale<br>Yanchya Jayanti Nimitta Blood Donation Camp | 28                             | 9-11        |
| 4          | World Youth Day                                                                           | 42                             | 12-15       |
| 5          | One Day NSS Camp                                                                          | 94                             | 16-20       |
| 6          | N.S.S. Unit Inauguration Function                                                         | 45                             | 21-23       |