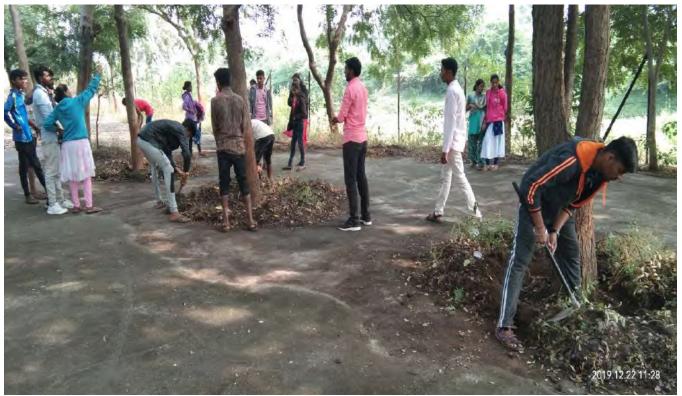

# Tree Plantation on the occasion of Tree Plantation Week by the auspicious hands of Hon'ble Secretary of the Institution Dr. Mangalatai Desale on 1<sup>st</sup> July 2017