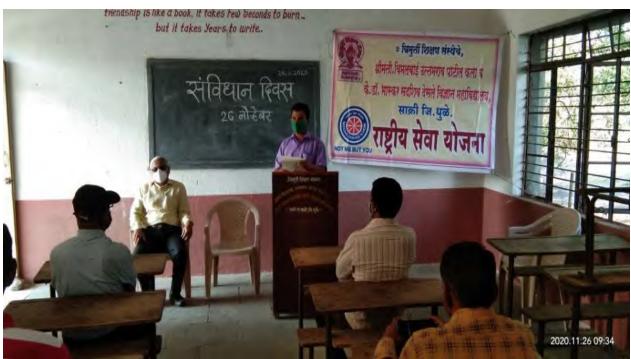

| 4 6 7 |          |               |         |         |
|-------|----------|---------------|---------|---------|
| 2214  | The same | Plantat       |         |         |
| 13133 | 166      | PICHOTIA #    | 3 Pha   | Intrach |
|       | 1007     | 1 2 2 1 1 201 | 3 4 4 3 | ANDAN   |