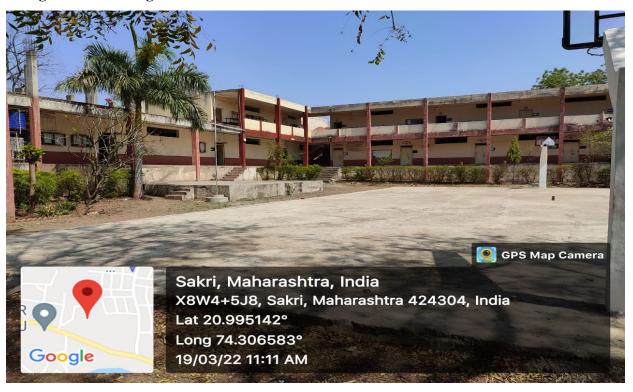

### Trimurti Shikshan Sanstha's

| Smt. | Vimalbai Uttamrao Patil Arts and Late Dr. Bhaskar Sadashiv Desa | ıle |
|------|-----------------------------------------------------------------|-----|
|      | Science College, Sakri Tal- Sakri Dist- Dhule (MS)              |     |

4.1.1 - The Institution has adequate infrastructure and physical facilities for teaching- learning. viz., classrooms, laboratories, computing equipment etc.

P.T.O.

**Entrance of the College.** 



#### **Important Committees**



#### **College Main Building**



# The Principal's Office



अंतर्गत दर्जा सुधार कक्ष (IQAC Cell)



#### प्राध्यापक दालन (Staff Room)





# कार्यालय (Office)







## Computer Lab.





# **Library Office**





## **Reading Room**





Classroom with full ventilation, power saving Lights and Fans.



#### **ICT Room**





### Water Catching System from the Roof.



Ladies Room Under CCTV Surveillance



#### **College Canteen**



#### Ramp



#### **Basket Ball Court**



# पुरुष शौचालय (Gents Toilet)



#### Auditorium hall is under Construction.









### **Parking Zone**



# Thank You