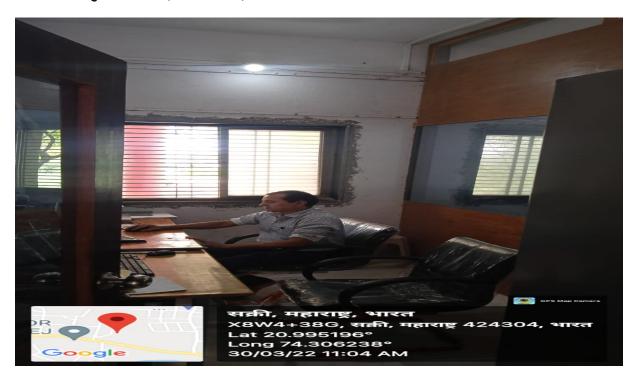

### Trimurti Shikshan Sanstha's

| Smt. | Vimalbai Uttamrao Patil Arts and Late Dr. Bhaskar Sadashiv Desa | ıle |
|------|-----------------------------------------------------------------|-----|
|      | Science College, Sakri Tal- Sakri Dist- Dhule (MS)              |     |

4.1.1 - The Institution has adequate infrastructure and physical facilities for teaching- learning. viz., classrooms, laboratories, computing equipment etc.

P.T.O.

**Entrance of the College.** 



#### **Important Committees**



#### **College Main Building**



# The Principal's Office



अंतर्गत दर्जा सुधार कक्ष (IQAC Cell)



#### प्राध्यापक दालन (Staff Room)





# कार्यालय (Office)







## Computer Lab.





# **Library Office**





## **Reading Room**





Classroom with full ventilation, power saving Lights and Fans.



#### **ICT Room**





### Water Catching System from the Roof.



Ladies Room Under CCTV Surveillance



#### **College Canteen**



#### Ramp



#### **Basket Ball Court**



# पुरुष शौचालय (Gents Toilet)



#### Auditorium hall is under Construction.









### **Parking Zone**



# Thank You