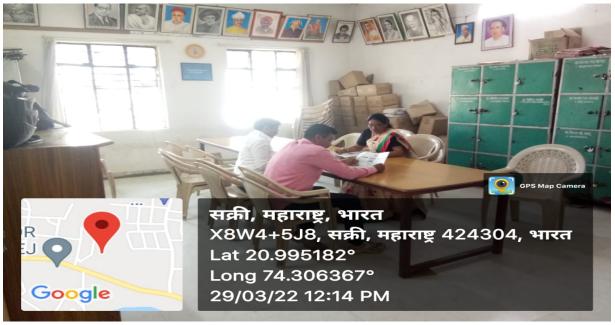

### Trimurti Shikshan Sanstha's

| Smt. | Vimalbai Uttamrao Patil Arts and Late Dr. Bhaskar Sadashiv Desa | ıle |
|------|-----------------------------------------------------------------|-----|
|      | Science College, Sakri Tal- Sakri Dist- Dhule (MS)              |     |

4.1.1 - The Institution has adequate infrastructure and physical facilities for teaching- learning. viz., classrooms, laboratories, computing equipment etc.

P.T.O.

**Entrance of the College.** 



#### **Important Committees**



#### **College Main Building**



# The Principal's Office



अंतर्गत दर्जा सुधार कक्ष (IQAC Cell)



#### प्राध्यापक दालन (Staff Room)





# कार्यालय (Office)







## Computer Lab.





# **Library Office**





## **Reading Room**





Classroom with full ventilation, power saving Lights and Fans.



#### **ICT Room**





### Water Catching System from the Roof.



Ladies Room Under CCTV Surveillance



#### **College Canteen**



#### Ramp



#### **Basket Ball Court**



# पुरुष शौचालय (Gents Toilet)



#### Auditorium hall is under Construction.









### **Parking Zone**



# Thank You