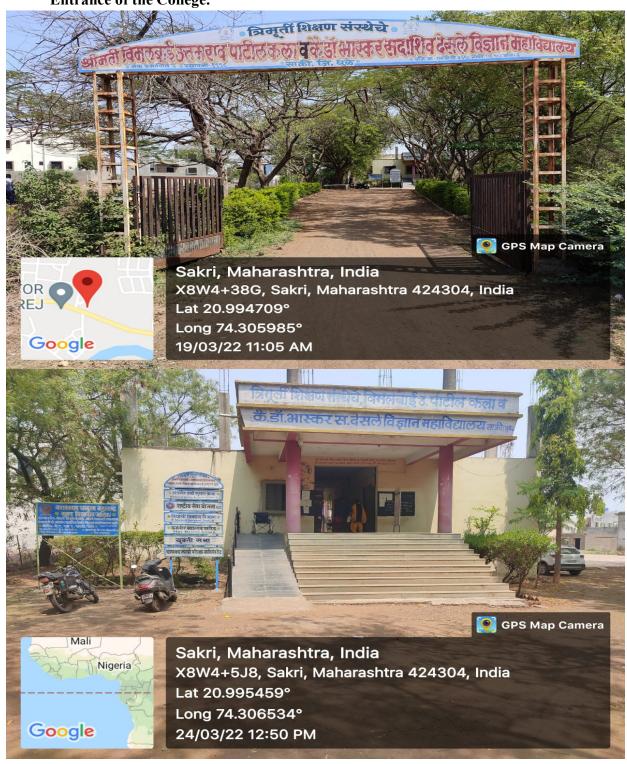

4.1.1 - The Institution has adequate infrastructure and physical facilities for teaching- learning. viz., classrooms, laboratories, computing equipment etc.

P.T.O.

**Entrance of the College.** 