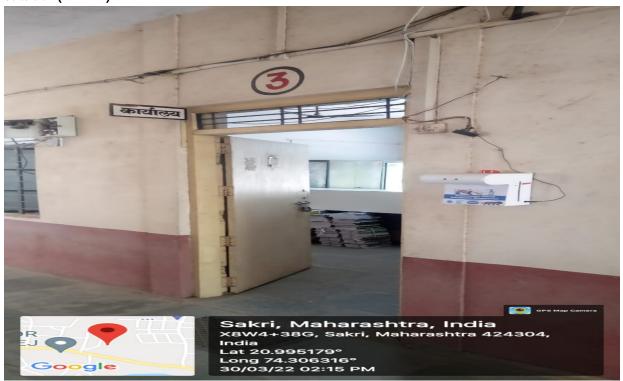

### Trimurti Shikshan Sanstha's

| Smt. | Vimalbai Uttamrao Patil Arts and Late Dr. Bhaskar Sadashiv Desa | ıle |
|------|-----------------------------------------------------------------|-----|
|      | Science College, Sakri Tal- Sakri Dist- Dhule (MS)              |     |

4.1.1 - The Institution has adequate infrastructure and physical facilities for teaching- learning. viz., classrooms, laboratories, computing equipment etc.

P.T.O.

**Entrance of the College.** 



#### **Important Committees**



#### **College Main Building**



# The Principal's Office



अंतर्गत दर्जा सुधार कक्ष (IQAC Cell)



#### प्राध्यापक दालन (Staff Room)





# कार्यालय (Office)







## Computer Lab.





# **Library Office**





## **Reading Room**





Classroom with full ventilation, power saving Lights and Fans.



#### **ICT Room**





### Water Catching System from the Roof.



Ladies Room Under CCTV Surveillance



#### **College Canteen**



#### Ramp



#### **Basket Ball Court**



# पुरुष शौचालय (Gents Toilet)



#### Auditorium hall is under Construction.









### **Parking Zone**



# Thank You