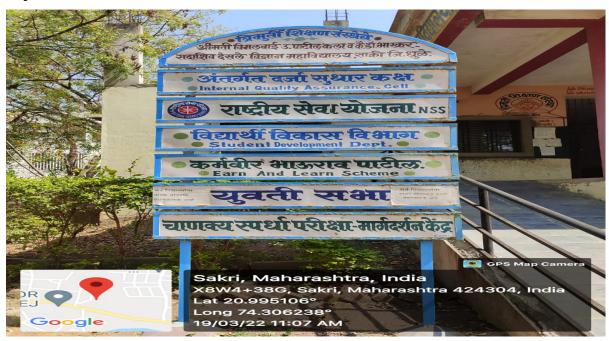

### Trimurti Shikshan Sanstha's

| Smt. | Vimalbai Uttamrao Patil Arts and Late Dr. Bhaskar Sadashiv Desa | ıle |
|------|-----------------------------------------------------------------|-----|
|      | Science College, Sakri Tal- Sakri Dist- Dhule (MS)              |     |

4.1.1 - The Institution has adequate infrastructure and physical facilities for teaching- learning. viz., classrooms, laboratories, computing equipment etc.

P.T.O.

**Entrance of the College.** 



#### **Important Committees**



#### **College Main Building**



# The Principal's Office



अंतर्गत दर्जा सुधार कक्ष (IQAC Cell)



#### प्राध्यापक दालन (Staff Room)





# कार्यालय (Office)







## Computer Lab.





# **Library Office**





## **Reading Room**





Classroom with full ventilation, power saving Lights and Fans.



#### **ICT Room**





### Water Catching System from the Roof.



Ladies Room Under CCTV Surveillance



#### **College Canteen**



#### Ramp



#### **Basket Ball Court**



# पुरुष शौचालय (Gents Toilet)



#### Auditorium hall is under Construction.









### **Parking Zone**



# Thank You