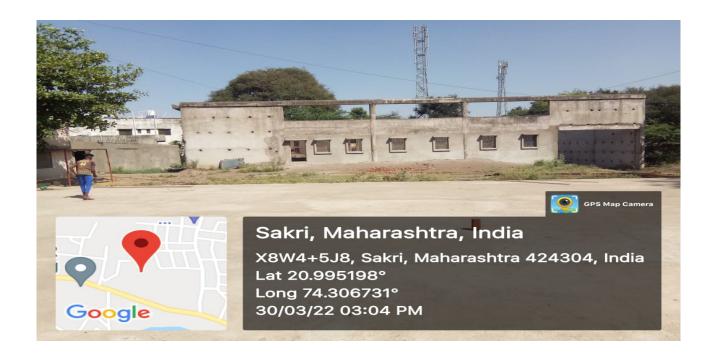

|

4.1.1 - The Institution has adequate infrastructure and physical facilities for teaching- learning. viz., classrooms, laboratories, computing equipment etc.

P.T.O.

**Entrance of the College.** 



#### **Important Committees**



#### **College Main Building**



# The Principal's Office



अंतर्गत दर्जा सुधार कक्ष (IQAC Cell)



#### प्राध्यापक दालन (Staff Room)





# कार्यालय (Office)







## Computer Lab.





# **Library Office**





## **Reading Room**





Classroom with full ventilation, power saving Lights and Fans.



#### **ICT Room**





### Water Catching System from the Roof.



Ladies Room Under CCTV Surveillance



#### **College Canteen**



#### Ramp



#### **Basket Ball Court**



# पुरुष शौचालय (Gents Toilet)



#### Auditorium hall is under Construction.









### **Parking Zone**



# Thank You