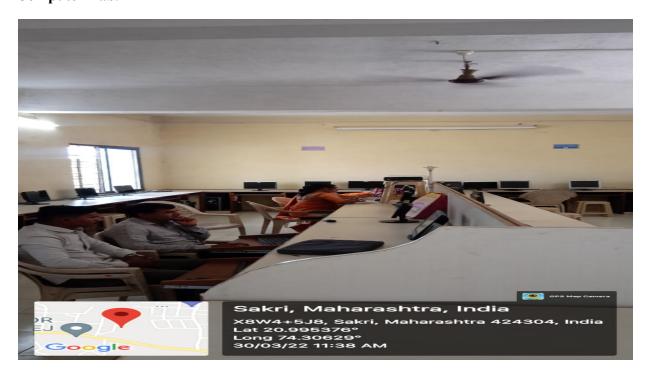

### Trimurti Shikshan Sanstha's

| Smt. | Vimalbai Uttamrao Patil Arts and Late Dr. Bhaskar Sadashiv Desa | ıle |
|------|-----------------------------------------------------------------|-----|
|      | Science College, Sakri Tal- Sakri Dist- Dhule (MS)              |     |

4.1.1 - The Institution has adequate infrastructure and physical facilities for teaching- learning. viz., classrooms, laboratories, computing equipment etc.

P.T.O.

**Entrance of the College.** 



#### **Important Committees**



#### **College Main Building**



# The Principal's Office



अंतर्गत दर्जा सुधार कक्ष (IQAC Cell)



#### प्राध्यापक दालन (Staff Room)





# कार्यालय (Office)







## Computer Lab.





# **Library Office**





## **Reading Room**





Classroom with full ventilation, power saving Lights and Fans.



#### **ICT Room**





### Water Catching System from the Roof.



Ladies Room Under CCTV Surveillance



#### **College Canteen**



#### Ramp



#### **Basket Ball Court**



# पुरुष शौचालय (Gents Toilet)



#### Auditorium hall is under Construction.









### **Parking Zone**



# Thank You