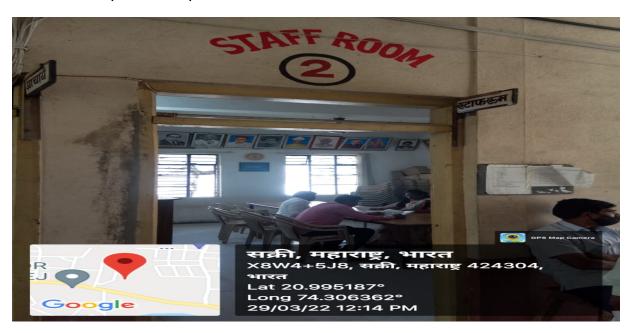

### Trimurti Shikshan Sanstha's

| Smt. | Vimalbai Uttamrao Patil Arts and Late Dr. Bhaskar Sadashiv Desa | ıle |
|------|-----------------------------------------------------------------|-----|
|      | Science College, Sakri Tal- Sakri Dist- Dhule (MS)              |     |

4.1.1 - The Institution has adequate infrastructure and physical facilities for teaching- learning. viz., classrooms, laboratories, computing equipment etc.

P.T.O.

**Entrance of the College.** 



#### **Important Committees**



#### **College Main Building**



# The Principal's Office



अंतर्गत दर्जा सुधार कक्ष (IQAC Cell)



#### प्राध्यापक दालन (Staff Room)





# कार्यालय (Office)







## Computer Lab.





# **Library Office**





## **Reading Room**





Classroom with full ventilation, power saving Lights and Fans.



#### **ICT Room**





### Water Catching System from the Roof.



Ladies Room Under CCTV Surveillance



#### **College Canteen**



#### Ramp



#### **Basket Ball Court**



# पुरुष शौचालय (Gents Toilet)



#### Auditorium hall is under Construction.









### **Parking Zone**



# Thank You