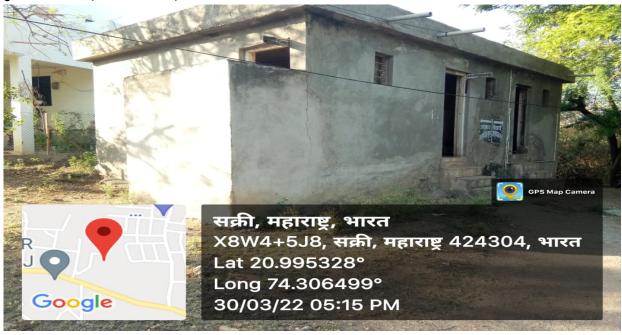

ri Tal- Sakri Dist- Dhule (MS)              |     |

4.1.1 - The Institution has adequate infrastructure and physical facilities for teaching- learning. viz., classrooms, laboratories, computing equipment etc.

P.T.O.

**Entrance of the College.** 



#### **Important Committees**



#### **College Main Building**



# The Principal's Office



अंतर्गत दर्जा सुधार कक्ष (IQAC Cell)



#### प्राध्यापक दालन (Staff Room)





# कार्यालय (Office)







## Computer Lab.





# **Library Office**





## **Reading Room**





Classroom with full ventilation, power saving Lights and Fans.



#### **ICT Room**





### Water Catching System from the Roof.



Ladies Room Under CCTV Surveillance



#### **College Canteen**



#### Ramp



#### **Basket Ball Court**



# पुरुष शौचालय (Gents Toilet)



#### Auditorium hall is under Construction.









### **Parking Zone**



# Thank You