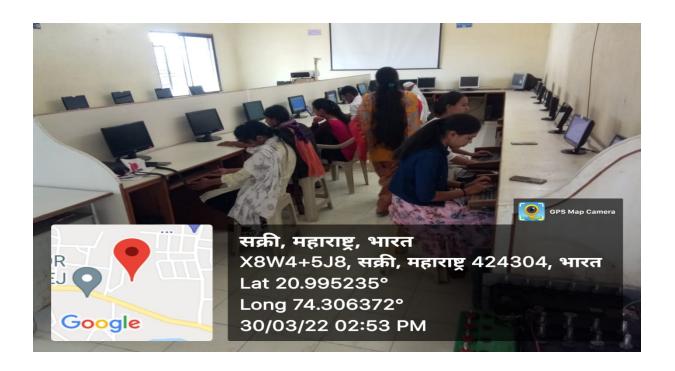

### Trimurti Shikshan Sanstha's

| Smt. | Vimalbai Uttamrao Patil Arts and Late Dr. Bhaskar Sadashiv Desa | ıle |
|------|-----------------------------------------------------------------|-----|
|      | Science College, Sakri Tal- Sakri Dist- Dhule (MS)              |     |

4.1.1 - The Institution has adequate infrastructure and physical facilities for teaching- learning. viz., classrooms, laboratories, computing equipment etc.

P.T.O.

**Entrance of the College.** 



#### **Important Committees**



#### **College Main Building**



# The Principal's Office



अंतर्गत दर्जा सुधार कक्ष (IQAC Cell)



#### प्राध्यापक दालन (Staff Room)





# कार्यालय (Office)







## Computer Lab.





# **Library Office**





## **Reading Room**





Classroom with full ventilation, power saving Lights and Fans.



#### **ICT Room**





### Water Catching System from the Roof.



Ladies Room Under CCTV Surveillance



#### **College Canteen**



#### Ramp



#### **Basket Ball Court**



# पुरुष शौचालय (Gents Toilet)



#### Auditorium hall is under Construction.









### **Parking Zone**



# Thank You