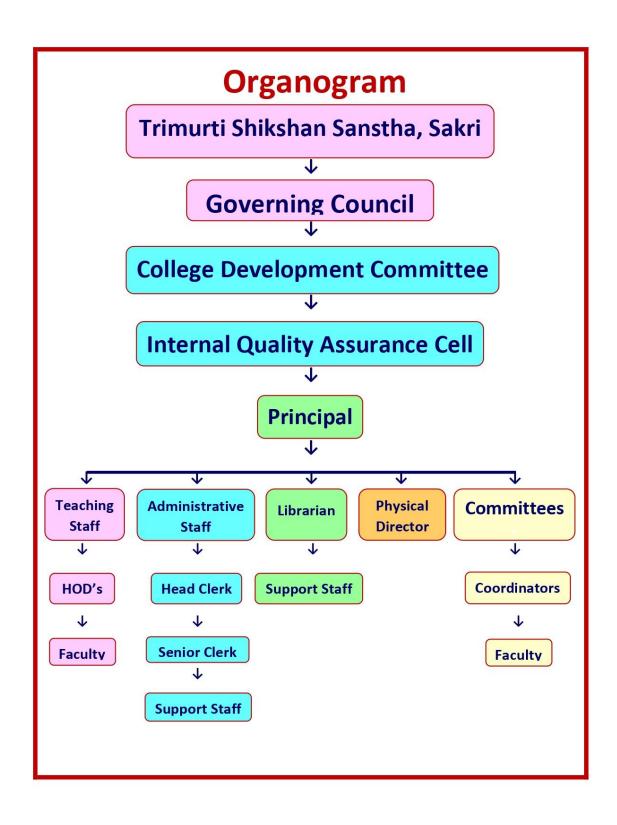

### Response:

Kindly refer to the supportive documents attached on the given link

| C   | I' CD                                                                       | Ъ       |
|-----|-----------------------------------------------------------------------------|---------|
| Sr. | List of Documents                                                           | Page    |
| No. |                                                                             | No/File |
| 1   | Organogram of Institutional Functioning                                     | 2       |
| 2   | Institutional Bodies and Administrative Setup                               | 3-5     |
| 3   | Appointment and Service Rules as per Maharashtra Government                 | 6-8     |
| 4   | Various Committee – Meeting -Agenda, Minutes and Activity during A.Y2021-22 | PDF     |
| 5   | Various Committee – Meeting -Agenda, Minutes and Activity during A.Y2020-21 | PDF     |
| 6   | Various Committee – Meeting -Agenda, Minutes and Activity during A.Y2019-20 | PDF     |
| 7   | Various Committee – Meeting -Agenda, Minutes and Activity during A.Y2018-19 | PDF     |
| 8   | Various Committee – Meeting -Agenda, Minutes and Activity during A.Y2017-18 | PDF     |