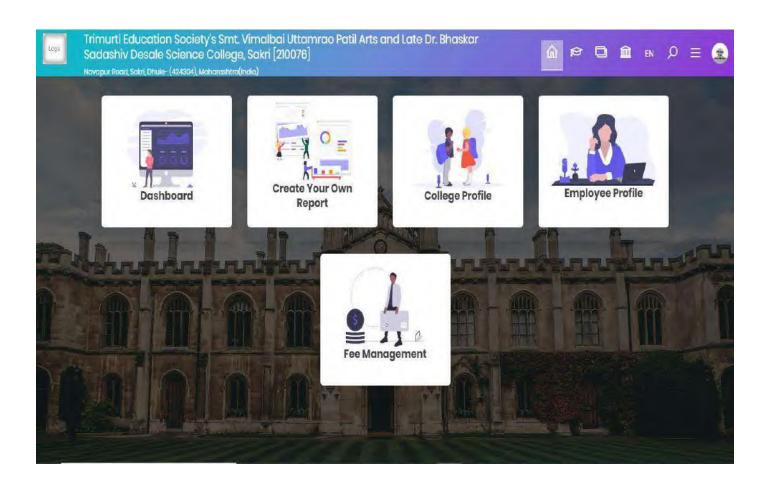

ge Website**















Control of the Contro



Government of Maharashtra

Directorate of Higher Education Maharashtra State

Management Information System of Higher Educational Institution

The site is best viewed in Internet Explorer 8 and above.

College Officer: vimalbaipatil Current Year: 2021-2022

Staffing Information | Academic Information | Reports | Call Me | Mail Me | Feedback | Help | Logout

Add/Edit Availability of Research Guides and registered students for the award of Ph.D. 2021-2022 Current Year: Open SC Subject Delete Name Boys Girls Girls Boys Boys Boys Girls 0 0 0 0 0 0 0 0 Submit Cancel







### Finance and Accounts

### **Master Soft Software**





## Student Admission and Support

### **Master Soft Software**





























### **MKCL**















### **Library Automation**

### **Master Soft LIBMAN Log in Interface**



### **After Log in**



### **Borrower details Entry for Teaching Staff**



### **OPAC**



### **Acc Reg Report**