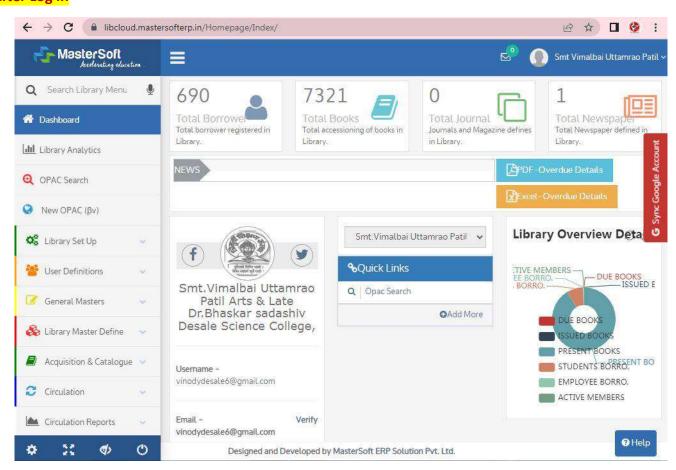

cation Maharashtra State

Management Information System of Higher Educational Institution

The site is best viewed in Internet Explorer 8 and above.

College Officer: vimalbaipatil Current Year: 2021-2022

Staffing Information | Academic Information | Reports | Call Me | Mail Me | Feedback | Help | Logout

Add/Edit Availability of Research Guides and registered students for the award of Ph.D. 2021-2022 Current Year: Open SC Subject Delete Name Boys Girls Girls Boys Boys Boys Girls 0 0 0 0 0 0 0 0 Submit Cancel







### Finance and Accounts

### **Master Soft Software**





## Student Admission and Support

### **Master Soft Software**





























### **MKCL**















### **Library Automation**

### **Master Soft LIBMAN Log in Interface**



### **After Log in**



### **Borrower details Entry for Teaching Staff**



### **OPAC**



### **Acc Reg Report**