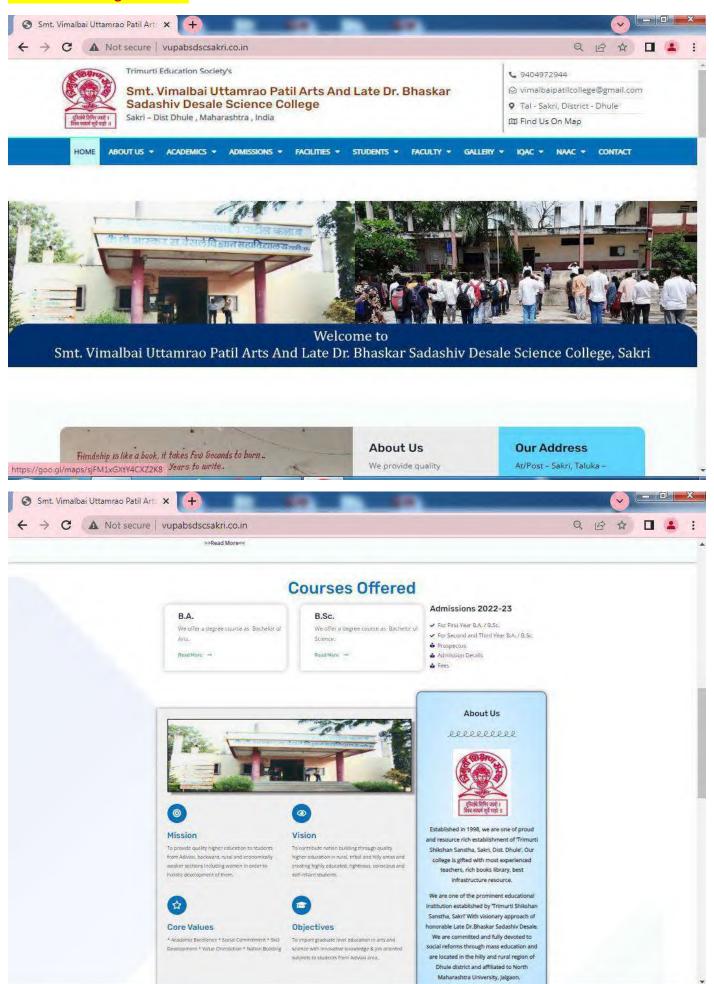

### **Functional College Website**

Control of the Contro

Government of Maharashtra

Directorate of Higher Education Maharashtra State

Management Information System of Higher Educational Institution

The site is best viewed in Internet Explorer 8 and above.