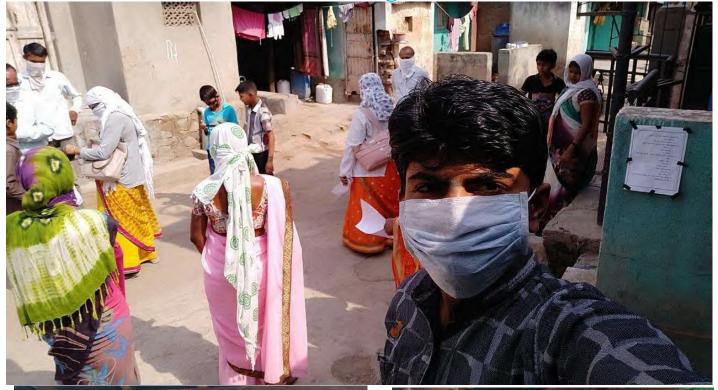

## वरिल चुका करू नका

स्वतःला आणि समाजाला सुरक्षित ठेवा

करोना विषाणूपासून बचाव करण्यासाठी सुरक्षित राहू या...

सादरकर्ते- श्रीमती.विमालबाई उत्तमराव पाटील कला व कै.डॉ.भास्करराव सदाशिव देसले विज्ञान महाविद्यालय साक्री,जि-धुळे On the Occasion of Chhatrapati Shahu Maharaj's Birth Anniversary Covid 19 Homeopathy Tablets were Distributed by the Hands of Principal of the College Dr. P. S. Sonawane. (26 Jun 2020)

## लोकामत





## साक्रीत उपक्रम...

साक्री: छत्रपती शाहू महाराज यांच्या जयंतीनिमित्त विमलबाई उतमराव पाटील कला व डॉ.भास्कर सदाशिव देसले विज्ञान महाविद्यालयाचे प्राचार्य डॉ.पी.एस. सोनवणे यांच्याहस्ते होमिओपॅथीच्या आर्सेनिक अल्बम ३० या गोळ्यांचे वाटप करण्यात आले. याप्रसंगी प्राध्यापक व शिक्षकेतर कर्मचारी उपस्थित होते.





Corona Awareness & Help to needy people by Students in

Village













### Tree Plantation (8.7.2020)





### **Tobacco Free Pledge (11.07.2020)**



## **Tree Adoption Scheme (31 August 2020)**















# Dr. Radhakrishnan Jayanti (Shikshak Din) (5 Sep 2020)



### Gandhi Jayanti & Lal Bahadur Shastri Jayanti

(06 Oct 2020)



Main Edition | 2020-10-06 | Page- 2



## साक्री महाविद्यालयात महात्मा गांधी, लालबहादूर शास्त्री यांना अभिवादन

नवापूर: साक्री येथील श्रीमती विमलबाई उत्तमराव पाटील कला व कै.डॉ. भास्कर सदाशिव देसले विज्ञान महाविद्यालयात गांधी जयंती व लालबहादुर शास्त्री जयंती निमित्त कार्यक्रम आयोजित करण्यात आला. प्रथम म.गांधी व लालबहादूर शास्त्री यांच्या प्रतिमेचे पुजन करून डॉ.विजय देसले यांनी विचार मांडले.त्यानंतर ऑनलाईन प्राचार्य डॉ. पी.एस. सोनवणे यांनी म गांधी यांचे सत्याग्रह ते स्वच्छाग्रह या विषयी विचार व्यक्त केले. कोरोना पासून