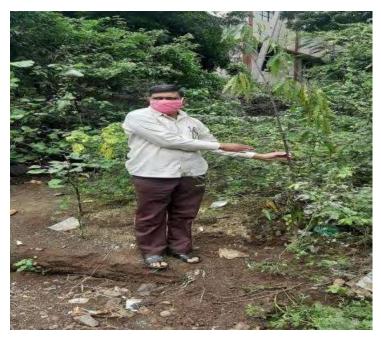

ाई उत्तमराव पाटील कला व कै.डॉ.भास्करराव सदाशिव देसले विज्ञान महाविद्यालय साक्री,जि-धुळे On the Occasion of Chhatrapati Shahu Maharaj's Birth Anniversary Covid 19 Homeopathy Tablets were Distributed by the Hands of Principal of the College Dr. P. S. Sonawane. (26 Jun 2020)

## लोकामत





## साक्रीत उपक्रम...

साक्री: छत्रपती शाहू महाराज यांच्या जयंतीनिमित्त विमलबाई उतमराव पाटील कला व डॉ.भास्कर सदाशिव देसले विज्ञान महाविद्यालयाचे प्राचार्य डॉ.पी.एस. सोनवणे यांच्याहस्ते होमिओपॅथीच्या आर्सेनिक अल्बम ३० या गोळ्यांचे वाटप करण्यात आले. याप्रसंगी प्राध्यापक व शिक्षकेतर कर्मचारी उपस्थित होते.





Corona Awareness & Help to needy people by Students in

Village













### Tree Plantation (8.7.2020)





### **Tobacco Free Pledge (11.07.2020)**



## **Tree Adoption Scheme (31 August 2020)**















# Dr. Radhakrishnan Jayanti (Shikshak Din) (5 Sep 2020)



### Gandhi Jayanti & Lal Bahadur Shastri Jayanti

(06 Oct 2020)



Main Edition | 2020-10-06 | Page- 2



## साक्री महाविद्यालयात महात्मा गांधी, लालबहादूर शास्त्री यांना अभिवादन

नवापूर: साक्री येथील श्रीमती विमलबाई उत्तमराव पाटील कला व कै.डॉ. भास्कर सदाशिव देसले विज्ञान महाविद्यालयात गांधी जयंती व लालबहादुर शास्त्री जयंती निमित्त कार्यक्रम आयोजित करण्यात आला. प्रथम म.गांधी व लालबहादूर शास्त्री यांच्या प्रतिमेचे पुजन करून डॉ.विजय देसले यांनी विचार मांडले.त्यानंतर ऑनलाईन प्राचार्य डॉ. पी.एस. सोनवणे यांनी म गांधी यांचे सत्याग्रह ते स्वच्छाग्रह या विषयी विचार व्यक्त केले. कोरोना पासून मुक्ती इवी असेल तर आपला परिसर, कुटुंब, गाव, शाळा. महाविद्यालये व शरीर आणि मन स्वच्छ पाहिजे, कोणतेही काम लहान किंवा मोठे नसते.आपण त्या कामा