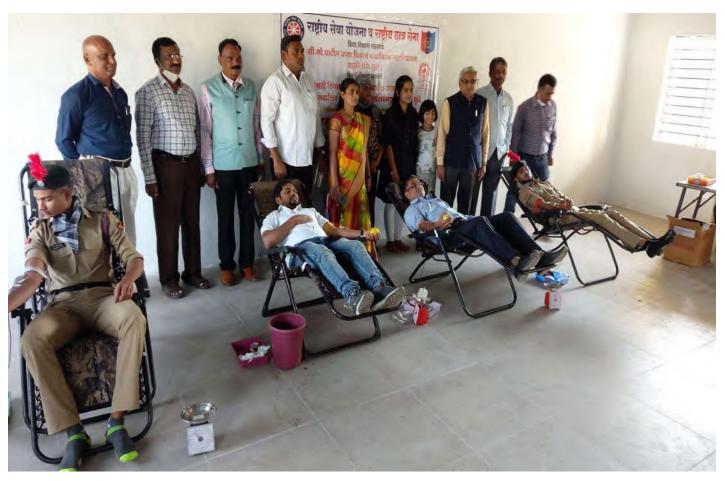

### **Blood Donation Camp (20 Dec 20)**

विद्या विकास मंडळाचे, सिताराम गोविंद पाटील कला, विज्ञान व वाणिज्य महाविद्यालय, साक्री जि. धुळे व

त्रिमूर्ती शिक्षण संस्थेचे, श्रीमती विमलबाई उत्तमराव पाटील कला व कै. डॉ. भास्कर सदाशिव देसले विज्ञान महाविद्यालय, साक्री जि. धुळे

## राष्ट्रीय सेवा योजना व राष्ट्रीय छात्र सेना

BLOOD DONATION

Give the gift of blood and help to save a life

दिनांक :- २०/१२/२०२० (रविवार)

वेळ :- सकाळी ०९:०० वा.

स्थळ :- सी. गो. पाटील कला, विज्ञान व वाणिज्य महाविद्यालय, साक्री जि. धुळे

## साक्री महाविद्यालयात राष्ट्रीय सेवा योजना विभागामार्फत रक्तदान शिबीर

नवापूर, २० डिसेंबर

कवियत्री बिहणाबाई चौधरी उत्तर महाराष्ट्र विद्यापीठ, जळगाव, राष्ट्रीय सेवा योजना विभाग यांच्या आवाहनानुसार त्रिमूर्ती शिक्षण संस्थेचे, श्रीमती विमलबाई उत्तमराव पाटील कला व कै.डॉ.भास्कर सदाशिव देसले विज्ञान महाविद्यालय, साक्री आणि सि.गो. पाटील महाविद्यालय, साक्री यांच्या संयुक्त विद्यमाने सि. गो. पाटील महाविद्यालय साक्री येथे रक्तदान शिबिराचे आयोजन करण्यात आले. शिबिराचे उद्घाटन सि.गो.पाटील महाविद्यालयाचे प्राचार्य डॉ.राजेंद्र अहिरे यांनी रक्तदान करून केले. याप्रसंगी प्राचार्य डॉ. राजेंद्र अहिरे यांनी रक्तदान करून केले. याप्रसंगी प्राचार्य डॉ. राजेंद्र अहिरे यांनी रक्तदान करून केले. याप्रसंगी प्राचार्य डॉ. राचेन नांद्रे, रासेयो कार्यक्रम अधिकारी प्रा.शरद सोनवणे,

सहाय्यक कार्यक्रम अधिकारी डॉ. जहागीरदार साळुंखे महिला कार्यक्रम अधिकारी डॉ. करुणा आहिरे आदी उपस्थित होते.

यावेळी रासेयो विभागीय समन्वयक प्रा.डॉ.सचिन नांद्रे, प्रा.डॉ.निलेश माळीचकर, प्रा.मनीषा पाटील, प्रा. डॉ. चंद्रकांत कढरे, डॉ. धनंजय पाटील, डॉ. दीपक नगराळे यांनी तसेच राष्ट्रीय सेवा योजनेचे व राष्ट्रीय छात्र सेनेच्या विद्यार्थ्यांनी रक्तदान केले. शिबिरासाठी भाऊसाहेब हिरे शासकीय वैद्यकीय महाविद्यालयाचे डॉ. सुधा मुथा, सागर पाटील, जितेंद्र गांगुर्डे, रानाजी पाडवी, राजेश कुलकर्णी, राजू माळी, नितीन लोहार आर्दीचे सहकार्य लाभले.