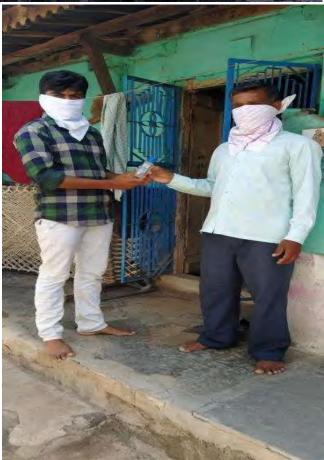

वरिल चुका करू नका

स्वतःला आणि समाजाला सुरक्षित ठेवा

करोना विषाणूपासून बचाव करण्यासाठी सुरक्षित राहू या...

सादरकर्ते- श्रीमती.विमालबाई उत्तमराव पाटील कला व कै.डॉ.भास्करराव सदाशिव देसले विज्ञान महाविद्यालय साक्री,जि-धुळे On the Occasion of Chhatrapati Shahu Maharaj's Birth Anniversary Covid 19 Homeopathy Tablets were Distributed by the Hands of Principal of the College Dr. P. S. Sonawane. (26 Jun 2020)

## लोकामत





## साक्रीत उपक्रम...

साक्री: छत्रपती शाहू महाराज यांच्या जयंतीनिमित्त विमलबाई उतमराव पाटील कला व डॉ.भास्कर सदाशिव देसले विज्ञान महाविद्यालयाचे प्राचार्य डॉ.पी.एस. सोनवणे यांच्याहस्ते होमिओपॅथीच्या आर्सेनिक अल्बम ३० या गोळ्यांचे वाटप करण्यात आले. याप्रसंगी प्राध्यापक व शिक्षकेतर कर्मचारी उपस्थित होते.





Corona Awareness & Help to needy people by Students in

Village













### Tree Plantation (8.7.2020)





### **Tobacco Free Pledge (11.07.2020)**



## **Tree Adoption Scheme (31 August 2020)**















# Dr. Radhakrishnan Jayanti (Shikshak Din) (5 Sep 2020)



### Gandhi Jayanti & Lal Bahadur Shastri Jayanti

(06 Oct 2020)



Main Edition | 2020-10-06 | Page- 2



## साक्री महाविद्यालयात महात्मा गांधी, लालबहादूर शास्त्री यांना अभिवादन

नवापूर: साक्री येथील श्रीमती विमलबाई उत्तमराव पाटील कला व कै.डॉ. भास्कर सदाशिव देसले विज्ञान महाविद्यालयात गांधी जयंती व लालबहादुर शास्त्री जयंती निमित्त कार्यक्रम आयोजित करण्यात आला. प्रथम म.गांधी व लालबहादूर शास्त्री यांच्या प्रतिमेचे पुजन करून डॉ.विजय देसले यांनी विचार मांडले.त्यानंतर ऑनलाईन प्राचार्य डॉ. पी.एस. सोनवणे यांनी म गांधी यांचे सत्याग्रह ते स्वच्छाग्रह या विषयी विचार व्यक्त केले. कोरोना पासून मुक्