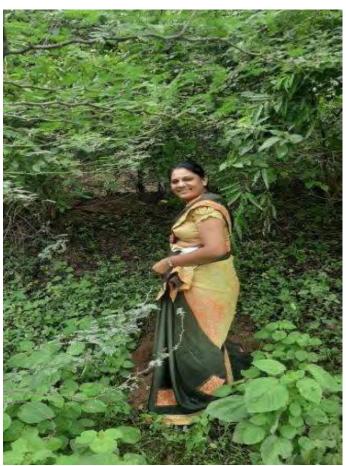

व पाटील कला व कै.डॉ.भास्करराव सदाशिव देसले विज्ञान महाविद्यालय साक्री,जि-धुळे On the Occasion of Chhatrapati Shahu Maharaj's Birth Anniversary Covid 19 Homeopathy Tablets were Distributed by the Hands of Principal of the College Dr. P. S. Sonawane. (26 Jun 2020)

## लोकामत





## साक्रीत उपक्रम...

साक्री: छत्रपती शाहू महाराज यांच्या जयंतीनिमित्त विमलबाई उतमराव पाटील कला व डॉ.भास्कर सदाशिव देसले विज्ञान महाविद्यालयाचे प्राचार्य डॉ.पी.एस. सोनवणे यांच्याहस्ते होमिओपॅथीच्या आर्सेनिक अल्बम ३० या गोळ्यांचे वाटप करण्यात आले. याप्रसंगी प्राध्यापक व शिक्षकेतर कर्मचारी उपस्थित होते.





Corona Awareness & Help to needy people by Students in

Village













### Tree Plantation (8.7.2020)





### **Tobacco Free Pledge (11.07.2020)**



## **Tree Adoption Scheme (31 August 2020)**















# Dr. Radhakrishnan Jayanti (Shikshak Din) (5 Sep 2020)



### Gandhi Jayanti & Lal Bahadur Shastri Jayanti

(06 Oct 2020)



Main Edition | 2020-10-06 | Page- 2



## साक्री महाविद्यालयात महात्मा गांधी, लालबहादूर शास्त्री यांना अभिवादन

नवापूर: साक्री येथील श्रीमती विमलबाई उत्तमराव पाटील कला व कै.डॉ. भास्कर सदाशिव देसले विज्ञान महाविद्यालयात गांधी जयंती व लालबहादुर शास्त्री जयंती निमित्त कार्यक्रम आयोजित करण्यात आला. प्रथम म.गांधी व लालबहादूर शास्त्री यांच्या प्रतिमेचे पुजन करून डॉ.विजय देसले यांनी विचार मांडले.त्यानंतर ऑनलाईन प्राचार्य डॉ. पी.एस. सोनवणे यांनी म गांधी यांचे सत्याग्रह ते स्वच्छाग्रह या विषयी विचार व्यक्त केले. कोरोना पासून मुक्ती इवी असेल तर आपला परिसर, कुटुंब, गाव, शाळा. महाविद्यालये व शरीर आणि मन स्वच्छ पाहिजे, कोणतेही काम लहान किंवा मोठे नसते.आपण त्या कामाकडे कसे पह