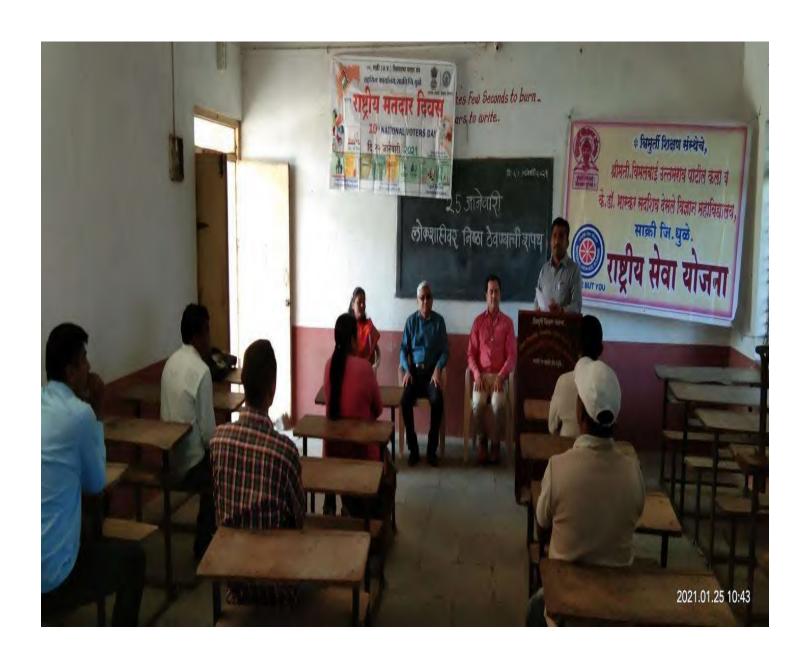

tution Day (26 Nov 2020)**





Main Edition | 2020-11-27 | Page- 2 epaper.tarunbharatjalgaon.com

## साक्री महाविद्यालयात संविधान दिवस साजरा

नवापूर: त्रिमूर्ती शिक्षण संस्थेचे, श्रीमती विमलबाई उत्तमराव पाटील कला व कै.डॉ.भास्कर सदाशिव देसले विज्ञान महाविद्यालय साक्री जिल्हा धुळे येथे राष्ट्रीय सेवा योजना एककाच्या वतीने संविधान दिवस २६ रोजी साजरा करण्यात आला. यावेळी महाविद्यालयाचे प्राचार्य डॉ.पी.एस.सोनवणे यांनी आपले विचार मांडले. भारतीय संविधानाचे महत्त्व अधोरेखित केले. या कार्यक्रमास महाविद्यालयातील सर्व शिक्षक शिक्षकेतर कर्मचारी उपस्थित होते. विद्यार्थ्यांनी ऑनलाईन पद्धतीने या कार्यक्रमात सहभाग नोंदवला. याप्रसंगी भारतीय संविधानाच्या प्रास्ताविकेचे सरनाम्याचे सामृहिक वाचन करण्यात आले.

## Dr. Babasaheb Ambedkar Mahaparinirvan Din (07 Dec. 2020)



### National Voter Day (25 Jan 2021)





### **Blood Donation Camp (20 Dec 20)**

विद्या विकास मंडळाचे, सिताराम गोविंद पाटील कला, विज्ञान व वाणिज्य महाविद्यालय, साक्री जि. धुळे व

त्रिमूर्ती शिक्षण संस्थेचे, श्रीमती विमलबाई उत्तमराव पाटील कला व कै. डॉ. भास्कर सदाशिव देसले विज्ञान महाविद्यालय, साक्री जि. धुळे



## राष्ट्रीय सेवा योजना व राष्ट्रीय छात्र सेना



BLOOD DONATION





Give the gift of blood and help to save a life

दिनांक :- २०/१२/२०२० (रविवार)

वेळ :- सकाळी ०९:०० वा.

स्थळ :- सी. गो. पाटील कला, विज्ञान व वाणिज्य महाविद्यालय, साक्री जि. धुळे

### संयोजन समिती

प्राचार्य डॉ. आर. आर. अहिरे सी. गो. पाटील महाविद्यालय, साक्री उपप्राचार्य डॉ. अनंत पाटील सी. गो. पाटील महाविद्यालय, साक्री

प्रा. विश्वास भामरे

रा.से.यो. कार्यक्रम अधिकारी सी. गो. पाटील महाविद्यालय, साक्री

डॉ. एस. सी. सोनवणे

रा.से.यो. सहाय्यक कार्यक्रम अधिक