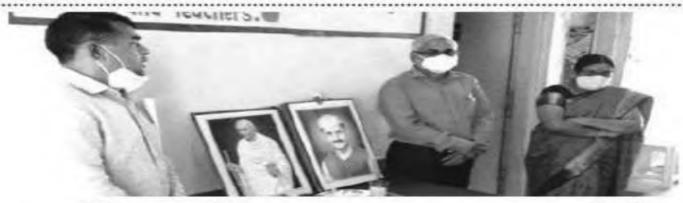

### Gandhi Jayanti & Lal Bahadur Shastri Jayanti

(06 Oct 2020)

Main Edition | 2020-10-06 | Page- 2

## साक्री महाविद्यालयात महात्मा गांधी, लालबहादूर शास्त्री यांना अभिवादन

नवापूर: साक्री येथील श्रीमती विमलबाई उत्तमराव पाटील कला व कै.डॉ. भास्कर सदाशिव देसले विज्ञान महाविद्यालयात गांधी जयंती व लालबहादुर शास्त्री जयंती निमित्त कार्यक्रम आयोजित करण्यात आला. प्रथम म.गांधी व लालबहादूर शास्त्री यांच्या प्रतिमेचे पुजन करून डॉ.विजय देसले यांनी विचार मांडले.त्यानंतर ऑनलाईन प्राचार्य डॉ. पी.एस. सोनवणे यांनी म गांधी यांचे सत्याग्रह ते स्वच्छाग्रह या विषयी विचार व्यक्त केले. कोरोना पासून मुक्ती इवी असेल तर आपला परिसर, कुटुंब, गाव, शाळा. महाविद्यालये व शरीर आणि मन स्वच्छ पाहिजे, कोणतेही काम लहान किंवा मोठे नसते.आपण त्या कामाकडे कसे पहातो व करतो हे महत्त्वाचे असते सतत मेहनत करा .प्रामाणिक राहण्याचा प्रयत्न करा. माणसाशी प्रेमाने वागा ,एकमेकांना समजून द्या,एक दुसऱ्याना मदत करा, कोरोना पासून मुक्ती मिळवण्यासाठी इतरांना मदत करा, असे विचार त्यांनी मांडले. प्रस्ताविक प्रा.शरद सोनवणे यांनी केले यावेळी महाविद्यालयातील प्राध्यापक व शिक्षकेत्तर कर्मचारी उपस्थित होते. ऑनलाईन जवळपास २०० विद्यार्थी व प्राध्यापक आणि प्राचार्य यांनी सहभाग नोंदविला. शेवटी या सर्वांचे आभार मानून कार्यक्रमाची सांगता करण्यात आली.

## साक्री महाविद्यालयात गांधी जयंती

साक्री : ऑनलाइन मार्गदर्शन करताना डॉ. पी. एस. सोनवणे. म्हसदी: साक्री येथील श्रीमती विमलबाई पाटील कला व (कै.) डॉ. भास्कर देसले विज्ञान महाविद्यालयात गांधी जयंती व लालबहादूर शास्त्री जयंतीनिमित्त कार्यक्रम झाला. डॉ. विजय देसले यांच्या हस्ते प्रतिमापूजन झाले. प्राचार्य

डॉ. पी. एस. सोनवणे यांनी महात्मा गांधी यांचे सत्याग्रह ते स्वच्छाग्रह याविषयी विचार व्यक्त केले. कोरोनापासून मुक्ती हवी असेल, तर आपला परिसर, कुटुंब, गाव, शाळा, महाविद्यालये, शरीर आणि मन स्वच्छ ठेवा, असे आवाहन त्यांनी केले. प्रा. शरद सोनवणे यांनी सूत्रसंचालन केले. प्राध्यापक व शिक्षकेतर कर्मचारी उपस्थित होते. दोनशे विद्यार्थी व प्राध्यापक आणि प्राचार्य यांनी ऑनलाइन सहभाग घेतला.