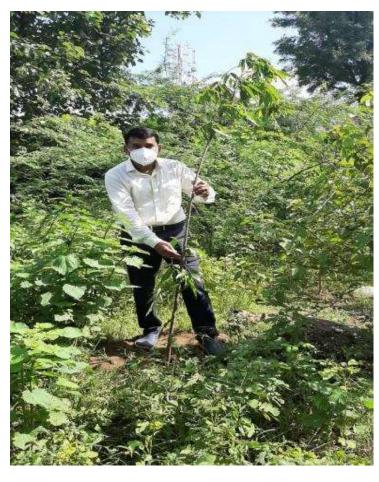

त्तमराव पाटील कला व कै.डॉ.भास्करराव सदाशिव देसले विज्ञान महाविद्यालय साक्री,जि-धुळे On the Occasion of Chhatrapati Shahu Maharaj's Birth Anniversary Covid 19 Homeopathy Tablets were Distributed by the Hands of Principal of the College Dr. P. S. Sonawane. (26 Jun 2020)

## लोकामत





## साक्रीत उपक्रम...

साक्री: छत्रपती शाहू महाराज यांच्या जयंतीनिमित्त विमलबाई उतमराव पाटील कला व डॉ.भास्कर सदाशिव देसले विज्ञान महाविद्यालयाचे प्राचार्य डॉ.पी.एस. सोनवणे यांच्याहस्ते होमिओपॅथीच्या आर्सेनिक अल्बम ३० या गोळ्यांचे वाटप करण्यात आले. याप्रसंगी प्राध्यापक व शिक्षकेतर कर्मचारी उपस्थित होते.





Corona Awareness & Help to needy people by Students in

Village













### Tree Plantation (8.7.2020)





### **Tobacco Free Pledge (11.07.2020)**



## **Tree Adoption Scheme (31 August 2020)**















# Dr. Radhakrishnan Jayanti (Shikshak Din) (5 Sep 2020)



### Gandhi Jayanti & Lal Bahadur Shastri Jayanti

(06 Oct 2020)



Main Edition | 2020-10-06 | Page- 2



## साक्री महाविद्यालयात महात्मा गांधी, लालबहादूर शास्त्री यांना अभिवादन

नवापूर: साक्री येथील श्रीमती विमलबाई उत्तमराव पाटील कला व कै.डॉ. भास्कर सदाशिव देसले विज्ञान महाविद्यालयात गांधी जयंती व लालबहादुर शास्त्री जयंती निमित्त कार्यक्रम आयोजित करण्यात आला. प्रथम म.गांधी व लालबहादूर शास्त्री यांच्या प्रतिमेचे पुजन करून डॉ.विजय देसले यांनी विचार मांडले.त्यानंतर ऑनलाईन प्राचार्य डॉ. पी.एस. सोनवणे यांनी म गांधी यांचे सत्याग्रह ते स्वच्छाग्रह या विषयी विचार व्यक्त केले. कोरोना पासून मुक्ती इवी असेल तर आपला परिसर, कुटुंब, गाव, शाळा. महाविद्यालये व शरीर आणि मन स्वच्छ पाहिजे, कोणतेही काम लहान किंवा मोठे नसते.आपण त्या कामाकडे