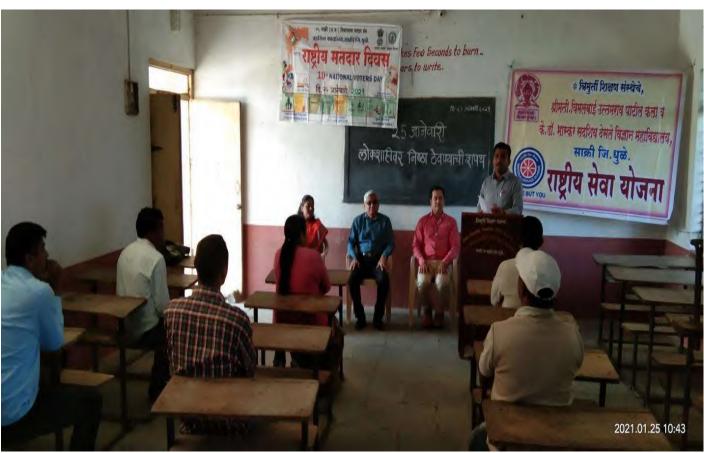

ंद्र अहिरे यांनी रक्तदान करून केले. याप्रसंगी प्राचार्य डॉ. राजेंद्र अहिरे यांनी रक्तदान करून केले. याप्रसंगी प्राचार्य डॉ. राचेन नांद्रे, रासेयो कार्यक्रम अधिकारी प्रा.शरद सोनवणे,

सहाय्यक कार्यक्रम अधिकारी डॉ. जहागीरदार साळुंखे महिला कार्यक्रम अधिकारी डॉ. करुणा आहिरे आदी उपस्थित होते.

यावेळी रासेयो विभागीय समन्वयक प्रा.डॉ.सचिन नांद्रे, प्रा.डॉ.निलेश माळीचकर, प्रा.मनीषा पाटील, प्रा. डॉ. चंद्रकांत कढरे, डॉ. धनंजय पाटील, डॉ. दीपक नगराळे यांनी तसेच राष्ट्रीय सेवा योजनेचे व राष्ट्रीय छात्र सेनेच्या विद्यार्थ्यांनी रक्तदान केले. शिबिरासाठी भाऊसाहेब हिरे शासकीय वैद्यकीय महाविद्यालयाचे डॉ. सुधा मुथा, सागर पाटील, जितेंद्र गांगुर्डे, रानाजी पाडवी, राजेश कुलकर्णी, राजू माळी, नितीन लोहार आर्दीचे सहकार्य लाभले.

### Kranti Jyoti Savitribai Phule Jayanti (03 Jan 2021)



### NSS DAY (25 Jan 2021)





Republic Day (26 Jan 2021)







## Chhatrapati Shivaji Maharaj Birth Anniversary (19 Feb 2021)





Marathi Bhasha Din (27 Feb 2021)





### **International Women's Day (8 March 2021)**

11/29/22, 5:10 PM

जागतिक महिला दिन अहवात (2020-21) (1).docx - Google Docs

त्रिमृतीं शिक्षण संस्थेचे श्रीमती विमलबाई उत्तमराव पाटील कला व कै.डॉ.भास्कर सदाशिव देसले विज्ञान महाविद्यालय,साक्री जि.धळे ४२४३०४



Trimurti Shikshan Sanstha, Sakri Smt. Vimalbai Uttamrao Patil Arts & Late Dr. Bhaskar Sadashiv Desale Science College, Sakri Dist. Dhule 424304

: vimalbaipatil@yahoo.co.in Email Web Site : www.vupabsdscsakri.co.in

Phone : (02568) 240462 : 02568-240462

PRINCIPAL

Dr. P. S. Sonawane M.A.,Ph.D.

Email. pandharinath112@gmail.com Mob.9404972944

Ref. TSS / / 202

Date: / / 202

### जागतिक महिला दिन