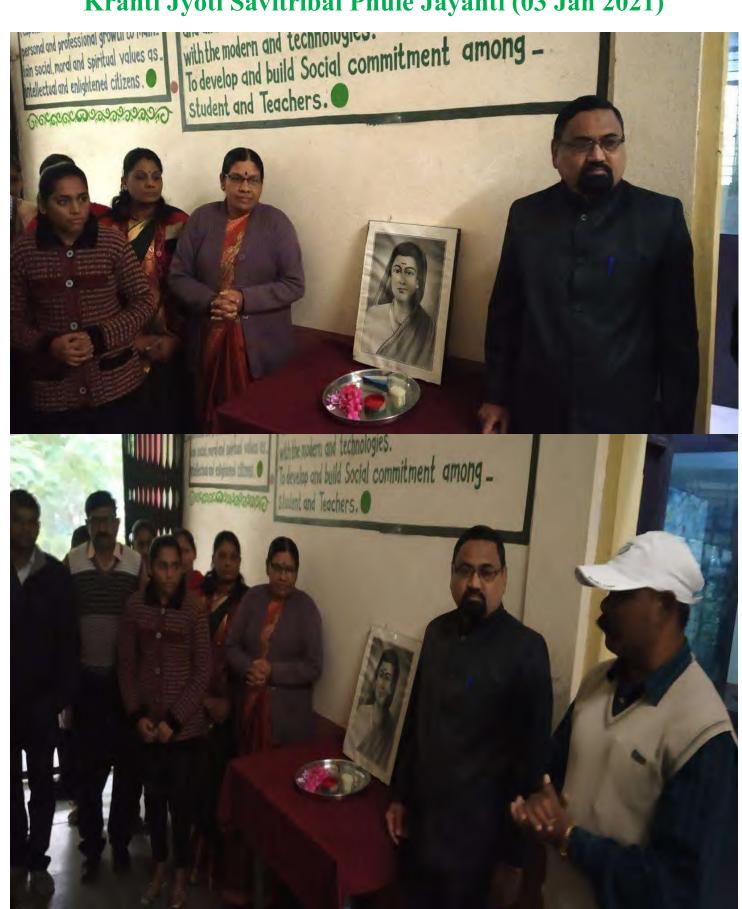

े. याप्रसंगी प्राचार्य डॉ. राजेंद्र अहिरे यांनी रक्तदान करून केले. याप्रसंगी प्राचार्य डॉ. राजेंद्र अहिरे यांनी रक्तदान करून केले. याप्रसंगी प्राचार्य डॉ. राचेन नांद्रे, रासेयो कार्यक्रम अधिकारी प्रा.शरद सोनवणे,

सहाय्यक कार्यक्रम अधिकारी डॉ. जहागीरदार साळुंखे महिला कार्यक्रम अधिकारी डॉ. करुणा आहिरे आदी उपस्थित होते.

यावेळी रासेयो विभागीय समन्वयक प्रा.डॉ.सचिन नांद्रे, प्रा.डॉ.निलेश माळीचकर, प्रा.मनीषा पाटील, प्रा. डॉ. चंद्रकांत कढरे, डॉ. धनंजय पाटील, डॉ. दीपक नगराळे यांनी तसेच राष्ट्रीय सेवा योजनेचे व राष्ट्रीय छात्र सेनेच्या विद्यार्थ्यांनी रक्तदान केले. शिबिरासाठी भाऊसाहेब हिरे शासकीय वैद्यकीय महाविद्यालयाचे डॉ. सुधा मुथा, सागर पाटील, जितेंद्र गांगुर्डे, रानाजी पाडवी, राजेश कुलकर्णी, राजू माळी, नितीन लोहार आर्दीचे सहकार्य लाभले.

### Kranti Jyoti Savitribai Phule Jayanti (03 Jan 2021)



### NSS DAY (25 Jan 2021)





Republic Day (26 Jan 2021)







## Chhatrapati Shivaji Maharaj Birth Anniversary (19 Feb 2021)





Marathi Bhasha Din (27 Feb 2021)





### **International Women's Day (8 March 2021)**

11/29/22, 5:10 PM

जागतिक महिला दिन अहवात (2020-21) (1).docx - Google Docs

त्रिमृतीं शिक्षण संस्थेचे श्रीमती विमलबाई उत्तमराव पाटील कला व कै.डॉ.भास्कर सदाशिव देसले विज्ञान महाविद्यालय,साक्री जि.धळे ४२४३०४



Trimurti Shikshan Sanstha, Sakri Smt. Vimalbai Uttamrao Patil Arts & Late Dr. Bhaskar Sadashiv Desale Science College, Sakri Dist. Dhule 424304

: vimalbaipatil@yahoo.co.in Email Web Site : www.vupabsdscsakri.co.in

Phone : (02568) 240462 : 02568-240462

PRINCIPAL

Dr. P. S. Sonawane M.A.,Ph.D.

Email. pandharinath112@gmail.com Mob.9404972944

Ref. TSS / / 202

Date