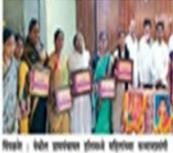

## वरिल चुका करू नका

स्वतःला आणि समाजाला सुरक्षित ठेवा

करोना विषाणूपासून बचाव करण्यासाठी सुरक्षित राहू या...

सादरकर्ते- श्रीमती.विमालबाई उत्तमराव पाटील कला व कै.डॉ.भास्करराव सदाशिव देसले विज्ञान महाविद्यालय साक्री,जि-धुळे On the Occasion of Chhatrapati Shahu Maharaj's Birth Anniversary Covid 19 Homeopathy Tablets were Distributed by the Hands of Principal of the College Dr. P. S. Sonawane. (26 Jun 2020)

## साक्रीत उपक्रम...

साक्री: छत्रपती शाहू महाराज यांच्या जयंतीनिमित्त विमलबाई उतमराव पाटील कला व डॉ.भास्कर सदाशिव देसले विज्ञान महाविद्यालयाचे प्राचार्य डॉ.पी.एस. सोनवणे यांच्याहस्ते होमिओपॅथीच्या आर्सेनिक अल्बम ३० या गोळ्यांचे वाटप करण्यात आले. याप्रसंगी प्राध्यापक व शिक्षकेतर कर्मचारी उपस्थित होते.