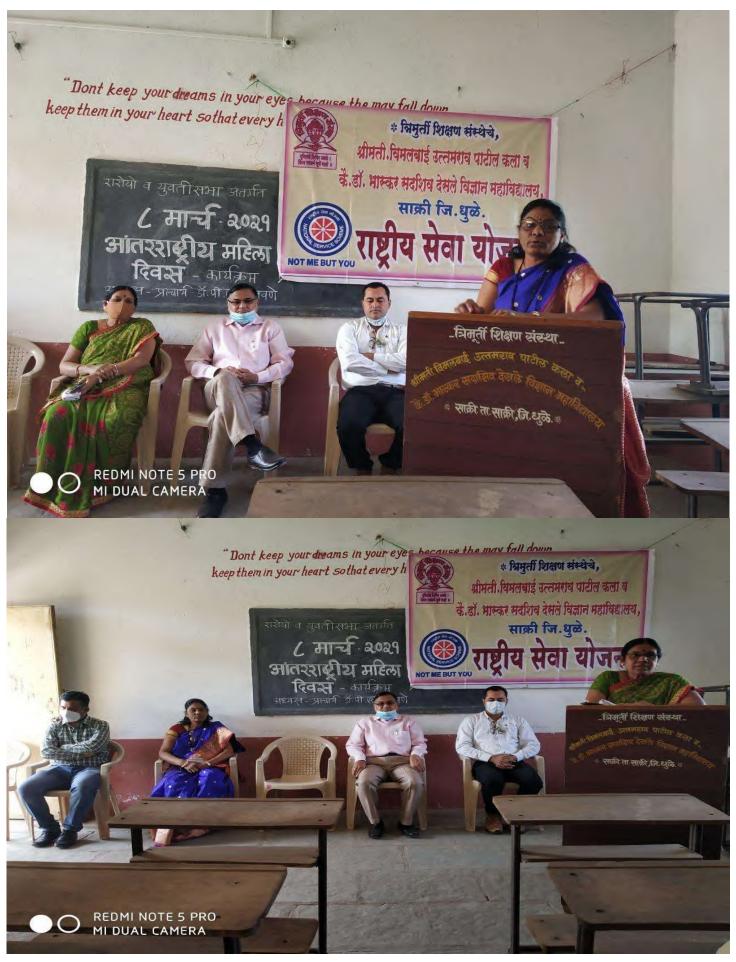

### **International Women's Day (8 March 2021)**

11/29/22, 5:10 PM

जागतिक महिला दिन अहवात (2020-21) (1).docx - Google Docs

त्रिमृतीं शिक्षण संस्थेचे श्रीमती विमलबाई उत्तमराव पाटील कला व कै.डॉ.भास्कर सदाशिव देसले विज्ञान महाविद्यालय,साक्री जि.धळे ४२४३०४

### जागतिक महिला दिन अहवाल (2020-21)

श्रीमती विमलबाई उत्तमराव पाटील कला व के. भास्कर सदाशिव देसले विज्ञान महाविद्यालयात जागतिक महिला दिनानिमित्त युवती सभा अंतर्गत कार्यक्रमाचे आयोजन करण्यात आले.यावेळी आंतरराष्ट्रीय महिला दिनाच्या कार्यक्रमाची सरुवात राजमाता जिजाऊ, क्रांतीज्योती सावित्रीबाईफुले, व कवियत्री बहिणाबाई चौधरी यांच्या प्रतिमेस अभिवादन करून करण्यात आले. या कार्यक्रमाचे प्रास्ताविक वसमती पाटील यांनी केले. कार्यक्रमाचे अध्यक्ष माननीय प्राचार्य डॉ. पी.एस.सोनवणे यांनी आपला मनोगतात महिला सक्षम असल्याचे नमद करुन महिलांचा गौरव अति प्राचीन काळापासन तेआधुनिक काळापर्यंत होत असल्याचे सांगितले. तसेच स्त्री ने धैर्य व संयमाने कोणत्याही कठीण परिस्थितीला सामोरे जाऊन त्यावर मात करण्याची तयारी ठेवली पाहिजे असे मत प्राचार्य डॉ.पी.एस.सोनवणे यांनी व्यक्त केले या कार्यक्रमात प्रा. डॉ.अभिजीत भामरे,प्रा. विकासाचा आलेख सादर केला.या कार्यक्रमाचे सुत्रसंचालन आभार प्रदर्शन प्रा. शरद सोनवणे यांनी केले.या कार्यक्रमास महाविद्यालयातील सर्व प्राध्यापक वृंद शिक्षकेत्तर कर्मचारी यांचे सहकार्य लाभले

## शहर.... परिसर ....

साक्री महाविद्यालयात महिला दिनानिमित्त विविध कार्यक्रम उत्साहात

नवापुर : साक्री येथील त्रिमतीं शिक्षण संस्थेचे श्रीमती विमलवाई उत्तमराव पाटील कला व के डॉ.भास्कर सदिशव देसले विज्ञान महाविद्यालयात जागतिक महिता दिनानिमित्त महाविद्यालयाचे राष्ट्रीय सेवा योजना एकक व यवती सभा अंतर्गत कार्यक्रमाचे आयोजन करण्यात आते होते. यावेळी ऑतरराष्ट्रीय महिला दिनाच्या कार्यक्रमाची सरुवात राजमाता जिजाऊ, क्रांतीज्योती सावित्रीबाई फले व कवियत्री बहिणाबाई चौधरी यांच्या प्रतिमेस मात्यार्पण करून अभिवादन करण्यात करण्यात आती. या कार्यक्रमाचे प्रास्ताविक प्रा.हाँ वसमती पाटीत यांनी केले. कार्यक्रमाचे अध्यक्ष मा प्राचार्य डॉ.पी.एस.सोनवर्णे यांनी आपत्या मनोगतात महिला सक्षम असल्याचे नमद करून महितांचा गौरव अतिप्राचीन काळापासन ते आधनिक काळापर्यंत होत आता असत्याचे सांगितते. तसेच स्त्री सन्मान होणाऱ्या देशाचा विकास होत असतो असे मत करून क्षियांनी प्रैयनि व संयमाने कोणत्याही कठीण परिस्थितीता सामोरे जाऊन त्यावर मात करण्याची तयारी ठेवली पाहिजे असे मत प्राचार्य डॉ.सोनवणे यांनी व्यक्त केते. या कार्यक्रमात प्रा डॉ.अभिजीत भागरे व प्रा डॉ.करुणा अहिरे यांनीही महिला दिनाचे औचित्य राखन मनोगत व्यक्त करतांना क्षियांच्या विकासाचा आतेख सादर केता. या कार्यक्रमाचे सत्रसंचातन व आभार प्रदर्शन प्रा.चरद सोनवणे यांनी केले. या कार्यक्रमास महाविद्यालयातील सर्व प्राध्यापक वृंद आणि शिक्षकेतर कर्मचारी यांचे सहकार्य ताभते.