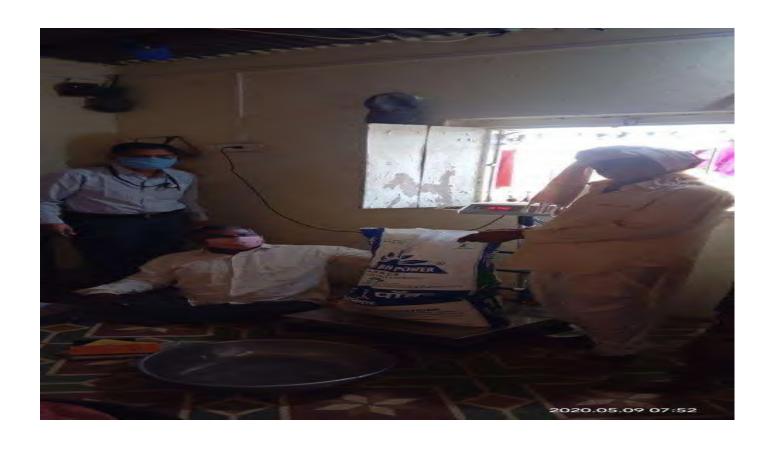

िल चुका करू नका

स्वतःला आणि समाजाला सुरक्षित ठेवा

करोना विषाणूपासून बचाव करण्यासाठी सुरक्षित राहू या...

सादरकर्ते- श्रीमती.विमालबाई उत्तमराव पाटील कला व कै.डॉ.भास्करराव सदाशिव देसले विज्ञान महाविद्यालय साक्री,जि-धुळे On the Occasion of Chhatrapati Shahu Maharaj's Birth Anniversary Covid 19 Homeopathy Tablets were Distributed by the Hands of Principal of the College Dr. P. S. Sonawane. (26 Jun 2020)

## लोकामत





## साक्रीत उपक्रम...

साक्री: छत्रपती शाहू महाराज यांच्या जयंतीनिमित्त विमलबाई उतमराव पाटील कला व डॉ.भास्कर सदाशिव देसले विज्ञान महाविद्यालयाचे प्राचार्य डॉ.पी.एस. सोनवणे यांच्याहस्ते होमिओपॅथीच्या आर्सेनिक अल्बम ३० या गोळ्यांचे वाटप करण्यात आले. याप्रसंगी प्राध्यापक व शिक्षकेतर कर्मचारी उपस्थित होते.





Corona Awareness & Help to needy people by Students in

Village













### Tree Plantation (8.7.2020)





### **Tobacco Free Pledge (11.07.2020)**



## **Tree Adoption Scheme (31 August 2020)**















# Dr. Radhakrishnan Jayanti (Shikshak Din) (5 Sep 2020)



### Gandhi Jayanti & Lal Bahadur Shastri Jayanti

(06 Oct 2020)



Main Edition | 2020-10-06 | Page- 2



## साक्री महाविद्यालयात महात्मा गांधी, लालबहादूर शास्त्री यांना अभिवादन

नवापूर: साक्री येथील श्रीमती विमलबाई उत्तमराव पाटील कला व कै.डॉ. भास्कर सदाशिव देसले विज्ञान महाविद्यालयात गांधी जयंती व लालबहादुर शास्त्री जयंती निमित्त कार्यक्रम आयोजित करण्यात आला. प्रथम म.गांधी व लालबहादूर शास्त्री यांच्या प्रतिमेचे पुजन करून डॉ.विजय देसले यांनी विचार मांडले.त्यानंतर ऑनलाईन प्राचार्य डॉ. पी.एस. सोनवणे यांनी म गांधी यांचे सत्याग्रह ते स्वच्छाग्रह या विषयी विचार व्यक्त केले. कोरोना पासून मुक्ती