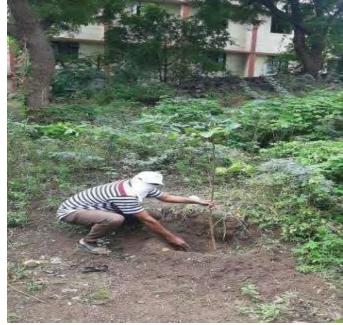

उत्तमराव पाटील कला व कै.डॉ.भास्करराव सदाशिव देसले विज्ञान महाविद्यालय साक्री,जि-धुळे On the Occasion of Chhatrapati Shahu Maharaj's Birth Anniversary Covid 19 Homeopathy Tablets were Distributed by the Hands of Principal of the College Dr. P. S. Sonawane. (26 Jun 2020)

## लोकामत





## साक्रीत उपक्रम...

साक्री: छत्रपती शाहू महाराज यांच्या जयंतीनिमित्त विमलबाई उतमराव पाटील कला व डॉ.भास्कर सदाशिव देसले विज्ञान महाविद्यालयाचे प्राचार्य डॉ.पी.एस. सोनवणे यांच्याहस्ते होमिओपॅथीच्या आर्सेनिक अल्बम ३० या गोळ्यांचे वाटप करण्यात आले. याप्रसंगी प्राध्यापक व शिक्षकेतर कर्मचारी उपस्थित होते.





Corona Awareness & Help to needy people by Students in

Village













### Tree Plantation (8.7.2020)





### **Tobacco Free Pledge (11.07.2020)**



## **Tree Adoption Scheme (31 August 2020)**















# Dr. Radhakrishnan Jayanti (Shikshak Din) (5 Sep 2020)



### Gandhi Jayanti & Lal Bahadur Shastri Jayanti

(06 Oct 2020)



Main Edition | 2020-10-06 | Page- 2



## साक्री महाविद्यालयात महात्मा गांधी, लालबहादूर शास्त्री यांना अभिवादन

नवापूर: साक्री येथील श्रीमती विमलबाई उत्तमराव पाटील कला व कै.डॉ. भास्कर सदाशिव देसले विज्ञान महाविद्यालयात गांधी जयंती व लालबहादुर शास्त्री जयंती निमित्त कार्यक्रम आयोजित करण्यात आला. प्रथम म.गांधी व लालबहादूर शास्त्री यांच्या प्रतिमेचे पुजन करून डॉ.विजय देसले यांनी विचार मांडले.त्यानंतर ऑनलाईन प्राचार्य डॉ. पी.एस. सोनवणे यांनी म गांधी यांचे सत्याग्रह ते स्वच्छाग्रह या विषयी विचार व्यक्त केले. कोरोना पासून मुक्ती इवी असेल तर आपला परिसर, कुटुंब, गाव, शाळा. महाविद्यालये व शरीर आणि मन स्वच्छ पाहिजे, कोणतेही काम लहान किंवा मोठे नसते.आपण त्या कामाकड