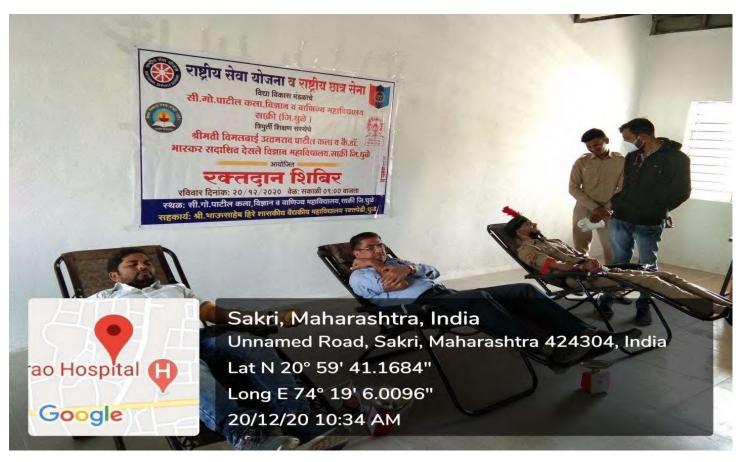

### **Blood Donation Camp (20 Dec 20)**

विद्या विकास मंडळाचे, सिताराम गोविंद पाटील कला, विज्ञान व वाणिज्य महाविद्यालय, साक्री जि. धुळे व

त्रिमूर्ती शिक्षण संस्थेचे, श्रीमती विमलबाई उत्तमराव पाटील कला व कै. डॉ. भास्कर सदाशिव देसले विज्ञान महाविद्यालय, साक्री जि. धुळे

## राष्ट्रीय सेवा योजना व राष्ट्रीय छात्र सेना

BLOOD DONATION

Give the gift of blood and help to save a life

दिनांक :- २०/१२/२०२० (रविवार)

वेळ :- सकाळी ०९:०० वा.

स्थळ :- सी. गो. पाटील कला, विज्ञान व वाणिज्य महाविद्यालय, साक्री जि. धुळे

Main Edition | 2020-12-21 | Page- 7 epaper.tarunbharatjalgaon.com

## साक्री महाविद्यालयात राष्ट्रीय सेवा योजना विभागामार्फत रक्तदान शिबीर

नवापूर, २० डिसेंबर

कवियत्री बिहणाबाई चौधरी उत्तर महाराष्ट्र विद्यापीठ, जळगाव, राष्ट्रीय सेवा योजना विभाग यांच्या आवाहनानुसार त्रिमूर्ती शिक्षण संस्थेचे, श्रीमती विमलबाई उत्तमराव पाटील कला व कै.डॉ.भास्कर सदाशिव देसले विज्ञान महाविद्यालय, साक्री आणि सि.गो. पाटील महाविद्यालय, साक्री यांच्या संयुक्त विद्यमाने सि. गो. पाटील महाविद्यालय साक्री येथे रक्तदान शिबिराचे आयोजन करण्यात आले. शिबिराचे उद्घाटन सि.गो.पाटील महाविद्यालयाचे प्राचार्य डॉ.राजेंद्र अहिरे यांनी रक्तदान करून केले. याप्रसंगी प्राचार्य डॉ. राजेंद्र अहिरे यांनी रक्तदान करून केले. याप्रसंगी प्राचार्य डॉ. राजेंद्र अहिरे यांनी रक्तदान करून केले. याप्रसंगी प्राचार्य डॉ. राचेन नांद्रे, रासेयो कार्यक्रम अधिकारी प्रा.शरद सोनवणे,

सहाय्यक कार्यक्रम अधिकारी डॉ. जहागीरदार साळुंखे महिला कार्यक्रम अधिकारी डॉ. करुणा आहिरे आदी उपस्थित होते.

यावेळी रासेयो विभागीय समन्वयक प्रा.डॉ.सचिन नांद्रे, प्रा.डॉ.निलेश माळीचकर, प्रा.मनीषा पाटील, प्रा. डॉ. चंद्रकांत कढरे, डॉ. धनंजय पाटील, डॉ. दीपक नगराळे यांनी तसेच राष्ट्रीय सेवा योजनेचे व राष्ट्रीय छात्र सेनेच्या विद्यार्थ्यांनी रक्तदान केले. शिबिरासाठी भाऊसाहेब हिरे शासकीय वैद्यकीय महाविद्यालयाचे डॉ. सुधा मुथा, सागर पाटील, जितेंद्र गांगुर्डे, रानाजी पाडवी, राजेश कुलकर्णी, राजू माळी, नितीन लोहार आर्दीचे सहकार्य लाभले.