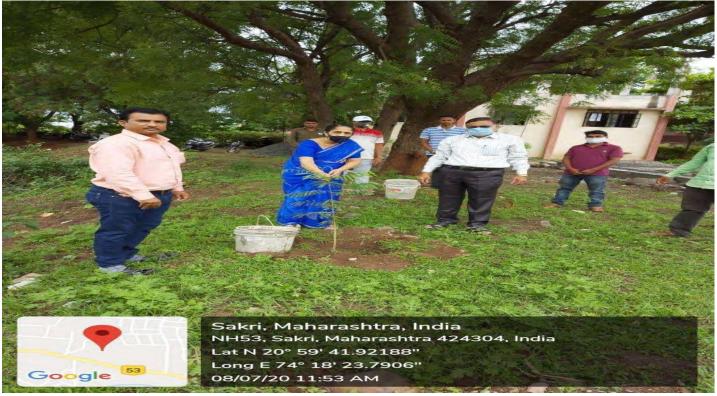

क्षित ठेवा

करोना विषाणूपासून बचाव करण्यासाठी सुरक्षित राहू या...

सादरकर्ते- श्रीमती.विमालबाई उत्तमराव पाटील कला व कै.डॉ.भास्करराव सदाशिव देसले विज्ञान महाविद्यालय साक्री,जि-धुळे On the Occasion of Chhatrapati Shahu Maharaj's Birth Anniversary Covid 19 Homeopathy Tablets were Distributed by the Hands of Principal of the College Dr. P. S. Sonawane. (26 Jun 2020)

## लोकामत





## साक्रीत उपक्रम...

साक्री: छत्रपती शाहू महाराज यांच्या जयंतीनिमित्त विमलबाई उतमराव पाटील कला व डॉ.भास्कर सदाशिव देसले विज्ञान महाविद्यालयाचे प्राचार्य डॉ.पी.एस. सोनवणे यांच्याहस्ते होमिओपॅथीच्या आर्सेनिक अल्बम ३० या गोळ्यांचे वाटप करण्यात आले. याप्रसंगी प्राध्यापक व शिक्षकेतर कर्मचारी उपस्थित होते.





Corona Awareness & Help to needy people by Students in

Village













### Tree Plantation (8.7.2020)





### **Tobacco Free Pledge (11.07.2020)**



## **Tree Adoption Scheme (31 August 2020)**















# Dr. Radhakrishnan Jayanti (Shikshak Din) (5 Sep 2020)



### Gandhi Jayanti & Lal Bahadur Shastri Jayanti

(06 Oct 2020)



Main Edition | 2020-10-06 | Page- 2



## साक्री महाविद्यालयात महात्मा गांधी, लालबहादूर शास्त्री यांना अभिवादन

नवापूर: साक्री येथील श्रीमती विमलबाई उत्तमराव पाटील कला व कै.डॉ. भास्कर सदाशिव देसले विज्ञान महाविद्यालयात गांधी जयंती व लालबहादुर शास्त्री जयंती निमित्त कार्यक्रम आयोजित करण्यात आला. प्रथम म.गांधी व लालबहादूर शास्त्री यांच्या प्रतिमेचे पुजन करून डॉ.विजय देसले यांनी विचार मांडले.त्यानंतर ऑनलाईन प्राचार्य डॉ. पी.एस. सोनवणे यांनी म गांधी यांचे सत्याग्रह ते स्वच्छाग्रह या विषयी विचार व्यक्त केले. कोरोना पासून मुक्ती इवी असेल तर आपला परिसर, कुटुंब, गाव, शा