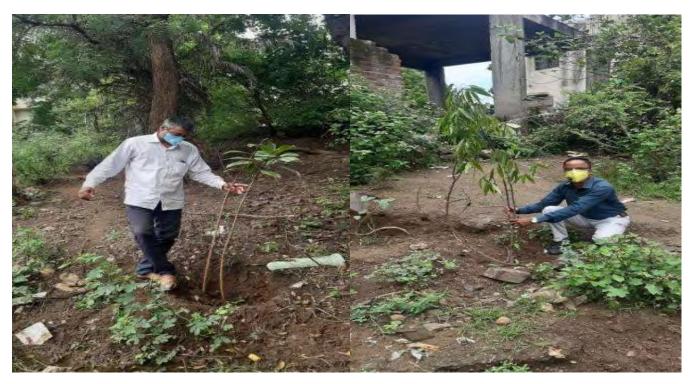

राव पाटील कला व कै.डॉ.भास्करराव सदाशिव देसले विज्ञान महाविद्यालय साक्री,जि-धुळे On the Occasion of Chhatrapati Shahu Maharaj's Birth Anniversary Covid 19 Homeopathy Tablets were Distributed by the Hands of Principal of the College Dr. P. S. Sonawane. (26 Jun 2020)

## लोकामत





## साक्रीत उपक्रम...

साक्री: छत्रपती शाहू महाराज यांच्या जयंतीनिमित्त विमलबाई उतमराव पाटील कला व डॉ.भास्कर सदाशिव देसले विज्ञान महाविद्यालयाचे प्राचार्य डॉ.पी.एस. सोनवणे यांच्याहस्ते होमिओपॅथीच्या आर्सेनिक अल्बम ३० या गोळ्यांचे वाटप करण्यात आले. याप्रसंगी प्राध्यापक व शिक्षकेतर कर्मचारी उपस्थित होते.





Corona Awareness & Help to needy people by Students in

Village













### Tree Plantation (8.7.2020)





### **Tobacco Free Pledge (11.07.2020)**



## **Tree Adoption Scheme (31 August 2020)**















# Dr. Radhakrishnan Jayanti (Shikshak Din) (5 Sep 2020)



### Gandhi Jayanti & Lal Bahadur Shastri Jayanti

(06 Oct 2020)



Main Edition | 2020-10-06 | Page- 2



## साक्री महाविद्यालयात महात्मा गांधी, लालबहादूर शास्त्री यांना अभिवादन

नवापूर: साक्री येथील श्रीमती विमलबाई उत्तमराव पाटील कला व कै.डॉ. भास्कर सदाशिव देसले विज्ञान महाविद्यालयात गांधी जयंती व लालबहादुर शास्त्री जयंती निमित्त कार्यक्रम आयोजित करण्यात आला. प्रथम म.गांधी व लालबहादूर शास्त्री यांच्या प्रतिमेचे पुजन करून डॉ.विजय देसले यांनी विचार मांडले.त्यानंतर ऑनलाईन प्राचार्य डॉ. पी.एस. सोनवणे यांनी म गांधी यांचे सत्याग्रह ते स्वच्छाग्रह या विषयी विचार व्यक्त केले. कोरोना पासून मुक्ती इवी असेल तर आपला परिसर, कुटुंब, गाव, शाळा. महाविद्यालये व शरीर आणि मन स्वच्छ पाहिजे, कोणतेही काम लहान किंवा मोठे नसते.आपण त्या कामाकडे कसे