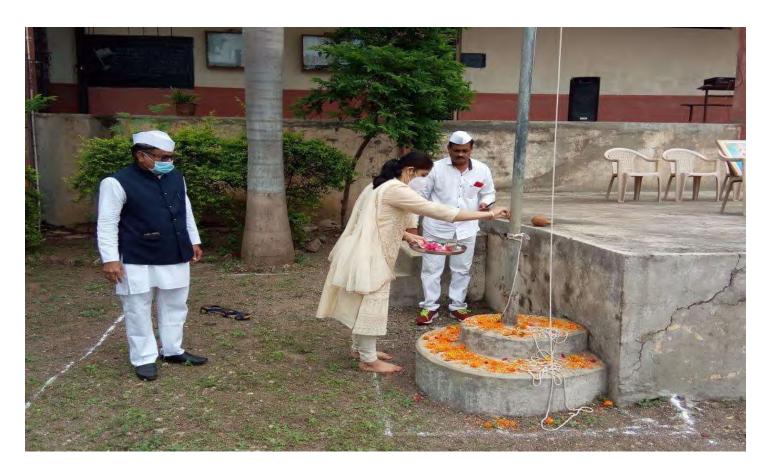

ले. याप्रसंगी प्राचार्य डॉ. राजेंद्र अहिरे यांनी रक्तदान करून केले. याप्रसंगी प्राचार्य डॉ. राचेन नांद्रे, रासेयो कार्यक्रम अधिकारी प्रा.शरद सोनवणे,

सहाय्यक कार्यक्रम अधिकारी डॉ. जहागीरदार साळुंखे महिला कार्यक्रम अधिकारी डॉ. करुणा आहिरे आदी उपस्थित होते.

यावेळी रासेयो विभागीय समन्वयक प्रा.डॉ.सचिन नांद्रे, प्रा.डॉ.निलेश माळीचकर, प्रा.मनीषा पाटील, प्रा. डॉ. चंद्रकांत कढरे, डॉ. धनंजय पाटील, डॉ. दीपक नगराळे यांनी तसेच राष्ट्रीय सेवा योजनेचे व राष्ट्रीय छात्र सेनेच्या विद्यार्थ्यांनी रक्तदान केले. शिबिरासाठी भाऊसाहेब हिरे शासकीय वैद्यकीय महाविद्यालयाचे डॉ. सुधा मुथा, सागर पाटील, जितेंद्र गांगुर्डे, रानाजी पाडवी, राजेश कुलकर्णी, राजू माळी, नितीन लोहार आर्दीचे सहकार्य लाभले.

### Kranti Jyoti Savitribai Phule Jayanti (03 Jan 2021)



### NSS DAY (25 Jan 2021)





Republic Day (26 Jan 2021)







## Chhatrapati Shivaji Maharaj Birth Anniversary (19 Feb 2021)





Marathi Bhasha Din (27 Feb 2021)





### **International Women's Day (8 March 2021)**

11/29/22, 5:10 PM

जागतिक महिला दिन अहवात (2020-21) (1).docx - Google Docs

त्रिमृतीं शिक्षण संस्थेचे श्रीमती विमलबाई उत्तमराव पाटील कला व कै.डॉ.भास्कर सदाशिव देसले विज्ञान महाविद्यालय,साक्री जि.धळे ४२४३०४



Trimurti Shikshan Sanstha, Sakri Smt. Vimalbai Uttamrao Patil Arts & Late Dr. Bhaskar Sadashiv Desale Science College, Sakri Dist. Dhule 424304

: vimalbaipatil@yahoo.co.in Email Web Site : www.vupabsdscsakri.co.in

Phone : (02568) 240462 : 02568-240462

PRINCIPAL

Dr. P. S. Sonawane M.A.,Ph.D.

Email. pandharinath112@gmail.com Mob.9404972944

Ref. TSS / / 202

Date: / / 202

### जागतिक महिला दिन अहवाल (2020-21)

श्रीमती विमलबा