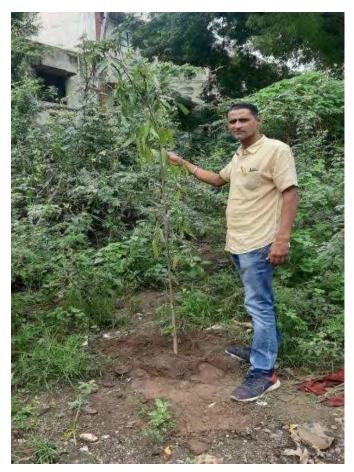

तमराव पाटील कला व कै.डॉ.भास्करराव सदाशिव देसले विज्ञान महाविद्यालय साक्री,जि-धुळे On the Occasion of Chhatrapati Shahu Maharaj's Birth Anniversary Covid 19 Homeopathy Tablets were Distributed by the Hands of Principal of the College Dr. P. S. Sonawane. (26 Jun 2020)

## लोकामत





## साक्रीत उपक्रम...

साक्री: छत्रपती शाहू महाराज यांच्या जयंतीनिमित्त विमलबाई उतमराव पाटील कला व डॉ.भास्कर सदाशिव देसले विज्ञान महाविद्यालयाचे प्राचार्य डॉ.पी.एस. सोनवणे यांच्याहस्ते होमिओपॅथीच्या आर्सेनिक अल्बम ३० या गोळ्यांचे वाटप करण्यात आले. याप्रसंगी प्राध्यापक व शिक्षकेतर कर्मचारी उपस्थित होते.





Corona Awareness & Help to needy people by Students in

Village













### Tree Plantation (8.7.2020)





### **Tobacco Free Pledge (11.07.2020)**



## **Tree Adoption Scheme (31 August 2020)**















# Dr. Radhakrishnan Jayanti (Shikshak Din) (5 Sep 2020)



### Gandhi Jayanti & Lal Bahadur Shastri Jayanti

(06 Oct 2020)



Main Edition | 2020-10-06 | Page- 2



## साक्री महाविद्यालयात महात्मा गांधी, लालबहादूर शास्त्री यांना अभिवादन

नवापूर: साक्री येथील श्रीमती विमलबाई उत्तमराव पाटील कला व कै.डॉ. भास्कर सदाशिव देसले विज्ञान महाविद्यालयात गांधी जयंती व लालबहादुर शास्त्री जयंती निमित्त कार्यक्रम आयोजित करण्यात आला. प्रथम म.गांधी व लालबहादूर शास्त्री यांच्या प्रतिमेचे पुजन करून डॉ.विजय देसले यांनी विचार मांडले.त्यानंतर ऑनलाईन प्राचार्य डॉ. पी.एस. सोनवणे यांनी म गांधी यांचे सत्याग्रह ते स्वच्छाग्रह या विषयी विचार व्यक्त केले. कोरोना पासून मुक्ती इवी असेल तर आपला परिसर, कुटुंब, गाव, शाळा. महाविद्यालये व शरीर आणि मन स्वच्छ पाहिजे, कोणतेही काम लहान किंवा मोठे नसते.आपण त्या कामाकडे कस