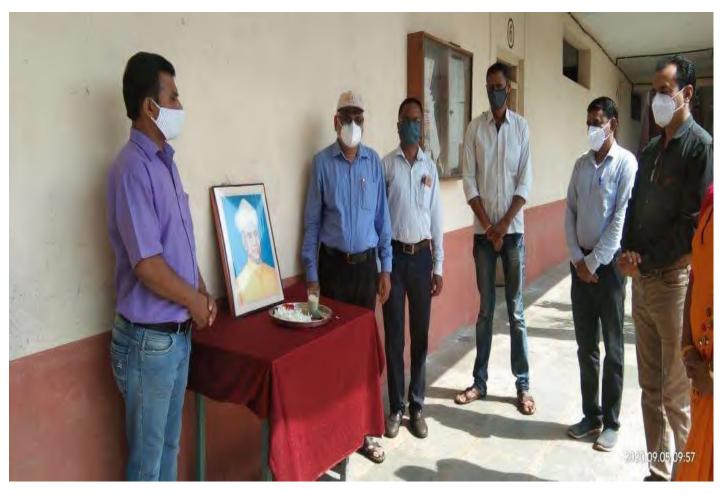

## वरिल चुका करू नका

स्वतःला आणि समाजाला सुरक्षित ठेवा

करोना विषाणूपासून बचाव करण्यासाठी सुरक्षित राहू या...

सादरकर्ते- श्रीमती.विमालबाई उत्तमराव पाटील कला व कै.डॉ.भास्करराव सदाशिव देसले विज्ञान महाविद्यालय साक्री,जि-धुळे On the Occasion of Chhatrapati Shahu Maharaj's Birth Anniversary Covid 19 Homeopathy Tablets were Distributed by the Hands of Principal of the College Dr. P. S. Sonawane. (26 Jun 2020)

## साक्रीत उपक्रम...

साक्री: छत्रपती शाहू महाराज यांच्या जयंतीनिमित्त विमलबाई उतमराव पाटील कला व डॉ.भास्कर सदाशिव देसले विज्ञान महाविद्यालयाचे प्राचार्य डॉ.पी.एस. सोनवणे यांच्याहस्ते होमिओपॅथीच्या आर्सेनिक अल्बम ३० या गोळ्यांचे वाटप करण्यात आले. याप्रसंगी प्राध्यापक व शिक्षकेतर कर्मचारी उपस्थित होते.