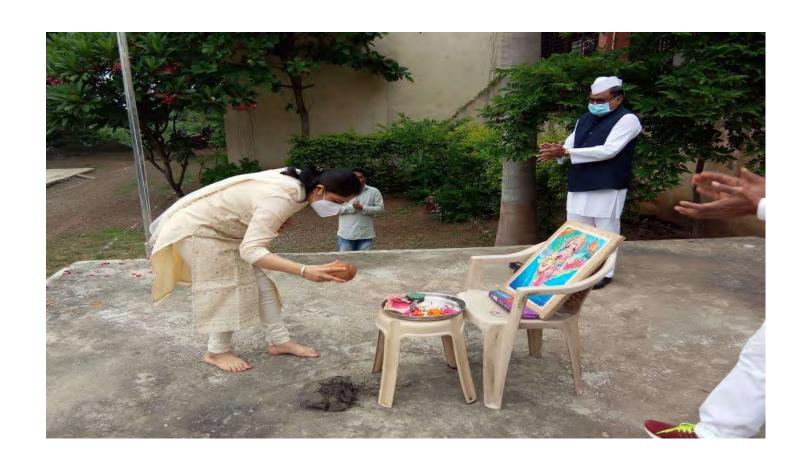

. याप्रसंगी प्राचार्य डॉ. राजेंद्र अहिरे यांनी रक्तदान करून केले. याप्रसंगी प्राचार्य डॉ. राचेन नांद्रे, रासेयो कार्यक्रम अधिकारी प्रा.शरद सोनवणे,

सहाय्यक कार्यक्रम अधिकारी डॉ. जहागीरदार साळुंखे महिला कार्यक्रम अधिकारी डॉ. करुणा आहिरे आदी उपस्थित होते.

यावेळी रासेयो विभागीय समन्वयक प्रा.डॉ.सचिन नांद्रे, प्रा.डॉ.निलेश माळीचकर, प्रा.मनीषा पाटील, प्रा. डॉ. चंद्रकांत कढरे, डॉ. धनंजय पाटील, डॉ. दीपक नगराळे यांनी तसेच राष्ट्रीय सेवा योजनेचे व राष्ट्रीय छात्र सेनेच्या विद्यार्थ्यांनी रक्तदान केले. शिबिरासाठी भाऊसाहेब हिरे शासकीय वैद्यकीय महाविद्यालयाचे डॉ. सुधा मुथा, सागर पाटील, जितेंद्र गांगुर्डे, रानाजी पाडवी, राजेश कुलकर्णी, राजू माळी, नितीन लोहार आर्दीचे सहकार्य लाभले.

### Kranti Jyoti Savitribai Phule Jayanti (03 Jan 2021)



### NSS DAY (25 Jan 2021)





Republic Day (26 Jan 2021)







## Chhatrapati Shivaji Maharaj Birth Anniversary (19 Feb 2021)





Marathi Bhasha Din (27 Feb 2021)





### **International Women's Day (8 March 2021)**

11/29/22, 5:10 PM

जागतिक महिला दिन अहवात (2020-21) (1).docx - Google Docs

त्रिमृतीं शिक्षण संस्थेचे श्रीमती विमलबाई उत्तमराव पाटील कला व कै.डॉ.भास्कर सदाशिव देसले विज्ञान महाविद्यालय,साक्री जि.धळे ४२४३०४



Trimurti Shikshan Sanstha, Sakri Smt. Vimalbai Uttamrao Patil Arts & Late Dr. Bhaskar Sadashiv Desale Science College, Sakri Dist. Dhule 424304

: vimalbaipatil@yahoo.co.in Email Web Site : www.vupabsdscsakri.co.in

Phone : (02568) 240462 : 02568-240462

PRINCIPAL

Dr. P. S. Sonawane M.A.,Ph.D.

Email. pandharinath112@gmail.com Mob.9404972944

Ref. TSS / / 202

Date: / / 202

### जागतिक महिला दिन अहवाल (2020-21)

श्रीमती विमलबाई