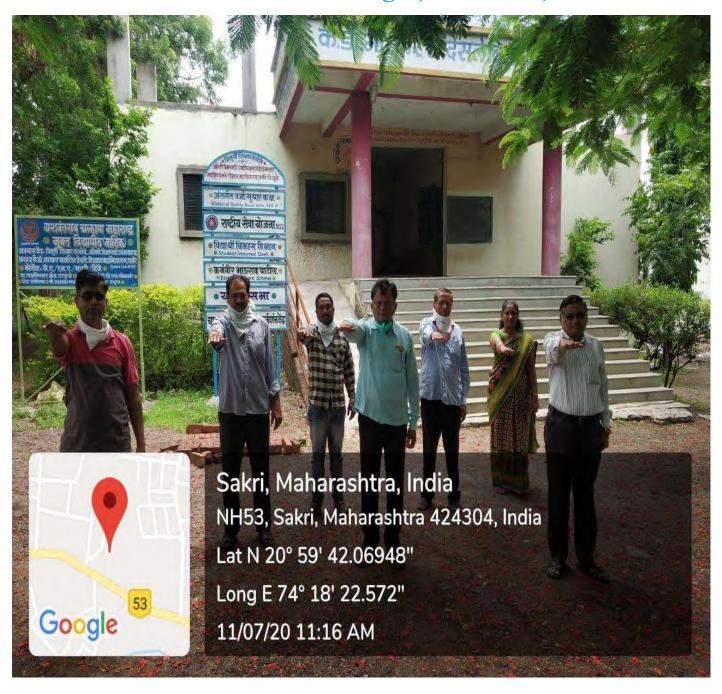

ी सुरक्षित राहू या...

सादरकर्ते- श्रीमती.विमालबाई उत्तमराव पाटील कला व कै.डॉ.भास्करराव सदाशिव देसले विज्ञान महाविद्यालय साक्री,जि-धुळे On the Occasion of Chhatrapati Shahu Maharaj's Birth Anniversary Covid 19 Homeopathy Tablets were Distributed by the Hands of Principal of the College Dr. P. S. Sonawane. (26 Jun 2020)

## लोकामत





## साक्रीत उपक्रम...

साक्री: छत्रपती शाहू महाराज यांच्या जयंतीनिमित्त विमलबाई उतमराव पाटील कला व डॉ.भास्कर सदाशिव देसले विज्ञान महाविद्यालयाचे प्राचार्य डॉ.पी.एस. सोनवणे यांच्याहस्ते होमिओपॅथीच्या आर्सेनिक अल्बम ३० या गोळ्यांचे वाटप करण्यात आले. याप्रसंगी प्राध्यापक व शिक्षकेतर कर्मचारी उपस्थित होते.





Corona Awareness & Help to needy people by Students in

Village













### Tree Plantation (8.7.2020)





### **Tobacco Free Pledge (11.07.2020)**



## **Tree Adoption Scheme (31 August 2020)**















# Dr. Radhakrishnan Jayanti (Shikshak Din) (5 Sep 2020)



### Gandhi Jayanti & Lal Bahadur Shastri Jayanti

(06 Oct 2020)



Main Edition | 2020-10-06 | Page- 2



## साक्री महाविद्यालयात महात्मा गांधी, लालबहादूर शास्त्री यांना अभिवादन

नवापूर: साक्री येथील श्रीमती विमलबाई उत्तमराव पाटील कला व कै.डॉ. भास्कर सदाशिव देसले विज्ञान महाविद्यालयात गांधी जयंती व लालबहादुर शास्त्री जयंती निमित्त कार्यक्रम आयोजित करण्यात आला. प्रथम म.गांधी व लालबहादूर शास्त्री यांच्या प्रतिमेचे पुजन करून डॉ.विजय देसले यांनी विचार मांडले.त्यानंतर ऑनलाईन प्राचार्य डॉ. पी.एस. सोनवणे यांनी म गांधी यांचे सत्याग्रह ते स्वच्छाग्रह या विषयी विचार व्यक्त केले. कोरोना पासून मुक्ती इवी असेल तर आपला परिसर, कुटुंब, गाव, शाळा. महाविद्यालये व शरीर आणि मन स्वच्छ पाहिजे