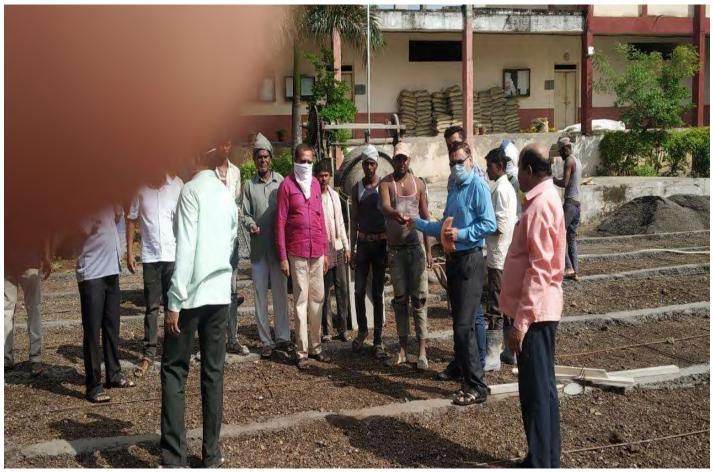

रमंडळी इथे मास्कची काय गरज



हे तर माझे नातलग इथे मास्कची काय गरज

## वरिल चुका करू नका

स्वतःला आणि समाजाला सुरक्षित ठेवा

करोना विषाणूपासून बचाव करण्यासाठी सुरक्षित राहू या...

सादरकर्ते- श्रीमती.विमालबाई उत्तमराव पाटील कला व कै.डॉ.भास्करराव सदाशिव देसले विज्ञान महाविद्यालय साक्री,जि-धुळे On the Occasion of Chhatrapati Shahu Maharaj's Birth Anniversary Covid 19 Homeopathy Tablets were Distributed by the Hands of Principal of the College Dr. P. S. Sonawane. (26 Jun 2020)

## लोकामत





## साक्रीत उपक्रम...

साक्री: छत्रपती शाहू महाराज यांच्या जयंतीनिमित्त विमलबाई उतमराव पाटील कला व डॉ.भास्कर सदाशिव देसले विज्ञान महाविद्यालयाचे प्राचार्य डॉ.पी.एस. सोनवणे यांच्याहस्ते होमिओपॅथीच्या आर्सेनिक अल्बम ३० या गोळ्यांचे वाटप करण्यात आले. याप्रसंगी प्राध्यापक व शिक्षकेतर कर्मचारी उपस्थित होते.





Corona Awareness & Help to needy people by Students in

Village













### Tree Plantation (8.7.2020)





### **Tobacco Free Pledge (11.07.2020)**



## **Tree Adoption Scheme (31 August 2020)**















# Dr. Radhakrishnan Jayanti (Shikshak Din) (5 Sep 2020)



### Gandhi Jayanti & Lal Bahadur Shastri Jayanti

(06 Oct 2020)



Main Edition | 2020-10-06 | Page- 2



## साक्री महाविद्यालयात महात्मा गांधी, लालबहादूर शास्त्री यांना अभिवादन

नवापूर: साक्री येथील श्रीमती विमलबाई उत्तमराव पाटील कला व कै.डॉ. भास्कर सदाशिव देसले विज्ञान महाविद्यालयात गांधी जयंती व लालबहादुर शास्त्री जयंती निमित्त कार्यक्रम आयोजित करण्यात आला. प्रथम म.गांधी व लालबहादूर शास्त्री यांच्या प्रतिमेचे पुजन करून डॉ.विजय देसले यांनी विचार मांडले.त्यानंतर ऑनलाईन प्राचार्य डॉ. पी.एस. सोनवणे यांनी म गांधी यांचे