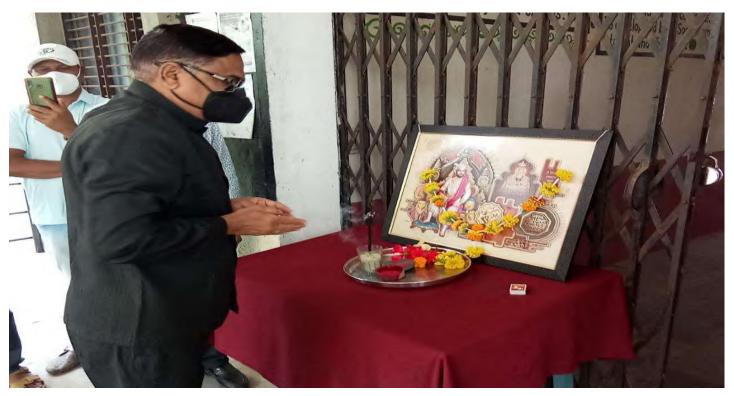

याप्रसंगी प्राचार्य डॉ. राचेन नांद्रे, रासेयो कार्यक्रम अधिकारी प्रा.शरद सोनवणे,

सहाय्यक कार्यक्रम अधिकारी डॉ. जहागीरदार साळुंखे महिला कार्यक्रम अधिकारी डॉ. करुणा आहिरे आदी उपस्थित होते.

यावेळी रासेयो विभागीय समन्वयक प्रा.डॉ.सचिन नांद्रे, प्रा.डॉ.निलेश माळीचकर, प्रा.मनीषा पाटील, प्रा. डॉ. चंद्रकांत कढरे, डॉ. धनंजय पाटील, डॉ. दीपक नगराळे यांनी तसेच राष्ट्रीय सेवा योजनेचे व राष्ट्रीय छात्र सेनेच्या विद्यार्थ्यांनी रक्तदान केले. शिबिरासाठी भाऊसाहेब हिरे शासकीय वैद्यकीय महाविद्यालयाचे डॉ. सुधा मुथा, सागर पाटील, जितेंद्र गांगुर्डे, रानाजी पाडवी, राजेश कुलकर्णी, राजू माळी, नितीन लोहार आर्दीचे सहकार्य लाभले.

### Kranti Jyoti Savitribai Phule Jayanti (03 Jan 2021)



### NSS DAY (25 Jan 2021)





Republic Day (26 Jan 2021)







## Chhatrapati Shivaji Maharaj Birth Anniversary (19 Feb 2021)





Marathi Bhasha Din (27 Feb 2021)





### **International Women's Day (8 March 2021)**

11/29/22, 5:10 PM

जागतिक महिला दिन अहवात (2020-21) (1).docx - Google Docs

त्रिमृतीं शिक्षण संस्थेचे श्रीमती विमलबाई उत्तमराव पाटील कला व कै.डॉ.भास्कर सदाशिव देसले विज्ञान महाविद्यालय,साक्री जि.धळे ४२४३०४



Trimurti Shikshan Sanstha, Sakri Smt. Vimalbai Uttamrao Patil Arts & Late Dr. Bhaskar Sadashiv Desale Science College, Sakri Dist. Dhule 424304

: vimalbaipatil@yahoo.co.in Email Web Site : www.vupabsdscsakri.co.in

Phone : (02568) 240462 : 02568-240462

PRINCIPAL

Dr. P. S. Sonawane M.A.,Ph.D.

Email. pandharinath112@gmail.com Mob.9404972944

Ref. TSS / / 202

Date: / / 202

### जागतिक महिला दिन अहवाल (2020-21)

श्रीमती विमलबाई उत्तमराव पाटील कला व के. भास्कर सदाशिव देसले विज्ञान महाविद्यालयात