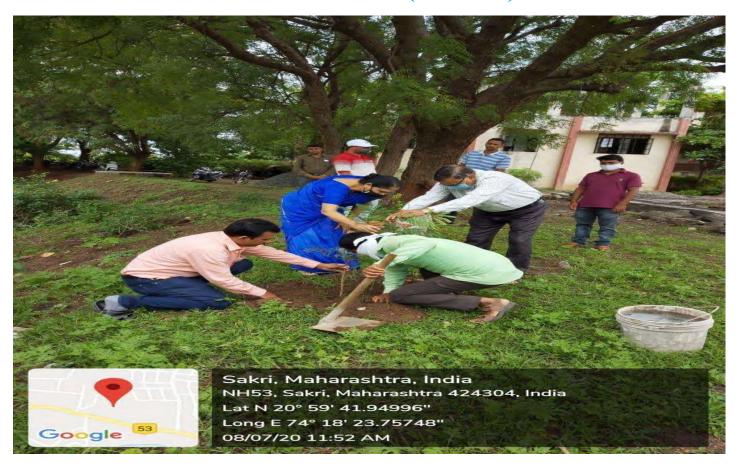

ुरक्षित ठेवा

करोना विषाणूपासून बचाव करण्यासाठी सुरक्षित राहू या...

सादरकर्ते- श्रीमती.विमालबाई उत्तमराव पाटील कला व कै.डॉ.भास्करराव सदाशिव देसले विज्ञान महाविद्यालय साक्री,जि-धुळे On the Occasion of Chhatrapati Shahu Maharaj's Birth Anniversary Covid 19 Homeopathy Tablets were Distributed by the Hands of Principal of the College Dr. P. S. Sonawane. (26 Jun 2020)

## लोकामत





## साक्रीत उपक्रम...

साक्री: छत्रपती शाहू महाराज यांच्या जयंतीनिमित्त विमलबाई उतमराव पाटील कला व डॉ.भास्कर सदाशिव देसले विज्ञान महाविद्यालयाचे प्राचार्य डॉ.पी.एस. सोनवणे यांच्याहस्ते होमिओपॅथीच्या आर्सेनिक अल्बम ३० या गोळ्यांचे वाटप करण्यात आले. याप्रसंगी प्राध्यापक व शिक्षकेतर कर्मचारी उपस्थित होते.





Corona Awareness & Help to needy people by Students in

Village













### Tree Plantation (8.7.2020)





### **Tobacco Free Pledge (11.07.2020)**



## **Tree Adoption Scheme (31 August 2020)**















# Dr. Radhakrishnan Jayanti (Shikshak Din) (5 Sep 2020)



### Gandhi Jayanti & Lal Bahadur Shastri Jayanti

(06 Oct 2020)



Main Edition | 2020-10-06 | Page- 2



## साक्री महाविद्यालयात महात्मा गांधी, लालबहादूर शास्त्री यांना अभिवादन

नवापूर: साक्री येथील श्रीमती विमलबाई उत्तमराव पाटील कला व कै.डॉ. भास्कर सदाशिव देसले विज्ञान महाविद्यालयात गांधी जयंती व लालबहादुर शास्त्री जयंती निमित्त कार्यक्रम आयोजित करण्यात आला. प्रथम म.गांधी व लालबहादूर शास्त्री यांच्या प्रतिमेचे पुजन करून डॉ.विजय देसले यांनी विचार मांडले.त्यानंतर ऑनलाईन प्राचार्य डॉ. पी.एस. सोनवणे यांनी म गांधी यांचे सत्याग्रह ते स्वच्छाग्रह या विषयी विचार व्यक्त केले. कोरोना पासून मुक्ती इवी असेल तर आपला परिसर, कुटुंब, गाव,