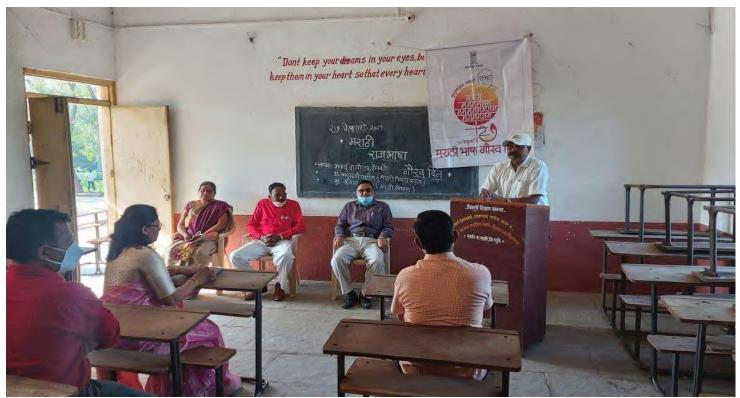

## Chhatrapati Shivaji Maharaj Birth Anniversary (19 Feb 2021)

Marathi Bhasha Din (27 Feb 2021)