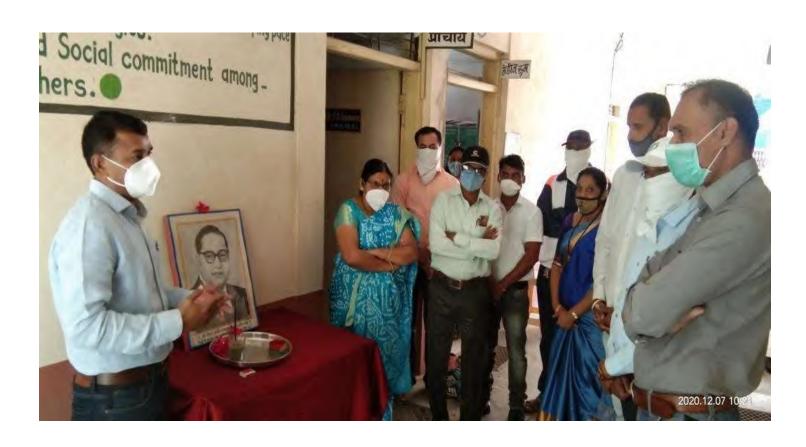

Prerna Diwas (15 Oct 2020)



### **Constitution Day (26 Nov 2020)**





Main Edition | 2020-11-27 | Page- 2 epaper.tarunbharatjalgaon.com

## साक्री महाविद्यालयात संविधान दिवस साजरा

नवापूर: त्रिमूर्ती शिक्षण संस्थेचे, श्रीमती विमलबाई उत्तमराव पाटील कला व कै.डॉ.भास्कर सदाशिव देसले विज्ञान महाविद्यालय साक्री जिल्हा धुळे येथे राष्ट्रीय सेवा योजना एककाच्या वतीने संविधान दिवस २६ रोजी साजरा करण्यात आला. यावेळी महाविद्यालयाचे प्राचार्य डॉ.पी.एस.सोनवणे यांनी आपले विचार मांडले. भारतीय संविधानाचे महत्त्व अधोरेखित केले. या कार्यक्रमास महाविद्यालयातील सर्व शिक्षक शिक्षकेतर कर्मचारी उपस्थित होते. विद्यार्थ्यांनी ऑनलाईन पद्धतीने या कार्यक्रमात सहभाग नोंदवला. याप्रसंगी भारतीय संविधानाच्या प्रास्ताविकेचे सरनाम्याचे सामृहिक वाचन करण्यात आले.

## Dr. Babasaheb Ambedkar Mahaparinirvan Din (07 Dec. 2020)



### National Voter Day (25 Jan 2021)





### **Blood Donation Camp (20 Dec 20)**

विद्या विकास मंडळाचे, सिताराम गोविंद पाटील कला, विज्ञान व वाणिज्य महाविद्यालय, साक्री जि. धुळे व

त्रिमूर्ती शिक्षण संस्थेचे, श्रीमती विमलबाई उत्तमराव पाटील कला व कै. डॉ. भास्कर सदाशिव देसले विज्ञान महाविद्यालय, साक्री जि. धुळे



## राष्ट्रीय सेवा योजना व राष्ट्रीय छात्र सेना



BLOOD DONATION





Give the gift of blood and help to save a life

दिनांक :- २०/१२/२०२० (रविवार)

वेळ :- सकाळी ०९:०० वा.

स्थळ :- सी. गो. पाटील कला, विज्ञान व वाणिज्य महाविद्यालय, साक्री जि. धुळे

### संयोजन समिती

प्राचार्य डॉ. आर. आर. अहिरे सी. गो. पाटील महाविद्यालय, साक्री उपप्राचार्य डॉ. अनंत पाटील सी. गो. पाटील महाविद्यालय, साक्री

प्रा. विश्वास भामरे

रा.से.यो. कार्यक्रम अधिकारी सी. गो. पाटील महाविद्यालय, साक्री

डॉ. एस. सी