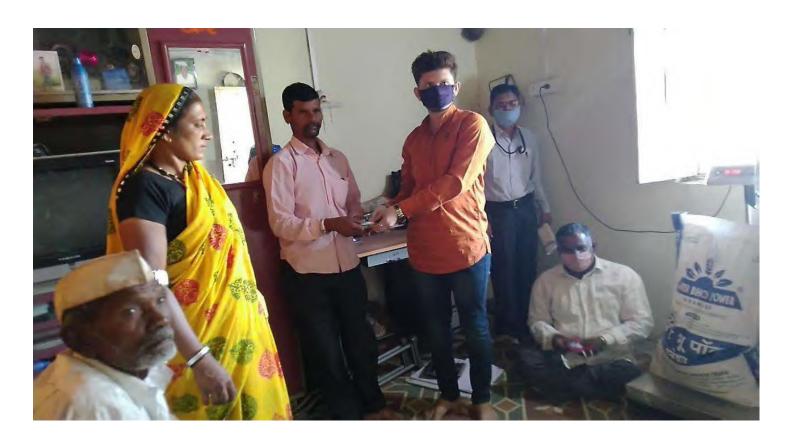

## वरिल चुका करू नका

स्वतःला आणि समाजाला सुरक्षित ठेवा

करोना विषाणूपासून बचाव करण्यासाठी सुरक्षित राहू या...

सादरकर्ते- श्रीमती.विमालबाई उत्तमराव पाटील कला व कै.डॉ.भास्करराव सदाशिव देसले विज्ञान महाविद्यालय साक्री,जि-धुळे On the Occasion of Chhatrapati Shahu Maharaj's Birth Anniversary Covid 19 Homeopathy Tablets were Distributed by the Hands of Principal of the College Dr. P. S. Sonawane. (26 Jun 2020)

## साक्रीत उपक्रम...

साक्री: छत्रपती शाहू महाराज यांच्या जयंतीनिमित्त विमलबाई उतमराव पाटील कला व डॉ.भास्कर सदाशिव देसले विज्ञान महाविद्यालयाचे प्राचार्य डॉ.पी.एस. सोनवणे यांच्याहस्ते होमिओपॅथीच्या आर्सेनिक अल्बम ३० या गोळ्यांचे वाटप करण्यात आले. याप्रसंगी प्राध्यापक व शिक्षकेतर कर्मचारी उपस्थित होते.