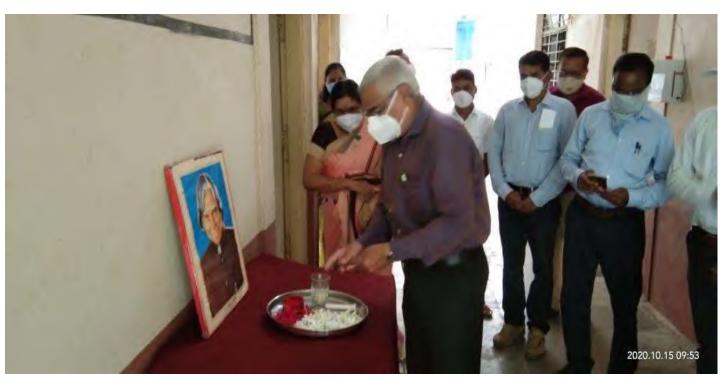

ण्यात आली.

## साक्री महाविद्यालयात गांधी जयंती



साक्री : ऑनलाइन मार्गदर्शन करताना डॉ. पी. एस. सोनवणे. म्हसदी: साक्री येथील श्रीमती विमलबाई पाटील कला व (कै.) डॉ. भास्कर देसले विज्ञान महाविद्यालयात गांधी जयंती व लालबहादूर शास्त्री जयंतीनिमित्त कार्यक्रम झाला. डॉ. विजय देसले यांच्या हस्ते प्रतिमापूजन झाले. प्राचार्य

डॉ. पी. एस. सोनवणे यांनी महात्मा गांधी यांचे सत्याग्रह ते स्वच्छाग्रह याविषयी विचार व्यक्त केले. कोरोनापासून मुक्ती हवी असेल, तर आपला परिसर, कुटुंब, गाव, शाळा, महाविद्यालये, शरीर आणि मन स्वच्छ ठेवा, असे आवाहन त्यांनी केले. प्रा. शरद सोनवणे यांनी सूत्रसंचालन केले. प्राध्यापक व शिक्षकेतर कर्मचारी उपस्थित होते. दोनशे विद्यार्थी व प्राध्यापक आणि प्राचार्य यांनी ऑनलाइन सहभाग घेतला.





### COVID-19 Janjagruti Online Pledge Program (8.10.2020)



Vachan Prerna Diwas (15 Oct 2020)



### **Constitution Day (26 Nov 2020)**





Main Edition | 2020-11-27 | Page- 2 epaper.tarunbharatjalgaon.com

## साक्री महाविद्यालयात संविधान दिवस साजरा

नवापूर: त्रिमूर्ती शिक्षण संस्थेचे, श्रीमती विमलबाई उत्तमराव पाटील कला व कै.डॉ.भास्कर सदाशिव देसले विज्ञान महाविद्यालय साक्री जिल्हा धुळे येथे राष्ट्रीय सेवा योजना एककाच्या वतीने संविधान दिवस २६ रोजी साजरा करण्यात आला. यावेळी महाविद्यालयाचे प्राचार्य डॉ.पी.एस.सोनवणे यांनी आपले विचार मांडले. भारतीय संविधानाचे महत्त्व अधोरेखित केले. या कार्यक्रमास महाविद्यालयातील सर्व शिक्षक शिक्षकेतर कर्मचारी उपस्थित होते. विद्यार्थ्यांनी ऑनलाईन पद्धतीने या कार्यक्रमात सहभाग नोंदवला. याप्रसंगी भारतीय संविधानाच्या प्रास्ताविकेचे सरनाम्याचे सामृहिक वाचन करण्यात आले.

## Dr. Babasaheb Ambedkar Mahaparinirvan Din (07 Dec. 2020)



### National Voter Day (25