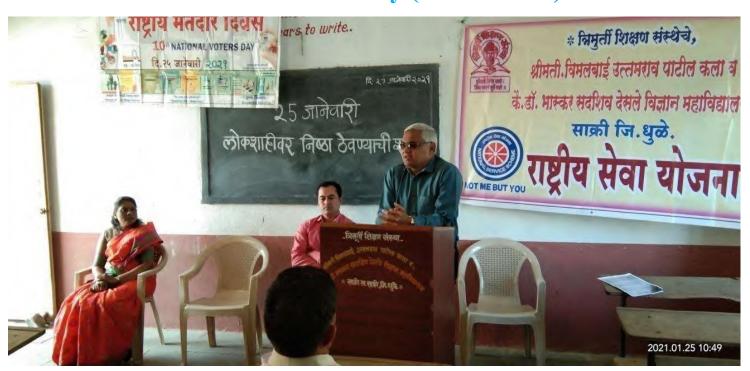

titution Day (26 Nov 2020)**





Main Edition | 2020-11-27 | Page- 2 epaper.tarunbharatjalgaon.com

## साक्री महाविद्यालयात संविधान दिवस साजरा

नवापूर: त्रिमूर्ती शिक्षण संस्थेचे, श्रीमती विमलबाई उत्तमराव पाटील कला व कै.डॉ.भास्कर सदाशिव देसले विज्ञान महाविद्यालय साक्री जिल्हा धुळे येथे राष्ट्रीय सेवा योजना एककाच्या वतीने संविधान दिवस २६ रोजी साजरा करण्यात आला. यावेळी महाविद्यालयाचे प्राचार्य डॉ.पी.एस.सोनवणे यांनी आपले विचार मांडले. भारतीय संविधानाचे महत्त्व अधोरेखित केले. या कार्यक्रमास महाविद्यालयातील सर्व शिक्षक शिक्षकेतर कर्मचारी उपस्थित होते. विद्यार्थ्यांनी ऑनलाईन पद्धतीने या कार्यक्रमात सहभाग नोंदवला. याप्रसंगी भारतीय संविधानाच्या प्रास्ताविकेचे सरनाम्याचे सामृहिक वाचन करण्यात आले.

## Dr. Babasaheb Ambedkar Mahaparinirvan Din (07 Dec. 2020)



### National Voter Day (25 Jan 2021)





### **Blood Donation Camp (20 Dec 20)**

विद्या विकास मंडळाचे, सिताराम गोविंद पाटील कला, विज्ञान व वाणिज्य महाविद्यालय, साक्री जि. धुळे व

त्रिमूर्ती शिक्षण संस्थेचे, श्रीमती विमलबाई उत्तमराव पाटील कला व कै. डॉ. भास्कर सदाशिव देसले विज्ञान महाविद्यालय, साक्री जि. धुळे



## राष्ट्रीय सेवा योजना व राष्ट्रीय छात्र सेना



BLOOD DONATION





Give the gift of blood and help to save a life

दिनांक :- २०/१२/२०२० (रविवार)

वेळ :- सकाळी ०९:०० वा.

स्थळ :- सी. गो. पाटील कला, विज्ञान व वाणिज्य महाविद्यालय, साक्री जि. धुळे

### संयोजन समिती

प्राचार्य डॉ. आर. आर. अहिरे सी. गो. पाटील महाविद्यालय, साक्री उपप्राचार्य डॉ. अनंत पाटील सी. गो. पाटील महाविद्यालय, साक्री

प्रा. विश्वास भामरे

रा.से.यो. कार्यक्रम अधिकारी सी. गो. पाटील महाविद्यालय, साक्री

डॉ. एस. सी. सोनवणे

रा.से.यो. सहाय्यक कार्यक्रम अध