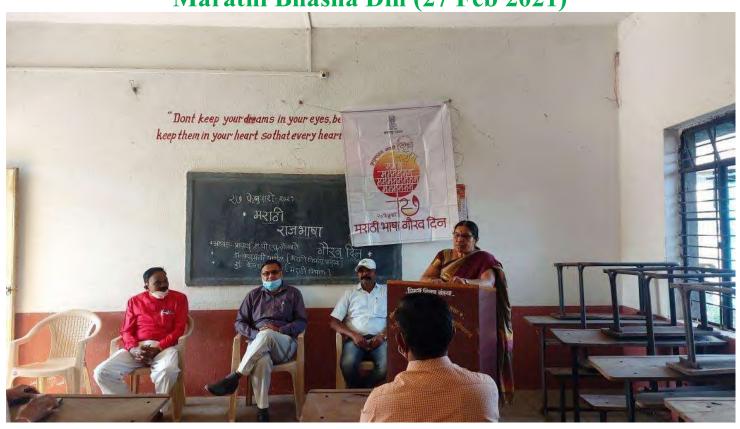

## Chhatrapati Shivaji Maharaj Birth Anniversary (19 Feb 2021)

Marathi Bhasha Din (27 Feb 2021)