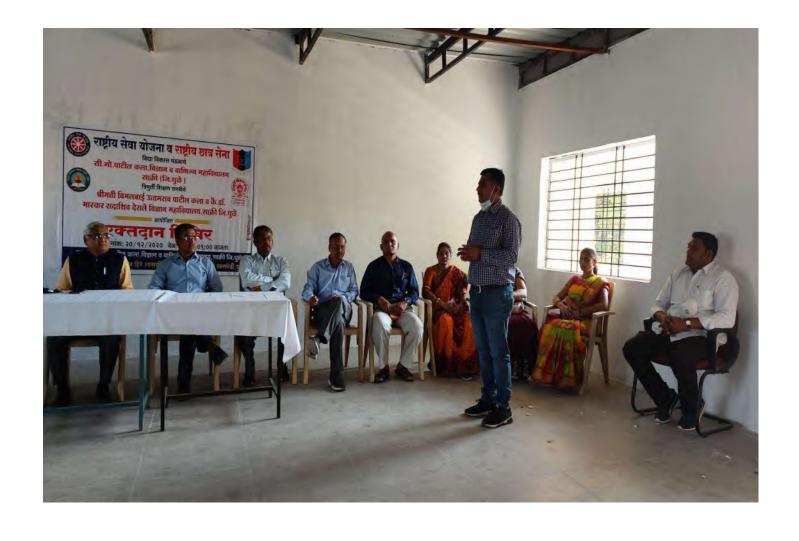

### **Blood Donation Camp (20 Dec 20)**

विद्या विकास मंडळाचे, सिताराम गोविंद पाटील कला, विज्ञान व वाणिज्य महाविद्यालय, साक्री जि. धुळे व

त्रिमूर्ती शिक्षण संस्थेचे, श्रीमती विमलबाई उत्तमराव पाटील कला व कै. डॉ. भास्कर सदाशिव देसले विज्ञान महाविद्यालय, साक्री जि. धुळे

## राष्ट्रीय सेवा योजना व राष्ट्रीय छात्र सेना

BLOOD DONATION

Give the gift of blood and help to save a life

दिनांक :- २०/१२/२०२० (रविवार)

वेळ :- सकाळी ०९:०० वा.

स्थळ :- सी. गो. पाटील कला, विज्ञान व वाणिज्य महाविद्यालय, साक्री जि. धुळे

## साक्री महाविद्यालयात राष्ट्रीय सेवा योजना विभागामार्फत रक्तदान शिबीर

नवापूर, २० डिसेंबर

कवियत्री बिहणाबाई चौधरी उत्तर महाराष्ट्र विद्यापीठ, जळगाव, राष्ट्रीय सेवा योजना विभाग यांच्या आवाहनानुसार त्रिमूर्ती शिक्षण संस्थेचे, श्रीमती विमलबाई उत्तमराव पाटील कला व कै.डॉ.भास्कर सदाशिव देसले विज्ञान महाविद्यालय, साक्री आणि सि.गो. पाटील महाविद्यालय, साक्री यांच्या संयुक्त विद्यमाने सि. गो. पाटील महाविद्यालय साक्री येथे रक्तदान शिबिराचे आयोजन करण्यात आले. शिबिराचे उद्घाटन सि.गो.पाटील महाविद्यालयाचे प्राचार्य डॉ.राजेंद्र अहिरे यांनी रक्तदान करून केले. याप्रसंगी प्राचार्य डॉ. राजेंद्र अहिरे यांनी रक्तदान करून केले. याप्रसंगी प्राचार्य डॉ. राजेंद्र अहिरे यांनी रक्तदान करून केले. याप्रसंगी प्राचार्य डॉ. राचेन नांद्रे, रासेयो कार्यक्रम अधिकारी प्रा.शरद सोनवणे,

सहाय्यक कार्यक्रम अधिकारी डॉ. जहागीरदार साळुंखे महिला कार्यक्रम अधिकारी डॉ. करुणा आहिरे आदी उपस्थित होते.

यावेळी रासेयो विभागीय समन्वयक प्रा.डॉ.सचिन नांद्रे, प्रा.डॉ.निलेश माळीचकर, प्रा.मनीषा पाटील, प्रा. डॉ. चंद्रकांत कढरे, डॉ. धनंजय पाटील, डॉ. दीपक नगराळे यांनी तसेच राष्ट्रीय सेवा योजनेचे व राष्ट्रीय छात्र सेनेच्या विद्यार्थ्यांनी रक्तदान केले. शिबिरासाठी भाऊसाहेब हिरे शासकीय वैद्यकीय महाविद्यालयाचे डॉ. सुधा मुथा, सागर पाटील, जितेंद्र गांगुर्डे, रानाजी पाडवी, राजेश कुलकर्णी, राजू माळी, नितीन लोहार आर्दीचे सहकार्य लाभले.