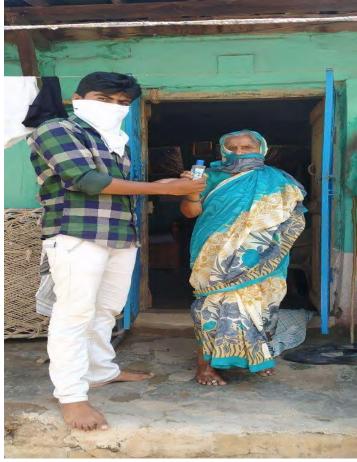

# वरिल चुका करू नका

स्वतःला आणि समाजाला सुरक्षित ठेवा

करोना विषाणूपासून बचाव करण्यासाठी सुरक्षित राहू या...

सादरकर्ते- श्रीमती.विमालबाई उत्तमराव पाटील कला व कै.डॉ.भास्करराव सदाशिव देसले विज्ञान महाविद्यालय साक्री,जि-धुळे On the Occasion of Chhatrapati Shahu Maharaj's Birth Anniversary Covid 19 Homeopathy Tablets were Distributed by the Hands of Principal of the College Dr. P. S. Sonawane. (26 Jun 2020)

## लोकामत





## साक्रीत उपक्रम...

साक्री: छत्रपती शाहू महाराज यांच्या जयंतीनिमित्त विमलबाई उतमराव पाटील कला व डॉ.भास्कर सदाशिव देसले विज्ञान महाविद्यालयाचे प्राचार्य डॉ.पी.एस. सोनवणे यांच्याहस्ते होमिओपॅथीच्या आर्सेनिक अल्बम ३० या गोळ्यांचे वाटप करण्यात आले. याप्रसंगी प्राध्यापक व शिक्षकेतर कर्मचारी उपस्थित होते.





Corona Awareness & Help to needy people by Students in

Village













### Tree Plantation (8.7.2020)





### **Tobacco Free Pledge (11.07.2020)**



## **Tree Adoption Scheme (31 August 2020)**















# Dr. Radhakrishnan Jayanti (Shikshak Din) (5 Sep 2020)



### Gandhi Jayanti & Lal Bahadur Shastri Jayanti

(06 Oct 2020)



Main Edition | 2020-10-06 | Page- 2



## साक्री महाविद्यालयात महात्मा गांधी, लालबहादूर शास्त्री यांना अभिवादन

नवापूर: साक्री येथील श्रीमती विमलबाई उत्तमराव पाटील कला व कै.डॉ. भास्कर सदाशिव देसले विज्ञान महाविद्यालयात गांधी जयंती व लालबहादुर शास्त्री जयंती निमित्त कार्यक्रम आयोजित करण्यात आला. प्रथम म.गांधी व लालबहादूर शास्त्री यांच्या प्रतिमेचे पुजन करून डॉ.विजय देसले यांनी विचार मांडले.त्यानंतर ऑनलाईन प्राचार्य डॉ. पी.एस. सोनवणे यांनी म गांधी यांचे सत्याग्रह ते स्वच्छाग्रह या विषयी विचार व्यक्त केले. कोरोना पासून मु