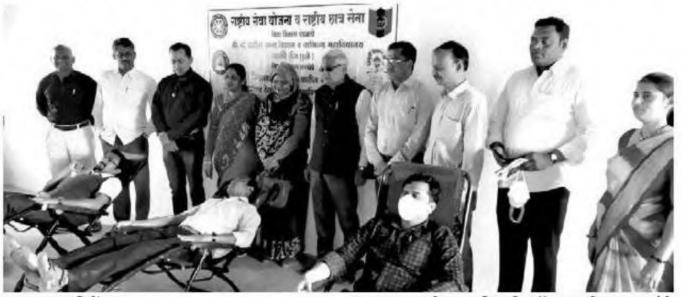

### **Blood Donation Camp (20 Dec 20)**

विद्या विकास मंडळाचे, सिताराम गोविंद पाटील कला, विज्ञान व वाणिज्य महाविद्यालय, साक्री जि. धुळे व

त्रिमूर्ती शिक्षण संस्थेचे, श्रीमती विमलबाई उत्तमराव पाटील कला व कै. डॉ. भास्कर सदाशिव देसले विज्ञान महाविद्यालय, साक्री जि. धुळे

## राष्ट्रीय सेवा योजना व राष्ट्रीय छात्र सेना

BLOOD DONATION

Give the gift of blood and help to save a life

दिनांक :- २०/१२/२०२० (रविवार)

वेळ :- सकाळी ०९:०० वा.

स्थळ :- सी. गो. पाटील कला, विज्ञान व वाणिज्य महाविद्यालय, साक्री जि. धुळे

## साक्री महाविद्यालयात राष्ट्रीय सेवा योजना विभागामार्फत रक्तदान शिबीर

नवापूर, २० डिसेंबर

कवियत्री बिहणाबाई चौधरी उत्तर महाराष्ट्र विद्यापीठ, जळगाव, राष्ट्रीय सेवा योजना विभाग यांच्या आवाहनानुसार त्रिमूर्ती शिक्षण संस्थेचे, श्रीमती विमलबाई उत्तमराव पाटील कला व कै.डॉ.भास्कर सदाशिव देसले विज्ञान महाविद्यालय, साक्री आणि सि.गो. पाटील महाविद्यालय, साक्री यांच्या संयुक्त विद्यमाने सि. गो. पाटील महाविद्यालय साक्री येथे रक्तदान शिबिराचे आयोजन करण्यात आले. शिबिराचे उद्घाटन सि.गो.पाटील महाविद्यालयाचे प्राचार्य डॉ.राजेंद्र अहिरे यांनी रक्तदान करून केले. याप्रसंगी प्राचार्य डॉ. राजेंद्र अहिरे यांनी रक्तदान करून केले. याप्रसंगी प्राचार्य डॉ. राजेंद्र अहिरे यांनी रक्तदान करून केले. याप्रसंगी प्राचार्य डॉ. राचेन नांद्रे, रासेयो कार्यक्रम अधिकारी प्रा.शरद सोनवणे,

सहाय्यक कार्यक्रम अधिकारी डॉ. जहागीरदार साळुंखे महिला कार्यक्रम अधिकारी डॉ. करुणा आहिरे आदी उपस्थित होते.

यावेळी रासेयो विभागीय समन्वयक प्रा.डॉ.सचिन नांद्रे, प्रा.डॉ.निलेश माळीचकर, प्रा.मनीषा पाटील, प्रा. डॉ. चंद्रकांत कढरे, डॉ. धनंजय पाटील, डॉ. दीपक नगराळे यांनी तसेच राष्ट्रीय सेवा योजनेचे व राष्ट्रीय छात्र सेनेच्या विद्यार्थ्यांनी रक्तदान केले. शिबिरासाठी भाऊसाहेब हिरे शासकीय वैद्यकीय महाविद्यालयाचे डॉ. सुधा मुथा, सागर पाटील, जितेंद्र गांगुर्डे, रानाजी पाडवी, राजेश कुलकर्णी, राजू माळी, नितीन लोहार आर्दीचे सहकार्य लाभले.