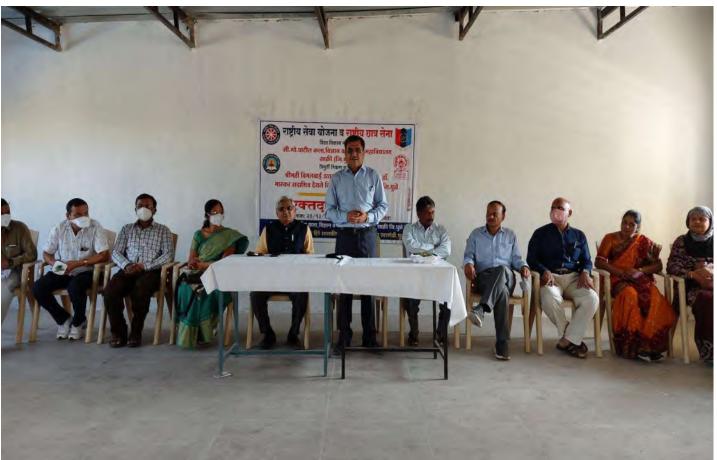

### **Blood Donation Camp (20 Dec 20)**

विद्या विकास मंडळाचे, सिताराम गोविंद पाटील कला, विज्ञान व वाणिज्य महाविद्यालय, साक्री जि. धुळे व

त्रिमूर्ती शिक्षण संस्थेचे, श्रीमती विमलबाई उत्तमराव पाटील कला व कै. डॉ. भास्कर सदाशिव देसले विज्ञान महाविद्यालय, साक्री जि. धुळे

## राष्ट्रीय सेवा योजना व राष्ट्रीय छात्र सेना

BLOOD DONATION

Give the gift of blood and help to save a life

दिनांक :- २०/१२/२०२० (रविवार)

वेळ :- सकाळी ०९:०० वा.

स्थळ :- सी. गो. पाटील कला, विज्ञान व वाणिज्य महाविद्यालय, साक्री जि. धुळे

## साक्री महाविद्यालयात राष्ट्रीय सेवा योजना विभागामार्फत रक्तदान शिबीर

नवापूर, २० डिसेंबर

कवियत्री बिहणाबाई चौधरी उत्तर महाराष्ट्र विद्यापीठ, जळगाव, राष्ट्रीय सेवा योजना विभाग यांच्या आवाहनानुसार त्रिमूर्ती शिक्षण संस्थेचे, श्रीमती विमलबाई उत्तमराव पाटील कला व कै.डॉ.भास्कर सदाशिव देसले विज्ञान महाविद्यालय, साक्री आणि सि.गो. पाटील महाविद्यालय, साक्री यांच्या संयुक्त विद्यमाने सि. गो. पाटील महाविद्यालय साक्री येथे रक्तदान शिबिराचे आयोजन करण्यात आले. शिबिराचे उद्घाटन सि.गो.पाटील महाविद्यालयाचे प्राचार्य डॉ.राजेंद्र अहिरे यांनी रक्तदान करून केले. याप्रसंगी प्राचार्य डॉ. राजेंद्र अहिरे यांनी रक्तदान करून केले. याप्रसंगी प्राचार्य डॉ. राजेंद्र अहिरे यांनी रक्तदान करून केले. याप्रसंगी प्राचार्य डॉ. राचेन नांद्रे, रासेयो कार्यक्रम अधिकारी प्रा.शरद सोनवणे,

सहाय्यक कार्यक्रम अधिकारी डॉ. जहागीरदार साळुंखे महिला कार्यक्रम अधिकारी डॉ. करुणा आहिरे आदी उपस्थित होते.

यावेळी रासेयो विभागीय समन्वयक प्रा.डॉ.सचिन नांद्रे, प्रा.डॉ.निलेश माळीचकर, प्रा.मनीषा पाटील, प्रा. डॉ. चंद्रकांत कढरे, डॉ. धनंजय पाटील, डॉ. दीपक नगराळे यांनी तसेच राष्ट्रीय सेवा योजनेचे व राष्ट्रीय छात्र सेनेच्या विद्यार्थ्यांनी रक्तदान केले. शिबिरासाठी भाऊसाहेब हिरे शासकीय वैद्यकीय महाविद्यालयाचे डॉ. सुधा मुथा, सागर पाटील, जितेंद्र गांगुर्डे, रानाजी पाडवी, राजेश कुलकर्णी, राजू माळी, नितीन लोहार आर्दीचे सहकार्य लाभले.