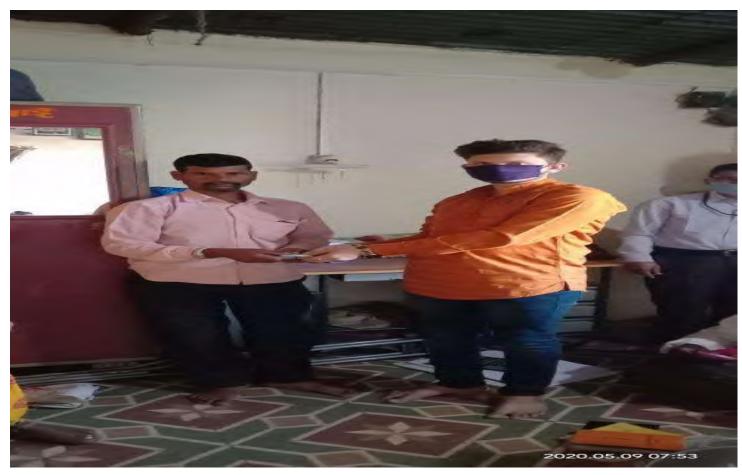

## वरिल चुका करू नका

स्वतःला आणि समाजाला सुरक्षित ठेवा

करोना विषाणूपासून बचाव करण्यासाठी सुरक्षित राहू या...

सादरकर्ते- श्रीमती.विमालबाई उत्तमराव पाटील कला व कै.डॉ.भास्करराव सदाशिव देसले विज्ञान महाविद्यालय साक्री,जि-धुळे On the Occasion of Chhatrapati Shahu Maharaj's Birth Anniversary Covid 19 Homeopathy Tablets were Distributed by the Hands of Principal of the College Dr. P. S. Sonawane. (26 Jun 2020)

## साक्रीत उपक्रम...

साक्री: छत्रपती शाहू महाराज यांच्या जयंतीनिमित्त विमलबाई उतमराव पाटील कला व डॉ.भास्कर सदाशिव देसले विज्ञान महाविद्यालयाचे प्राचार्य डॉ.पी.एस. सोनवणे यांच्याहस्ते होमिओपॅथीच्या आर्सेनिक अल्बम ३० या गोळ्यांचे वाटप करण्यात आले. याप्रसंगी प्राध्यापक व शिक्षकेतर कर्मचारी उपस्थित होते.