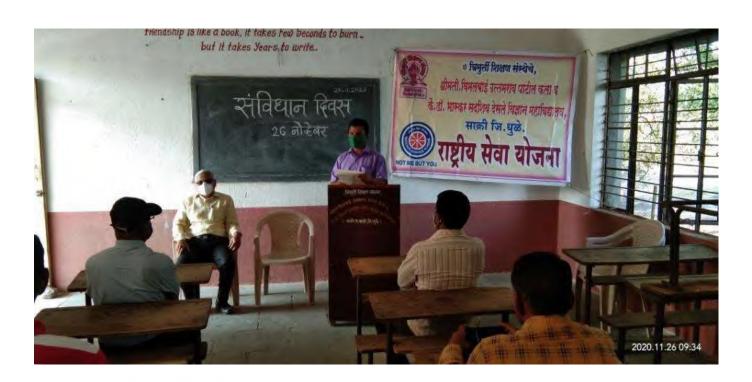

### **Constitution Day (26 Nov 2020)**

Main Edition | 2020-11-27 | Page- 2 epaper.tarunbharatjalgaon.com

## साक्री महाविद्यालयात संविधान दिवस साजरा

नवापूर: त्रिमूर्ती शिक्षण संस्थेचे, श्रीमती विमलबाई उत्तमराव पाटील कला व कै.डॉ.भास्कर सदाशिव देसले विज्ञान महाविद्यालय साक्री जिल्हा धुळे येथे राष्ट्रीय सेवा योजना एककाच्या वतीने संविधान दिवस २६ रोजी साजरा करण्यात आला. यावेळी महाविद्यालयाचे प्राचार्य डॉ.पी.एस.सोनवणे यांनी आपले विचार मांडले. भारतीय संविधानाचे महत्त्व अधोरेखित केले. या कार्यक्रमास महाविद्यालयातील सर्व शिक्षक शिक्षकेतर कर्मचारी उपस्थित होते. विद्यार्थ्यांनी ऑनलाईन पद्धतीने या कार्यक्रमात सहभाग नोंदवला. याप्रसंगी भारतीय संविधानाच्या प्रास्ताविकेचे सरनाम्याचे सामृहिक वाचन करण्यात आले.