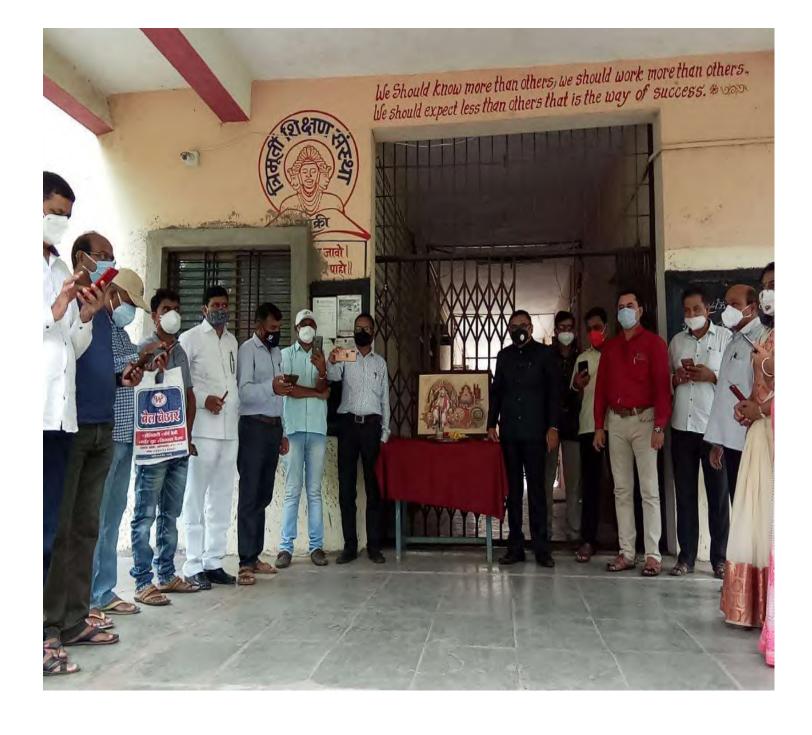

प्रसंगी प्राचार्य डॉ. राचेन नांद्रे, रासेयो कार्यक्रम अधिकारी प्रा.शरद सोनवणे,

सहाय्यक कार्यक्रम अधिकारी डॉ. जहागीरदार साळुंखे महिला कार्यक्रम अधिकारी डॉ. करुणा आहिरे आदी उपस्थित होते.

यावेळी रासेयो विभागीय समन्वयक प्रा.डॉ.सचिन नांद्रे, प्रा.डॉ.निलेश माळीचकर, प्रा.मनीषा पाटील, प्रा. डॉ. चंद्रकांत कढरे, डॉ. धनंजय पाटील, डॉ. दीपक नगराळे यांनी तसेच राष्ट्रीय सेवा योजनेचे व राष्ट्रीय छात्र सेनेच्या विद्यार्थ्यांनी रक्तदान केले. शिबिरासाठी भाऊसाहेब हिरे शासकीय वैद्यकीय महाविद्यालयाचे डॉ. सुधा मुथा, सागर पाटील, जितेंद्र गांगुर्डे, रानाजी पाडवी, राजेश कुलकर्णी, राजू माळी, नितीन लोहार आर्दीचे सहकार्य लाभले.

### Kranti Jyoti Savitribai Phule Jayanti (03 Jan 2021)



### NSS DAY (25 Jan 2021)





Republic Day (26 Jan 2021)







## Chhatrapati Shivaji Maharaj Birth Anniversary (19 Feb 2021)





Marathi Bhasha Din (27 Feb 2021)





### **International Women's Day (8 March 2021)**

11/29/22, 5:10 PM

जागतिक महिला दिन अहवात (2020-21) (1).docx - Google Docs

त्रिमृतीं शिक्षण संस्थेचे श्रीमती विमलबाई उत्तमराव पाटील कला व कै.डॉ.भास्कर सदाशिव देसले विज्ञान महाविद्यालय,साक्री जि.धळे ४२४३०४



Trimurti Shikshan Sanstha, Sakri Smt. Vimalbai Uttamrao Patil Arts & Late Dr. Bhaskar Sadashiv Desale Science College, Sakri Dist. Dhule 424304

: vimalbaipatil@yahoo.co.in Email Web Site : www.vupabsdscsakri.co.in

Phone : (02568) 240462 : 02568-240462

PRINCIPAL

Dr. P. S. Sonawane M.A.,Ph.D.

Email. pandharinath112@gmail.com Mob.9404972944

Ref. TSS / / 202

Date: / / 202

### जागतिक महिला दिन अहवाल (2020-21)

श्रीमती विमलबाई उत्तमराव पाटील कला व के. भास्कर सदाशिव देसले विज्ञान महाविद्यालयात ज