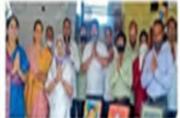

## वरिल चुका करू नका

स्वतःला आणि समाजाला सुरक्षित ठेवा

करोना विषाणूपासून बचाव करण्यासाठी सुरक्षित राहू या...

सादरकर्ते- श्रीमती.विमालबाई उत्तमराव पाटील कला व कै.डॉ.भास्करराव सदाशिव देसले विज्ञान महाविद्यालय साक्री,जि-धुळे On the Occasion of Chhatrapati Shahu Maharaj's Birth Anniversary Covid 19 Homeopathy Tablets were Distributed by the Hands of Principal of the College Dr. P. S. Sonawane. (26 Jun 2020)

## साक्रीत उपक्रम...

साक्री: छत्रपती शाहू महाराज यांच्या जयंतीनिमित्त विमलबाई उतमराव पाटील कला व डॉ.भास्कर सदाशिव देसले विज्ञान महाविद्यालयाचे प्राचार्य डॉ.पी.एस. सोनवणे यांच्याहस्ते होमिओपॅथीच्या आर्सेनिक अल्बम ३० या गोळ्यांचे वाटप करण्यात आले. याप्रसंगी प्राध्यापक व शिक्षकेतर कर्मचारी उपस्थित होते.