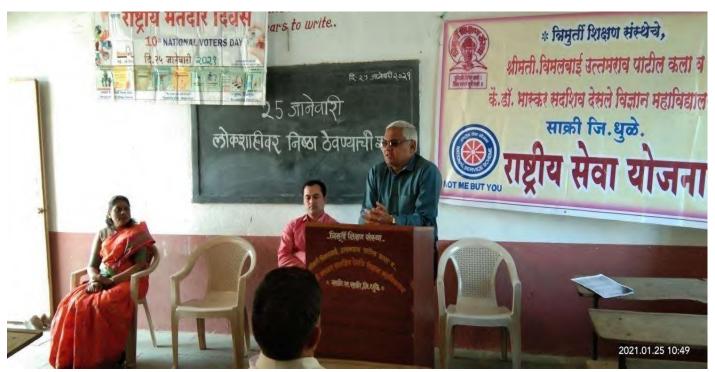

जेंद्र अहिरे यांनी रक्तदान करून केले. याप्रसंगी प्राचार्य डॉ. राजेंद्र अहिरे यांनी रक्तदान करून केले. याप्रसंगी प्राचार्य डॉ. राचेन नांद्रे, रासेयो कार्यक्रम अधिकारी प्रा.शरद सोनवणे,

सहाय्यक कार्यक्रम अधिकारी डॉ. जहागीरदार साळुंखे महिला कार्यक्रम अधिकारी डॉ. करुणा आहिरे आदी उपस्थित होते.

यावेळी रासेयो विभागीय समन्वयक प्रा.डॉ.सचिन नांद्रे, प्रा.डॉ.निलेश माळीचकर, प्रा.मनीषा पाटील, प्रा. डॉ. चंद्रकांत कढरे, डॉ. धनंजय पाटील, डॉ. दीपक नगराळे यांनी तसेच राष्ट्रीय सेवा योजनेचे व राष्ट्रीय छात्र सेनेच्या विद्यार्थ्यांनी रक्तदान केले. शिबिरासाठी भाऊसाहेब हिरे शासकीय वैद्यकीय महाविद्यालयाचे डॉ. सुधा मुथा, सागर पाटील, जितेंद्र गांगुर्डे, रानाजी पाडवी, राजेश कुलकर्णी, राजू माळी, नितीन लोहार आर्दीचे सहकार्य लाभले.

### Kranti Jyoti Savitribai Phule Jayanti (03 Jan 2021)



### NSS DAY (25 Jan 2021)





Republic Day (26 Jan 2021)







## Chhatrapati Shivaji Maharaj Birth Anniversary (19 Feb 2021)





Marathi Bhasha Din (27 Feb 2021)





### **International Women's Day (8 March 2021)**

11/29/22, 5:10 PM

जागतिक महिला दिन अहवात (2020-21) (1).docx - Google Docs

त्रिमृतीं शिक्षण संस्थेचे श्रीमती विमलबाई उत्तमराव पाटील कला व कै.डॉ.भास्कर सदाशिव देसले विज्ञान महाविद्यालय,साक्री जि.धळे ४२४३०४



Trimurti Shikshan Sanstha, Sakri Smt. Vimalbai Uttamrao Patil Arts & Late Dr. Bhaskar Sadashiv Desale Science College, Sakri Dist. Dhule 424304

: vimalbaipatil@yahoo.co.in Email Web Site : www.vupabsdscsakri.co.in

Phone : (02568) 240462 : 02568-240462

PRINCIPAL

Dr. P. S. Sonawane M.A.,Ph.D.

Email. pandharinath112@gmail.com Mob.9404972944

Ref. TSS / / 202

Date: / / 202

### जागतिक महिला द