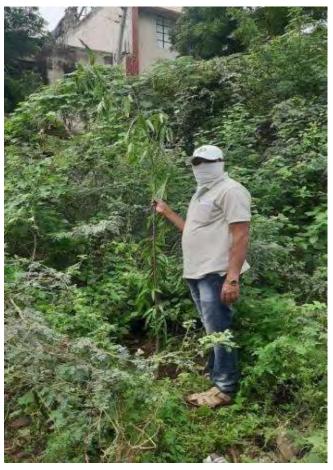

पाटील कला व कै.डॉ.भास्करराव सदाशिव देसले विज्ञान महाविद्यालय साक्री,जि-धुळे On the Occasion of Chhatrapati Shahu Maharaj's Birth Anniversary Covid 19 Homeopathy Tablets were Distributed by the Hands of Principal of the College Dr. P. S. Sonawane. (26 Jun 2020)

## लोकामत





## साक्रीत उपक्रम...

साक्री: छत्रपती शाहू महाराज यांच्या जयंतीनिमित्त विमलबाई उतमराव पाटील कला व डॉ.भास्कर सदाशिव देसले विज्ञान महाविद्यालयाचे प्राचार्य डॉ.पी.एस. सोनवणे यांच्याहस्ते होमिओपॅथीच्या आर्सेनिक अल्बम ३० या गोळ्यांचे वाटप करण्यात आले. याप्रसंगी प्राध्यापक व शिक्षकेतर कर्मचारी उपस्थित होते.





Corona Awareness & Help to needy people by Students in

Village













### Tree Plantation (8.7.2020)





### **Tobacco Free Pledge (11.07.2020)**



## **Tree Adoption Scheme (31 August 2020)**















# Dr. Radhakrishnan Jayanti (Shikshak Din) (5 Sep 2020)



### Gandhi Jayanti & Lal Bahadur Shastri Jayanti

(06 Oct 2020)



Main Edition | 2020-10-06 | Page- 2



## साक्री महाविद्यालयात महात्मा गांधी, लालबहादूर शास्त्री यांना अभिवादन

नवापूर: साक्री येथील श्रीमती विमलबाई उत्तमराव पाटील कला व कै.डॉ. भास्कर सदाशिव देसले विज्ञान महाविद्यालयात गांधी जयंती व लालबहादुर शास्त्री जयंती निमित्त कार्यक्रम आयोजित करण्यात आला. प्रथम म.गांधी व लालबहादूर शास्त्री यांच्या प्रतिमेचे पुजन करून डॉ.विजय देसले यांनी विचार मांडले.त्यानंतर ऑनलाईन प्राचार्य डॉ. पी.एस. सोनवणे यांनी म गांधी यांचे सत्याग्रह ते स्वच्छाग्रह या विषयी विचार व्यक्त केले. कोरोना पासून मुक्ती इवी असेल तर आपला परिसर, कुटुंब, गाव, शाळा. महाविद्यालये व शरीर आणि मन स्वच्छ पाहिजे, कोणतेही काम लहान किंवा मोठे नसते.आपण त्या कामाकडे कसे पहात