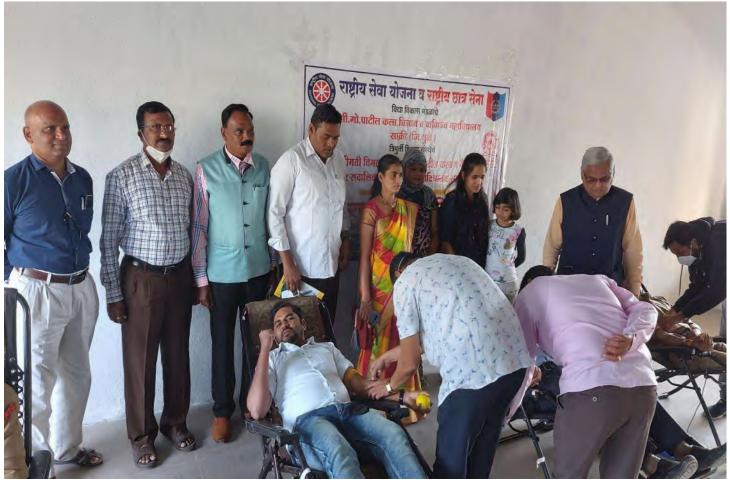

### **Blood Donation Camp (20 Dec 20)**

विद्या विकास मंडळाचे, सिताराम गोविंद पाटील कला, विज्ञान व वाणिज्य महाविद्यालय, साक्री जि. धुळे व

त्रिमूर्ती शिक्षण संस्थेचे, श्रीमती विमलबाई उत्तमराव पाटील कला व कै. डॉ. भास्कर सदाशिव देसले विज्ञान महाविद्यालय, साक्री जि. धुळे

## राष्ट्रीय सेवा योजना व राष्ट्रीय छात्र सेना

BLOOD DONATION

Give the gift of blood and help to save a life

दिनांक :- २०/१२/२०२० (रविवार)

वेळ :- सकाळी ०९:०० वा.

स्थळ :- सी. गो. पाटील कला, विज्ञान व वाणिज्य महाविद्यालय, साक्री जि. धुळे

Main Edition | 2020-12-21 | Page- 7 epaper.tarunbharatjalgaon.com

## साक्री महाविद्यालयात राष्ट्रीय सेवा योजना विभागामार्फत रक्तदान शिबीर

नवापूर, २० डिसेंबर

कवियत्री बिहणाबाई चौधरी उत्तर महाराष्ट्र विद्यापीठ, जळगाव, राष्ट्रीय सेवा योजना विभाग यांच्या आवाहनानुसार त्रिमूर्ती शिक्षण संस्थेचे, श्रीमती विमलबाई उत्तमराव पाटील कला व कै.डॉ.भास्कर सदाशिव देसले विज्ञान महाविद्यालय, साक्री आणि सि.गो. पाटील महाविद्यालय, साक्री यांच्या संयुक्त विद्यमाने सि. गो. पाटील महाविद्यालय साक्री येथे रक्तदान शिबिराचे आयोजन करण्यात आले. शिबिराचे उद्घाटन सि.गो.पाटील महाविद्यालयाचे प्राचार्य डॉ.राजेंद्र अहिरे यांनी रक्तदान करून केले. याप्रसंगी प्राचार्य डॉ. राजेंद्र अहिरे यांनी रक्तदान करून केले. याप्रसंगी प्राचार्य डॉ. राजेंद्र अहिरे यांनी रक्तदान करून केले. याप्रसंगी प्राचार्य डॉ. राचेन नांद्रे, रासेयो कार्यक्रम अधिकारी प्रा.शरद सोनवणे,

सहाय्यक कार्यक्रम अधिकारी डॉ. जहागीरदार साळुंखे महिला कार्यक्रम अधिकारी डॉ. करुणा आहिरे आदी उपस्थित होते.

यावेळी रासेयो विभागीय समन्वयक प्रा.डॉ.सचिन नांद्रे, प्रा.डॉ.निलेश माळीचकर, प्रा.मनीषा पाटील, प्रा. डॉ. चंद्रकांत कढरे, डॉ. धनंजय पाटील, डॉ. दीपक नगराळे यांनी तसेच राष्ट्रीय सेवा योजनेचे व राष्ट्रीय छात्र सेनेच्या विद्यार्थ्यांनी रक्तदान केले. शिबिरासाठी भाऊसाहेब हिरे शासकीय वैद्यकीय महाविद्यालयाचे डॉ. सुधा मुथा, सागर पाटील, जितेंद्र गांगुर्डे, रानाजी पाडवी, राजेश कुलकर्णी, राजू माळी, नितीन लोहार आर्दीचे सहकार्य लाभले.