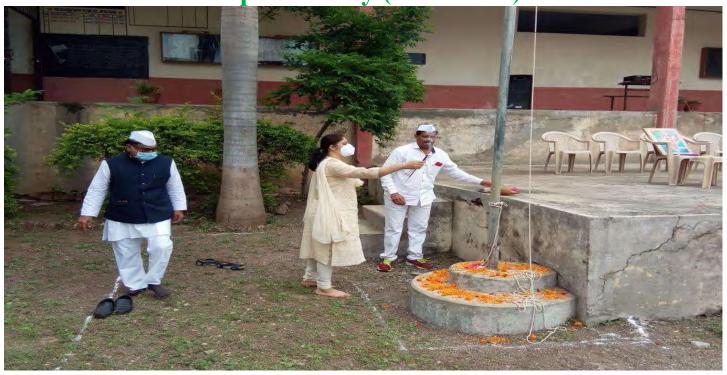

केले. याप्रसंगी प्राचार्य डॉ. राजेंद्र अहिरे यांनी रक्तदान करून केले. याप्रसंगी प्राचार्य डॉ. राचेन नांद्रे, रासेयो कार्यक्रम अधिकारी प्रा.शरद सोनवणे,

सहाय्यक कार्यक्रम अधिकारी डॉ. जहागीरदार साळुंखे महिला कार्यक्रम अधिकारी डॉ. करुणा आहिरे आदी उपस्थित होते.

यावेळी रासेयो विभागीय समन्वयक प्रा.डॉ.सचिन नांद्रे, प्रा.डॉ.निलेश माळीचकर, प्रा.मनीषा पाटील, प्रा. डॉ. चंद्रकांत कढरे, डॉ. धनंजय पाटील, डॉ. दीपक नगराळे यांनी तसेच राष्ट्रीय सेवा योजनेचे व राष्ट्रीय छात्र सेनेच्या विद्यार्थ्यांनी रक्तदान केले. शिबिरासाठी भाऊसाहेब हिरे शासकीय वैद्यकीय महाविद्यालयाचे डॉ. सुधा मुथा, सागर पाटील, जितेंद्र गांगुर्डे, रानाजी पाडवी, राजेश कुलकर्णी, राजू माळी, नितीन लोहार आर्दीचे सहकार्य लाभले.

### Kranti Jyoti Savitribai Phule Jayanti (03 Jan 2021)



### NSS DAY (25 Jan 2021)





Republic Day (26 Jan 2021)







## Chhatrapati Shivaji Maharaj Birth Anniversary (19 Feb 2021)





Marathi Bhasha Din (27 Feb 2021)





### **International Women's Day (8 March 2021)**

11/29/22, 5:10 PM

जागतिक महिला दिन अहवात (2020-21) (1).docx - Google Docs

त्रिमृतीं शिक्षण संस्थेचे श्रीमती विमलबाई उत्तमराव पाटील कला व कै.डॉ.भास्कर सदाशिव देसले विज्ञान महाविद्यालय,साक्री जि.धळे ४२४३०४



Trimurti Shikshan Sanstha, Sakri Smt. Vimalbai Uttamrao Patil Arts & Late Dr. Bhaskar Sadashiv Desale Science College, Sakri Dist. Dhule 424304

: vimalbaipatil@yahoo.co.in Email Web Site : www.vupabsdscsakri.co.in

Phone : (02568) 240462 : 02568-240462

PRINCIPAL

Dr. P. S. Sonawane M.A.,Ph.D.

Email. pandharinath112@gmail.com Mob.9404972944

Ref. TSS / / 202

Date: / / 202

### जागतिक महिला दिन अहवाल (2020-21)

श्रीमती विमल