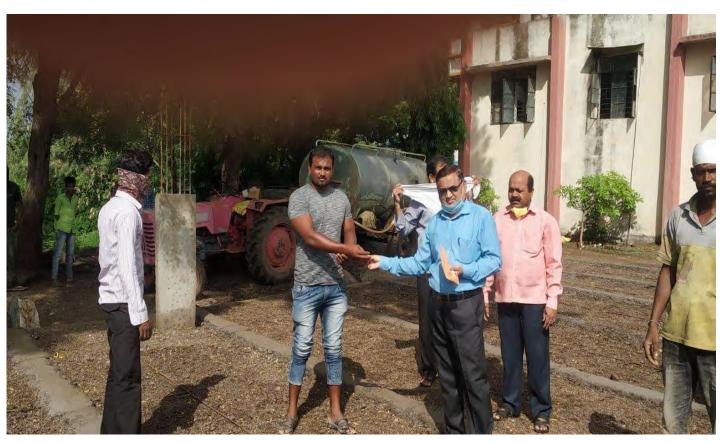

त्रमंडळी इथे मास्कची काय गरज



हे तर माझे नातलग इथे मास्कची काय गरज

## वरिल चुका करू नका

स्वतःला आणि समाजाला सुरक्षित ठेवा

करोना विषाणूपासून बचाव करण्यासाठी सुरक्षित राहू या...

सादरकर्ते- श्रीमती.विमालबाई उत्तमराव पाटील कला व कै.डॉ.भास्करराव सदाशिव देसले विज्ञान महाविद्यालय साक्री,जि-धुळे On the Occasion of Chhatrapati Shahu Maharaj's Birth Anniversary Covid 19 Homeopathy Tablets were Distributed by the Hands of Principal of the College Dr. P. S. Sonawane. (26 Jun 2020)

## लोकामत





## साक्रीत उपक्रम...

साक्री: छत्रपती शाहू महाराज यांच्या जयंतीनिमित्त विमलबाई उतमराव पाटील कला व डॉ.भास्कर सदाशिव देसले विज्ञान महाविद्यालयाचे प्राचार्य डॉ.पी.एस. सोनवणे यांच्याहस्ते होमिओपॅथीच्या आर्सेनिक अल्बम ३० या गोळ्यांचे वाटप करण्यात आले. याप्रसंगी प्राध्यापक व शिक्षकेतर कर्मचारी उपस्थित होते.





Corona Awareness & Help to needy people by Students in

Village













### Tree Plantation (8.7.2020)





### **Tobacco Free Pledge (11.07.2020)**



## **Tree Adoption Scheme (31 August 2020)**















# Dr. Radhakrishnan Jayanti (Shikshak Din) (5 Sep 2020)



### Gandhi Jayanti & Lal Bahadur Shastri Jayanti

(06 Oct 2020)



Main Edition | 2020-10-06 | Page- 2



## साक्री महाविद्यालयात महात्मा गांधी, लालबहादूर शास्त्री यांना अभिवादन

नवापूर: साक्री येथील श्रीमती विमलबाई उत्तमराव पाटील कला व कै.डॉ. भास्कर सदाशिव देसले विज्ञान महाविद्यालयात गांधी जयंती व लालबहादुर शास्त्री जयंती निमित्त कार्यक्रम आयोजित करण्यात आला. प्रथम म.गांधी व लालबहादूर शास्त्री यांच्या प्रतिमेचे पुजन करून डॉ.विजय देसले यांनी विचार मांडले.त्यानंतर ऑनलाईन प्राचार्य डॉ. पी.एस. सोनवणे यांनी म गांधी यां