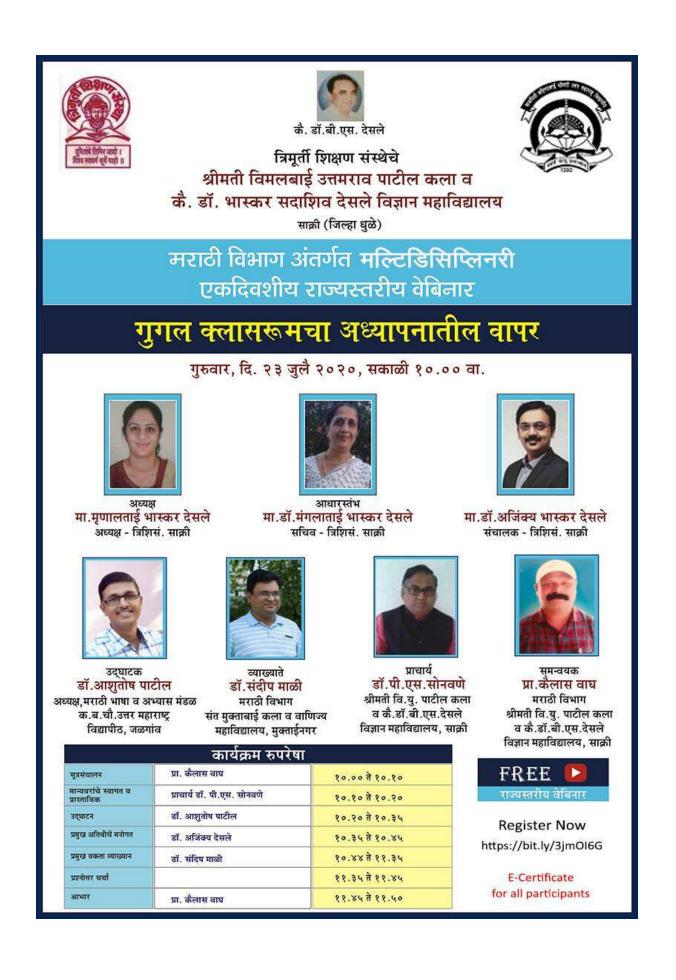

श्रीमती विमलबाई उत्तमराव पाटील कला व कै. डॉ. भास्कर सदाशिव देसले विज्ञान महाविद्यालय, साक्री जि. धुळे समाजशास्त्र विभागआयोजित राज्यस्तरीय वेबिनार

खान्देशातील शैक्षणिक सद्यस्थिती आणि आव्हाने

दि. 22 जुलै 2020, बुधवार, सकाळी 11:00 वाजता

मा. मृणालताई भास्कर देसले अध्यक्षा, त्रिमूर्ती शिक्षण संस्था , साक्री

उदघाटक डॉ.संजय साळुंखे चेअरमन, समाजशास्त्र विभाग डॉ. बाबासाहेबआंबेडकर मराठवाडा विद्यापीठ, औरगांबाद

नोंदणी लिंक- https://forms.gle/LDE6Wkrm6g6ZASfg7

मा. डॉ. मंगलाताई मास्कर देसले सचिव, त्रिमूर्ती शिक्षण संस्था ,साक्री

प्रमुख वक्ते मा. प्रा. संदीप चौधरी सरस्वती भुवन कला व वाणिज्य महाविद्यालय औरंगाबाद

मा.डॉ. अजिंक्य भास्कर देसले संचालक, त्रिमूर्ती शिक्षण संस्था , साक्री

प्रमुख संयोजक डॉ. पी. एस. सोनवणे प्राचार्य

समन्वयक-प्रा. अभिजित शरद भामरे (समाजशास्त्र विभाग)

| कार्यक्रम                    | मान्यवर                      | वेळ (सकाळी)    |
|------------------------------|------------------------------|----------------|
| सुत्रसंचलन                   | प्रा. अभिजित शरद भामरे       | 11:00 ते 11:10 |
| मा.स्वागत व परिचय            | प्राचार्य डॉ. पी. एस. सोनवणे | 11:10 ते 11:20 |
| उदघाटक                       | डॉ.संजय सांळुखे              | 11:20 ते 11:40 |
| प्रमुख पाहुण्याच्या शुभेच्छा | मा.डॉ. अर्जिक्य भास्कर देसले | 11:40 ते 11:50 |
| व्याख्याते                   | प्रा. संदीप चौधरी            | 11:50 ते 12:30 |
| अध्यक्षीय समारोप             | मा.मुणालताई भास्कर देसले     | 12:30 ते 12:40 |

टिप- सदर बेविनार ZOOM APPS वर घेण्यात येईल. नोंदणी केलेल्या नंतर RESPONSE मध्ये WhatsApp Link दिलेली आहे.