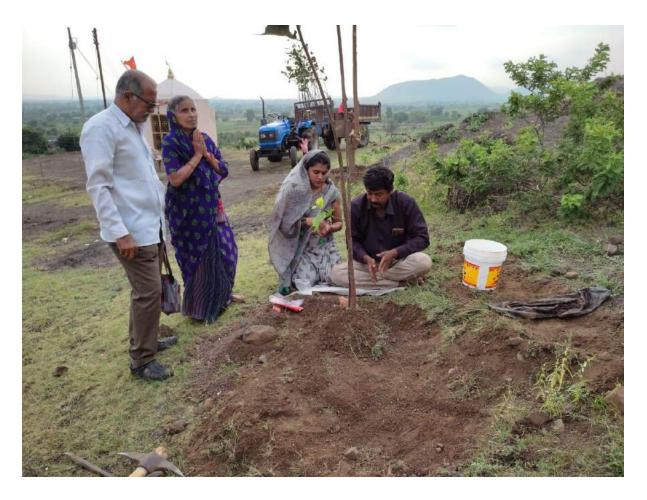

TSS's Smt.V.U.Patil Late Dr. B.S. Desale Science College, Sakri Dist-Dhule, 424304 (MS)

environmental studies for the arts and science branch. He expressed his views on the idea of implementing a seed bank for the project and gave his immediate approval to the concept. The seeds were delivered to them in the safest way possible and in the academic year 2021 in general 6000 seeds were deposited in the seed bank with the help of students and were officially handed over to the principal on 17th July 21<sup>st</sup>. He discussed with the college team about seeding and expressed his opinion about sowing with the help of grandmother and alumni. Noticing this, at the end of July, with the help of grandparents and former environmentalist students, they planted seeds on this hill. Principal Dr. PS Sonawane himself had also come for sowing. One day camps were organized in this hilly area through the NSS department of the college. Dr. S.T Sonawane, Principal, Pimpalner College, Dr. Suresh Ahire, Principal, Dahivel College, Prin. B.M. Bhamare Dr. Rajendra Ahire, Principal, S.G. Patil College, Sakri, Dr. The principals of the surrounding colleges like Shivajirao Patil etc. inspected the work from time to time and appreciated it and planted the trees with their own hands.