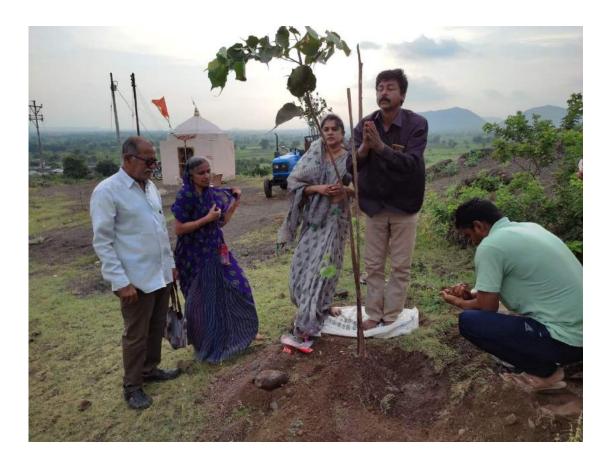

## साक्री महाविद्यालयात पंधरवडानिमित्त विविध उपक्रमांचे आयोजन

नवापूर : श्रीमती विमलाबाई उत्तमराव पाटील कला व कै. डॉ. बी. एस. देसले विज्ञान महाविद्यालयाच्या वतीने महाविद्यालयाचे प्रथम प्राचार्य ॲंड. दादासाहेब शरदराव भामरे व कै. डॉ. भास्कर सदाशिव देसले (संस्थापक त्रिमूर्ती शिक्षण संस्था) यांच्या जयंतीनिमित्त महाविद्यालयाच्या वतीने विविध कार्यक्रमांचे आयोजन करून पंधरवडा साजरा केला जात आहे. त्याचाच एक भाग २४ रोजी महा.प्रथम प्राचार्य भामरे यांची जयंती साजरा करण्यात आली. या कार्यक्रमाप्रसंगी अध्यक्ष म्हणून संस्थेच्या सचिव डॉ. मंगलाताई देसले या उपस्थित होत्या. प्रमुख अतिथी म्हणून महाविद्यालयाचे प्राचार्य डॉ.पी. एस. सोनवणे, मुंबई पोलीसचे पी.आय. सचिन शेवाळे, माजी प्राचार्य बी.एम.भामरे, उद्योजक व सामाजिक कार्यकर्ते सुरेश पारख, सुहास सोनवणे, माजी सरपंच पंकज भामरे मख्याध्यापक पाटील लाभले होते.

याप्रसंगों सचिन शेवाळे पोलीस निरीक्षक मुंबई पोलीस यांनी त्यांचा दादासाहेबांशी असणाऱ्या संबंधांची माहिती दिली डॉ. विजय देसले यांनी भामरे प्रथम प्राचार्य असतानाचे कार्याविषयी माहिती दिली. प्राचार्य डॉ. पी.एस.सोनवणे यांनी त्यांच्या सामाजिक कार्याविषयी माहिती दिली. माजी प्राचार्य बी.एम.भामरे यांनी दादांच्या कार्याची माहिती दिली व निसर्ग मित्र समितीला डॉ. अभिजित भामरे यांनी

वडाचे दहा फूट उंचीचे झाडे भेट देऊन कार्यक्रम साजरा करत असत्याने त्यांनी कौतुक केले. सामाजिक कार्यकर्ते सुरेश पारख यांनी दादासाहेबांच्या सामाजिक शैक्षणिक व राजकीय कार्याविषयी माहिती दिली. सूत्रसंचालन डॉ. कैलास वाघ यांनी केले. आभार सुहास सोनवणे यांनी मानले. याप्रसंगी संस्थेच्या सचिव मंगलाताई देसले व प्रमुख अतिथींच्या असते वृक्षारोपण केले. यासाठी परिवारातील सदस्य डॉक्टर अभिजीत भामरे, ॲड. वनिता भामरे उपस्थित होते. कार्यक्रम यशस्वीतेसाठी महाविद्यालयातील प्राध्यापक, मीनाक्षी नांद्रे, माजी विद्यार्थी दत्तात्रय ठाकरे, कल्पेश शिंदे, प्रशांत पवार यांनी प्रयत्न केले. Hon'ble MLA (Sakri Constituency) Smt. Manjula Gavit Visit