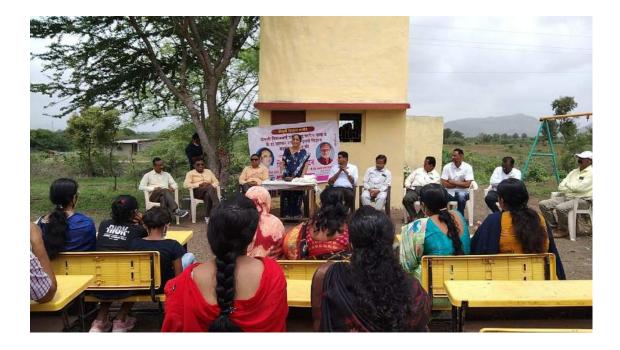

श्रीमती विमलबाई उत्तमराव पाटील कला व कै. डॉ. भास्कर सदाशिव देसले विज्ञान महाविद्यालय, साक्री जि. धुळे समाजशास्त्र विभागआयोजित राज्यस्तरीय वेबिनार

खान्देशातील शैक्षणिक सद्यस्थिती आणि आव्हाने

दि. 22 जुलै 2020, बुधवार, सकाळी 11:00 वाजता

मा. मृणालताई भास्कर देसले अध्यक्षा, त्रिमूर्ती शिक्षण संस्था , साक्री

उदघाटक डॉ.संजय साळुंखे चेअरमन, समाजशास्त्र विभाग डॉ. बाबासाहेबआंबेडकर मराठवाडा विद्यापीठ, औरगांबाद

नोंदणी लिंक- https://forms.gle/LDE6Wkrm6g6ZASfg7

मा. डॉ. मंगलाताई मास्कर देसले सचिव, त्रिमूर्ती शिक्षण संस्था ,साक्री

प्रमुख वक्ते मा. प्रा. संदीप चौधरी सरस्वती भुवन कला व वाणिज्य महाविद्यालय औरंगाबाद

मा.डॉ. अजिंक्य भास्कर देसले संचालक, त्रिमूर्ती शिक्षण संस्था , साक्री

प्रमुख संयोजक डॉ. पी. एस. सोनवणे प्राचार्य

समन्वयक-प्रा. अभिजित शरद भामरे (समाजशास्त्र विभाग)

| कार्यक्रम                    | मान्यवर                      | वेळ (सकाळी)    |
|------------------------------|------------------------------|----------------|
| सुत्रसंचलन                   | प्रा. अभिजित शरद भामरे       | 11:00 ते 11:10 |
| मा.स्वागत व परिचय            | प्राचार्य डॉ. पी. एस. सोनवणे | 11:10 ते 11:20 |
| उदघाटक                       | डॉ.संजय सांळुखे              | 11:20 ते 11:40 |
| प्रमुख पाहुण्याच्या शुभेच्छा | मा.डॉ. अर्जिक्य भास्कर देसले | 11:40 ते 11:50 |
| व्याख्याते                   | प्रा. संदीप चौधरी            | 11:50 ते 12:30 |
| अध्यक्षीय समारोप             | मा.मुणालताई भास्कर देसले     | 12:30 ते 12:40 |