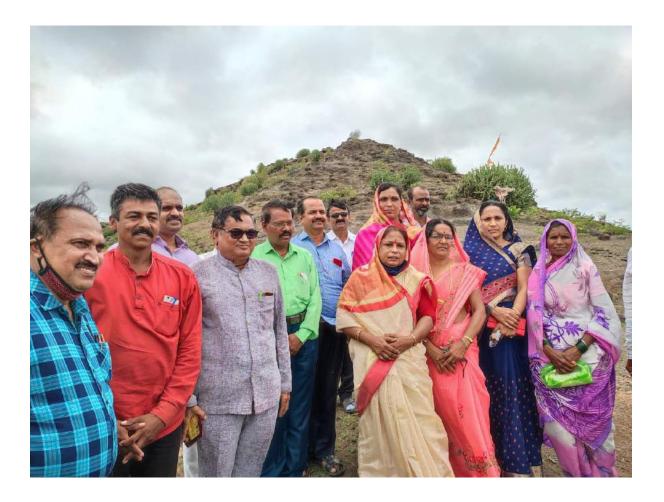

Due to insufficient space available in our college for environmental conservation, the college has adopted Vastidongar tree plantation at Ramnagar. Given the publicity impetus for our work in the future, it is hoped that 100% of the hill adopted by our college will be seen in model projects across Maharashtra.

TSS's Smt.V.U.Patil Arts & Late Dr. B.S.Desale Science College, Sakri Dist-Dhule, 424304 (MS)

Main Edition | 2021-07-08 | Page- 2 epaper.tarunbharatjalgaon.com