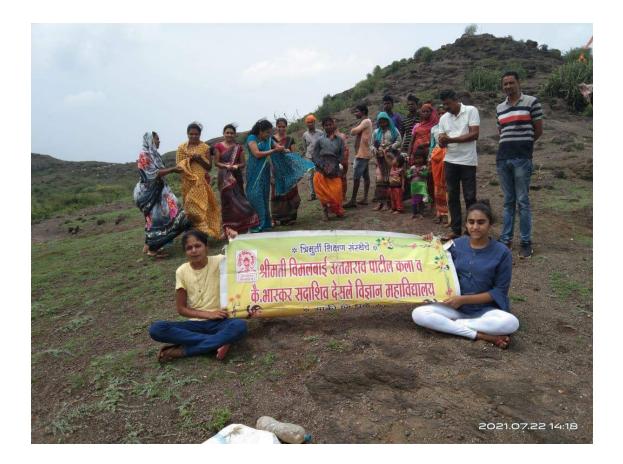

## साक्री महाविद्यालयात आजी विद्यार्थ्यांनी केले बीज संकलन तर माजी विद्यार्थ्यांनी केले रोपण विमलबाई पाटील महाविद्यालयाचा अभिनव उपक्रम

#### तभा वृतसेवा नवापूर, २३ जुलै

विमलबाई उत्तमराव पाटील कला, कै. डॉ. बी एस देसले विज्ञान महाविद्यालयातील व निसर्ग मित्र समिती साक्री येथील पर्यावरणशास्त्र विभागाच्यावतीने स्थापन केलेल्या बीज बँकेत माजी विद्यार्थ्यांनी मोठ्या प्रमाणात बीज संकलन केले.

रामनगर येथील डोंगरावर निसर्ग मित्र समिती वृक्ष लागवड व संवर्धनाचे कार्य करत आहे याच मोहिमेला महाविद्यालय वेळोवेळी सहकार्य करत आहे. २२ जुलै रोजी मालपुर येथील माजी विद्यार्थीही या डोंगरावर वनराई निर्माण करण्यासाठी प्रयत्नशील आहेत. याचाच भाग म्हणून त्यांनी महिलांनाही या कार्यासाठी आकर्षित केरे व त्यांनाही या कार्यक्रमात

सहभागी करून सीताफळ, चिंच, बोर, शिवम, बाभूळ, जांभूळ, शेवरी इत्यादी बियांचे डोंगर पायथ्यालगत रोपण केले यासाठी हर्षदा पाटील, सरिता बोरसे, दिलीप भिल, संजय भिल हे विद्यार्थी या बीजारोपणत सहभागी होते.

मोहिनी सोनवणे, सरिता सोनवणे, रंजना सोनवणे, निकिता नांद्रे, भावना नांद्रे, रमाबाई बिल, कानुबाई भील, सोनल आदींनी या विद्यार्थ्यांना सहकार्य केले. या प्रक्रियेत डॉ. अभिजीत भामरे व प्रा. अजय नांद्रे यांनी बीज रोपण करण्यासाठी मार्गदर्शन केले. संस्थेचे सचिव डॉ. मंगलाताई देसले व प्राचार्य डॉ.पी.एस. सोनवणे यांनी या कार्याचे कौतुक केले.