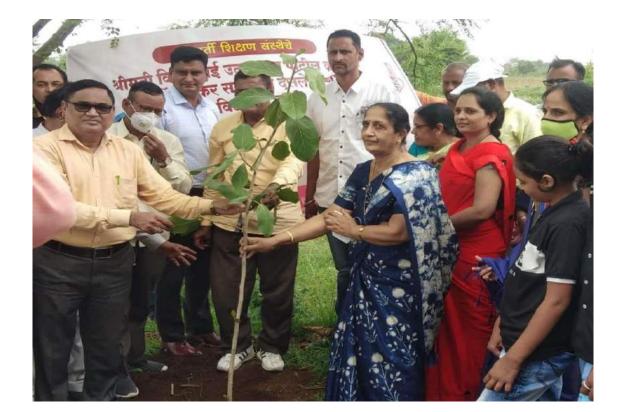

## साक्री महाविद्यालयात पंधरवडानिमित्त विविध उपक्रमांचे आयोजन

नवापूर : श्रीमती विमलाबाई उत्तमराव पाटील कला व कै. डॉ. बी. एस. देसले विज्ञान महाविद्यालयाच्या वतीने महाविद्यालयाचे प्रथम प्राचार्य ॲंड. दादासाहेब शरदराव भामरे व कै. डॉ. भास्कर सदाशिव देसले (संस्थापक त्रिमूर्ती शिक्षण संस्था) यांच्या जयंतीनिमित्त महाविद्यालयाच्या वतीने विविध कार्यक्रमांचे आयोजन करून पंधरवडा साजरा केला जात आहे. त्याचाच एक भाग २४ रोजी महा.प्रथम प्राचार्य भामरे यांची जयंती साजरा करण्यात आली. या कार्यक्रमाप्रसंगी अध्यक्ष म्हणून संस्थेच्या सचिव डॉ. मंगलाताई देसले या उपस्थित होत्या. प्रमुख अतिथी म्हणून महाविद्यालयाचे प्राचार्य डॉ.पी. एस. सोनवणे, मुंबई पोलीसचे पी.आय. सचिन शेवाळे, माजी प्राचार्य बी.एम.भामरे, उद्योजक व सामाजिक कार्यकर्ते सुरेश पारख, सुहास सोनवणे, माजी सरपंच पंकज भामरे मख्याध्यापक पाटील लाभले होते.

याप्रसंगों सचिन शेवाळे पोलीस निरीक्षक मुंबई पोलीस यांनी त्यांचा दादासाहेबांशी असणाऱ्या संबंधांची माहिती दिली डॉ. विजय देसले यांनी भामरे प्रथम प्राचार्य असतानाचे कार्याविषयी माहिती दिली. प्राचार्य डॉ. पी.एस.सोनवणे यांनी त्यांच्या सामाजिक कार्याविषयी माहिती दिली. माजी प्राचार्य बी.एम.भामरे यांनी दादांच्या कार्याची माहिती दिली व निसर्ग मित्र समितीला डॉ. अभिजित भामरे यांनी

वडाचे दहा फूट उंचीचे झाडे भेट देऊन कार्यक्रम साजरा करत असत्याने त्यांनी कौतुक केले. सामाजिक कार्यकर्ते सुरेश पारख यांनी दादासाहेबांच्या सामाजिक शैक्षणिक व राजकीय कार्याविषयी माहिती दिली. सूत्रसंचालन डॉ. कैलास वाघ यांनी केले. आभार सुहास सोनवणे यांनी मानले. याप्रसंगी संस्थेच्या सचिव मंगलाताई देसले व प्रमुख अतिथींच्या असते वृक्षारोपण केले. यासाठी परिवारातील सदस्य डॉक्टर अभिजीत भामरे, ॲड. वनिता भामरे उपस्थित होते. कार्यक्रम यशस्वीतेसाठी महाविद्यालयातील प्राध्यापक, मीनाक्षी नांद्रे, माजी विद्यार्थी दत्तात्रय ठाकरे, कल्पेश शिंदे, प्रशांत पवार यांनी प्रयत्न केले. Hon'ble MLA (Sakri Constituency) Smt. Manjula Gavit Visit