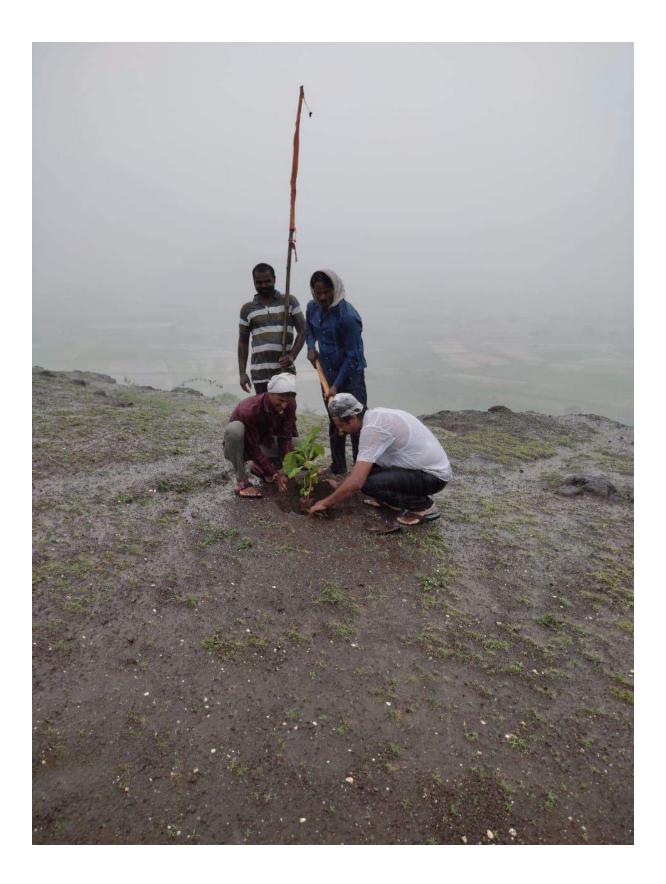

## 2. Best Practice - Seeds Sowing and Plantation

The process of sowing seeds was started every year with the help of college students, alumni, professors, and some environmentalists in the village. All these environmentalists were carrying out the same process on a large scale every year. While doing this process, they noticed different problems every year and if the problems are solved and if efforts are made for the conservation of the environment in a systematic manner then surely this mountain model project can be made green. Prof. Ajay Nandre expressed his opinion about providing financial assistance to the rich people of the area, ie employed businessmen, etc. for this project. For two or three years no one paid any attention to this matter However, continuous efforts for continuous sowing and planting of thorny plants are started. The message on social media during the Corona disaster is that people who are constantly on the move in the mountains have very active bodies and oxygen levels are very high. However, all these tribal youth did not go to the hospital and with one exception, they recovered properly. There was talk everywhere in the Taluka that these people had a mountainous relationship and due to the process of collecting hunting tubers, they did not get anything done. Co-incidentally, the link between disaster and disaster was linked at the same time. As a result, large numbers of people started coming from nearby areas to roam the

na TSS's Smt.V.U.Patil Arts & Late Dr. B.S.Desale Science College, Sakh Dist-Dhule, 424304 (MS)

hills. Most of these people are natives of Malpur village but live in Mumbai as their business in the metropolis of Mumbai. Free time visited the hill area as the college team had also visited for help. The college team also discussed the tribal people who are there and honestly young people are contributing to it. After learning about the whole process, The Principal discussed with the college team exactly how to plant and cultivate trees on the hill. The college team as well as alumni, students and environmentalists were rejuvenated and with their help water was conveyed from the base to the head through a three kilometer pipeline on this hill and drip irrigation started the real tree planting process. These industrialists advised Ajay Nandre and team that the work you are doing is very beneficial from social point of view. He also gave you guidance on how to get approval from the official government for a social organization. Now that the objectives of this organization have changed from different social work perspectives and realizing that no one will take care of good deeds in future, tree planting is underway in Maharashtra to be seen as a model project in all the surrounding hills like Ramnagar.

The work of this environmental movement was initially started by the college with the help of Prof. A.P. Nandre, and morally supported and contributed by the staff of the college, contributed by alumni of the college, and also morally supported by the principal of the college and the president of the organization. The college visited this hill and planted trees and this work appreciated by all the youngsters and inspired them to work so fast. This nature friendly team of our college started to be appreciated for the tree conservation movement in the Taluka and this was noticed by the environment department. He also gave guidance on how to work for conservation and gave 2,000 trees for planting and promised to provide as many trees as you need in future. Similarly, Prem Kumar Ahire, President of Nisarg Mitra Dhule, an organization working for the environment in Maharashtra, visited Dhule district and praised the work by planting trees. Paryavaran Bhushan Award was also given to Prof. Ajay Nandre of the college. Prof. Nandre's first year in college is also working as the coordinator of compulsory

TSS's Smt.V.U.Patil Late Dr. B.S. Desale Science College, Sakri Dist-Dhule, 424304 (MS)

environmental studies for the arts and science branch. He expressed his views on the idea of implementing a seed bank for the project and gave his immediate approval to the concept. The seeds were delivered to them in the safest way possible and in the academic year 2021 in general 6000 seeds were deposited in the seed bank with the help of students and were officially handed over to the principal on 17th July 21<sup>st</sup>. He discussed with the college team about seeding and expressed his opinion about sowing with the help of grandmother and alumni. Noticing this, at the end of July, with the help of grandparents and former environmentalist students, they planted seeds on this hill. Principal Dr. PS Sonawane himself had also come for sowing. One day camps were organized in this hilly area through the NSS department of the college. Dr. S.T Sonawane, Principal, Pimpalner College, Dr. Suresh Ahire, Principal, Dahivel College, Prin. B.M. Bhamare Dr. Rajendra Ahire, Principal, S.G. Patil College, Sakri, Dr. The principals of the surrounding colleges like Shivajirao Patil etc. inspected the work from time to time and appreciated it and planted the trees with their own hands.