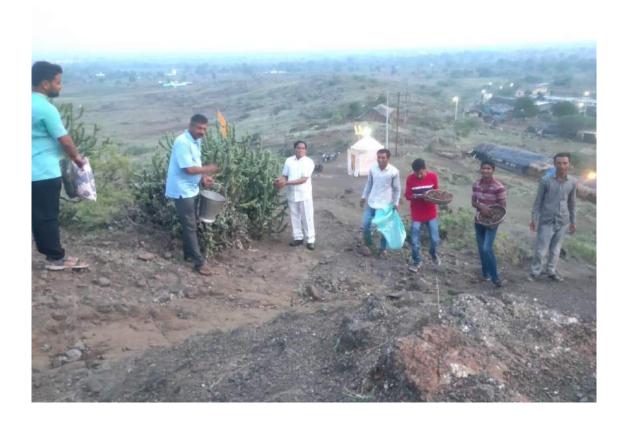

महाविद्यालयाचे प्रा. अजय नांद्रे

नवापुर : विमलबाई उत्तमराव पाटील कला के. डॉ. बी एस देसले महाविद्यालयातील विज्ञान पा अजय नांद्रे यांच्या मार्गदर्शनात महाविद्यालयातील माजी विद्यार्थी व निसर्ग मित्र समिती साक्री यांच्या संयुक्त विद्यमाने मालपुर येथील रामनगरच्या ओसाड डोंगराचे वनात रूपांतर करण्याचे स्वप्न पाहिले आहे. सोशल मीडियाच्या माध्यमातून विविध वक्षांच्या बियांची व रोपांची मदत मागितली जाते व अनेक पर्यावरणप्रेमी त्यांना लहान स्वरूपात मदत करायला लागले त्याचाच एक भाग म्हणून या विद्यार्थ्यांना काही झाडे एकादा त्याने दिली व त्यांनी दिनांक ५ रोजी डोंगर परिसरात समाजातील पर्यावरण प्रेमी लोकांना

यांच्या सहकायनि माजी विद्यार्थी नांदे. जयेश मिलिंद सोनवणे. कल्पेश शिंदे , निनाद अहिरराव, ऋषिकेश सोनवणे या विद्यार्थ्यांनी निसर्ग मित्र समितीच्या सदस्यांच्या माध्यमातून प्रत्यक्षपणे वक्षारोपनाचा कार्यक्रम केला. यासाठी बीजसंकलन करण्यासाठी महाविद्यालयातील शिक्षकेत्तर कर्मचारी देविदास बच्छाव. प्रशांत पवार, किसन सुर्यवशी यांनी सहकार्य केले