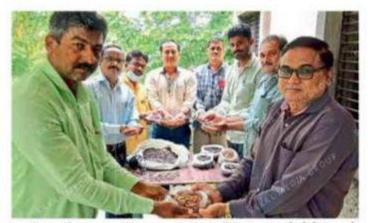

## साक्री येथील महाविद्यालयात बीज संकलन अभियान

श्रीमती विमलताई पार्टाल कला व नंदरवार जिल्ह्यातील आदिवासी (कै.) डॉ. बी. एस. देसले विज्ञान महाविद्यालयातील पर्यावरणशास्त्र अभ्यास विभागाने गेल्या दोन वर्षांपासून बीज बँकेची स्थापना केली आहे. पर्यावरणशाख विभागाचे समन्वयक प्रा. ए. पी. नांद्रे यांनी अहवालाऐवजी एका विद्यार्थ्यनि कोणत्याही झाडाच्या कमीत कमी २० बिया बँकेसाठी दान द्यायचे, असे धोरण निश्चित झाले. त्या अनुषंगाने विद्यार्थ्यांनी मोठा प्रतिसाद दिला. बीज बँकेत विविध प्रकारच्या बियांचे

**म्हसदी, ता.२०**: साक्री येथील संकलन झाले. सातपुडा पर्वतरांगेतील विद्यार्थ्यांकडन शिसम, इंग्रजी चिंच, काशीद इत्यादी बियाण्यांचा पुरवठा झाला. मालपुर येथील रामनगर येथील वस्तीजवळ असणारा डोंगर निसर्गमित्र समिती साक्री यांनी दत्तक घेतला आहे. बियांचे हस्तांतर प्राचार्य डॉ. सोनवणे यांच्याकडे पर्यावरण विभागप्रमुख प्रा. नांद्रे यांच्याकडन करण्यात आले. डॉ. झे. झेड. साळंके, डॉ. डी. डी. माळी, प्रा. ए. एन. भदाणे, डी. जे. पाटील, हेमंत तोखणे, जितेंद्र काकस्ते उपस्थित होते.