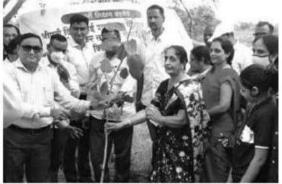

# साक्री महाविद्यालयाचे वृक्ष मित्र सोहळ्यात 'पर्यावरण व पर्यटन विकासात' योगदान

#### तभा वृत्तसेवा नवापूर, २१ जुलै

निसर्ग मित्र समितीच्या वतीने नुकताच जिल्ह्याचा मेळावा आयोजित केलेला होता. याप्रसंगी आ. मंजुळाताई गावित, साक्री तालुक्यातील सी. गो. पाटील महाविद्यालयातील प्राचार्य डॉ. आर आर अहिरे. विमलवाई महाविद्यालयातील प्राचार्य डॉ. पी.एस. सोनवणे पिंपळनेर येथील पाटील महाविद्यालयातील प्राचार्य डॉ एस.टी. सोनवणे आणि दहिवेल येथील उत्तमराव पाटील महाविद्यालयाचे प्राचार्य डॉ. एस.सी. अहिरे यांना प्रमुख अतिथी म्हणून आमंत्रित करण्यात आले होते.

कार्यक्रमातप्रसंगी निसर्ग मित्र समितीने या सर्व प्राचार्यांना विनंती केली की, आपल्या महाविद्यालयातील रा.से.यो.चे विद्यार्थी या डोंगरावर वृक्षलागवडीच्या कार्यास वेग प्राप्त करण्यासाठी कॅप्पचे आयोजन

करून उपलब्ध करून द्यावेत. तसेच आपणही या डोंगराचे दत्तकत्त्व स्वीकारुन तालुक्यातील डोंगराचे हिरवळीत रूपांतर करण्यासाठीचे भविष्यातील स्वप्नांना आपल्या माध्यमातून योगदान देण्याचे आवाहन केले.

प्राचार्यांच्यावतीने डॉ. आर. आर.अहिरे यांनी मनोगतात या प्रकल्पाचे कौतुक केले. केलेली मागणी कोरोना आपत्ती संपल्यावर १००% विद्यापीठाच्या परवानगीने पूर्ण करू असे मत व्यक्त केले या कार्यक्रमाग्रसंगी उपस्थित प्राचार्यांनी स्वतः सिताफळ, रामफळ, शिवम, चिंच, इत्यादी बीयांचे रोपण करून आपली सहमती असल्याचे दर्शविले. साक्री तालुक्यातील मालपुर गावाजवळील टेकडी जवळ वृक्षमित्र परिवारा मार्फत वृक्ष लागवड व वृक्ष संवर्धन कार्यक्रमांतर्गत तालुक्यातील आ. मंजुळाताई गावित यांच्या उपस्थित सर्व महाविद्यालयातील प्राचार्य उपस्थित होते.