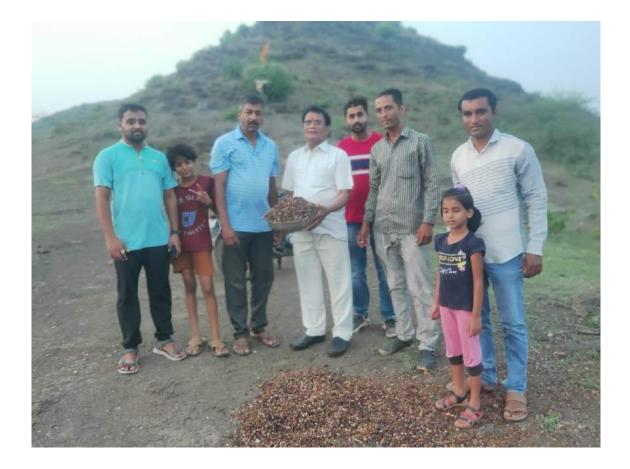

साक्री : पर्यावरणशास्त्र विभागाच्या विद्यार्थ्यांनी संकलित केलेले बियाणे प्राचार्य डॉ. पी. एस. सोनवणे यांच्याकडे सुपूर्व करताना प्राध्यापक.

## साक्री येथील महाविद्यालयात बीज संकलन अभियान

श्रीमती विमलताई पार्टाल कला व नंदरवार जिल्ह्यातील आदिवासी (कै.) डॉ. बी. एस. देसले विज्ञान महाविद्यालयातील पर्यावरणशास्त्र अभ्यास विभागाने गेल्या दोन वर्षांपासून बीज बँकेची स्थापना केली आहे. पर्यावरणशाख विभागाचे समन्वयक प्रा. ए. पी. नांद्रे यांनी अहवालाऐवजी एका विद्यार्थ्यनि कोणत्याही झाडाच्या कमीत कमी २० बिया बँकेसाठी दान द्यायचे, असे धोरण निश्चित झाले. त्या अनुषंगाने विद्यार्थ्यांनी मोठा प्रतिसाद दिला. बीज बँकेत विविध प्रकारच्या बियांचे

**म्हसदी, ता.२०**: साक्री येथील संकलन झाले. सातपुडा पर्वतरांगेतील विद्यार्थ्यांकडन शिसम, इंग्रजी चिंच, काशीद इत्यादी बियाण्यांचा पुरवठा झाला. मालपुर येथील रामनगर येथील वस्तीजवळ असणारा डोंगर निसर्गमित्र समिती साक्री यांनी दत्तक घेतला आहे. बियांचे हस्तांतर प्राचार्य डॉ. सोनवणे यांच्याकडे पर्यावरण विभागप्रमुख प्रा. नांद्रे यांच्याकडन करण्यात आले. डॉ. झे. झेड. साळंके, डॉ. डी. डी. माळी, प्रा. ए. एन. भदाणे, डी. जे. पाटील, हेमंत तोखणे, जितेंद्र काकस्ते उपस्थित होते.