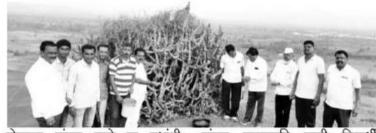

मालपूर : रामनगरच्या ओसाड डोंगरावर बियांची लागवड करताना माजी विद्यार्थी.

# रामनगरला डोंगरावर वृक्षारोपणासह बियांची लागवड

म्हसदी : साक्री येथील विमलबाई उत्तमराव पाटील कला व (कै.) डॉ. बी. एस. देसले विज्ञान महाविद्यालयातील प्रा. अजय नांद्रे यांच्या मार्गदर्शनाखाली महाविद्यालयाचे माजी विद्यार्थी व निसर्गमित्र समितीतर्फे रामनगरच्या ओसाड डोंगरावर वृक्षारोपण करण्यात आले. सोशल मीडियाच्या माध्यमातून विविध वृक्षांच्या बियांची व रोपांची मदत मागण्यात आली होती. त्याचाच एक भाग म्हणून या विद्यार्थ्यांना झाडे दिली. डोंगर परिसरात समाजातील पर्यावरणप्रेमींना बोलावून यांच्या हस्ते वृक्षारोपण करण्यात आले. या वेळी दोन हजार लिंबाच्या बियांची लागवड करण्यात आली. संस्थेच्या सचिव डॉ. मंगला देसले व प्राचार्य डॉ. पी. एस. सोनवणे यांनी प्रेरणा दिली. प्रा. अजय नांद्रे यांच्या सहकार्याने माजी विद्यार्थी मिलिंद नांद्रे, जयेश सोनवणे, कल्पेश शिंदे, निनाद अहिरराव, हृषीकेश सोनवणे व निसर्गमित्र समितीच्या सदस्यांनी वृक्षारोपण केले. देवीदास बच्छाव, प्रशांत पवार, किसन सूर्यवंशी आदी उपस्थित होते.