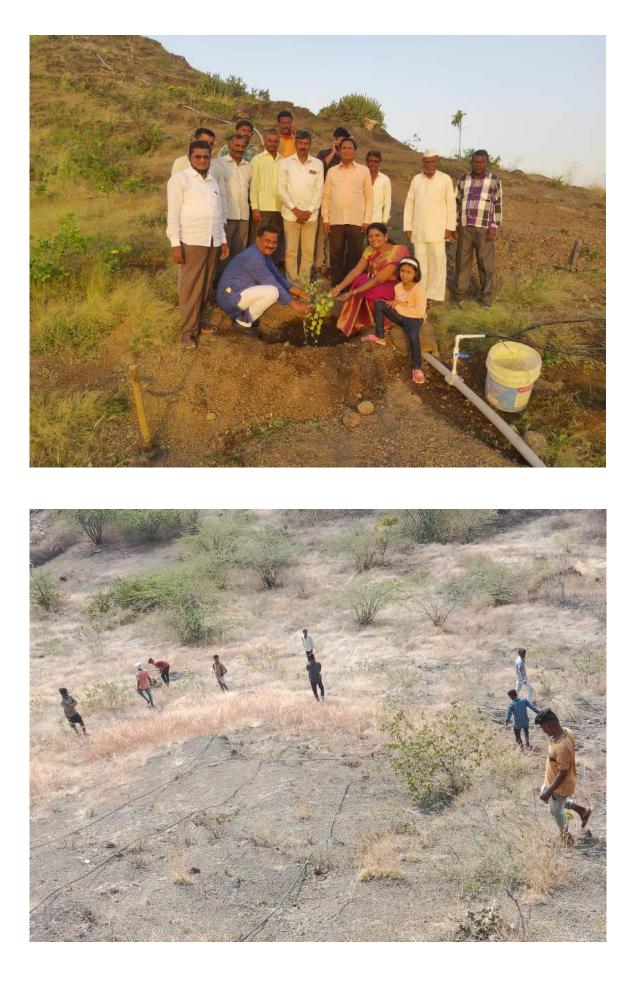

## 2. Best Practice - Seeds Sowing and Plantation

The process of sowing seeds was started every year with the help of college students, alumni, professors, and some environmentalists in the village. All these environmentalists were carrying out the same process on a large scale every year. While doing this process, they noticed different problems every year and if the problems are solved and if efforts are made for the conservation of the environment in a systematic manner then surely this mountain model project can be made green. Prof. Ajay Nandre expressed his opinion about providing financial assistance to the rich people of the area, ie employed businessmen, etc. for this project. For two or three years no one paid any attention to this matter However, continuous efforts for continuous sowing and planting of thorny plants are started. The message on social media during the Corona disaster is that people who are constantly on the move in the mountains have very active bodies and oxygen levels are very high. However, all these tribal youth did not go to the hospital and with one exception, they recovered properly. There was talk everywhere in the Taluka that these people had a mountainous relationship and due to the process of collecting hunting tubers, they did not get anything done. Co-incidentally, the link between disaster and disaster was linked at the same time. As a result, large numbers of people started coming from nearby areas to roam the

na TSS's Smt.V.U.Patil Arts & Late Dr. B.S.Desale Science College, Sakh Dist-Dhule, 424304 (MS)

hills. Most of these people are natives of Malpur village but live in Mumbai as their business in the metropolis of Mumbai. Free time visited the hill area as the college team had also visited for help. The college team also discussed the tribal people who are there and honestly young people are contributing to it. After learning about the whole process, The Principal discussed with the college team exactly how to plant and cultivate trees on the hill. The college team as well as alumni, students and environmentalists were rejuvenated and with their help water was conveyed from the base to the head through a three kilometer pipeline on this hill and drip irrigation started the real tree planting process. These industrialists advised Ajay Nandre and team that the work you are doing is very beneficial from social point of view. He also gave you guidance on how to get approval from the official government for a social organization. Now that the objectives of this organization have changed from different social work perspectives and realizing that no one will take care of good deeds in future, tree planting is underway in Maharashtra to be seen as a model project in all the surrounding hills like Ramnagar.

The work of this environmental movement was initially started by the college with the help of Prof. A.P. Nandre, and morally supported and contributed by the staff of the college, contributed by alumni of the college, and also morally supported by the principal of the college and the president of the organization. The college visited this hill and planted trees and this work appreciated by all the youngsters and inspired them to work so fast. This nature friendly team of our college started to be appreciated for the tree conservation movement in the Taluka and this was noticed by the environment department. He also gave guidance on how to work for conservation and gave 2,000 trees for planting and promised to provide as many trees as you need in future. Similarly, Prem Kumar Ahire, President of Nisarg Mitra Dhule, an organization working for the environment in Maharashtra, visited Dhule district and praised the work by planting trees. Paryavaran Bhushan Award was also given to Prof. Ajay Nandre of the college. Prof. Nandre's first year in college is also working as the coordinator of compulsory

TSS's Smt.V.U.Patil Late Dr. B.S. Desale Science College, Sakri Dist-Dhule, 424304 (MS)

environmental studies for the arts and science branch. He expressed his views on the idea of implementing a seed bank for the project and gave his immediate approval to the concept. The seeds were delivered to them in the safest way possible and in the academic year 2021 in general 6000 seeds were deposited in the seed bank with the help of students and were officially handed over to the principal on 17th July 21<sup>st</sup>. He discussed with the college team about seeding and expressed his opinion about sowing with the help of grandmother and alumni. Noticing this, at the end of July, with the help of grandparents and former environmentalist students, they planted seeds on this hill. Principal Dr. PS Sonawane himself had also come for sowing. One day camps were organized in this hilly area through the NSS department of the college. Dr. S.T Sonawane, Principal, Pimpalner College, Dr. Suresh Ahire, Principal, Dahivel College, Prin. B.M. Bhamare Dr. Rajendra Ahire, Principal, S.G. Patil College, Sakri, Dr. The principals of the surrounding colleges like Shivajirao Patil etc. inspected the work from time to time and appreciated it and planted the trees with their own hands.