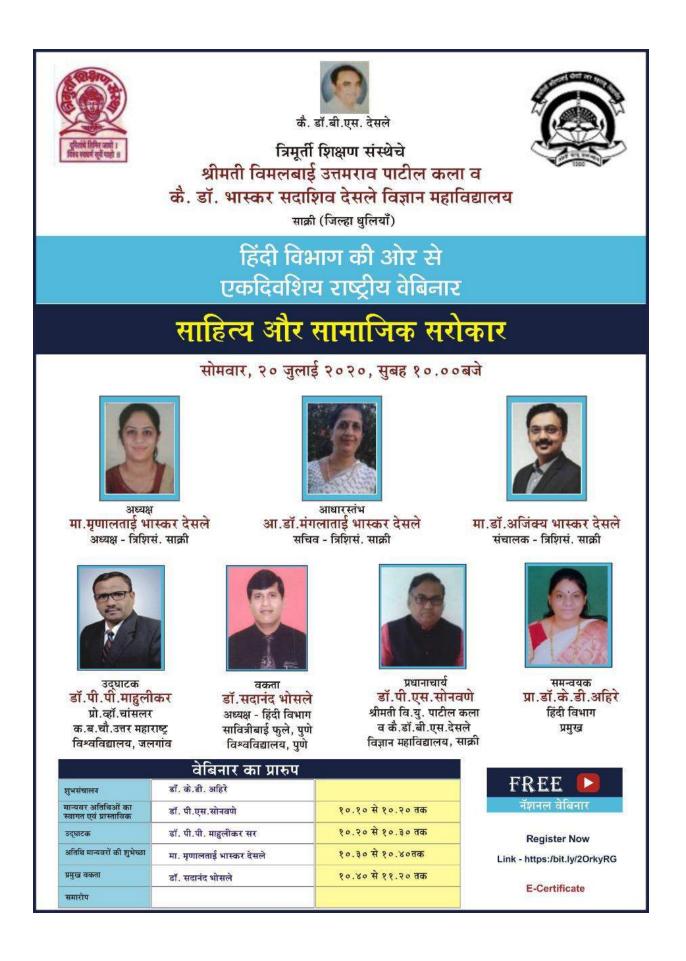

i North Maharashtra University, Jalgaon) Gandhi Study Center & Dept. of History

Organizes

National Level Webinar On

### Covid-19 and the need for Mahatma Gandhi's thoughts ( Covid-19 आणि ਸहात्मा गांधींच्या विचाञ्चांची गञ्चज )

18/07/2020, 10:00am onwards



Dr. MangalaTai B. Desale Hon. Secretary Trimurti Shikshan Sanstha, Sakri



1111

Mrs. MrunalTai B. Desale Hon. Chairperson Trimurti Shikshan Sanstha, Sakri



Dr. Ajinkya Desale Hon. Director Trimurti Shikshan Sanstha, Sakri



Dr. Satish M. Deshpande Joint Director Higher Education, Jalgaon



Prin. Dr. V.S. Desale N.M.T. Patil College Marvad



Prin. Dr. P. S. Sonawane SMT. V.U. Patil Art & Late Dr. B.S. Desale Science College, Sakri



Dr. Vijay K. Desale Coordinator (HOD. Dep of History)





E-Certificate for all participants







श्रीमती विमलबाई उत्तमराव पाटील कला व कै. डॉ. भास्कर सदाशिव देसले विज्ञान महाविद्यालय, साक्री जि. धुळे समाजशास्त्र विभागआयोजित राज्यस्तरीय वेबिनार

खान्देशातील शैक्षणिक सद्यस्थिती आणि आव्हाने

दि. 22 जुलै 2020, बुधवार, सकाळी 11:00 वाजता



मा. मृणालताई भास्कर देसले अध्यक्षा, त्रिमूर्ती शिक्षण संस्था , साक्री



उदघाटक डॉ.संजय साळुंखे चेअरमन, समाजशास्त्र विभाग डॉ. बाबासाहेबआंबेडकर मराठवाडा विद्यापीठ, औरगांबाद

नोंदणी लिंक- https://forms.gle/LDE6Wkrm6g6ZASfg7



मा. डॉ. मंगलाताई मास्कर देसले सचिव, त्रिमूर्ती शिक्षण संस्था ,साक्री



प्रमुख वक्ते मा. प्रा. संदीप चौधरी सरस्वती भुवन कला व वाणिज्य महाविद्यालय औरंगाबाद



मा.डॉ. अजिंक्य भास्कर देसले संचालक, त्रिमूर्ती शिक्षण संस्था , साक्री



प्रमुख संयोजक डॉ. पी. एस. सोनवणे प्राचार्य

समन्वयक-प्रा. अभिजित शरद भामरे (समाजशास्त्र विभाग)

| क