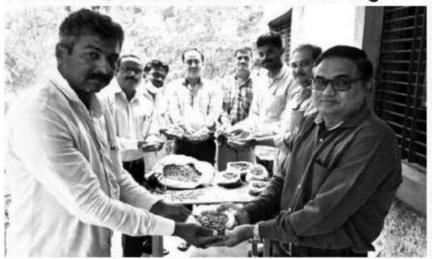

## गाव शिवार वार्ता...

साक्री महाविद्यालयाची बीज संकलन मोहीम प्राचार्यांकडे हस्तांतरित; बीज बँकेचे सर्वत्र कौतुक

नवापुर : श्रीमती विमलताई उत्तमराव पाटील कला व कै.डॉ. बी.एस.देसले विज्ञान महाविद्यालयातील पर्यावरण शास्त्र अभ्यास विभागाच्यावतीने गेल्या दोन वर्षापासन बीज बॅंकेची स्थापना करण्यात आली आहे या बॅंकेसाठी प्रथम वर्ष कला व विज्ञान शाखेतील विद्यार्थ्यांसाठी वीज गुणांचा प्रकल्प अहवाल सक्तीचा आहे यासाठी आमच्या महाविद्यालयातील पर्यावरणशास्त्र विभागाचे समन्वयक प्रा. ए.पी .नांद्रे यांनी अहवाला ऐवजी एका विद्यार्थ्यनि कोणत्याही झाडाच्या कमीत कमी २० बिया बॅंकेसाठी दान द्यायचे असे धोरण निश्चित झाले आहे त्या अनुषंगाने विद्यार्थ्यांनी शैक्षणिक वर्ष २०२०-२१ साठी मोठा प्रतिसाद दिला व बीच बेंकेत विविध प्रकारच्या वियांचे संकलन झाले यात साक्री तालुक्यातील विद्यार्थ्यांकडून सिताफळ, रामफळ, लिंब व जांभूळ च्या बियांचा पुरवठा झाला तर सातपुडा पर्वत रांगेतील नंदुरबार जिल्ह्यातील आदिवासी विद्यार्थ्यांकइन शिवम, इंग्रजी चिंच, काशीद इत्यादी बियाण्यांचा पुरवठा झाला . मालपुर येथील रामनगर येथील वस्तीजवळ असणारा डोंगर निसर्ग मित्र समिती साक्री यांनी दत्तक घेतला आहे. पर्यावरण विभाग व राष्ट्रीय सेवा योजना यांच्या मार्फत या डोंगरावर बियांचे रोपण वेळोवेळी केले जाते व आताही संकलित झालेले बियांचे रोपण येथे केले जाणार आहे. असे मा. प्राचार्य डॉ. पी.एस. सोनवणे यांनी जाहीर केले या बियांची हस्तांतरण मा. प्राचार्य डॉ. पी एस सोनवणे यांच्याकडे पर्यावरण विभाग प्रमुख प्रा. ए.पी. नांद्रे यांच्यावतीने करण्यात आले याप्रसंगी डॉ. झे. झेड, साळुंके डॉ. डी डी माळी प्रा. ए. एन. भदाणे शिक्षकेतर कर्मचारी डी.जे. पाटील हेमंत तोरवणे, जितेंद्र काकुस्ते हे उपस्थित होते.

साक्री : पर्यावरणशास्त्र विभागाच्या विद्यार्थ्यांनी संकलित केलेले बियाणे प्राचार्य डॉ. पी. एस. सोनवणे यांच्याकडे सुपूर्व करताना प्राध्यापक.