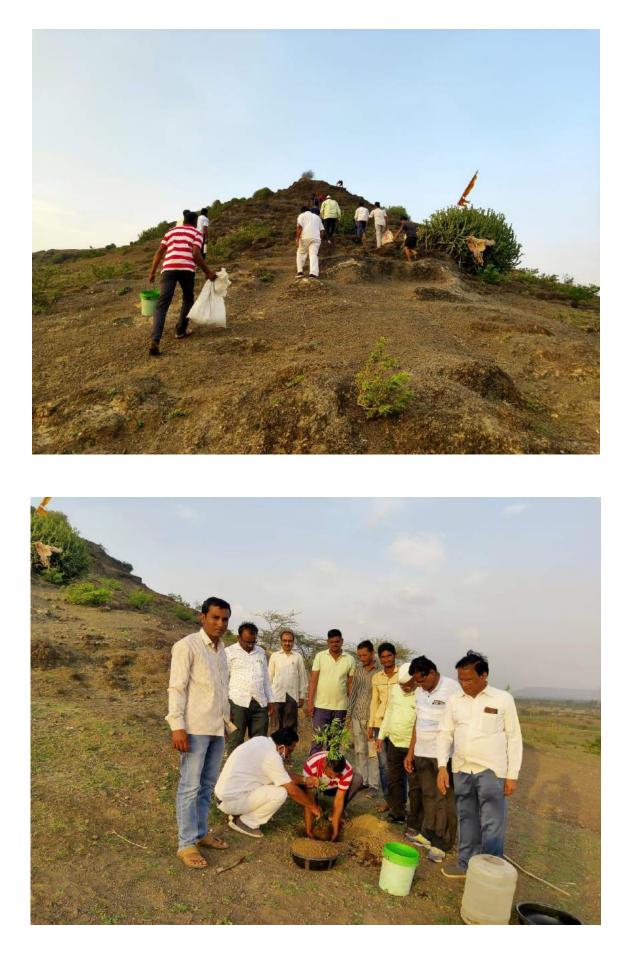

महाविद्यालयाचे प्रा. अजय नांद्रे

नवापुर : विमलबाई उत्तमराव पाटील कला के. डॉ. बी एस देसले महाविद्यालयातील विज्ञान पा अजय नांद्रे यांच्या मार्गदर्शनात महाविद्यालयातील माजी विद्यार्थी व निसर्ग मित्र समिती साक्री यांच्या संयुक्त विद्यमाने मालपुर येथील रामनगरच्या ओसाड डोंगराचे वनात रूपांतर करण्याचे स्वप्न पाहिले आहे. सोशल मीडियाच्या माध्यमातून विविध वक्षांच्या बियांची व रोपांची मदत मागितली जाते व अनेक पर्यावरणप्रेमी त्यांना लहान स्वरूपात मदत करायला लागले त्याचाच एक भाग म्हणून या विद्यार्थ्यांना काही झाडे एकादा त्याने दिली व त्यांनी दिनांक ५ रोजी डोंगर परिसरात समाजातील पर्यावरण प्रेमी लोकांना

यांच्या सहकायनि माजी विद्यार्थी नांदे. जयेश मिलिंद सोनवणे. कल्पेश शिंदे , निनाद अहिरराव, ऋषिकेश सोनवणे या विद्यार्थ्यांनी निसर्ग मित्र समितीच्या सदस्यांच्या माध्यमातून प्रत्यक्षपणे वक्षारोपनाचा कार्यक्रम केला. यासाठी बीजसंकलन करण्यासाठी महाविद्यालयातील शिक्षकेत्तर कर्मचारी देविदास बच्छाव. प्रशांत पवार, किसन सुर्यवशी यांनी सहकार्य केले

मालपूर : रामनगरच्या ओसाड डोंगरावर बियांची लागवड करताना माजी विद्यार्थी.