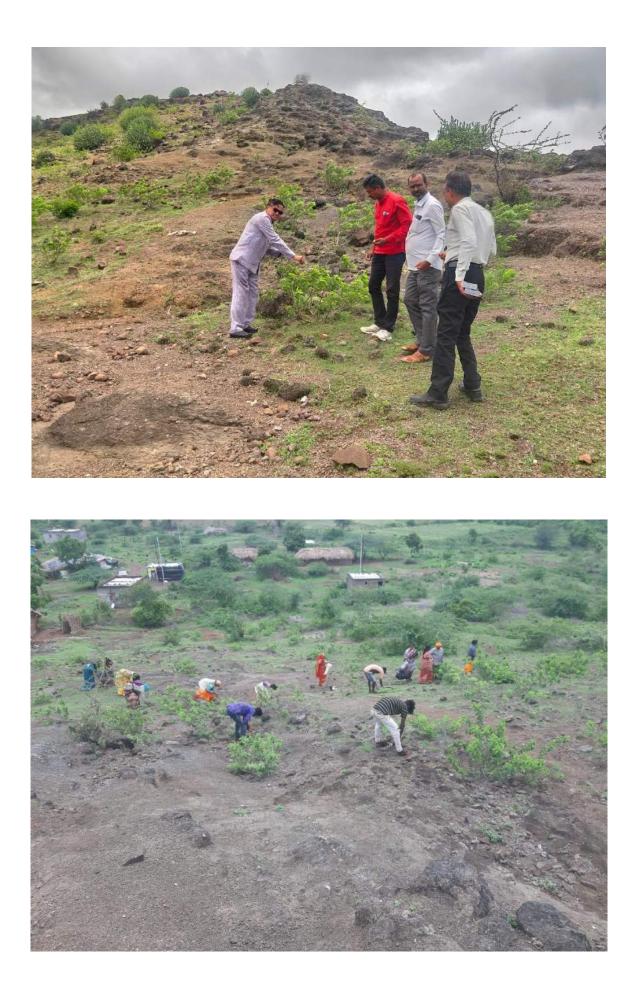

TSS's Smt.V.U.Patil Late Dr. B.S. Desale Science College, Sakri Dist-Dhule, 424304 (MS)

environmental studies for the arts and science branch. He expressed his views on the idea of implementing a seed bank for the project and gave his immediate approval to the concept. The seeds were delivered to them in the safest way possible and in the academic year 2021 in general 6000 seeds were deposited in the seed bank with the help of students and were officially handed over to the principal on 17th July 21<sup>st</sup>. He discussed with the college team about seeding and expressed his opinion about sowing with the help of grandmother and alumni. Noticing this, at the end of July, with the help of grandparents and former environmentalist students, they planted seeds on this hill. Principal Dr. PS Sonawane himself had also come for sowing. One day camps were organized in this hilly area through the NSS department of the college. Dr. S.T Sonawane, Principal, Pimpalner College, Dr. Suresh Ahire, Principal, Dahivel College, Prin. B.M. Bhamare Dr. Rajendra Ahire, Principal, S.G. Patil College, Sakri, Dr. The principals of the surrounding colleges like Shivajirao Patil etc. inspected the work from time to time and appreciated it and planted the trees with their own hands.

#### तभा वृत्तसेवा नवापूर, २१ जुलै

निसर्ग मित्र समितीच्या वतीने नुकताच जिल्ह्याचा मेळावा आयोजित केलेला होता. याप्रसंगी आ. मंजुळाताई गावित, साक्री तालुक्यातील सी. गो. पाटील महाविद्यालयातील प्राचार्य डॉ. आर आर अहिरे. विमलवाई महाविद्यालयातील प्राचार्य डॉ. पी.एस. सोनवणे पिंपळनेर येथील पाटील महाविद्यालयातील प्राचार्य डॉ एस.टी. सोनवणे आणि दहिवेल येथील उत्तमराव पाटील महाविद्यालयाचे प्राचार्य डॉ. एस.सी. अहिरे यांना प्रमुख अतिथी म्हणून आमंत्रित करण्यात आले होते.

कार्यक्रमातप्रसंगी निसर्ग मित्र समितीने या सर्व प्राचार्यांना विनंती केली की, आपल्या महाविद्यालयातील रा.से.यो.चे विद्यार्थी या डोंगरावर वृक्षलागवडीच्या कार्यास वेग प्राप्त करण्यासाठी कॅप्पचे आयोजन

करून उपलब्ध करून द्यावेत. तसेच आपणही या डोंगराचे दत्तकत्त्व स्वीकारुन तालुक्यातील डोंगराचे हिरवळीत रूपांतर करण्यासाठीचे भविष्यातील स्वप्नांना आपल्या माध्यमातून योगदान देण्याचे आवाहन केले.

प्राचार्यांच्यावतीने डॉ. आर. आर.अहिरे यांनी मनोगतात या प्रकल्पाचे कौतुक केले. केलेली मागणी कोरोना आपत्ती संपल्यावर १००% विद्यापीठाच्या परवानगीने पूर्ण करू असे मत व्यक्त केले या कार्यक्रमाग्रसंगी उपस्थित प्राचार्यांनी स्वतः सिताफळ, रामफळ, शिवम, चिंच, इत्यादी बीयांचे रोपण करून आपली सहमती असल्याचे दर्शविले. साक्री तालुक्यातील मालपुर गावाजवळील टेकडी जवळ वृक्षमित्र परिवारा मार्फत वृक्ष लागवड व वृक्ष संवर्धन कार्यक्रमांतर्गत तालुक्यातील आ. मंजुळाताई गावित यांच्या उपस्थित सर्व महाविद्यालयातील प्राचार्य उपस्थित होते.