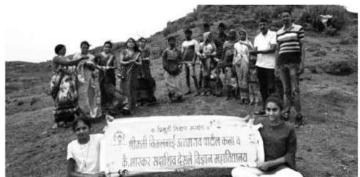

मालपूर : रामनगरच्या ओसाड डोंगरावर बियांची लागवड करताना माजी विद्यार्थी.

# रामनगरला डोंगरावर वृक्षारोपणासह बियांची लागवड

म्हसदी : साक्री येथील विमलबाई उत्तमराव पाटील कला व (कै.) डॉ. बी. एस. देसले विज्ञान महाविद्यालयातील प्रा. अजय नांद्रे यांच्या मार्गदर्शनाखाली महाविद्यालयाचे माजी विद्यार्थी व निसर्गमित्र समितीतर्फे रामनगरच्या ओसाड डोंगरावर वृक्षारोपण करण्यात आले. सोशल मीडियाच्या माध्यमातून विविध वृक्षांच्या बियांची व रोपांची मदत मागण्यात आली होती. त्याचाच एक भाग म्हणून या विद्यार्थ्यांना झाडे दिली. डोंगर परिसरात समाजातील पर्यावरणप्रेमींना बोलावून यांच्या हस्ते वृक्षारोपण करण्यात आले. या वेळी दोन हजार लिंबाच्या बियांची लागवड करण्यात आली. संस्थेच्या सचिव डॉ. मंगला देसले व प्राचार्य डॉ. पी. एस. सोनवणे यांनी प्रेरणा दिली. प्रा. अजय नांद्रे यांच्या सहकार्याने माजी विद्यार्थी मिलिंद नांद्रे, जयेश सोनवणे, कल्पेश शिंदे, निनाद अहिरराव, हृषीकेश सोनवणे व निसर्गमित्र समितीच्या सदस्यांनी वृक्षारोपण केले. देवीदास बच्छाव, प्रशांत पवार, किसन सूर्यवंशी आदी उपस्थित होते.