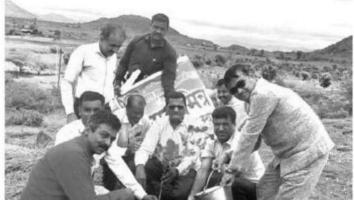

## साक्री महाविद्यालयाचा ऑक्सिजन पार्क निर्माण करण्याचा संकल्प

बोलावून यांच्या हस्ते या वृक्षांची लागवड डोंगर पायथ्यापासून सुरुवात केली तसेच बीजारोपण याचा संकल्प त्यांनी पाऊस पडतो तो पर्यंत करण्याचे नियोजन केले त्या अनुषंगाने काटेरी झुडपांचा सानिध्यात २००० लिंबाच्या बियांची लागवड केली. यासाठी संस्थेचे सचिव डॉ. मंगलाताई देसले व प्राचार्य डॉ. पी. एस. सोनवणे यांनी प्रेरणा दिली.

महाविद्यालयाचे प्रा. अजय नांद्रे

नवापुर : विमलबाई उत्तमराव पाटील कला के. डॉ. बी एस देसले महाविद्यालयातील विज्ञान पा अजय नांद्रे यांच्या मार्गदर्शनात महाविद्यालयातील माजी विद्यार्थी व निसर्ग मित्र समिती साक्री यांच्या संयुक्त विद्यमाने मालपुर येथील रामनगरच्या ओसाड डोंगराचे वनात रूपांतर करण्याचे स्वप्न पाहिले आहे. सोशल मीडियाच्या माध्यमातून विविध वक्षांच्या बियांची व रोपांची मदत मागितली जाते व अनेक पर्यावरणप्रेमी त्यांना लहान स्वरूपात मदत करायला लागले त्याचाच एक भाग म्हणून या विद्यार्थ्यांना काही झाडे एकादा त्याने दिली व त्यांनी दिनांक ५ रोजी डोंगर परिसरात समाजातील पर्यावरण प्रेमी लोकांना