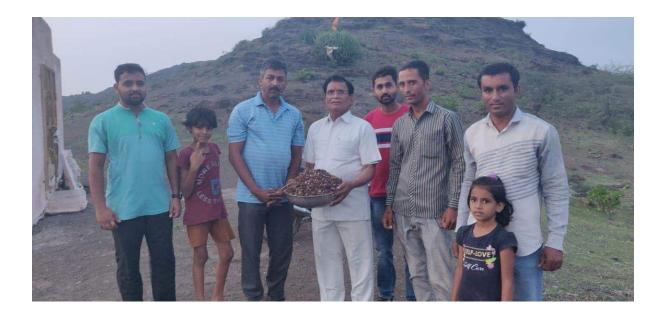

मालपूर : रामनगरच्या ओसाड डोंगरावर बियांची लागवड करताना माजी विद्यार्थी.

# रामनगरला डोंगरावर वृक्षारोपणासह बियांची लागवड

म्हसदी : साक्री येथील विमलबाई उत्तमराव पाटील कला व (कै.) डॉ. बी. एस. देसले विज्ञान महाविद्यालयातील प्रा. अजय नांद्रे यांच्या मार्गदर्शनाखाली महाविद्यालयाचे माजी विद्यार्थी व निसर्गमित्र समितीतर्फे रामनगरच्या ओसाड डोंगरावर वृक्षारोपण करण्यात आले. सोशल मीडियाच्या माध्यमातून विविध वृक्षांच्या बियांची व रोपांची मदत मागण्यात आली होती. त्याचाच एक भाग म्हणून या विद्यार्थ्यांना झाडे दिली. डोंगर परिसरात समाजातील पर्यावरणप्रेमींना बोलावून यांच्या हस्ते वृक्षारोपण करण्यात आले. या वेळी दोन हजार लिंबाच्या बियांची लागवड करण्यात आली. संस्थेच्या सचिव डॉ. मंगला देसले व प्राचार्य डॉ. पी. एस. सोनवणे यांनी प्रेरणा दिली. प्रा. अजय नांद्रे यांच्या सहकार्याने माजी विद्यार्थी मिलिंद नांद्रे, जयेश सोनवणे, कल्पेश शिंदे, निनाद अहिरराव, हृषीकेश सोनवणे व निसर्गमित्र समितीच्या सदस्यांनी वृक्षारोपण केले. देवीदास बच्छाव, प्रशांत पवार, किसन सूर्यवंशी आदी उपस्थित होते.