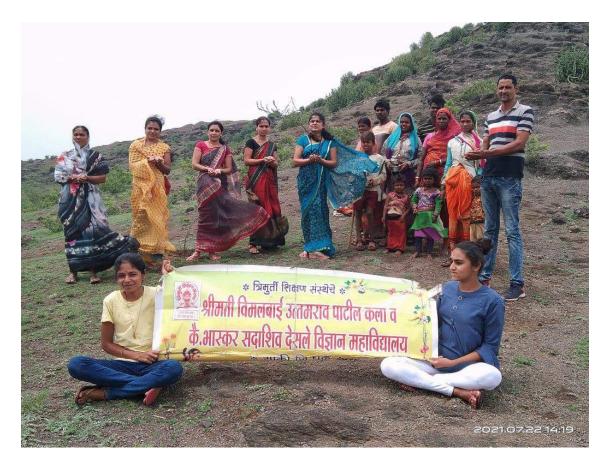

## साक्री महाविद्यालयाचा ऑक्सिजन पार्क निर्माण करण्याचा संकल्प

बोलावून यांच्या हस्ते या वृक्षांची लागवड डोंगर पायथ्यापासून सुरुवात केली तसेच बीजारोपण याचा संकल्प त्यांनी पाऊस पडतो तो पर्यंत करण्याचे नियोजन केले त्या अनुषंगाने काटेरी झुडपांचा सानिध्यात २००० लिंबाच्या बियांची लागवड केली. यासाठी संस्थेचे सचिव डॉ. मंगलाताई देसले व प्राचार्य डॉ. पी. एस. सोनवणे यांनी प्रेरणा दिली.

महाविद्यालयाचे प्रा. अजय नांद्रे

नवापुर : विमलबाई उत्तमराव पाटील कला के. डॉ. बी एस देसले महाविद्यालयातील विज्ञान पा अजय नांद्रे यांच्या मार्गदर्शनात महाविद्यालयातील माजी विद्यार्थी व निसर्ग मित्र समिती साक्री यांच्या संयुक्त विद्यमाने मालपुर येथील रामनगरच्या ओसाड डोंगराचे वनात रूपांतर करण्याचे स्वप्न पाहिले आहे. सोशल मीडियाच्या माध्यमातून विविध वक्षांच्या बियांची व रोपांची मदत मागितली जाते व अनेक पर्यावरणप्रेमी त्यांना लहान स्वरूपात मदत करायला लागले त्याचाच एक भाग म्हणून या विद्यार्थ्यांना काही झाडे एकादा त्याने दिली व त्यांनी दिनांक ५ रोजी डोंगर परिसरात समाजातील पर्यावरण प्रेमी लोकांना

मालपूर : रामनगरच्या ओसाड डोंगरावर बियांची लागवड करताना माजी विद्यार्थी.

# रामनगरला डोंगरावर वृक्षारोपणासह बियांची लागवड

म्हसदी : साक्री येथील विमलबाई उत्तमराव पाटील कला व (कै.) डॉ. बी. एस. देसले विज्ञान महाविद्यालयातील प्रा. अजय नांद्रे यांच्या मार्गदर्शनाखाली महाविद्यालयाचे माजी विद्यार्थी व निसर्गमित्र समितीतर्फे रामनगरच्या ओसाड डोंगरावर वृक्षारोपण करण्यात आले. सोशल मीडियाच्या माध्यमातून विविध वृक्षांच्या बियांची व रोपांची मदत मागण्यात आली होती. त्याचाच एक भाग म्हणून या विद्यार्थ्यांना झाडे दिली. डोंगर परिसरात समाजातील पर्यावरणप्रेमींना बोलावून यांच्या हस्ते वृक्षारोपण करण्यात आले. या वेळी दोन हजार लिंबाच्या बियांची लागवड करण्यात आली. संस्थेच्या सचिव डॉ. मंगला देसले व प्राचार्य डॉ. पी. एस. सोनवणे यांनी प्रेरणा दिली. प्रा. अजय नांद्रे यांच्या सहकार्याने माजी विद्यार्थी मिलिंद नांद्रे, जयेश सोनवणे, कल्पेश शिंदे, निनाद अहिरराव, हृषीकेश सोनवणे व निसर्गमित्र समितीच्या सदस्यांनी वृक्षारोपण केले. देवीदास बच्छाव, प्रशांत पवार, किसन सूर्यवंशी आदी उपस्थित होते.