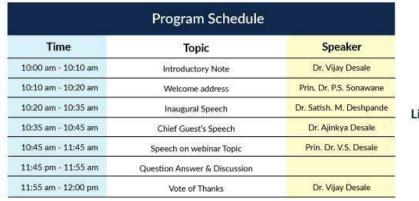

### Covid-19 and the need for Mahatma Gandhi's thoughts ( Covid-19 आणि ਸहात्मा गांधींच्या विचाञ्चांची गञ्चज )

18/07/2020, 10:00am onwards

Dr. MangalaTai B. Desale Hon. Secretary Trimurti Shikshan Sanstha, Sakri

1111

Mrs. MrunalTai B. Desale Hon. Chairperson Trimurti Shikshan Sanstha, Sakri

Dr. Ajinkya Desale Hon. Director Trimurti Shikshan Sanstha, Sakri

Dr. Satish M. Deshpande Joint Director Higher Education, Jalgaon

Prin. Dr. V.S. Desale N.M.T. Patil College Marvad

Prin. Dr. P. S. Sonawane SMT. V.U. Patil Art & Late Dr. B.S. Desale Science College, Sakri

Dr. Vijay K. Desale Coordinator (HOD. Dep of History)

E-Certificate for all participants