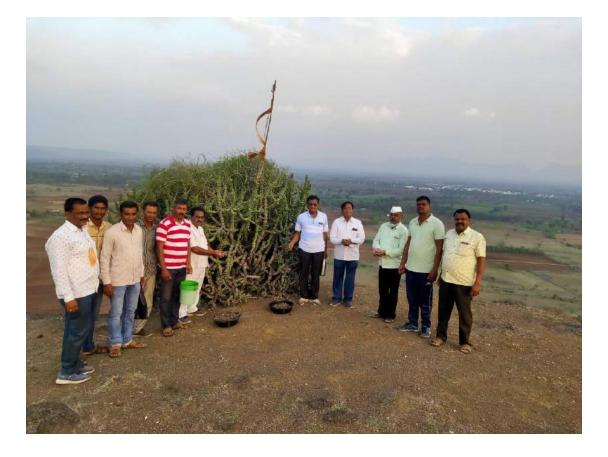

Due to insufficient space available in our college for environmental conservation, the college has adopted Vastidongar tree plantation at Ramnagar. Given the publicity impetus for our work in the future, it is hoped that 100% of the hill adopted by our college will be seen in model projects across Maharashtra.

TSS's Smt.V.U.Patil Arts & Late Dr. B.S.Desale Science College, Sakri Dist-Dhule, 424304 (MS)

Main Edition | 2021-07-08 | Page- 2 epaper.tarunbharatjalgaon.com

## साक्री महाविद्यालयाचा ऑक्सिजन पार्क निर्माण करण्याचा संकल्प

बोलावून यांच्या हस्ते या वृक्षांची लागवड डोंगर पायथ्यापासून सुरुवात केली तसेच बीजारोपण याचा संकल्प त्यांनी पाऊस पडतो तो पर्यंत करण्याचे नियोजन केले त्या अनुषंगाने काटेरी झुडपांचा सानिध्यात २००० लिंबाच्या बियांची लागवड केली. यासाठी संस्थेचे सचिव डॉ. मंगलाताई देसले व प्राचार्य डॉ. पी. एस. सोनवणे यांनी प्रेरणा दिली.