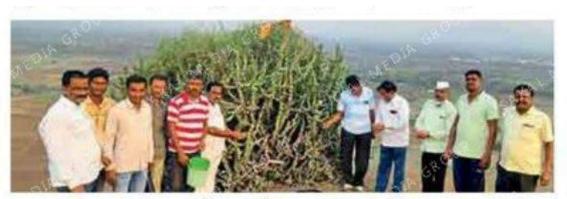

मालपूर : रामनगरच्या ओसाड डोंगरावर बियांची लागवड करताना माजी विद्यार्थी.

# रामनगरला डोंगरावर वृक्षारोपणासह बियांची लागवड

म्हसदी : साक्री येथील विमलबाई उत्तमराव पाटील कला व (कै.) डॉ. बी. एस. देसले विज्ञान महाविद्यालयातील प्रा. अजय नांद्रे यांच्या मार्गदर्शनाखाली महाविद्यालयाचे माजी विद्यार्थी व निसर्गमित्र समितीतर्फे रामनगरच्या ओसाड डोंगरावर वृक्षारोपण करण्यात आले. सोशल मीडियाच्या माध्यमातून विविध वृक्षांच्या बियांची व रोपांची मदत मागण्यात आली होती. त्याचाच एक भाग म्हणून या विद्यार्थ्यांना झाडे दिली. डोंगर परिसरात समाजातील पर्यावरणप्रेमींना बोलावून यांच्या हस्ते वृक्षारोपण करण्यात आले. या वेळी दोन हजार लिंबाच्या बियांची लागवड करण्यात आली. संस्थेच्या सचिव डॉ. मंगला देसले व प्राचार्य डॉ. पी. एस. सोनवणे यांनी प्रेरणा दिली. प्रा. अजय नांद्रे यांच्या सहकार्याने माजी विद्यार्थी मिलिंद नांद्रे, जयेश सोनवणे, कल्पेश शिंदे, निनाद अहिरराव, हृषीकेश सोनवणे व निसर्गमित्र समितीच्या सदस्यांनी वृक्षारोपण केले. देवीदास बच्छाव, प्रशांत पवार, किसन सूर्यवंशी आदी उपस्थित होते.