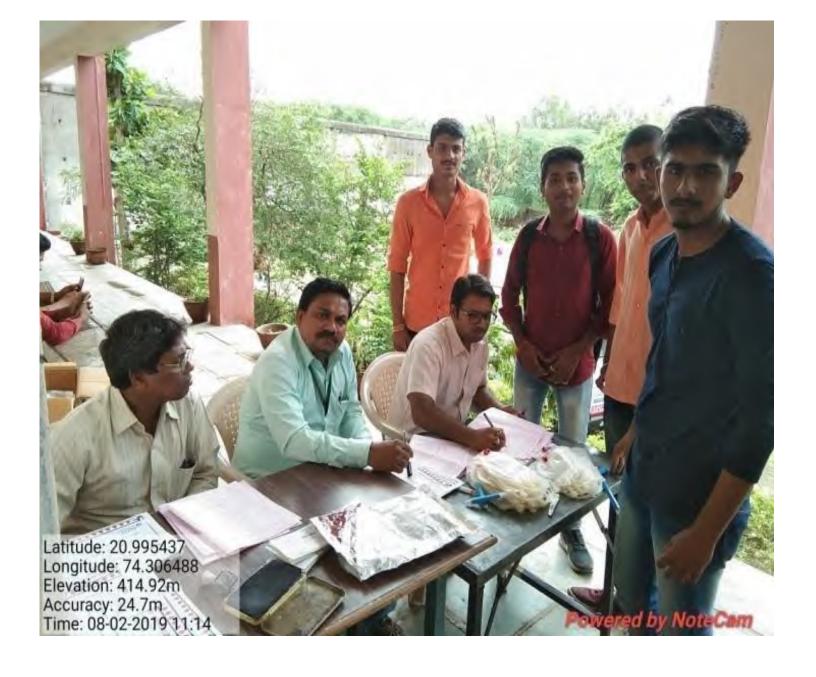

Scanned by CamScanner

Blood Donation Camp inaugurated by Hon'ble Dr. Mangalatai B. Desale 2019-20 (02 August 2019)