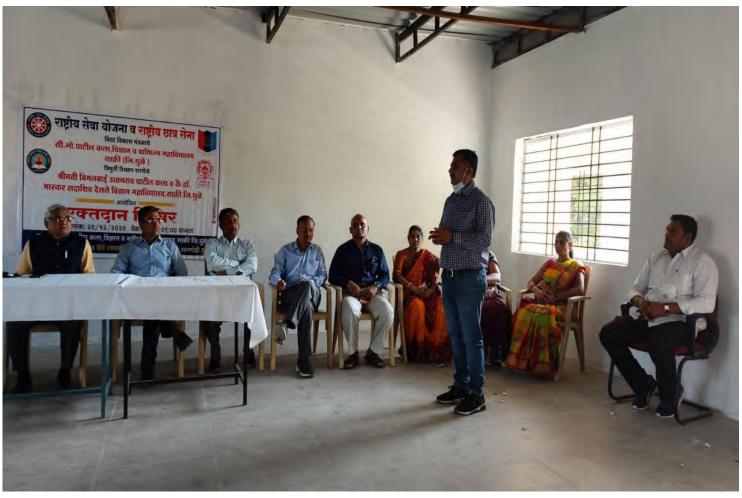

# Blood Donation Camp in Covid -19 Period (20 Dec 2020) Academic Year 2020-21

Main Edition | 2020-12-21 | Page- 7 epaper.tarunbharatjalgaon.com

# साक्री महाविद्यालयात राष्ट्रीय सेवा योजना विभागामार्फत रक्तदान शिबीर

नवापूर, २० डिसेंबर

कवियत्री बहिणाबाई चौधरी उत्तर महाराष्ट्र विद्यापीठ, जळगाव, राष्ट्रीय सेवा योजना विभाग यांच्या आवाहनानुसार त्रिमूर्ती शिक्षण संस्थेचे, श्रीमती विमलबाई उत्तमराव पाटील कला व कै.डॉ.भास्कर सदाशिव देसले विज्ञान महाविद्यालय, साक्री आणि सि.गो. पाटील महाविद्यालय, साक्री यांच्या संयुक्त विद्यमाने सि. गो. पाटील महाविद्यालय साक्री येथे रक्तदान शिबिराचे आयोजन करण्यात आले. शिबिराचे उद्घाटन सि.गो.पाटील महाविद्यालयाचे प्राचार्य डॉ.राजेंद्र अहिरे यांनी रक्तदान करून केले. याप्रसंगी प्राचार्य डॉ. पी.एस.सोनवणे, रासेयोचे विभागीय समन्वयक डॉ.सचिन नांद्रे. रासेयो कार्यक्रम अधिकारी प्रा.शरद सोनवणे. सहाय्यक कार्यक्रम अधिकारी डॉ. जहागीरदार साळुंखे महिला कार्यक्रम अधिकारी डॉ. करुणा आहिरे आदी उपस्थित होते.

यावेळी रासेयो विभागीय समन्वयक प्रा.डॉ.सचिन नांद्रे, प्रा.डॉ.निलेश माळीचकर, प्रा.मनीषा पाटील, प्रा. डॉ. चंद्रकांत कढरे, डॉ. धनंजय पाटील, डॉ. दीपक नगराळे यांनी तसेच राष्ट्रीय सेवा योजनेचे व राष्ट्रीय छात्र सेनेच्या विद्यार्थ्यांनी रक्तदान केले. शिविरासाठी भाऊसाहेब हिरे शासकीय वैद्यकीय महाविद्यालयाचे डॉ. सुधा मुथा, सागर पाटील, जितेंद्र गांगुर्डे, रानाजी पाडवी, राजेश कुलकर्णी, राजू माळी, नितीन लोहार आदींचे सहकार्य लाभले

# राष्ट्रीय सेवा योजना व राष्ट्रीय छात्र सेना

विद्या विकास मंडळाचे

भारकर सदाशिव देसले विज्ञान महाविद्यालय,साक्री जि.धुळे

रविवार दिनांक: २०/१२/२०२० वेळ: सकाळी ०९:०० वाजता

विद्या विकास मंडळाचे, सिताराम गोविंद पाटील कला, विज्ञान व वाणिज्य महाविद्यालय, साक्री जि. धुळे व

# रक्तदान शिबिर

दिनांक :- २०/१२/२०२० (रविवार)

वेळ :- सकाळी ०९:०० वा.

स्थळ :- सी. गो. पाटील कला, विज्ञान व वाणिज्य महाविद्यालय, साक्री जि. धुळे