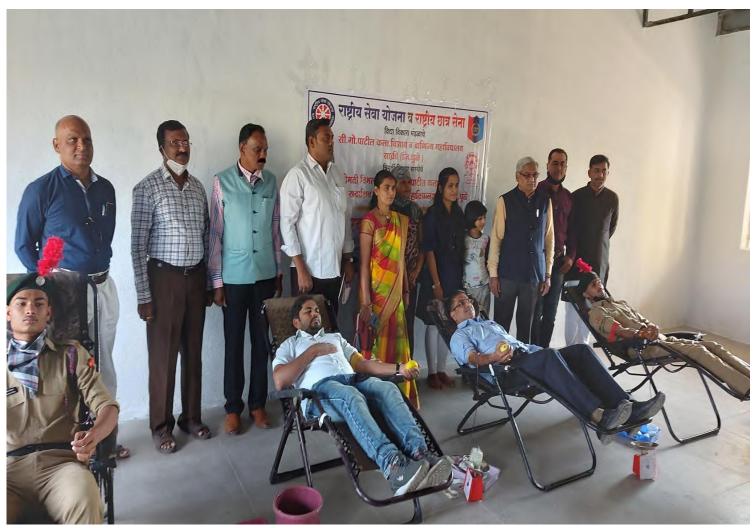

## **Blood Donation Camp 2022-23**

#### The Principal Dr.P.S.Sonawane is donating blood to save life.