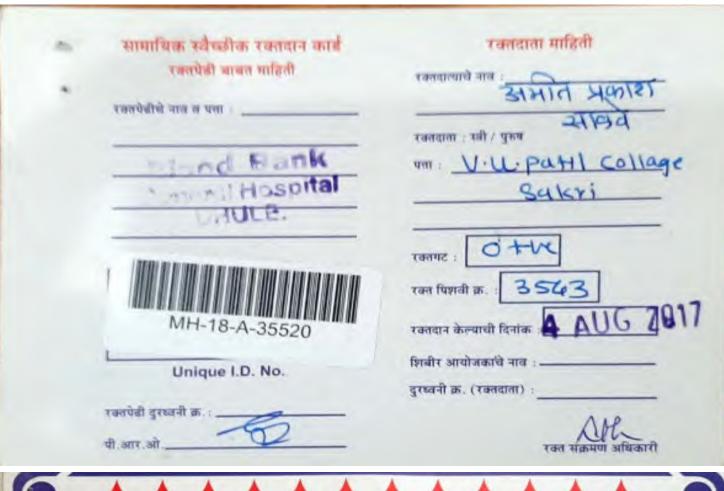

#### 4" Aug 2017

| Sr<br>N |                             | Course<br>Name | Blood<br>Group |
|---------|-----------------------------|----------------|----------------|
| 1       | PAWAR SURESH KHIMA          | SYBA           | A +ve          |
| .2      | SHIVADE DYANESHVAR JANGALU  | SYBA           | A +ve          |
| . 3     | THAKARE KRISHNA RAJENDRA    | SYBA           | B+ve           |
| 4       | PAWARA RAKESH MANSINGH      | TYBA           | O+ve           |
| 5       | BORSE BHUSHAN GOPICHAND     | SYBsc          | O+ve           |
| 6       | DABHADE SURESH SWAMI        | SYBA           | B+ve           |
| 7       | BHAMARE HARSHAL GIRDHAR     | TYBA           | B+ve           |
| 8       | GOYKAR SHARAD BHATU         | TYBA           | O+ve           |
| 9       | SALAVE AMIT PRAKASH         | SYBsc          | O+ve           |
| 10      | PAWAR MAHENDRA RAJENDRA     | TYBA           | B+ve           |
| 11      | CHAUDHARI DILIP RAJU        | TYBsc          | B+ve           |
| 12      | BAGUL GORAKH BAPUJI         | TYBsc          | O +ve          |
| 13      | BHAMARE LEENA DILEEP        | TYBA           | O+ve           |
| 14      | MORE NILESH PRADIP          | TYBsc          | O+ve           |
| 15      | BORSE NARENDRA BANSILAL     | TYBsc          | B+ve           |
| 16      | GANGURDE PRASHANT KISHOR    | SYBsc          | A -ve          |
| 17      | NANDRE DIPAK JAYVANT        | TYBsc          | O +ve          |
| 18      | GANGURDE CHETAN PRAKASH     | TYBsc          | O+ve           |
| 19      | NANDRE HARDIK ANIL          | TYBsc          | A +ve          |
| 20      | CHAUDHARI PRAVIN DYANESHWAR | SYBsc          | B +ve          |
| 21      | KHAIRNAR ROHIT RAJARAM      | SYBsc          | O+ye           |