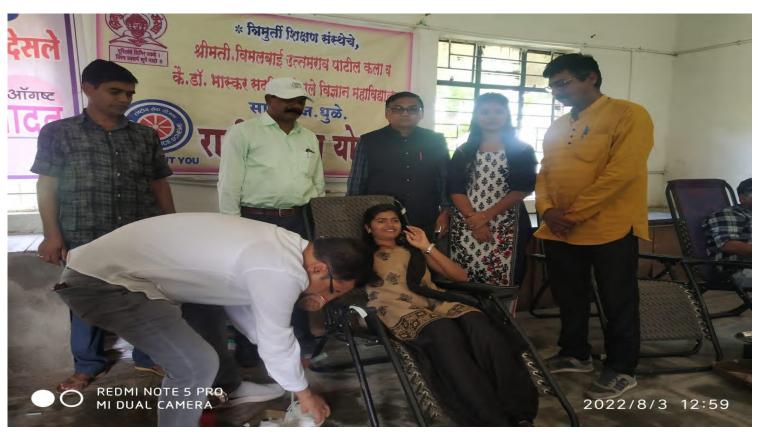

जना व विद्यार्थी विकास तसेच कंळवीर (ता. साक्री) येथील प्राथमिक आरोग्य केंद्र यांचे 'युवा स्वास्थ्य मिशन युवा स्वास्थ्य' मोहिमेंतर्गत लसीकरण शिविर झाले.

त्रिमुर्ती शिक्षण संस्थेच्या सचिव डॉ. मंगला देसले यांच्या मार्गदर्शनाखाली झालेल्या लसीकरण शिविरात २६ विद्यार्थ्यांना लस देण्यात आली. कंळबीर प्राथमिक आरोग्य केंद्राचे वैद्यकीय अधिकारी डॉ. आशुतोष साळुंखे, आरोग्यसेवक जी. एस. मारनर, सागर कोळी व प्रियंका पवार यांनी लसीकरण शिबिरात सहभाग घेतला. प्राचार्य डॉ. पी. एस. सोनवणे, रासेयो कार्यक्रम अधिकारी डॉ. शरद सोनवणे, विद्यार्थी कल्याण अधिकारी प्रा. दिनकर पाटील. क्रीडा संचालक प्रा. अशोक भदाणे. कार्यक्रमाधिकारी महिला करुणा अहिरे, सहाय्यक कार्यक्रम अधिकारी डॉ. जहागीरदार, साळुंके आदी उपस्थित होते.

## **Blood Donation Camp 2022-23**

#### The Principal Dr.P.S.Sonawane is donating blood to save life.