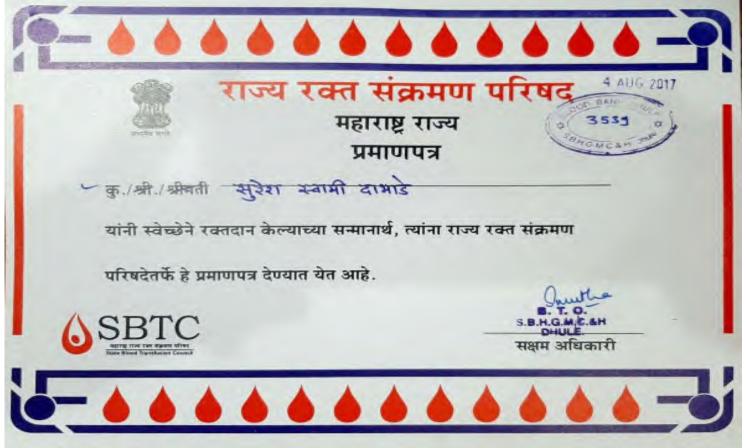

#### 4" Aug 2017

| Sr<br>N |                             | Course<br>Name | Blood<br>Group |
|---------|-----------------------------|----------------|----------------|
| 1       | PAWAR SURESH KHIMA          | SYBA           | A +ve          |
| .2      | SHIVADE DYANESHVAR JANGALU  | SYBA           | A +ve          |
| . 3     | THAKARE KRISHNA RAJENDRA    | SYBA           | B+ve           |
| 4       | PAWARA RAKESH MANSINGH      | TYBA           | O+ve           |
| 5       | BORSE BHUSHAN GOPICHAND     | SYBsc          | O+ve           |
| 6       | DABHADE SURESH SWAMI        | SYBA           | B+ve           |
| 7       | BHAMARE HARSHAL GIRDHAR     | TYBA           | B+ve           |
| 8       | GOYKAR SHARAD BHATU         | TYBA           | O+ve           |
| 9       | SALAVE AMIT PRAKASH         | SYBsc          | O+ve           |
| 10      | PAWAR MAHENDRA RAJENDRA     | TYBA           | B+ve           |
| 11      | CHAUDHARI DILIP RAJU        | TYBsc          | B+ve           |
| 12      | BAGUL GORAKH BAPUJI         | TYBsc          | O +ve          |
| 13      | BHAMARE LEENA DILEEP        | TYBA           | O+ve           |
| 14      | MORE NILESH PRADIP          | TYBsc          | O+ve           |
| 15      | BORSE NARENDRA BANSILAL     | TYBsc          | B+ve           |
| 16      | GANGURDE PRASHANT KISHOR    | SYBsc          | A -ve          |
| 17      | NANDRE DIPAK JAYVANT        | TYBsc          | O +ve          |
| 18      | GANGURDE CHETAN PRAKASH     | TYBsc          | O+ve           |
| 19      | NANDRE HARDIK ANIL          | TYBsc          | A +ve          |
| 20      | CHAUDHARI PRAVIN DYANESHWAR | SYBsc          | B +ve          |
| 21      | KHAIRNAR ROHIT RAJARAM      | SYBsc          | O+ye           |