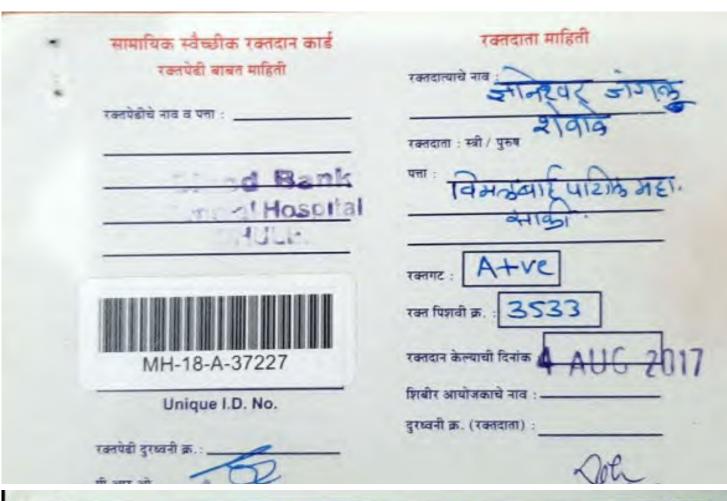

### Blood Donation Camp 2017-18 (4 August 2017)

|       | Blood Donetion.                     |
|-------|-------------------------------------|
|       | DHE-4/8/2017                        |
| 51 NO | Pursox ( ) il the students class    |
| 01]   | Pawar Suresh Khima A+15.4.B.A       |
| 2)    | Dyaneshvar Jangary Shevade- at      |
| 3)    | Krishana Rajendra Thukare Bt        |
| 4)    | Rakesh Mansing Pawarn ot            |
| 5)    | Bhushan Gopichand Borse - ot        |
| 6)    | suvesh swami Dabhade B+             |
| 2)    | Harshal Girdhar Bhamare Bt          |
| 8)    | Sharad Bhaty Goyker 0+              |
| 9)    | Amit Prakash Salave Ot              |
| 10)   | Mahendra Rasendre puwar Bt          |
| 11)   | Dileep Resy Chaudhari Bt            |
| 12)   | Gorakha Bubusi Bagul- 0+            |
| 13)   | Leana Dileep Bhamare - Ot           |
| 14)   | Nilesh pradip more - 0+             |
| 15)   | al-rendra Bancilal Rorse B'         |
|       | Dractout kisher Gangurde -A-Nagaris |
| 15)   | N's 10 Taywant Navare -             |
| (2)   | clotan prakosh gangare              |
| 15)   | 1. A L ALL A MOVE                   |
| 19)   | Oracin Dyaneshwar                   |
| 24)   |                                     |
| 21)   | Mayar Anil Thulcare                 |
| 2)    |                                     |

#### 4" Aug 2017

| Sr<br>N |                             | Course<br>Name | Blood<br>Group |
|---------|-----------------------------|----------------|----------------|
| 1       | PAWAR SURESH KHIMA          | SYBA           | A +ve          |
| .2      | SHIVADE DYANESHVAR JANGALU  | SYBA           | A +ve          |
| . 3     | THAKARE KRISHNA RAJENDRA    | SYBA           | B+ve           |
| 4       | PAWARA RAKESH MANSINGH      | TYBA           | O+ve           |
| 5       | BORSE BHUSHAN GOPICHAND     | SYBsc          | O+ve           |
| 6       | DABHADE SURESH SWAMI        | SYBA           | B+ve           |
| 7       | BHAMARE HARSHAL GIRDHAR     | TYBA           | B+ve           |
| 8       | GOYKAR SHARAD BHATU         | TYBA           | O+ve           |
| 9       | SALAVE AMIT PRAKASH         | SYBsc          | O+ve           |
| 10      | PAWAR MAHENDRA RAJENDRA     | TYBA           | B+ve           |
| 11      | CHAUDHARI DILIP RAJU        | TYBsc          | B+ve           |
| 12      | BAGUL GORAKH BAPUJI         | TYBsc          | O +ve          |
| 13      | BHAMARE LEENA DILEEP        | TYBA           | O+ve           |
| 14      | MORE NILESH PRADIP          | TYBsc          | O+ve           |
| 15      | BORSE NARENDRA BANSILAL     | TYBsc          | B+ve           |
| 16      | GANGURDE PRASHANT KISHOR    | SYBsc          | A -ve          |
| 17      | NANDRE DIPAK JAYVANT        | TYBsc          | O +ve          |
| 18      | GANGURDE CHETAN PRAKASH     | TYBsc          | O+ve           |
| 19      | NANDRE HARDIK ANIL          | TYBsc          | A +ve          |
| 20      | CHAUDHARI PRAVIN DYANESHWAR | SYBsc          | B +ve          |
| 21      | KHAIRNAR ROHIT RAJARAM      | SYBsc          | O+ye           |