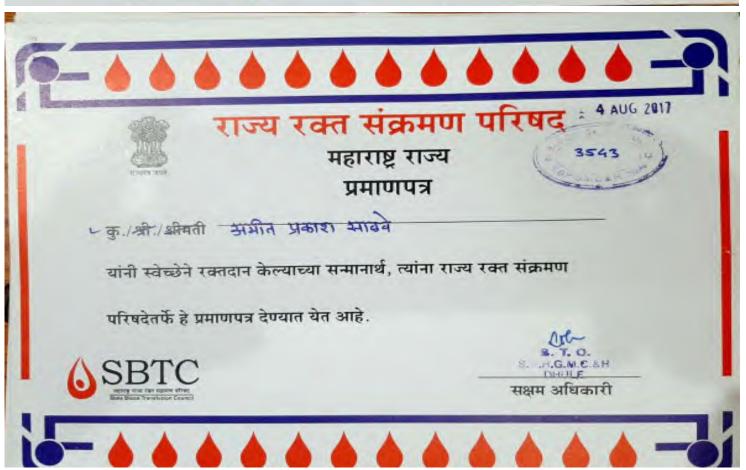

#### 4" Aug 2017

| Sr<br>N |                             | Course<br>Name | Blood<br>Group |
|---------|-----------------------------|----------------|----------------|
| 1       | PAWAR SURESH KHIMA          | SYBA           | A +ve          |
| .2      | SHIVADE DYANESHVAR JANGALU  | SYBA           | A +ve          |
| . 3     | THAKARE KRISHNA RAJENDRA    | SYBA           | B+ve           |
| 4       | PAWARA RAKESH MANSINGH      | TYBA           | O+ve           |
| 5       | BORSE BHUSHAN GOPICHAND     | SYBsc          | O+ve           |
| 6       | DABHADE SURESH SWAMI        | SYBA           | B+ve           |
| 7       | BHAMARE HARSHAL GIRDHAR     | TYBA           | B+ve           |
| 8       | GOYKAR SHARAD BHATU         | TYBA           | O+ve           |
| 9       | SALAVE AMIT PRAKASH         | SYBsc          | O+ve           |
| 10      | PAWAR MAHENDRA RAJENDRA     | TYBA           | B+ve           |
| 11      | CHAUDHARI DILIP RAJU        | TYBsc          | B+ve           |
| 12      | BAGUL GORAKH BAPUJI         | TYBsc          | O +ve          |
| 13      | BHAMARE LEENA DILEEP        | TYBA           | O+ve           |
| 14      | MORE NILESH PRADIP          | TYBsc          | O+ve           |
| 15      | BORSE NARENDRA BANSILAL     | TYBsc          | B+ve           |
| 16      | GANGURDE PRASHANT KISHOR    | SYBsc          | A -ve          |
| 17      | NANDRE DIPAK JAYVANT        | TYBsc          | O +ve          |
| 18      | GANGURDE CHETAN PRAKASH     | TYBsc          | O+ve           |
| 19      | NANDRE HARDIK ANIL          | TYBsc          | A +ve          |
| 20      | CHAUDHARI PRAVIN DYANESHWAR | SYBsc          | B +ve          |
| 21      | KHAIRNAR ROHIT RAJARAM      | SYBsc          | O+ye           |