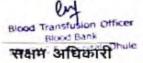

### राज्य रक्त संक्रमण परिषद

महाराष्ट्र राज्य प्रमाणपत्र

कु./श्री./श्रीमती दिनेशासिंह दयाराम माळी [0 kh+ve यांनी स्वेच्छेने रक्तदान केल्याच्या सन्मानार्थ, त्यांना राज्य रक्त संक्रमण परिषदेतर्फे हे प्रमाणपत्र देण्यात येत आहे.

**थि∕्र ह. т. о.** सक्षम अधिकारी अ∪ा.ह.

### महाराष्ट्र राज्य प्रमाणपत्र

कु./श्री./श्रीमती किणा राजेंद्र ठाकरे

यांनी स्वेच्छेने रक्तदान केल्याच्या सन्मानार्थ, त्यांना राज्य रक्त संक्रमण

परिषदेतर्फे हे प्रमाणपत्र देण्यात येत आहे.

सक्षम अधिकारी

| सामायिक स्वैच्छीक रक्तदान कार्ड<br>रक्तपेढी बाबत माहिती<br>रक्तपेढीचे नाव व पता : | रक्तदाता माहिती  रक्तदात्याचे नाव : (त्रिप्टेपा) २ डिपेट्टिंपु  रक्तदाता : स्वी / पुरुष L 61462  पत्ता : V. U. Putil Collage  Saleri |  |
|-----------------------------------------------------------------------------------|--------------------------------------------------------------------------------------------------------------------------------------|--|
| MH-18-A-37225 Unique I.D. No. रक्तपेडी दुरध्वनी क.:                               | रक्तगट : 3535 रक्त पिशवी क्र. : 3535 रक्तदान केल्याची दिनांक : 4 AUG 2017 शिबीर आयोजकाचे नाव :                                       |  |

# Blood Donation Camp in Covid -19 Period (20 Dec 2020) Academic Year 2020-21

Main Edition | 2020-12-21 | Page- 7 epaper.tarunbharatjalgaon.com

#### कॅप्टन पी. एन. शिंदे

राष्ट्रीय छात्र सेना अधिकारी सी.गो.पाटील महाविद्यालय, साक्री

सहकार्य

Unique I.D. No.

auc

ा संक्रमण परिषद

हाराष्ट्र राज्य

यांनी दिनांक .2.0 DEC 2020 रोजी साफी

या ठिकाणी

स्वेच्छेने रक्तदान केल्याच्या सन्मानार्थ, त्यांना राज्य रक्त संक्रमण परिषदेतर्फे हे प्रमाणपत्र देण्यात येत आहे.

| SOHGMCAH 30                    | _                                                                                            | 0tm<br>4883              |                                                      |                          |
|--------------------------------|----------------------------------------------------------------------------------------------|--------------------------|------------------------------------------------------|--------------------------|
| Unique I D. No.                | क्लादान केल्याचे दिना <b>र् 2-0</b><br>क्रिकीर जायोजकादे नाव रि<br>दूरपानी क्षः (स्कादाता) 1 | महा                      | <mark>संक्रमण प्र</mark><br>राष्ट्र राज्य<br>माणपत्र | रिषद् ४८%                |
| कु./श्री./श्री<br>यांनी दिनांक | मती बोरकर /<br>120 DEC 2020                                                                  | देनेश -राम<br>रोजी -स्मा | _                                                    | Otre-                    |
| स्वेच्छेने रक्त                | दान केल्याच्या सन्म                                                                          | ानार्थ, त्यांना राज      | त्य रक्त संक्रमण परिष                                | रदेतर्फे हे प्रमाणप<br>( |
| <b>SB</b> T                    | C we what                                                                                    |                          |                                                      | SHIPTON TO THE THE       |
|                                |                                                                                              | 4 4                      |                                                      |                          |

सक्षम अधिकारी

त संक्रमण परिषद महाराष्ट्र राज्य

प्रमाणपत्र

यांनी दिनांक 120 DEC 2020 रोजी साकी

या ठिकाणी

स्वेच्छेने रक्तदान केल्याच्या सन्मानार्थ, त्यांना राज्य रक्त संक्रमण परिषदेतर्फे हे प्रमाणपत्र देण्यात येत आहे.