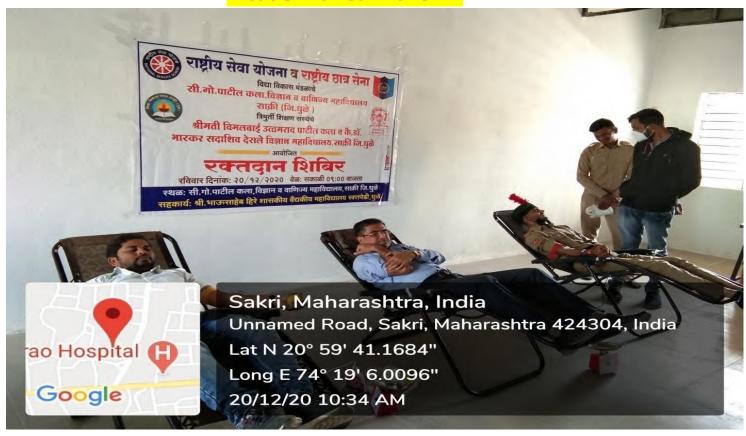

# Blood Donation Camp in Covid -19 Period (20 Dec 2020) Academic Year 2020-21

Main Edition | 2020-12-21 | Page- 7 epaper.tarunbharatjalgaon.com

# साक्री महाविद्यालयात राष्ट्रीय सेवा योजना विभागामार्फत रक्तदान शिबीर

नवापूर, २० डिसेंबर

कवियत्री बहिणाबाई चौधरी उत्तर महाराष्ट्र विद्यापीठ, जळगाव, राष्ट्रीय सेवा योजना विभाग यांच्या आवाहनानुसार त्रिमूर्ती शिक्षण संस्थेचे, श्रीमती विमलबाई उत्तमराव पाटील कला व कै.डॉ.भास्कर सदाशिव देसले विज्ञान महाविद्यालय, साक्री आणि सि.गो. पाटील महाविद्यालय, साक्री यांच्या संयुक्त विद्यमाने सि. गो. पाटील महाविद्यालय साक्री येथे रक्तदान शिबिराचे आयोजन करण्यात आले. शिबिराचे उद्घाटन सि.गो.पाटील महाविद्यालयाचे प्राचार्य डॉ.राजेंद्र अहिरे यांनी रक्तदान करून केले. याप्रसंगी प्राचार्य डॉ. पी.एस.सोनवणे, रासेयोचे विभागीय समन्वयक डॉ.सचिन नांद्रे. रासेयो कार्यक्रम अधिकारी प्रा.शरद सोनवणे. सहाय्यक कार्यक्रम अधिकारी डॉ. जहागीरदार साळुंखे महिला कार्यक्रम अधिकारी डॉ. करुणा आहिरे आदी उपस्थित होते.

यावेळी रासेयो विभागीय समन्वयक प्रा.डॉ.सचिन नांद्रे, प्रा.डॉ.निलेश माळीचकर, प्रा.मनीषा पाटील, प्रा. डॉ. चंद्रकांत कढरे, डॉ. धनंजय पाटील, डॉ. दीपक नगराळे यांनी तसेच राष्ट्रीय सेवा योजनेचे व राष्ट्रीय छात्र सेनेच्या विद्यार्थ्यांनी रक्तदान केले. शिविरासाठी भाऊसाहेब हिरे शासकीय वैद्यकीय महाविद्यालयाचे डॉ. सुधा मुथा, सागर पाटील, जितेंद्र गांगुर्डे, रानाजी पाडवी, राजेश कुलकर्णी, राजू माळी, नितीन लोहार आदींचे सहकार्य लाभले