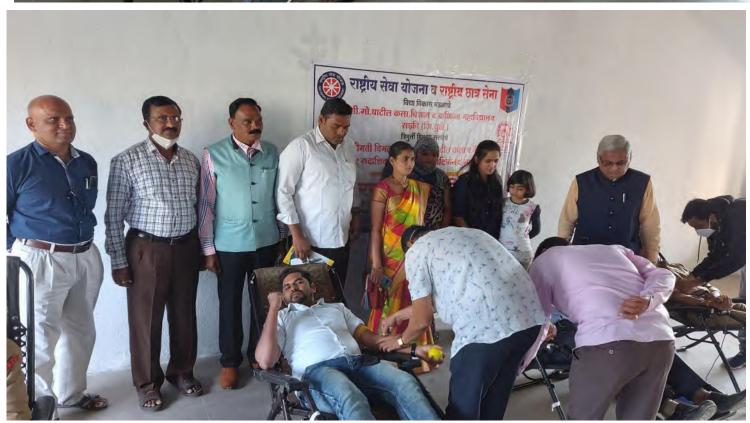

## **Blood Donation Camp 2022-23**

#### The Principal Dr.P.S.Sonawane is donating blood to save life.