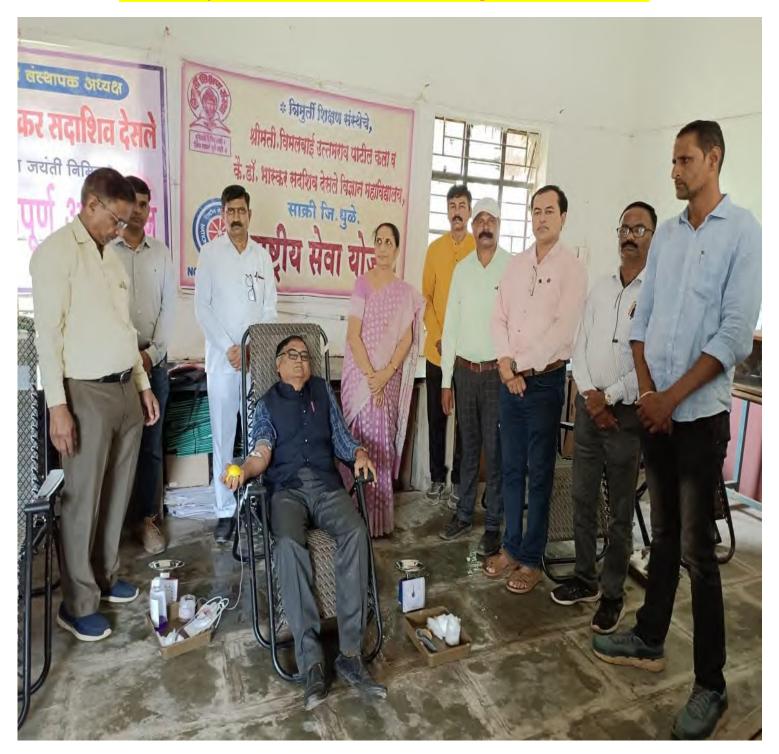

## **Blood Donation Camp 2022-23**

#### The Principal Dr.P.S.Sonawane is donating blood to save life.