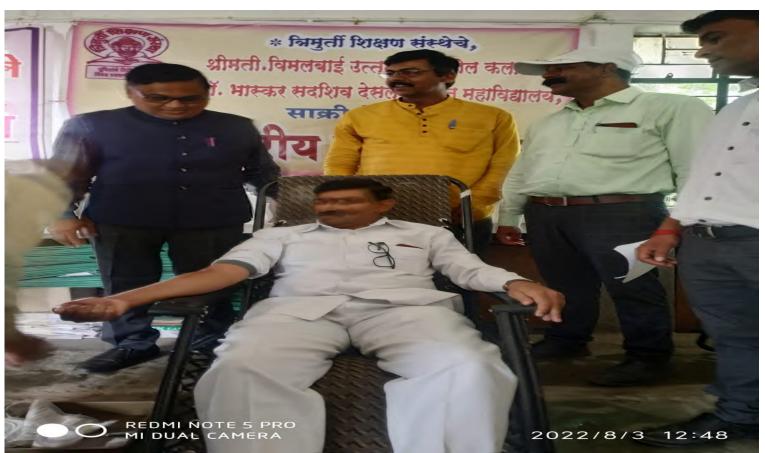

## **Blood Donation Camp 2022-23**

#### The Principal Dr.P.S.Sonawane is donating blood to save life.