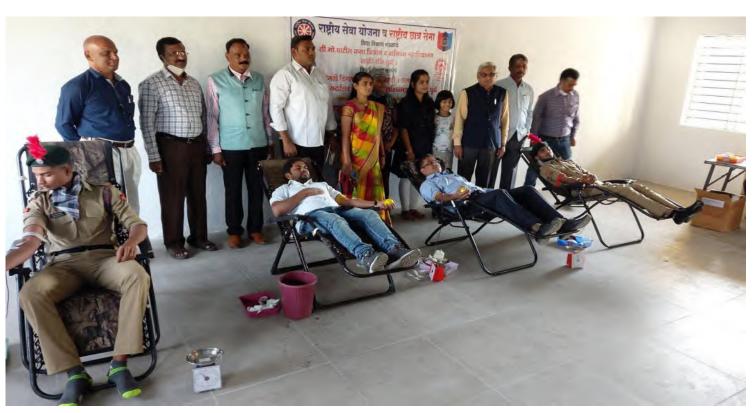

## **Blood Donation Camp 2022-23**

#### The Principal Dr.P.S.Sonawane is donating blood to save life.