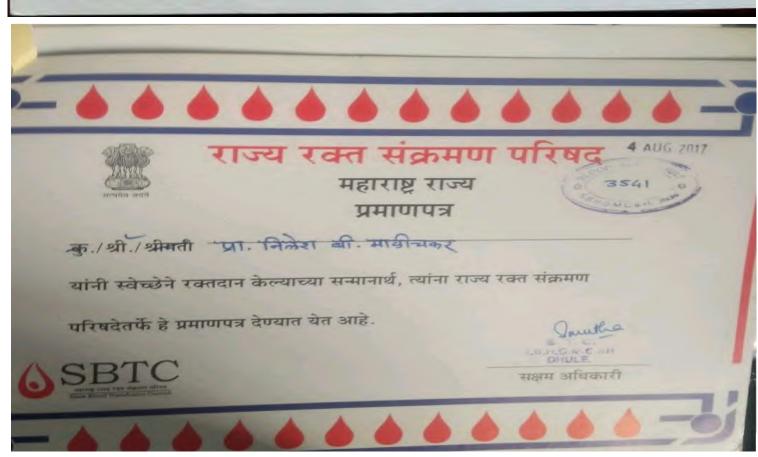

### Blood Donation Camp 2017-18 (4 August 2017)

|       | Blood Donetion.                     |
|-------|-------------------------------------|
|       | DHE-4/8/2017                        |
| 51 NO | Pursox ( ) il the students class    |
| 01]   | Pawar Suresh Khima A+15.4.B.A       |
| 2)    | Dyaneshvar Jangary Shevade- at      |
| 3)    | Krishana Rajendra Thukare Bt        |
| 4)    | Rakesh Mansing Pawarn ot            |
| 5)    | Bhushan Gopichand Borse - ot        |
| 6)    | suvesh swami Dabhade B+             |
| 2)    | Harshal Girdhar Bhamare Bt          |
| 8)    | Sharad Bhaty Goyker 0+              |
| 9)    | Amit Prakash Salave Ot              |
| 10)   | Mahendra Rasendre puwar Bt          |
| 11)   | Dileep Resy Chaudhari Bt            |
| 12)   | Gorakha Bubusi Bagul- 0+            |
| 13)   | Leana Dileep Bhamare - Ot           |
| 14)   | Nilesh pradip more - 0+             |
| 15)   | al-rendra Bancilal Rorse B'         |
|       | Dractout kisher Gangurde -A-Nagaris |
| 15)   | N's 10 Taywant Navare -             |
| (2)   | clotan prakosh gangare              |
| 15)   | 1. A L ALL A MOVE                   |
| 19)   | Oracin Dyaneshwar                   |
| 24)   |                                     |
| 21)   | Mayar Anil Thulcare                 |
| 2)    |                                     |