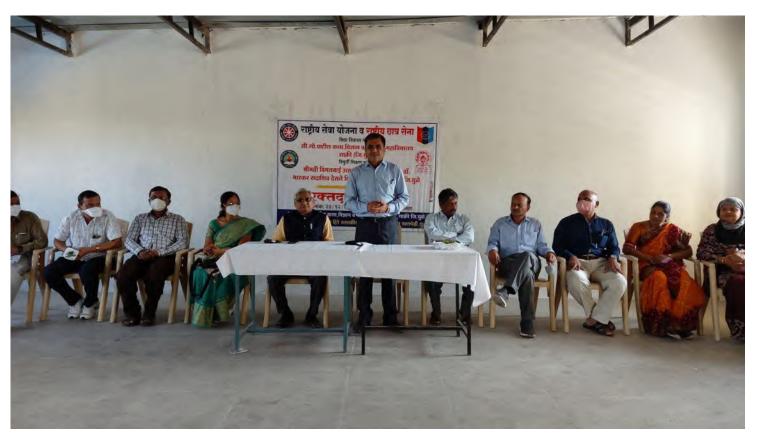

## **Blood Donation Camp 2022-23**

#### The Principal Dr.P.S.Sonawane is donating blood to save life.