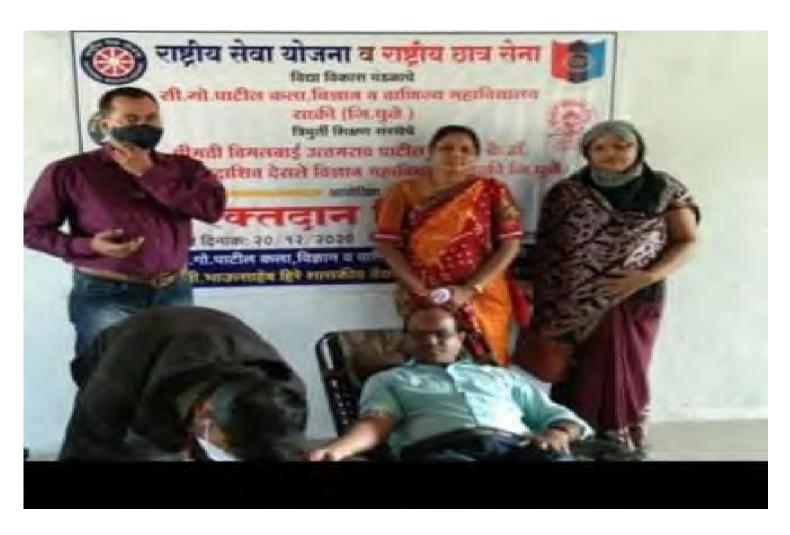

# Blood Donation Camp in Covid -19 Period (20 Dec 2020) Academic Year 2020-21

Main Edition | 2020-12-21 | Page- 7 epaper.tarunbharatjalgaon.com

# साक्री महाविद्यालयात राष्ट्रीय सेवा योजना विभागामार्फत रक्तदान शिबीर

नवापूर, २० डिसेंबर

कवियत्री बहिणाबाई चौधरी उत्तर महाराष्ट्र विद्यापीठ, जळगाव, राष्ट्रीय सेवा योजना विभाग यांच्या आवाहनानुसार त्रिमूर्ती शिक्षण संस्थेचे, श्रीमती विमलबाई उत्तमराव पाटील कला व कै.डॉ.भास्कर सदाशिव देसले विज्ञान महाविद्यालय, साक्री आणि सि.गो. पाटील महाविद्यालय, साक्री यांच्या संयुक्त विद्यमाने सि. गो. पाटील महाविद्यालय साक्री येथे रक्तदान शिबिराचे आयोजन करण्यात आले. शिबिराचे उद्घाटन सि.गो.पाटील महाविद्यालयाचे प्राचार्य डॉ.राजेंद्र अहिरे यांनी रक्तदान करून केले. याप्रसंगी प्राचार्य डॉ. पी.एस.सोनवणे, रासेयोचे विभागीय समन्वयक डॉ.सचिन नांद्रे. रासेयो कार्यक्रम अधिकारी प्रा.शरद सोनवणे. सहाय्यक कार्यक्रम अधिकारी डॉ. जहागीरदार साळुंखे महिला कार्यक्रम अधिकारी डॉ. करुणा आहिरे आदी उपस्थित होते.

यावेळी रासेयो विभागीय समन्वयक प्रा.डॉ.सचिन नांद्रे, प्रा.डॉ.निलेश माळीचकर, प्रा.मनीषा पाटील, प्रा. डॉ. चंद्रकांत कढरे, डॉ. धनंजय पाटील, डॉ. दीपक नगराळे यांनी तसेच राष्ट्रीय सेवा योजनेचे व राष्ट्रीय छात्र सेनेच्या विद्यार्थ्यांनी रक्तदान केले. शिविरासाठी भाऊसाहेब हिरे शासकीय वैद्यकीय महाविद्यालयाचे डॉ. सुधा मुथा, सागर पाटील, जितेंद्र गांगुर्डे, रानाजी पाडवी, राजेश कुलकर्णी, राजू माळी, नितीन लोहार आदींचे सहकार्य लाभले