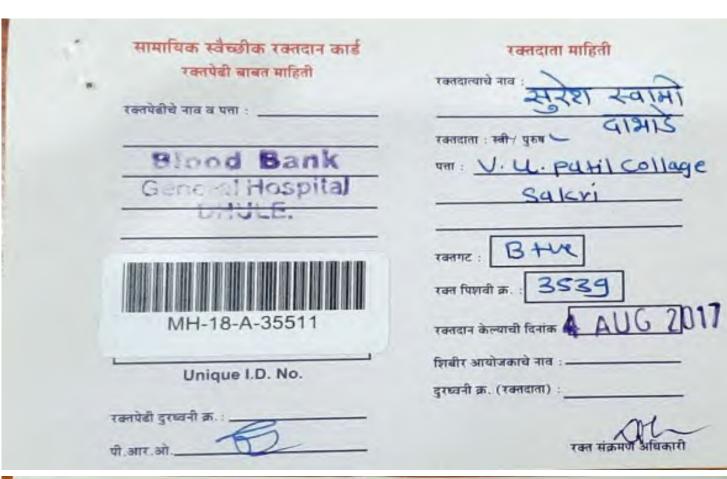

#### 4" Aug 2017

| Sr<br>N |                             | Course<br>Name | Blood<br>Group |
|---------|-----------------------------|----------------|----------------|
| 1       | PAWAR SURESH KHIMA          | SYBA           | A +ve          |
| .2      | SHIVADE DYANESHVAR JANGALU  | SYBA           | A +ve          |
| . 3     | THAKARE KRISHNA RAJENDRA    | SYBA           | B+ve           |
| 4       | PAWARA RAKESH MANSINGH      | TYBA           | O+ve           |
| 5       | BORSE BHUSHAN GOPICHAND     | SYBsc          | O+ve           |
| 6       | DABHADE SURESH SWAMI        | SYBA           | B+ve           |
| 7       | BHAMARE HARSHAL GIRDHAR     | TYBA           | B+ve           |
| 8       | GOYKAR SHARAD BHATU         | TYBA           | O+ve           |
| 9       | SALAVE AMIT PRAKASH         | SYBsc          | O+ve           |
| 10      | PAWAR MAHENDRA RAJENDRA     | TYBA           | B+ve           |
| 11      | CHAUDHARI DILIP RAJU        | TYBsc          | B+ve           |
| 12      | BAGUL GORAKH BAPUJI         | TYBsc          | O +ve          |
| 13      | BHAMARE LEENA DILEEP        | TYBA           | O+ve           |
| 14      | MORE NILESH PRADIP          | TYBsc          | O+ve           |
| 15      | BORSE NARENDRA BANSILAL     | TYBsc          | B+ve           |
| 16      | GANGURDE PRASHANT KISHOR    | SYBsc          | A -ve          |
| 17      | NANDRE DIPAK JAYVANT        | TYBsc          | O +ve          |
| 18      | GANGURDE CHETAN PRAKASH     | TYBsc          | O+ve           |
| 19      | NANDRE HARDIK ANIL          | TYBsc          | A +ve          |
| 20      | CHAUDHARI PRAVIN DYANESHWAR | SYBsc          | B +ve          |
| 21      | KHAIRNAR ROHIT RAJARAM      | SYBsc          | O+ye           |