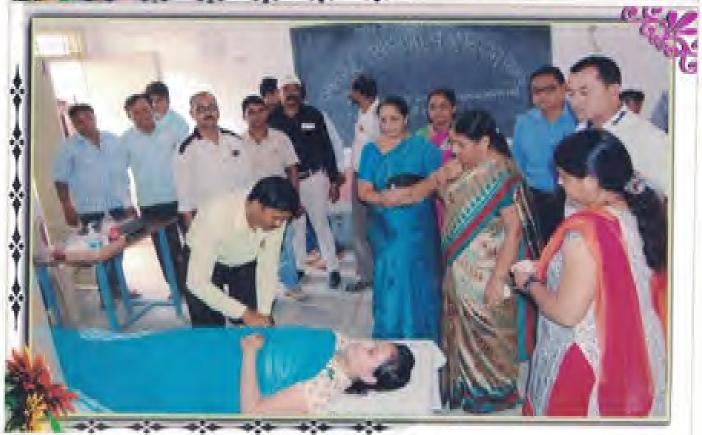

On every 5th August, we organize Blood Group Detection Camp and Blood Donation Camp for the last twenty-two years in memory of Late Babasaheb Dr. Bhaskar Sadashiv Desale founder president of Trimurti Shikshan Sanstha, Sakri. On the same day a prize distribution programme was also organized for the students at our college. These activities are the reflections of the thoughts imparted by our Founder President Late Babasaheb Dr. Bhaskar Sadashiv Desale through his services to society. This value of social commitment is practiced every year.

The Practice: On this day, all the students entering the first year of college used to check their blood groups free of cost. This activity is also aimed at knowing the Haemoglobin level of students that will be benefited for their health in the future. Students, teaching and non-teaching staff of the college voluntarily donate blood to pay homage to the Late Babasaheb Dr. Bhaskar Sadashiv Desale. In addition, Health awareness lectures are organized in our college for girl students. It provides guidance from expert professors and gynecologists on the changes regarding adolescence and other health issues of girl students. After that, various health's related questions are answered by resolving the doubts of the college girls. Till now more than three thousand college girls are said to have benefited from these lectures.

Evidence of success: For the last twenty-two years, the college has been organizing a grand Blood Donation Camp on 5<sup>th</sup>August. More than 600 students voluntarily donated blood & more than 4000 students have been detected in their blood groups free of cost. It is stated by the doctors that donated blood saved the lives of many needy people in society. Therefore, this continuous social initiative is appreciated every year. For all these activities, the reputed doctors from the Government Blood Bank of Government Medical College, Dhule, and skilled technicians actively participate along with the administration of the college every year for organizing free blood group detection camp and blood donation camp.

#### The Principal Dr.P.S.Sonawane is donating blood to save life.