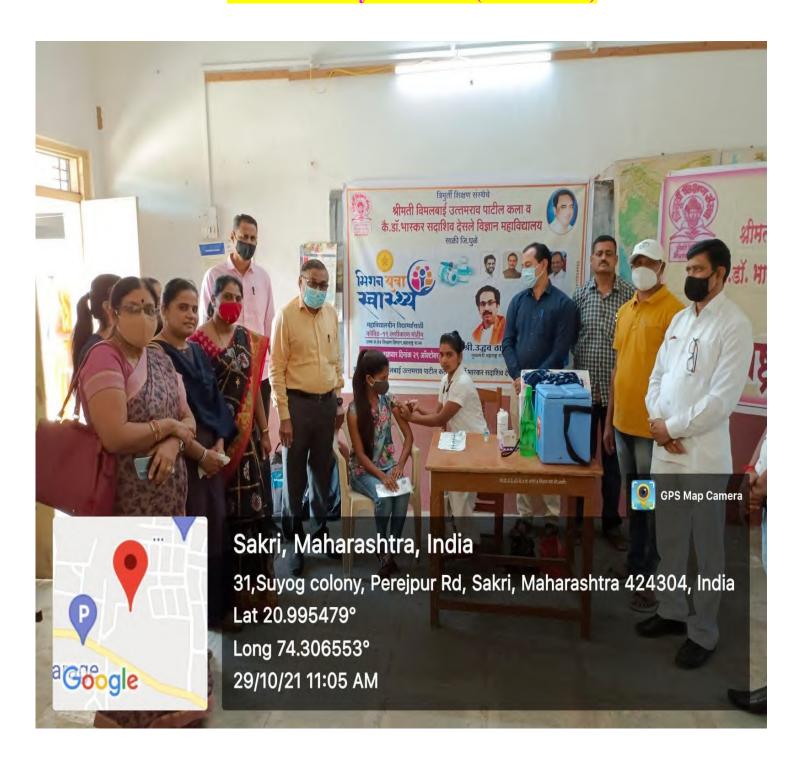

## Yuva Swasthya Mission (29 Oct 2021)

Main Edition | 2021-10-30 | Page- 2 epaper.tarunbharatjalgaon.com

# देसले महाविद्यालयात कोरोना प्रतिबंधक लसीकरण शिबीर

नवाप्र: साक्री येथील श्रीमती विमलबाई उत्तमराव पाटील कला व कै.डॉ.भास्कर सदाशिव देसले विज्ञान महाविद्यालयात कबचौउमवि. जळगाव आणि सहसंचालक, उच्च शिक्षण, जळगाव विभाग यांच्या निर्देशानुसार महाराष्ट्र राज्य उच्च तंत्रशिक्षण विभाग परस्कृत 'यवा स्वास्थ्य मिशन' अंतर्गत २९ रोजी प्राथमिक आरोग्य केंद्र. कळंभीर ता साक्री यांच्या सहाय्याने कोविड-१९ प्रतिबंधक लसीकरण शिबिर झाले. त्रिमृतीं शिक्षण संस्थेच्या सचिव डॉ.मंगलाताई देसले यांच्या प्रेरणेने आयोजित करण्यात आलेल्या या लसीकरण शिबिरात महाविद्यालयातील २६ विद्यार्थ्यांना कोरोना प्रतिबंधक लस देण्यात आली, यासाठी प्राथमिक आरोग्य केंद्र, कळंभीर येथील वैद्यकीय

अधिकारी डॉ.आशुतोष साळुंखे, आरोग्यसेवक जी.एस.मारनर, सागर कोळी व प्रियंका पवार यांनी सहकार्य केले.

या शिबिराच्या यशस्वितेसाठी महाविद्यालयाचे प्राचार्य डॉ.पी.एस. सोनवणे यांच्या मार्गदर्शनाखाली रासेयो कार्यक्रम अधिकारी डॉ.