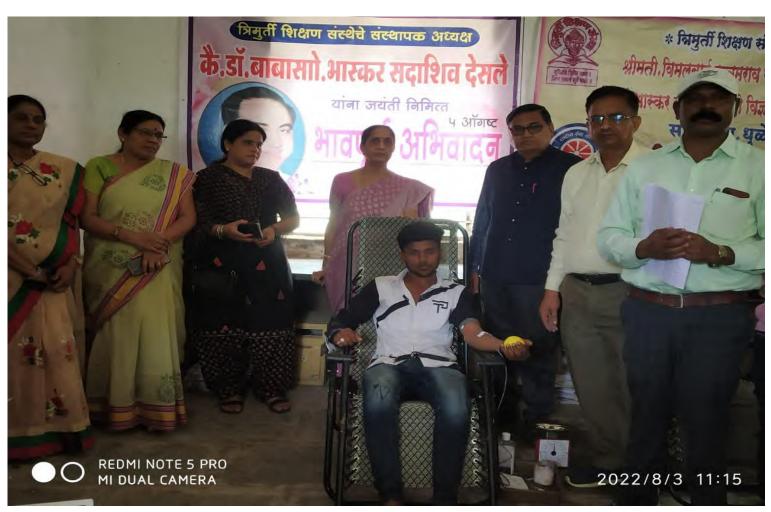

व विद्यार्थी विकास तसेच कंळवीर (ता. साक्री) येथील प्राथमिक आरोग्य केंद्र यांचे 'युवा स्वास्थ्य मिशन युवा स्वास्थ्य' मोहिमेंतर्गत लसीकरण शिविर झाले.

त्रिमुर्ती शिक्षण संस्थेच्या सचिव डॉ. मंगला देसले यांच्या मार्गदर्शनाखाली झालेल्या लसीकरण शिविरात २६ विद्यार्थ्यांना लस देण्यात आली. कंळबीर प्राथमिक आरोग्य केंद्राचे वैद्यकीय अधिकारी डॉ. आशुतोष साळुंखे, आरोग्यसेवक जी. एस. मारनर, सागर कोळी व प्रियंका पवार यांनी लसीकरण शिबिरात सहभाग घेतला. प्राचार्य डॉ. पी. एस. सोनवणे, रासेयो कार्यक्रम अधिकारी डॉ. शरद सोनवणे, विद्यार्थी कल्याण अधिकारी प्रा. दिनकर पाटील. क्रीडा संचालक प्रा. अशोक भदाणे. कार्यक्रमाधिकारी महिला करुणा अहिरे, सहाय्यक कार्यक्रम अधिकारी डॉ. जहागीरदार, साळुंके आदी उपस्थित होते.

## **Blood Donation Camp 2022-23**

#### The Principal Dr.P.S.Sonawane is donating blood to save life.