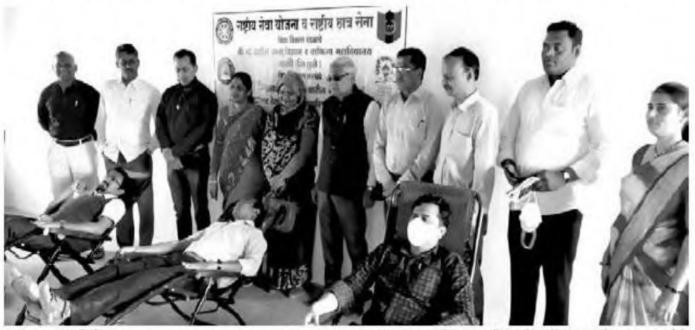

# Blood Donation Camp in Covid -19 Period (20 Dec 2020) Academic Year 2020-21

Main Edition | 2020-12-21 | Page- 7 epaper.tarunbharatjalgaon.com

# साक्री महाविद्यालयात राष्ट्रीय सेवा योजना विभागामार्फत रक्तदान शिबीर

नवापूर, २० डिसेंबर

कवियत्री बहिणाबाई चौधरी उत्तर महाराष्ट्र विद्यापीठ, जळगाव, राष्ट्रीय सेवा योजना विभाग यांच्या आवाहनानुसार त्रिमूर्ती शिक्षण संस्थेचे, श्रीमती विमलबाई उत्तमराव पाटील कला व कै.डॉ.भास्कर सदाशिव देसले विज्ञान महाविद्यालय, साक्री आणि सि.गो. पाटील महाविद्यालय, साक्री यांच्या संयुक्त विद्यमाने सि. गो. पाटील महाविद्यालय साक्री येथे रक्तदान शिबिराचे आयोजन करण्यात आले. शिबिराचे उद्घाटन सि.गो.पाटील महाविद्यालयाचे प्राचार्य डॉ.राजेंद्र अहिरे यांनी रक्तदान करून केले. याप्रसंगी प्राचार्य डॉ. पी.एस.सोनवणे, रासेयोचे विभागीय समन्वयक डॉ.सचिन नांद्रे. रासेयो कार्यक्रम अधिकारी प्रा.शरद सोनवणे. सहाय्यक कार्यक्रम अधिकारी डॉ. जहागीरदार साळुंखे महिला कार्यक्रम अधिकारी डॉ. करुणा आहिरे आदी उपस्थित होते.

यावेळी रासेयो विभागीय समन्वयक प्रा.डॉ.सचिन नांद्रे, प्रा.डॉ.निलेश माळीचकर, प्रा.मनीषा पाटील, प्रा. डॉ. चंद्रकांत कढरे, डॉ. धनंजय पाटील, डॉ. दीपक नगराळे यांनी तसेच राष्ट्रीय सेवा योजनेचे व राष्ट्रीय छात्र सेनेच्या विद्यार्थ्यांनी रक्तदान केले. शिविरासाठी भाऊसाहेब हिरे शासकीय वैद्यकीय महाविद्यालयाचे डॉ. सुधा मुथा, सागर पाटील, जितेंद्र गांगुर्डे, रानाजी पाडवी, राजेश कुलकर्णी, राजू माळी, नितीन लोहार आदींचे सहकार्य लाभले