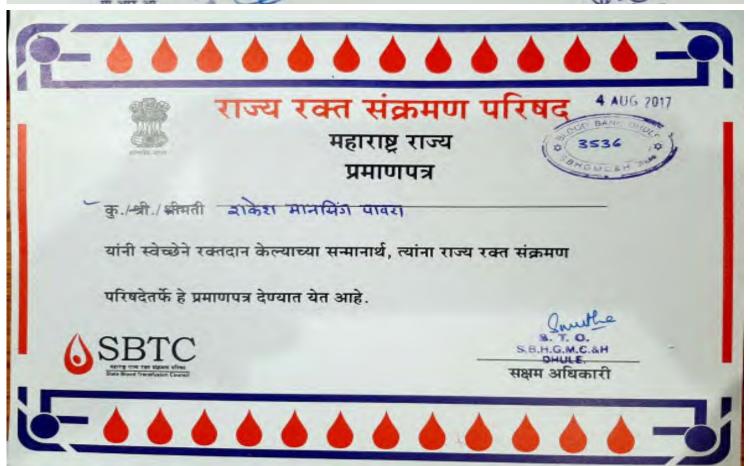

#### 4" Aug 2017

| Sr<br>N |                             | Course<br>Name | Blood<br>Group |
|---------|-----------------------------|----------------|----------------|
| 1       | PAWAR SURESH KHIMA          | SYBA           | A +ve          |
| .2      | SHIVADE DYANESHVAR JANGALU  | SYBA           | A +ve          |
| . 3     | THAKARE KRISHNA RAJENDRA    | SYBA           | B+ve           |
| 4       | PAWARA RAKESH MANSINGH      | TYBA           | O+ve           |
| 5       | BORSE BHUSHAN GOPICHAND     | SYBsc          | O+ve           |
| 6       | DABHADE SURESH SWAMI        | SYBA           | B+ve           |
| 7       | BHAMARE HARSHAL GIRDHAR     | TYBA           | B+ve           |
| 8       | GOYKAR SHARAD BHATU         | TYBA           | O+ve           |
| 9       | SALAVE AMIT PRAKASH         | SYBsc          | O+ve           |
| 10      | PAWAR MAHENDRA RAJENDRA     | TYBA           | B+ve           |
| 11      | CHAUDHARI DILIP RAJU        | TYBsc          | B+ve           |
| 12      | BAGUL GORAKH BAPUJI         | TYBsc          | O +ve          |
| 13      | BHAMARE LEENA DILEEP        | TYBA           | O+ve           |
| 14      | MORE NILESH PRADIP          | TYBsc          | O+ve           |
| 15      | BORSE NARENDRA BANSILAL     | TYBsc          | B+ve           |
| 16      | GANGURDE PRASHANT KISHOR    | SYBsc          | A -ve          |
| 17      | NANDRE DIPAK JAYVANT        | TYBsc          | O +ve          |
| 18      | GANGURDE CHETAN PRAKASH     | TYBsc          | O+ve           |
| 19      | NANDRE HARDIK ANIL          | TYBsc          | A +ve          |
| 20      | CHAUDHARI PRAVIN DYANESHWAR | SYBsc          | B +ve          |
| 21      | KHAIRNAR ROHIT RAJARAM      | SYBsc          | O+ye           |