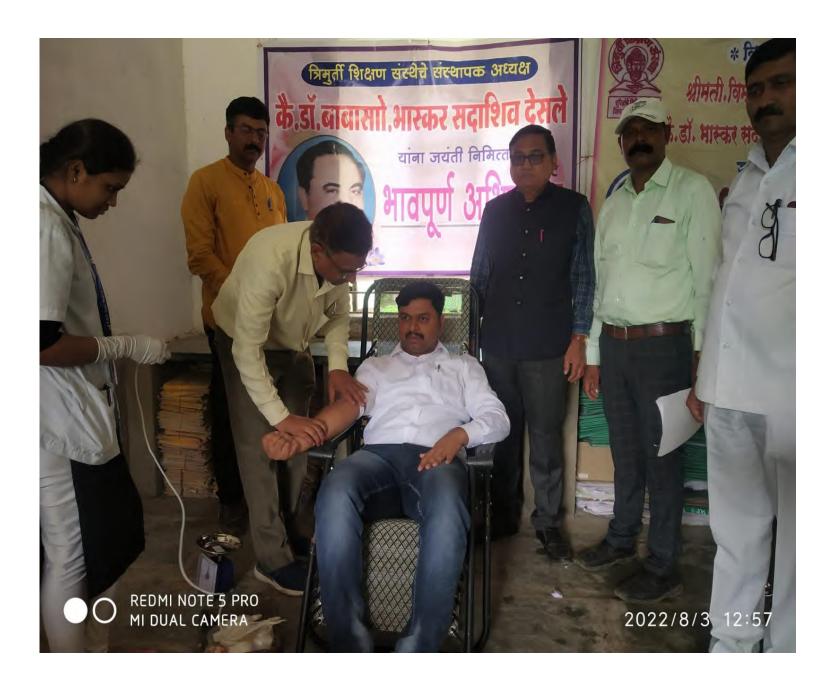

## **Blood Donation Camp 2022-23**

#### The Principal Dr.P.S.Sonawane is donating blood to save life.