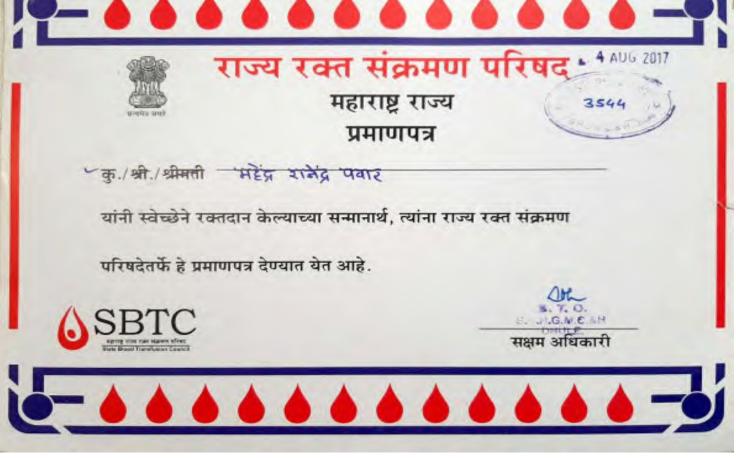

#### 4" Aug 2017

| Sr<br>N |                             | Course<br>Name | Blood<br>Group |
|---------|-----------------------------|----------------|----------------|
| 1       | PAWAR SURESH KHIMA          | SYBA           | A +ve          |
| .2      | SHIVADE DYANESHVAR JANGALU  | SYBA           | A +ve          |
| . 3     | THAKARE KRISHNA RAJENDRA    | SYBA           | B+ve           |
| 4       | PAWARA RAKESH MANSINGH      | TYBA           | O+ve           |
| 5       | BORSE BHUSHAN GOPICHAND     | SYBsc          | O+ve           |
| 6       | DABHADE SURESH SWAMI        | SYBA           | B+ve           |
| 7       | BHAMARE HARSHAL GIRDHAR     | TYBA           | B+ve           |
| 8       | GOYKAR SHARAD BHATU         | TYBA           | O+ve           |
| 9       | SALAVE AMIT PRAKASH         | SYBsc          | O+ve           |
| 10      | PAWAR MAHENDRA RAJENDRA     | TYBA           | B+ve           |
| 11      | CHAUDHARI DILIP RAJU        | TYBsc          | B+ve           |
| 12      | BAGUL GORAKH BAPUJI         | TYBsc          | O +ve          |
| 13      | BHAMARE LEENA DILEEP        | TYBA           | O+ve           |
| 14      | MORE NILESH PRADIP          | TYBsc          | O+ve           |
| 15      | BORSE NARENDRA BANSILAL     | TYBsc          | B+ve           |
| 16      | GANGURDE PRASHANT KISHOR    | SYBsc          | A -ve          |
| 17      | NANDRE DIPAK JAYVANT        | TYBsc          | O +ve          |
| 18      | GANGURDE CHETAN PRAKASH     | TYBsc          | O+ve           |
| 19      | NANDRE HARDIK ANIL          | TYBsc          | A +ve          |
| 20      | CHAUDHARI PRAVIN DYANESHWAR | SYBsc          | B +ve          |
| 21      | KHAIRNAR ROHIT RAJARAM      | SYBsc          | O+ye           |