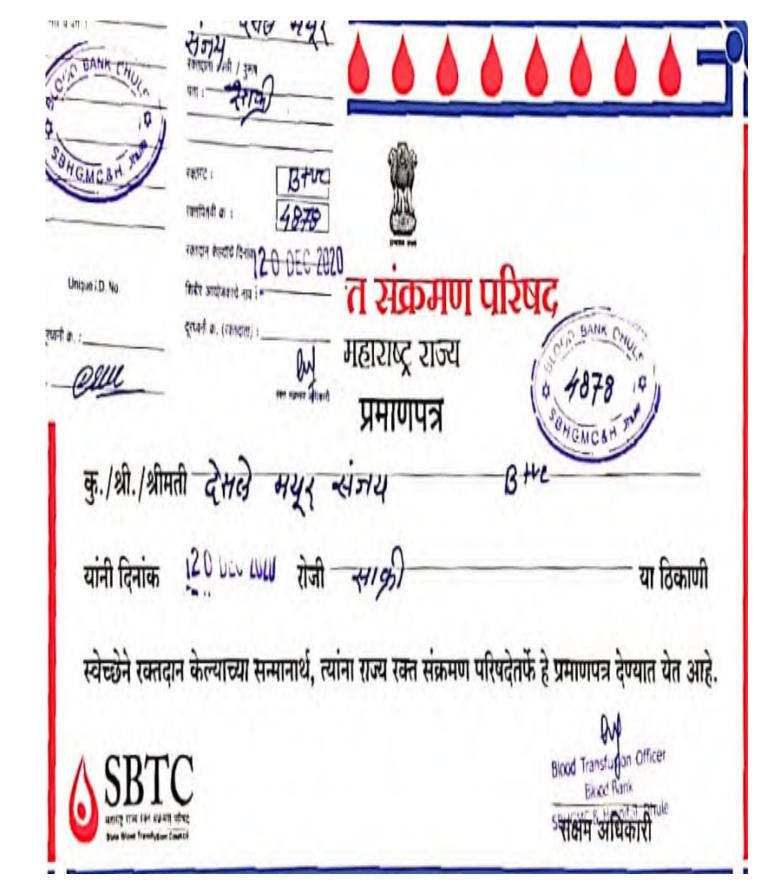

# Blood Donation Camp in Covid -19 Period (20 Dec 2020) Academic Year 2020-21

Main Edition | 2020-12-21 | Page- 7 epaper.tarunbharatjalgaon.com

#### कॅप्टन पी. एन. शिंदे

राष्ट्रीय छात्र सेना अधिकारी सी.गो.पाटील महाविद्यालय, साक्री

सहकार्य

Unique I.D. No.

auc

ा संक्रमण परिषद

हाराष्ट्र राज्य

यांनी दिनांक .2.0 DEC 2020 रोजी साफी

या ठिकाणी

स्वेच्छेने रक्तदान केल्याच्या सन्मानार्थ, त्यांना राज्य रक्त संक्रमण परिषदेतर्फे हे प्रमाणपत्र देण्यात येत आहे.

| SOHGMCAH 30                    | _                                                                                            | 0tm<br>4883              |                                                      |                          |
|--------------------------------|----------------------------------------------------------------------------------------------|--------------------------|------------------------------------------------------|--------------------------|
| Unique I D. No.                | क्लादान केल्याचे दिना <b>र् 2-0</b><br>क्रिकीर जायोजकादे नाव रि<br>दूरपानी क्षः (स्कादाता) 1 | महा                      | <mark>संक्रमण प्र</mark><br>राष्ट्र राज्य<br>माणपत्र | रिषद् ४८%                |
| कु./श्री./श्री<br>यांनी दिनांक | मती बोरकर /<br>120 DEC 2020                                                                  | देनेश -राम<br>रोजी -स्मा | _                                                    | Otre-                    |
| स्वेच्छेने रक्त                | दान केल्याच्या सन्म                                                                          | ानार्थ, त्यांना राज      | त्य रक्त संक्रमण परिष                                | रदेतर्फे हे प्रमाणप<br>( |
| <b>SB</b> T                    | C we what                                                                                    |                          |                                                      | SHIPTON TO THE THE       |
|                                |                                                                                              | 4 4                      |                                                      |                          |

सक्षम अधिकारी

त संक्रमण परिषद महाराष्ट्र राज्य

प्रमाणपत्र

यांनी दिनांक 120 DEC 2020 रोजी साकी

या ठिकाणी

स्वेच्छेने रक्तदान केल्याच्या सन्मानार्थ, त्यांना राज्य रक्त संक्रमण परिषदेतर्फे हे प्रमाणपत्र देण्यात येत आहे.