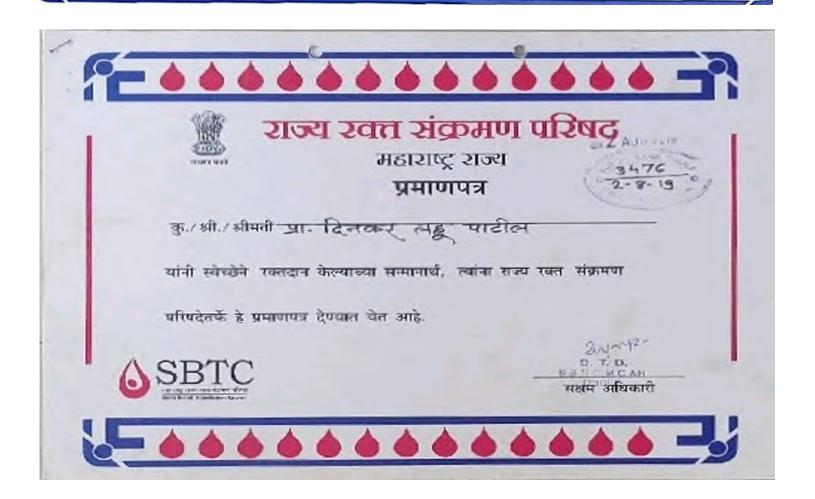

#### महाराष्ट्र राज्य प्रमाणपत्र

कु./ श्री./ श्रीमती प्राः दिनेश द्याराम माळी

यांनी स्वेच्छेने रक्तदान केल्याच्या सन्मानार्थ, त्यांना राज्य रक्त संक्रमण परिषदेतर्फे हे प्रमाणपत्र देण्यात येत आहे.

सक्षम अधिकारी