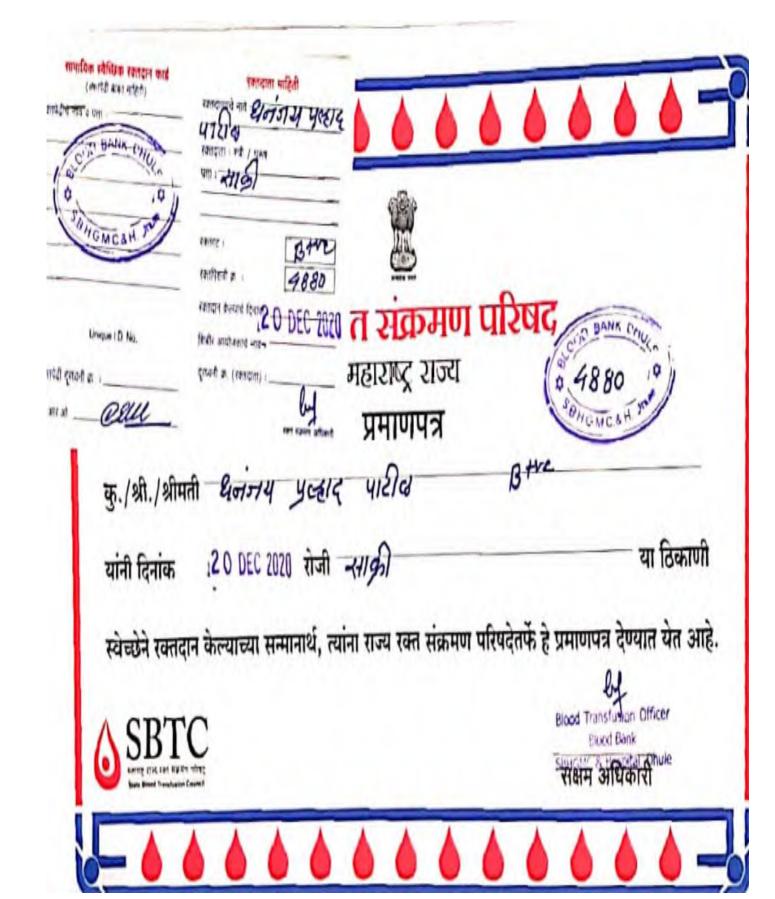

# Blood Donation Camp in Covid -19 Period (20 Dec 2020) Academic Year 2020-21

Main Edition | 2020-12-21 | Page- 7 epaper.tarunbharatjalgaon.com

#### कॅप्टन पी. एन. शिंदे

राष्ट्रीय छात्र सेना अधिकारी सी.गो.पाटील महाविद्यालय, साक्री

सहकार्य

Unique I.D. No.

auc

ा संक्रमण परिषद

हाराष्ट्र राज्य

यांनी दिनांक .2.0 DEC 2020 रोजी साफी

या ठिकाणी

स्वेच्छेने रक्तदान केल्याच्या सन्मानार्थ, त्यांना राज्य रक्त संक्रमण परिषदेतर्फे हे प्रमाणपत्र देण्यात येत आहे.

| SOHGMCAH 30                    | _                                                                                            | 0tm<br>4883              |                                                      |                          |
|--------------------------------|----------------------------------------------------------------------------------------------|--------------------------|------------------------------------------------------|--------------------------|
| Unique I D. No.                | क्लादान केल्याचे दिना <b>र् 2-0</b><br>क्रिकीर जायोजकादे नाव रि<br>दूरपानी क्षः (स्कादाता) 1 | महा                      | <mark>संक्रमण प्र</mark><br>राष्ट्र राज्य<br>माणपत्र | रिषद् ४८%                |
| कु./श्री./श्री<br>यांनी दिनांक | मती बोरकर /<br>120 DEC 2020                                                                  | देनेश -राम<br>रोजी -स्मा | _                                                    | Otre-                    |
| स्वेच्छेने रक्त                | दान केल्याच्या सन्म                                                                          | ानार्थ, त्यांना राज      | त्य रक्त संक्रमण परिष                                | रदेतर्फे हे प्रमाणप<br>( |
| <b>SB</b> T                    | C we what                                                                                    |                          |                                                      | SHIPTON TO THE THE       |
|                                |                                                                                              | 4 4                      |                                                      |                          |

सक्षम अधिकारी

त संक्रमण परिषद महाराष्ट्र राज्य

प्रमाणपत्र

यांनी दिनांक 120 DEC 2020 रोजी साकी

या ठिकाणी

स्वेच्छेने रक्तदान केल्याच्या सन्मानार्थ, त्यांना राज्य रक्त संक्रमण परिषदेतर्फे हे प्रमाणपत्र देण्यात येत आहे.