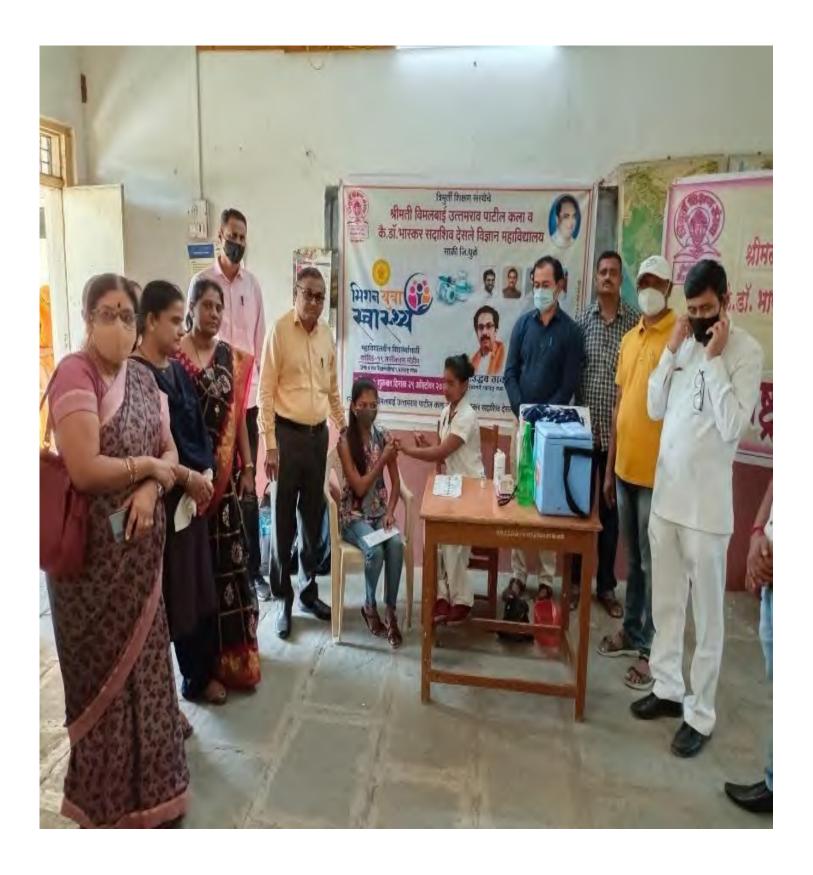

## Yuva Swasthya Mission (29 Oct 2021)

Main Edition | 2021-10-30 | Page- 2 epaper.tarunbharatjalgaon.com

# देसले महाविद्यालयात कोरोना प्रतिबंधक लसीकरण शिबीर

नवाप्र: साक्री येथील श्रीमती विमलबाई उत्तमराव पाटील कला व कै.डॉ.भास्कर सदाशिव देसले विज्ञान महाविद्यालयात कबचौउमवि. जळगाव आणि सहसंचालक, उच्च शिक्षण, जळगाव विभाग यांच्या निर्देशानुसार महाराष्ट्र राज्य उच्च तंत्रशिक्षण विभाग परस्कृत 'यवा स्वास्थ्य मिशन' अंतर्गत २९ रोजी प्राथमिक आरोग्य केंद्र. कळंभीर ता साक्री यांच्या सहाय्याने कोविड-१९ प्रतिबंधक लसीकरण शिबिर झाले. त्रिमृतीं शिक्षण संस्थेच्या सचिव डॉ.मंगलाताई देसले यांच्या प्रेरणेने आयोजित करण्यात आलेल्या या लसीकरण शिबिरात महाविद्यालयातील २६ विद्यार्थ्यांना कोरोना प्रतिबंधक लस देण्यात आली, यासाठी प्राथमिक आरोग्य केंद्र, कळंभीर येथील वैद्यकीय

अधिकारी डॉ.आशुतोष साळुंखे, आरोग्यसेवक जी.एस.मारनर, सागर कोळी व प्रियंका पवार यांनी सहकार्य केले.

या शिबिराच्या यशस्वितेसाठी महाविद्यालयाचे प्राचार्य डॉ.पी.एस. सोनवणे यांच्या मार्गदर्शनाखाली रासेयो कार्यक्रम अधिकारी डॉ.