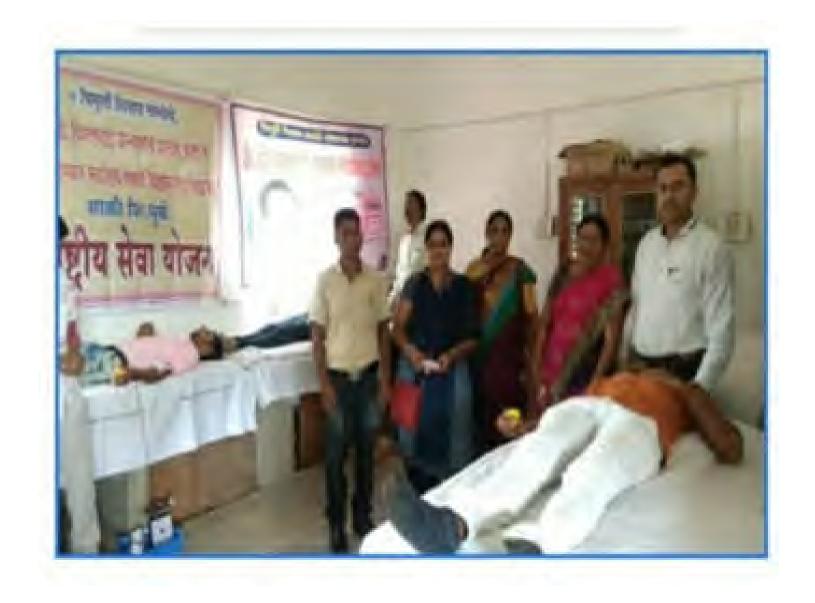

# Blood Donation Camp in Covid -19 Period (20 Dec 2020) Academic Year 2020-21

Main Edition | 2020-12-21 | Page- 7 epaper.tarunbharatjalgaon.com

# साक्री महाविद्यालयात राष्ट्रीय सेवा योजना विभागामार्फत रक्तदान शिबीर

नवापूर, २० डिसेंबर

कवियत्री बहिणाबाई चौधरी उत्तर महाराष्ट्र विद्यापीठ, जळगाव, राष्ट्रीय सेवा योजना विभाग यांच्या आवाहनानुसार त्रिमूर्ती शिक्षण संस्थेचे, श्रीमती विमलबाई उत्तमराव पाटील कला व कै.डॉ.भास्कर सदाशिव देसले विज्ञान महाविद्यालय, साक्री आणि सि.गो. पाटील महाविद्यालय, साक्री यांच्या संयुक्त विद्यमाने सि. गो. पाटील महाविद्यालय साक्री येथे रक्तदान शिबिराचे आयोजन करण्यात आले. शिबिराचे उद्घाटन सि.गो.पाटील महाविद्यालयाचे प्राचार्य डॉ.राजेंद्र अहिरे यांनी रक्तदान करून केले. याप्रसंगी प्राचार्य डॉ. पी.एस.सोनवणे, रासेयोचे विभागीय समन्वयक डॉ.सचिन नांद्रे. रासेयो कार्यक्रम अधिकारी प्रा.शरद सोनवणे. सहाय्यक कार्यक्रम अधिकारी डॉ. जहागीरदार साळुंखे महिला कार्यक्रम अधिकारी डॉ. करुणा आहिरे आदी उपस्थित होते.

यावेळी रासेयो विभागीय समन्वयक प्रा.डॉ.सचिन नांद्रे, प्रा.डॉ.निलेश माळीचकर, प्रा.मनीषा पाटील, प्रा. डॉ. चंद्रकांत कढरे, डॉ. धनंजय पाटील, डॉ. दीपक नगराळे यांनी तसेच राष्ट्रीय सेवा योजनेचे व राष्ट्रीय छात्र सेनेच्या विद्यार्थ्यांनी रक्तदान केले. शिविरासाठी भाऊसाहेब हिरे शासकीय वैद्यकीय महाविद्यालयाचे डॉ. सुधा मुथा, सागर पाटील, जितेंद्र गांगुर्डे, रानाजी पाडवी, राजेश कुलकर्णी, राजू माळी, नितीन लोहार आदींचे सहकार्य लाभले