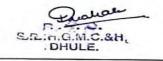

Scanned by CamScanner

Blood Donation Camp inaugurated by Hon'ble Dr. Mangalatai B. Desale 2019-20 (02 August 2019)

#### The Principal Dr.P.S.Sonawane is donating blood to save life.