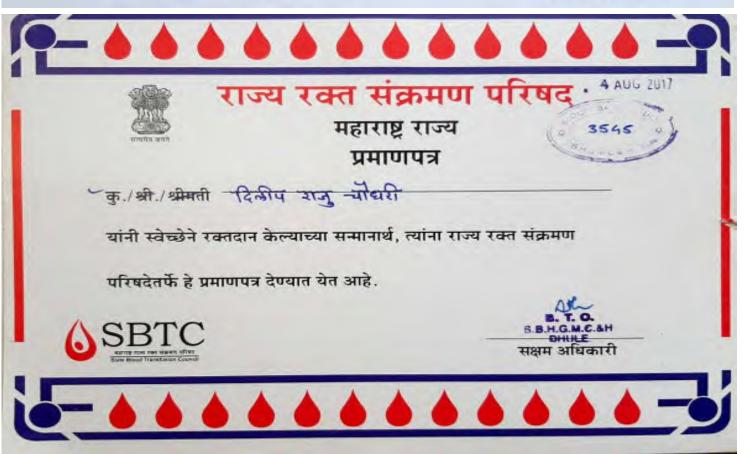

#### 4" Aug 2017

| Sr<br>N |                             | Course<br>Name | Blood<br>Group |
|---------|-----------------------------|----------------|----------------|
| 1       | PAWAR SURESH KHIMA          | SYBA           | A +ve          |
| .2      | SHIVADE DYANESHVAR JANGALU  | SYBA           | A +ve          |
| . 3     | THAKARE KRISHNA RAJENDRA    | SYBA           | B+ve           |
| 4       | PAWARA RAKESH MANSINGH      | TYBA           | O+ve           |
| 5       | BORSE BHUSHAN GOPICHAND     | SYBsc          | O+ve           |
| 6       | DABHADE SURESH SWAMI        | SYBA           | B+ve           |
| 7       | BHAMARE HARSHAL GIRDHAR     | TYBA           | B+ve           |
| 8       | GOYKAR SHARAD BHATU         | TYBA           | O+ve           |
| 9       | SALAVE AMIT PRAKASH         | SYBsc          | O+ve           |
| 10      | PAWAR MAHENDRA RAJENDRA     | TYBA           | B+ve           |
| 11      | CHAUDHARI DILIP RAJU        | TYBsc          | B+ve           |
| 12      | BAGUL GORAKH BAPUJI         | TYBsc          | O +ve          |
| 13      | BHAMARE LEENA DILEEP        | TYBA           | O+ve           |
| 14      | MORE NILESH PRADIP          | TYBsc          | O+ve           |
| 15      | BORSE NARENDRA BANSILAL     | TYBsc          | B+ve           |
| 16      | GANGURDE PRASHANT KISHOR    | SYBsc          | A -ve          |
| 17      | NANDRE DIPAK JAYVANT        | TYBsc          | O +ve          |
| 18      | GANGURDE CHETAN PRAKASH     | TYBsc          | O+ve           |
| 19      | NANDRE HARDIK ANIL          | TYBsc          | A +ve          |
| 20      | CHAUDHARI PRAVIN DYANESHWAR | SYBsc          | B +ve          |
| 21      | KHAIRNAR ROHIT RAJARAM      | SYBsc          | O+ye           |

### राज्य रक्त संक्रमण परिषद

महाराष्ट्र राज्य प्रमाणपत्र

कु./श्री./श्रीमती दिनेशासिंह दयाराम माळी [0 kh+ve यांनी स्वेच्छेने रक्तदान केल्याच्या सन्मानार्थ, त्यांना राज्य रक्त संक्रमण परिषदेतर्फे हे प्रमाणपत्र देण्यात येत आहे.