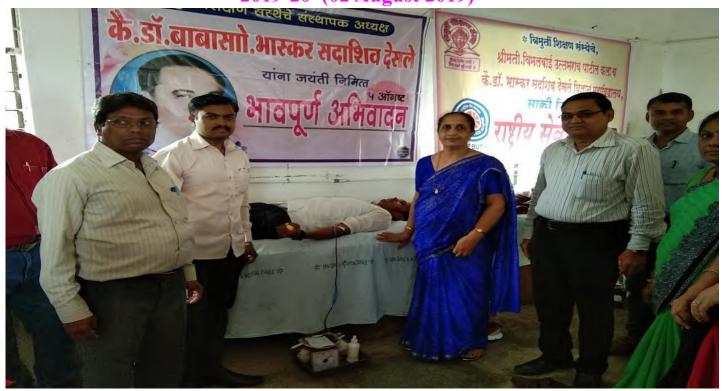

Scanned by CamScanner

Blood Donation Camp inaugurated by Hon'ble Dr. Mangalatai B. Desale 2019-20 (02 August 2019)