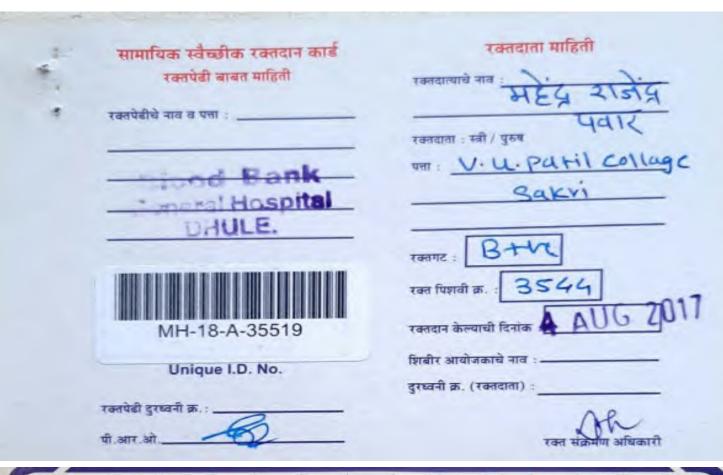

#### 4" Aug 2017

| Sr<br>N |                             | Course<br>Name | Blood<br>Group |
|---------|-----------------------------|----------------|----------------|
| 1       | PAWAR SURESH KHIMA          | SYBA           | A +ve          |
| .2      | SHIVADE DYANESHVAR JANGALU  | SYBA           | A +ve          |
| . 3     | THAKARE KRISHNA RAJENDRA    | SYBA           | B+ve           |
| 4       | PAWARA RAKESH MANSINGH      | TYBA           | O+ve           |
| 5       | BORSE BHUSHAN GOPICHAND     | SYBsc          | O+ve           |
| 6       | DABHADE SURESH SWAMI        | SYBA           | B+ve           |
| 7       | BHAMARE HARSHAL GIRDHAR     | TYBA           | B+ve           |
| 8       | GOYKAR SHARAD BHATU         | TYBA           | O+ve           |
| 9       | SALAVE AMIT PRAKASH         | SYBsc          | O+ve           |
| 10      | PAWAR MAHENDRA RAJENDRA     | TYBA           | B+ve           |
| 11      | CHAUDHARI DILIP RAJU        | TYBsc          | B+ve           |
| 12      | BAGUL GORAKH BAPUJI         | TYBsc          | O +ve          |
| 13      | BHAMARE LEENA DILEEP        | TYBA           | O+ve           |
| 14      | MORE NILESH PRADIP          | TYBsc          | O+ve           |
| 15      | BORSE NARENDRA BANSILAL     | TYBsc          | B+ve           |
| 16      | GANGURDE PRASHANT KISHOR    | SYBsc          | A -ve          |
| 17      | NANDRE DIPAK JAYVANT        | TYBsc          | O +ve          |
| 18      | GANGURDE CHETAN PRAKASH     | TYBsc          | O+ve           |
| 19      | NANDRE HARDIK ANIL          | TYBsc          | A +ve          |
| 20      | CHAUDHARI PRAVIN DYANESHWAR | SYBsc          | B +ve          |
| 21      | KHAIRNAR ROHIT RAJARAM      | SYBsc          | O+ye           |