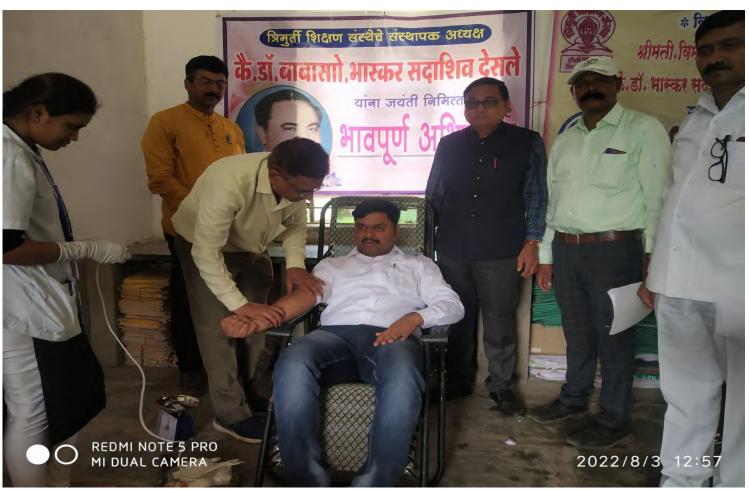

ा व विद्यार्थी विकास तसेच कंळवीर (ता. साक्री) येथील प्राथमिक आरोग्य केंद्र यांचे 'युवा स्वास्थ्य मिशन युवा स्वास्थ्य' मोहिमेंतर्गत लसीकरण शिविर झाले.

त्रिमुर्ती शिक्षण संस्थेच्या सचिव डॉ. मंगला देसले यांच्या मार्गदर्शनाखाली झालेल्या लसीकरण शिविरात २६ विद्यार्थ्यांना लस देण्यात आली. कंळबीर प्राथमिक आरोग्य केंद्राचे वैद्यकीय अधिकारी डॉ. आशुतोष साळुंखे, आरोग्यसेवक जी. एस. मारनर, सागर कोळी व प्रियंका पवार यांनी लसीकरण शिबिरात सहभाग घेतला. प्राचार्य डॉ. पी. एस. सोनवणे, रासेयो कार्यक्रम अधिकारी डॉ. शरद सोनवणे, विद्यार्थी कल्याण अधिकारी प्रा. दिनकर पाटील. क्रीडा संचालक प्रा. अशोक भदाणे. कार्यक्रमाधिकारी महिला करुणा अहिरे, सहाय्यक कार्यक्रम अधिकारी डॉ. जहागीरदार, साळुंके आदी उपस्थित होते.

## **Blood Donation Camp 2022-23**

#### The Principal Dr.P.S.Sonawane is donating blood to save life.