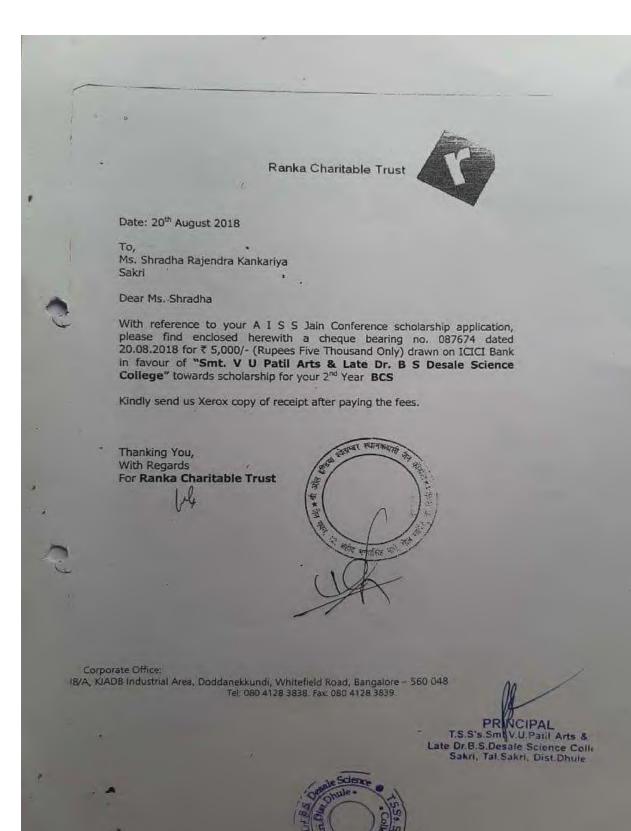

Government of India and Shri All India S.S. Jain Conference Jeevan Prakashan Yojana New Delhi scholarship benefited by Students 2018-19.