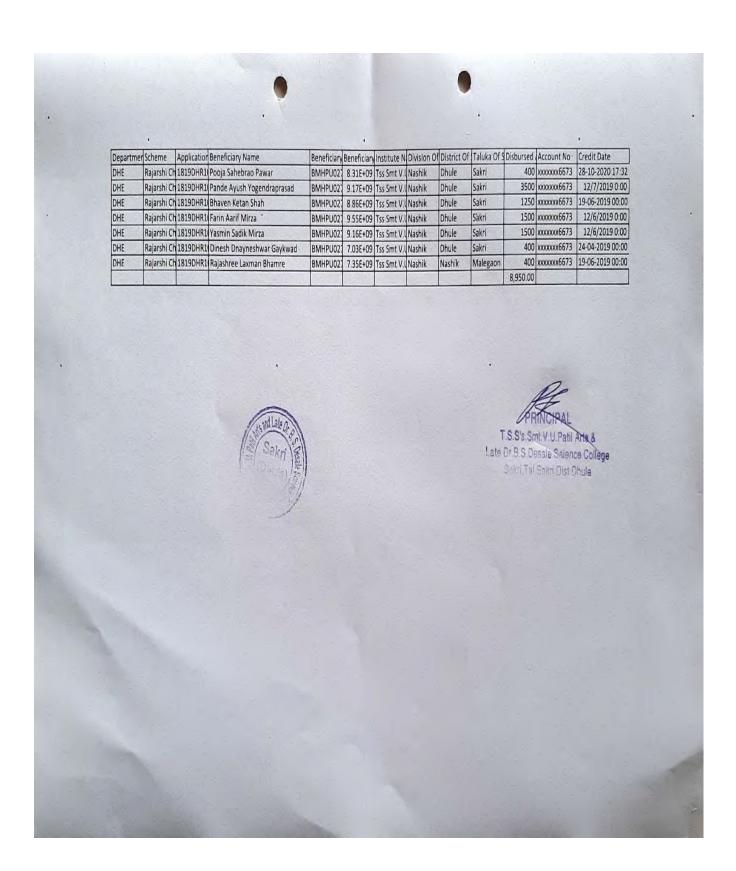

Government of India and Shri All India S.S. Jain Conference Jeevan Prakashan Yojana New Delhi scholarship benefited by Students 2018-19.