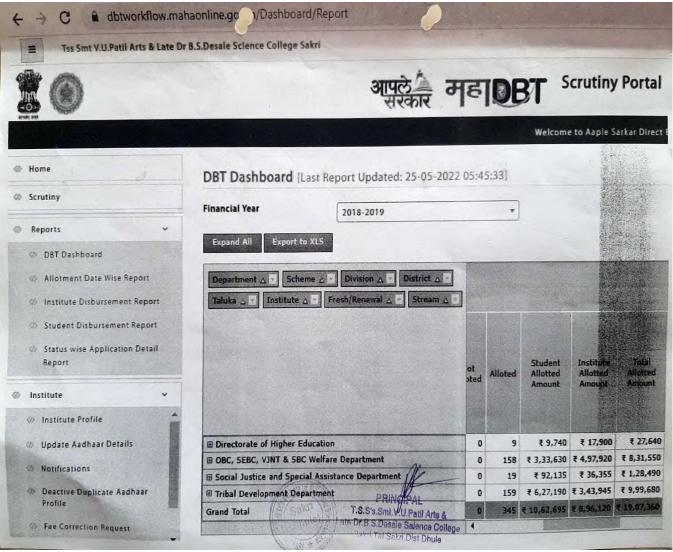

Government of India and Shri All India S.S. Jain Conference Jeevan Prakashan Yojana New Delhi scholarship benefited by Students 2018-19.