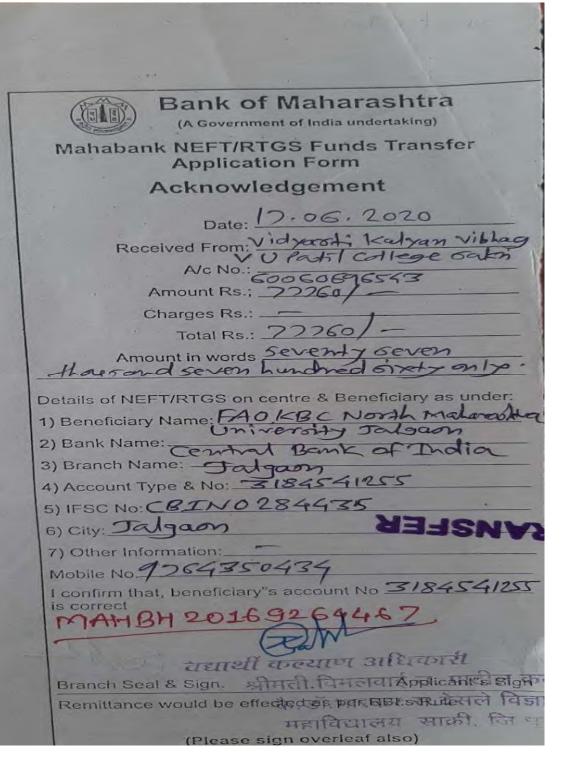

#### **Response**

Kindly refer to the supportive documents attached on the given link

| Sr.<br>No. | List of Documents                                                                     | Page no /File |
|------------|---------------------------------------------------------------------------------------|---------------|
| 1          | Government of India.                                                                  | PDF           |
| 2          | Shri All India S.S. Jain Conference Jeevan Prakashan<br>Yojana New Delhi scholarship. | PDF           |
| 3          | Earn and Learn Scheme.                                                                | PDF           |
| 4          | Financial assistance to economically weaker sections.                                 | PDF           |

# Government of India.2019-20

| Departmen | Scheme          | Application                             | Beneficiary Name          | Beneficiary | Beneficiary | Institute N | Division O | District Of | Taluka Of S | Disbursed | Account N   | Credit Date      |
|-----------|-----------------|-----------------------------------------|---------------------------|-------------|-------------|-------------|------------|-------------|-------------|-----------|-------------|------------------|
| VJNT      | Post Matri      | 1920VJV10                               | Rakesh Himmat Bendre      | ВМНМС07     |             | Tss Smt V.  |            | Dhule       |             |           |             | 27-03-2020 00:00 |
| VJNT      | Post Matri      | 1920VJV10                               | Swapnil Vikram Rathod     | ВМНМС07     | 7.71E+09    | Tss Smt V.  | Nashik     | Dhule       |             | 567.5     | xxxxxxxx667 | 15-01-2020 00:00 |
| VJNT      | Post Matri      | 1920VJV10                               | Rahul Digambar Bhoi       | ВМНМС07     | 9.97E+09    | Tss Smt V.  | Nashik     | Dhule       |             | 567.5     | xxxxxxxx667 | 27-03-2020 00:00 |
| VJNT      | Charles Company | 1.0000000000000000000000000000000000000 | Kajal Himmat Bendre       | ВМНМС07     | 9.64E+09    | Tss Smt V.  | Nashik     | Dhule       |             | 92.5      | xxxxxxxx667 | 15-01-2020 00:00 |
| VJNT      | Post Matri      | 1920VJV10                               | Pooja Sanjay Mohane       | ВМНМС07     | 9.4E+09     | Tss Smt V.  | Nashik     | Dhule       |             | 0         | -           | -                |
| VJNT      | Post Matri      | 1920VJV10                               | Sonali Digambar Lade      | ВМНМС07     | 7.52E+09    | Tss Smt V.  | Nashik     | Dhule       |             | 1772.5    | 4           | -                |
| VJNT      | Post Matri      | 1920VJV10                               | Vijay Nana Karnde         | ВМНМС07     | 7.8E+09     | Tss Smt V.  | Nashik     | Dhule       |             | 0         | -           | -                |
| VJNT      | Post Matri      | 1920VJV10                               | Santosh Motiram Bachakar  | ВМНМС07     | 7.67E+09    | Tss Smt V.I | Nashik     | Dhule       | Sakri       | 0         | -           |                  |
| VJNT      | Post Matri      | 1920VJV10                               | Jayesh Sanjay Gardare     | ВМНМС07     | 7.07E+09    | Tss Smt V.I | Nashik     | Dhule       | Sakri       | 160       | -           | -                |
| VJNT      | Post Matri      | 1920VJV10                               | Dipak Kanhyalal Dhangar   | ВМНМС07     | 9.1E+09     | Tss Smt V.I | Nashik     | Dhule       | Sakri       | 62.5      | -           |                  |
| VJNT      | Post Matri      | 1920VJV10                               | Sandip Lahanu Marnar      | ВМНМС07     | 9.85E+09    | Tss Smt V.I | Nashik     | Dhule       | Sakri       | 512.5     | xxxxxxxx667 | 15-01-2020 00:00 |
| TALV      | Post Matri      | 1920VJV10                               | Suresh Dattu Marnar       | ВМНМС07     | 9.58E+09    | Tss Smt V.I | Nashik     | Dhule       | Sakri       | 0         | -           | -                |
| VJNT      | Post Matri      | 1920VJV10                               | Tanmay Suresh Chavan      | ВМНМС07     | 9.67E+09    | Tss Smt V.I | Nashik     | Dhule       | Sakri       | 405       | -           | 1                |
| VJNT      | Post Matri      | 1920VJVT0                               | Yogesh Namdev Shivade     | ВМНМС07     | 8.83E+09    | Tss Smt V.I | Nashik     | Dhule       | Sakri       | 255       | -           |                  |
| VJNT      | Post Matri      | 1920VJV10                               | Laxmi Raghunath Rathod    | ВМНМС07     | 9.42E+09    | Tss Smt V.I | Nashik     | Dhule       | Sakri       | 505       | xxxxxxxx667 | 15-01-2020 00:00 |
| VJNT      | Post Matri      | 1920VJV10                               | Shahebaj Shafishaha Fakir | ВМНМС07     | 9.67E+09    | Tss Smt V.I | Nashik     | Dhule       | Sakri       | 505       | xxxxxxxx667 | 15-01-2020 00:00 |
| VJNT      | Post Matri      | 1920VJV10                               | Sandip Nandu Pendharkar   | ВМНМС07     | 9.5E+09     | Tss Smt V.I | Nashik     | Dhule       | Sakri       | 92.5      | xxxxxxxx667 | 2/1/2020 0:00    |
| VJNT      | Post Matri      | 1920VJV10                               | Ashlesha Premanand Gosavi | ВМНМС07     | 8.01E+09    | Tss Smt V.I | Nashik     | Dhule       | Sakri       | 880       | xxxxxxxx667 | 15-01-2020 00:00 |
| VJNT      | Post Matri      | 1920VJV10                               | Nilesh Ravindra More      | ВМНМС07     | 7.8E+09     | Tss Smt V.I | Nashik     | Dhule       | Sakri       | 92.5      | xxxxxxxx667 | 2/1/2020 0:00    |
| VJNT      | Post Matri      | 1920VJV10                               | Rahul Sitaram Marnar      | вмнмс07     | 9.67E+09    | Tss Smt V.I | Nashik     | Dhule       | Sakri       | 567.5     | xxxxxxx667  | 15-01-2020 00:00 |
| VJNT      | Post Matri      | 1920VJV10                               | Alpesh Gorakh Marnar      | ВМНМС07     | 9.17E+09    | Tss Smt V.I | Nashik     | Dhule       | Sakri       | 405       | xxxxxxxx667 | 15-01-2020 00:00 |
| VJNT      | Post Matri      | 1920VJV10                               | Bhavlal Shivdas Rathod    | BMHMC07     | 9.82E+09    | Tss Smt V.I | Nashik     | Dhule       | Sakri       | 567.5     | xxxxxxx667  | 2/1/2020 0:00    |
| VJNT      | Post Matri      | 1920VJV10                               | Shivani Bapu Ramole       | BMHMC07     | 9.64E+09    | Tss Smt V.I | Nashik     | Dhule       | Sakri       | 62.5      | xxxxxxxx667 | 15-01-2020 00:00 |
| VJNT      | Post Matri      | 1920VJV10                               | Pooja Chhagan Rathod      | ВМНМС07     | 7.26E+09    | Tss Smt V.I | Nashik     | Dhule       | Sakri       | 567.5     | xxxxxxx667  | 15-01-2020 00:00 |
| VJNT      | Post Matri      | 1920VJV10                               | Snehal Bhatu Jadhav       | вмнмс07     | 7.51E+09    | Tss 5mt V.I | Nashik     | Dhule       | Sakri       | 760       | xxxxxxxx667 | 15-01-2020 00:00 |
| VJNT      | Post Matri      | 1920VJV10                               | Nilesh Bhaskar Mistari    | ВМНМС07     | 9.67E+09    | Tss Smt V.  | Nashik     | Dhule       | Sindkhede   | 62.5      | xxxxxxxx667 | 15-01-2020 00:00 |
| VJNT      | Post Matri      | 1920VJV10                               | Krushana Subhash Bidgar   | ВМНМС07     | 7.5E+09     | Tss Smt V.  | Nashik     | Nashik      | -           | 0         | -           | -                |
|           |                 |                                         |                           |             |             |             |            |             |             | 9,975.00  |             |                  |