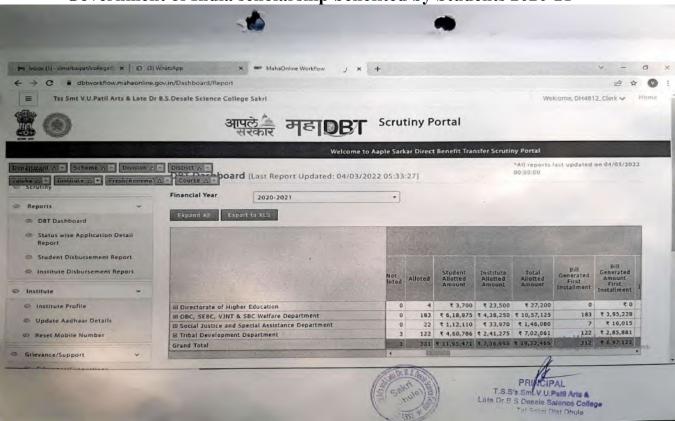

## 5.1.1 Percentage of Students benefited by scholarships and freeships provided by government schemes students benefited government and Non-government agencies in the last five years.