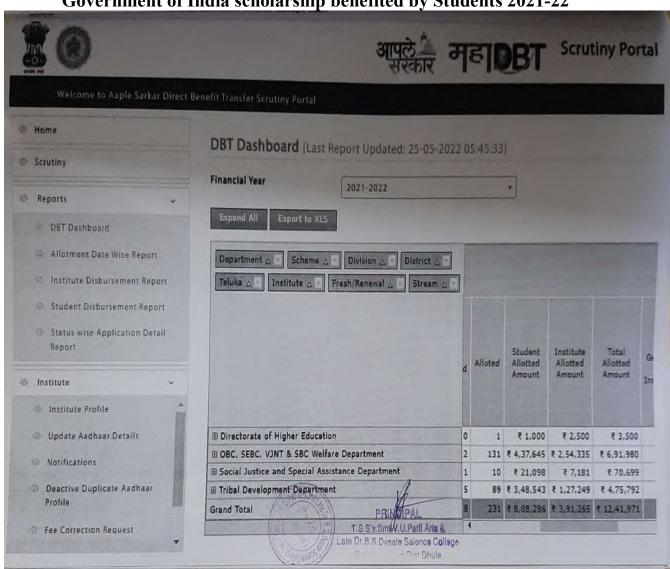

## 5.1.1 Percentage of Students benefited by scholarships and freeships provided by government schemes students benefited government and Non-government agencies in the last five years.